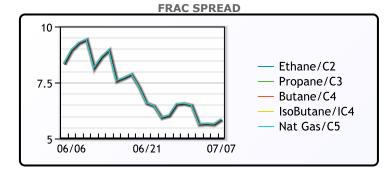

| MB               |        |          |           |  |  |  |
|------------------|--------|----------|-----------|--|--|--|
|                  | Last   | Week Ago | Month Ago |  |  |  |
| Butane           | 106.88 | 112.38   | 130.63    |  |  |  |
| IsoButane        | 136.38 | 137.88   | 158.63    |  |  |  |
| Natural Gasoline | 175.25 | 184      | 203.5     |  |  |  |
| Propane          | 109.88 | 113.75   | 121.38    |  |  |  |

|  | Μ | В | Ν | 0 | Ν |
|--|---|---|---|---|---|
|--|---|---|---|---|---|

|                  | Last   | Week Ago | Month Ago |
|------------------|--------|----------|-----------|
| Butane           | 122.38 | 127.88   | 140.75    |
| IsoButane        | 136.38 | 137.88   | 158.63    |
| Natural Gasoline | 175.5  | 184      | 203.25    |
| Propane          | 111    | 114      | 121.5     |

### CONWAY

|                  | Last   | Week Ago | Month Ago |
|------------------|--------|----------|-----------|
| Butane           | 118.5  | 124.5    | 135.25    |
| IsoButane        | 147    | 153      | 175       |
| Natural Gasoline | 177    | 199.5    | 212.75    |
| Propane          | 108.25 | 111      | 116.75    |

#### EDMONTON

| Last Week Ago Month Ago |      |    |       |  |  |  |
|-------------------------|------|----|-------|--|--|--|
| Propane                 | 92.5 | 92 | 96.75 |  |  |  |
| SADNIA                  |      |    |       |  |  |  |

| SANITA  |       |          |           |  |  |
|---------|-------|----------|-----------|--|--|
|         | Last  | Week Ago | Month Ago |  |  |
| Propane | 136.5 | 134.75   | 145       |  |  |

WTI vs NGL