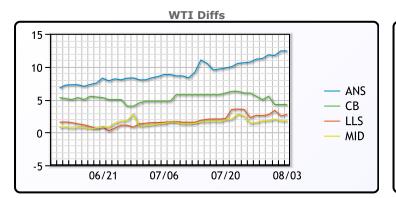

#### CRUDE

|     | Last   | Week Ago | Month Ago |
|-----|--------|----------|-----------|
| ANS | 103.06 | 108.41   | 117.23    |
| BLS | 94.91  | 102.76   | 113.18    |
| LLS | 93.41  | 99.86    | 109.98    |
| Mid | 92.41  | 98.76    | 109.78    |
| WTI | 90.66  | 97.26    | 108.43    |