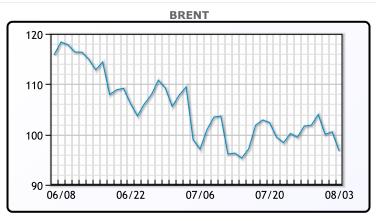

#### Market Commentary

Oil prices closed lower today after news of OPEC+ raising their production for September was released as well as news of potential Iranian crude being discussed later this week. The group raised production 100,000 bpd and said there was very limited capacity to raise further. Saudi Arabia may also be reluctant to increase production at the expense of Russia, current under Western sanctions. The premium for front-month Brent futures over barrels loading in six months' time is at a three-month low, indicating waning concern about tight supply. The same premium for WTI futures neared a four-month low. US crude inventories unexpectedly rose last week, by 4.5MM/bbls, compared to a forecasted draw of 600,000/bbls. Gasoline stocks were also unexpectedly higher. "The crude oil number is well above expectations. Gasoline is a disappointment. You should never see a build in gasoline during summer. It's a very bearish report," said Bob Yawger, director of energy futures at Mizuho. WTI traded down \$3.76 or -3.98% to close at \$90.66. Brent traded down \$3.76 or -3.74% to close at \$96.78.