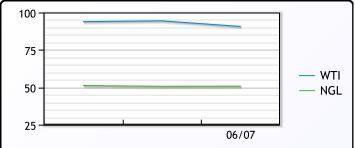

#### CRUDE

|     | Last   | Week Ago | Month Ago |
|-----|--------|----------|-----------|
| ANS | 103.06 | 108.41   | 117.23    |
| BLS | 94.91  | 102.76   | 113.18    |
| LLS | 93.41  | 99.86    | 109.98    |
| Mid | 92.41  | 98.76    | 109.78    |
| WTI | 90.66  | 97.26    | 108.43    |

| SANITA  |       |          |           |  |  |
|---------|-------|----------|-----------|--|--|
|         | Last  | Week Ago | Month Ago |  |  |
| Propane | 136.5 | 134.75   | 145       |  |  |

WTI vs NGL