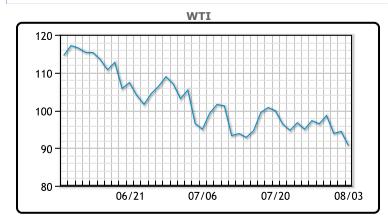

#### Market Commentary

Oil prices closed lower today after news of OPEC+ raising their production for September was released as well as news of potential Iranian crude being discussed later this week. The group raised production 100,000 bpd and said there was very limited capacity to raise further. Saudi Arabia may also be reluctant to increase production at the expense of Russia, current under Western sanctions. The premium for front-month Brent futures over barrels loading in six months' time is at a three-month low, indicating waning concern about tight supply. The same premium for WTI futures neared a four-month low. US crude inventories unexpectedly rose last week, by 4.5MM/bbls, compared to a forecasted draw of 600,000/bbls. Gasoline stocks were also unexpectedly higher. "The crude oil number is well above expectations. Gasoline is a disappointment. You should never see a build in gasoline during summer. It's a very bearish report," said Bob Yawger, director of energy futures at Mizuho. WTI traded down \$3.76 or -3.98% to close at \$90.66. Brent traded down \$3.76 or -3.74% to close at \$96.78.

#### CRUDE

|     | Last   | Week Ago | Month Ago |
|-----|--------|----------|-----------|
| ANS | 103.06 | 108.41   | 117.23    |
| BLS | 94.91  | 102.76   | 113.18    |
| LLS | 93.41  | 99.86    | 109.98    |
| Mid | 92.41  | 98.76    | 109.78    |
| WTI | 90.66  | 97.26    | 108.43    |