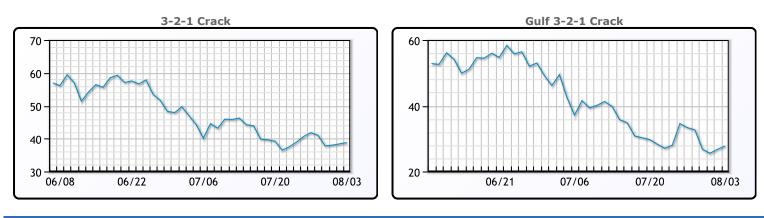

#### CRUDE

|     | Last   | Week Ago | Month Ago |
|-----|--------|----------|-----------|
| ANS | 103.06 | 108.41   | 117.23    |
| BLS | 94.91  | 102.76   | 113.18    |
| LLS | 93.41  | 99.86    | 109.98    |
| Mid | 92.41  | 98.76    | 109.78    |
| WTI | 90.66  | 97.26    | 108.43    |

#### PRODUCTS

|           | Last   | Week Ago | Month Ago |
|-----------|--------|----------|-----------|
| Gulf RBOB | 276.72 | 308.11   | 371.03    |
| Gulf ULSD | 336.48 | 363.88   | 394.14    |
| NYH RBOB  | 331.22 | 355.75   | 380.78    |
| NYH ULSD  | 344.36 | 371.98   | 403.01    |
| USGC 3%   | 83.63  | 86.63    | 90.63     |