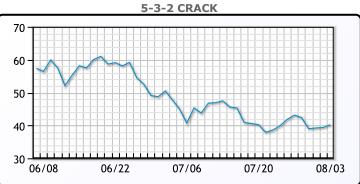

utures at Mizuho. WTI traded down \$3.76 or -3.98% to close at \$90.66. Brent traded down \$3.76 or -3.74% to close at \$96.78.

#### **Crude & Product Markets**



#### CRUDE

|     | Last   | Week Ago | Month Ago |
|-----|--------|----------|-----------|
| ANS | 103.06 | 108.41   | 117.23    |
| BLS | 94.91  | 102.76   | 113.18    |
| LLS | 93.41  | 99.86    | 109.98    |
| Mid | 92.41  | 98.76    | 109.78    |
| WTI | 90.66  | 97.26    | 108.43    |





#### PRODUCTS

|           | Last   | Week Ago | Month Ago |
|-----------|--------|----------|-----------|
| Gulf RBOB | 276.72 | 308.11   | 371.03    |
| Gulf ULSD | 336.48 | 363.88   | 394.14    |
| NYH RBOB  | 331.22 | 355.75   | 380.78    |
| NYH ULSD  | 344.36 | 371.98   | 403.01    |
| USGC 3%   | 83.63  | 86.63    | 90.63     |



## This report has been prepared by PFL Petroleum Limited personnel for your information only and the views expressed are intended to provide market commentary and are not recommendations. This report is not an offer to sell or a solicitation of any offer to buy any security. The information contained herein has been compiled by PFL from sources believed to be reliable, but no representation or warranty, express or implied, is made by PFL Petroleum Limited, its affiliates or any other person as to its accuracy, completeness or correctness. Copyright 2017 PFL Petroleum Limited. All Rights Reserved





| MB               |        |          |           |  |  |  |
|------------------|--------|----------|-----------|--|--|--|
|                  | Last   | Week Ago | Month Ago |  |  |  |
| B