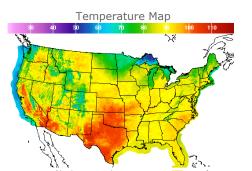

#### Weather Data

| City         | HIGH °F | LOW °F |
|--------------|---------|--------|
| Calgary      | 79      | 52     |
| Conway       | 71      | 60     |
| Cushing      | 103     | 78     |
| Denver       | 87      | 72     |
| Houston      | 101     | 80     |
| Mont Belvieu | 95      | 79     |
| Sarnia       | 92      | 59     |
| Williston    | 81      | 57     |