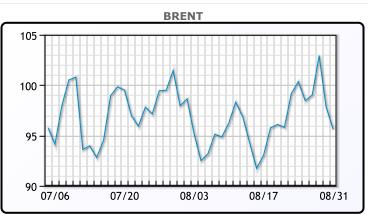

https://www.pflpetroleum.com 1865 Veterans Park Dr. Suite 303 Naples, Florida 34109 Phone: 239-390-2885 Fax: 239-949-0611 Aug 31, 2022 7:44 PM

| Major Energy Futures |        |        |  |  |  |
|----------------------|--------|--------|--|--|--|
|                      | Settle | Change |  |  |  |
| Brent                | 95.64  | -2.82  |  |  |  |
| Gas Oil              | 1098.5 | -64.25 |  |  |  |
| Natural Gas          | 9.127  | 0.085  |  |  |  |
| RBOB                 | 243.08 | -9.95  |  |  |  |
| ULSD                 | 366.74 | -11.04 |  |  |  |
| WTI                  | 89.55  | -2.09  |  |  |  |

| Market Commentary                                                                                                                                                                                                                                                                                                                                                                                                           |  |
|-----------------------------------------------------------------------------------------------------------------------------------------------------------------------------------------------------------------------------------------------------------------------------------------------------------------------------------------------------------------------------------------------------------------------------|--|
| Oil prices extended their slide today on bad data out of China and<br>their new restrictions on Covid "The weakness coming out of China<br>has played a significant role" in lowering prices, said Harry Altham,<br>energy analyst for EMEA & Asia at StoneX Group in London. "There<br>are fears of demand destruction across the West as interest rates                                                                   |  |
| rise and inflation concerns grip Western economies. Factory data<br>from China declined again in August while they battle with a real<br>estate crisis and record heat waves. US and OPEC production both<br>hit the highest levels since Covid. Meanwhile US oil inventories fell<br>by 3.3MM/bbls, with gasoline stocks down 1.2MM/bbls. WTI traded<br>down \$2.09 or -2.3% to close at \$89.55. Brent traded down \$2.82 |  |
| or -2.8% to close at \$96.49.                                                                                                                                                                                                                                                                                                                                                                                               |  |