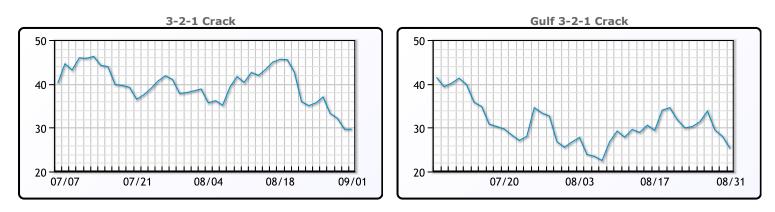

## **Crude & Product Markets**

|     | Last   | Week Ago | Month Ago |
|-----|--------|----------|-----------|
| ANS | 101.55 | 107.44   | 110.42    |
| BLS | 93.3   | 99.89    | 104.12    |
| LLS | 91.95  | 98.39    | 101.32    |
| Mid | 91.25  | 97.84    | 100.42    |
| WTI | 89.55  | 95.64    | 98.62     |

### PRODUCTS

|           | Last   | Week Ago | Month Ago |
|-----------|--------|----------|-----------|
| Gulf RBOB | 232.83 | 255.2    | 291.82    |
| Gulf ULSD | 362.74 | 395.12   | 350.9     |
| NYH RBOB  | 259.45 | 279.82   | 350.31    |
| NYH ULSD  | 370.61 | 401.57   | 362.72    |
| USGC 3%   | 75.38  | 81.88    | 88.63     |