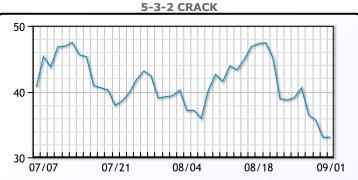

|  |

## **Crude & Product Markets**





|     | Last   | Week Ago | Month Ago |
|-----|--------|----------|-----------|
| ANS | 101.55 | 107.44   | 110.42    |
| BLS | 93.3   | 99.89    | 104.12    |
| LLS | 91.95  | 98.39    | 101.32    |
| Mid | 91.25  | 97.84    | 100.42    |
| WTI | 89.55  | 95.64    | 98.62     |





### PRODUCTS

|           | Last   | Week Ago | Month Ago |
|-----------|--------|----------|-----------|
| Gulf RBOB | 232.83 | 255.2    | 291.82    |
| Gulf ULSD | 362.74 | 395.12   | 350.9     |
| NYH RBOB  | 259.45 | 279.82   | 350.31    |
| NYH ULSD  | 370.61 | 401.57   | 362.72    |
| USGC 3%   | 75.38  | 81.88    | 88.63     |



# This report has been prepared by PFL Petroleum Limited personnel for your information only and the views expressed are intended to provide market commentary and are not recommendations. This report is not an offer to sell or a solicitation of any offer to buy any security. The information contained herein has been compiled by PFL from sources believed to be reliable, but no representation or warranty, express or implied, is made by PFL Petroleum Limited, its affiliates or any other person as to its accuracy, completeness or correctness. Copyright 2017 PFL Petroleum Limited. All Rights Reserved





#### MB Week Ago Last **Month Ago** 104.5 107.75 113.13 Butane 138.5 165 137.63 IsoButane Natural Gasoline 161 173.5 182.5 Propane 109.75 112.75 115.38

**MB NON** 

|                  | Las