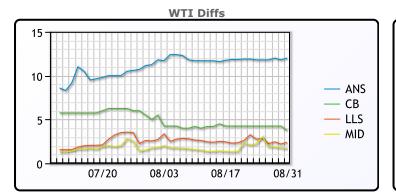

## **Crude & Product Markets**

|     | Last   | Week Ago | Month Ago |
|-----|--------|----------|-----------|
| ANS | 101.55 | 107.44   | 110.42    |
| BLS | 93.3   | 99.89    | 104.12    |
| LLS | 91.95  | 98.39    | 101.32    |
| Mid | 91.25  | 97.84    | 100.42    |
| WTI | 89.55  | 95.64    | 98.62     |