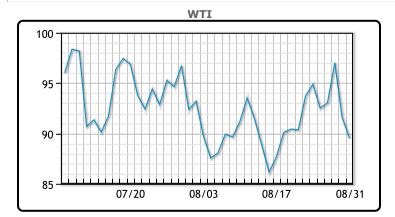

| Market Commentary                                                                                                                                                                                                                                                                                                                                                                                                           |  |
|-----------------------------------------------------------------------------------------------------------------------------------------------------------------------------------------------------------------------------------------------------------------------------------------------------------------------------------------------------------------------------------------------------------------------------|--|
| Oil prices extended their slide today on bad data out of China and<br>their new restrictions on Covid "The weakness coming out of China<br>has played a significant role" in lowering prices, said Harry Altham,<br>energy analyst for EMEA & Asia at StoneX Group in London. "There<br>are fears of demand destruction across the West as interest rates                                                                   |  |
| rise and inflation concerns grip Western economies. Factory data<br>from China declined again in August while they battle with a real<br>estate crisis and record heat waves. US and OPEC production both<br>hit the highest levels since Covid. Meanwhile US oil inventories fell<br>by 3.3MM/bbls, with gasoline stocks down 1.2MM/bbls. WTI traded<br>down \$2.09 or -2.3% to close at \$89.55. Brent traded down \$2.82 |  |
| or -2.8% to close at \$96.49.                                                                                                                                                                                                                                                                                                                                                                                               |  |

## **Crude & Product Markets**

|     | Last   | Week Ago | Month Ago |
|-----|--------|----------|-----------|
| ANS | 101.55 | 107.44   | 110.42    |
| BLS | 93.3   | 99.89    | 104.12    |
| LLS | 91.95  | 98.39    | 101.32    |
| Mid | 91.25  | 97.84    | 100.42    |
| WTI | 89.55  | 95.64    | 98.62     |