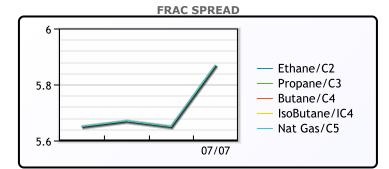

#### MB Week Ago Last **Month Ago** 104.5 107.75 113.13 Butane 138.5 165 137.63 IsoButane Natural Gasoline 161 173.5 182.5 Propane 109.75 112.75 115.38

**MB NON** 

|                  | Last  | Week Ago | Month Ago |
|------------------|-------|----------|-----------|
| Butane           | 120.5 | 124.25   | 128.63    |
| IsoButane        | 138.5 | 148.25   | 137.63    |
| Natural Gasoline | 159.5 | 173.5    | 182.5     |
| Propane          | 110   | 113      | 115.63    |

# CONWAY

|                  | Last   | Week Ago | Month Ago |
|------------------|--------|----------|-----------|
| Butane           | 117.75 | 123      | 125       |
| IsoButane        | 146    | 160      | 153       |
| Natural Gasoline | 163.13 | 175      | 196       |
| Propane          | 109.25 | 112.38   | 111.63    |