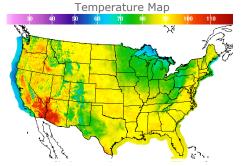

# **Weather Data**

| City         | HIGH °F | LOW °F |
|--------------|---------|--------|
| Calgary      | 88      | 56     |
| Conway       | 84      | 58     |
| Cushing      | 93      | 71     |
| Denver       | 91      | 68     |
| Houston      | 92      | 78     |
| Mont Belvieu | 88      | 77     |
| Sarnia       | 81      | 66     |
| Williston    | 90      | 61     |