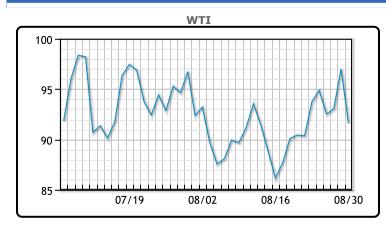

# Oil prices sank today after a couple strong rallies as OPEC production is not expected to be affected by Iraqi unrest. Iraq's state owned oil marketer said today the countries oil exports will not be impacted but the ongoing situation. Baghdad is currently experiencing its worst clashes in years between rival Muslim groups. Oil markets may also be starting to price in the words from the Federal Reserve the other day. Oil prices have been strong since the Fed Chairs comments but this has been weighing on other financial markets, as rising inflation and a prolonged economic slowdown would hurt demand. All eyes will again be on OPEC, as the possibility of production cuts is growing despite the ongoing shortages in physical markets. WTI traded down \$5.37 or

-5.5% to close at \$91.64. Brent traded down \$5.78 or -5.5% to close at

**Market Commentary** 

# **CRUDE**

|     | Last   | Week Ago | Month Ago |
|-----|--------|----------|-----------|
| ANS | 103.44 | 106.29   | 110.42    |
| BLS | 95.89  | 98.64    | 104.12    |
| LLS | 93.84  | 97.64    | 101.32    |
| Mid | 93.39  | 96.49    | 100.42    |
| WTI | 91.64  | 94.39    | 98.62     |