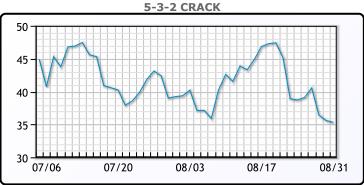

raded down \$5.37 or

-5.5% to close at \$91.64. Brent traded down \$5.78 or -5.5% to close at

**Market Commentary** 

# **Crude & Product Markets**

\$99.31.





# **CRUDE**

|     | Last   | Week Ago | Month Ago |
|-----|--------|----------|-----------|
| ANS | 103.44 | 106.29   | 110.42    |
| BLS | 95.89  | 98.64    | 104.12    |
| LLS | 93.84  | 97.64    | 101.32    |
| Mid | 93.39  | 96.49    | 100.42    |
| WTI | 91.64  | 94.39    | 98.62     |

# **PRODUCTS**

|           | Last   | Week Ago | Month Ago |
|-----------|--------|----------|-----------|
| Gulf RBOB | 241.53 | 261.8    | 291.82    |
| Gulf ULSD | 374.28 | 377.57   | 350.9     |
| NYH RBOB  | 269.94 | 295.05   | 350.31    |
| NYH ULSD  | 381.71 | 384.32   | 362.72    |
| USGC 3%   | 78.88  | 80.88    | 88.63     |









# NG

# MB

|                  | Last  | Week Ago | Month Ago |
|------------------|-------|----------|-----------|
| Butane           | 105.5 | 108.5    | 113.13    |
| IsoButane        | 139.5 | 165      | 137.63    |
| Natural Gasoline | 163   | 176      | 182.5     |
| Propane          | 111   | 112.38   | 115.38    |

# **MB NON**

|                  | Last   | Week Ago | Month Ago |
|------------------|--------|----------|-----------|
| Butane           | 121.5  | 125      | 128.63    |
| IsoButane        | 139.5  | 165      | 137.63    |
| Natural Gasoline | 162.5  | 176      | 182.5     |
| Propane          | 111.25 | 112.63   | 115.63    |

| 40 - | <b>\</b> |       |                                        |           |
|------|----------|-------|----------------------------