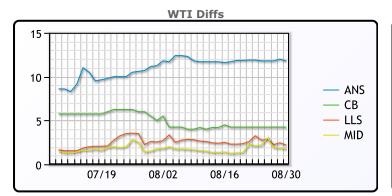

# **CRUDE**

|     | Last   | Week Ago | Month Ago |
|-----|--------|----------|-----------|
| ANS | 103.44 | 106.29   | 110.42    |
| BLS | 95.89  | 98.64    | 104.12    |
| LLS | 93.84  | 97.64    | 101.32    |
| Mid | 93.39  | 96.49    | 100.42    |
| WTI | 91.64  | 94.39    | 98.62     |