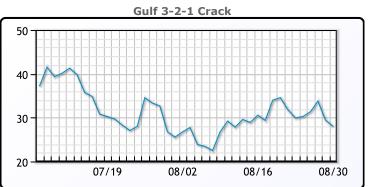

# **PRODUCTS**

|           | Last   | Week Ago | Month Ago |
|-----------|--------|----------|-----------|
| Gulf RBOB | 241.53 | 261.8    | 291.82    |
| Gulf ULSD | 374.28 | 377.57   | 350.9     |
| NYH RBOB  | 269.94 | 295.05   | 350.31    |
| NYH ULSD  | 381.71 | 384.32   | 362.72    |
| USGC 3%   | 78.88  | 80.88    | 88.63     |