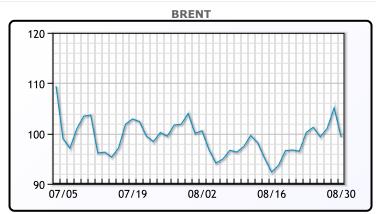

-5.5% to close at \$91.64. Brent traded down \$5.78 or -5.5% to close at

**Market Commentary** 

# **Crude & Product Markets**

\$99.31.

# **CRUDE**

|     | Last   | Week Ago | Month Ago |
|-----|--------|----------|-----------|
| ANS | 103.44 | 106.29   | 110.42    |
| BLS | 95.89  | 98.64    | 104.12    |
| LLS | 93.84  | 97.64    | 101.32    |
| Mid | 93.39  | 96.49    | 100.42    |
| WTI | 91.64  | 94.39    | 98.62     |