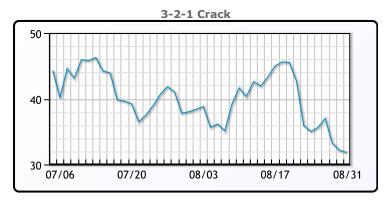

# **Crude & Product Markets**

\$99.31.

# **CRUDE**

|     | Last   | Week Ago | Month Ago |
|-----|--------|----------|-----------|
| ANS | 103.44 | 106.29   | 110.42    |
| BLS | 95.89  | 98.64    | 104.12    |
| LLS | 93.84  | 97.64    | 101.32    |
| Mid | 93.39  | 96.49    | 100.42    |
| WTI | 91.64  | 94.39    | 98.62     |

# **PRODUCTS**

|           | Last   | Week Ago | Month Ago |
|-----------|--------|----------|-----------|
| Gulf RBOB | 241.53 | 261.8    | 291.82    |
| Gulf ULSD | 374.28 | 377.57   | 350.9     |
| NYH RBOB  | 269.94 | 295.05   | 350.31    |
| NYH ULSD  | 381.71 | 384.32   | 362.72    |
| USGC 3%   | 78.88  | 80.88    | 88.63     |