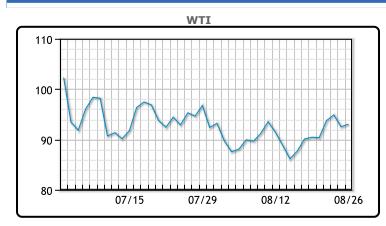

| Market Commentary                                                     |
|-----------------------------------------------------------------------|
| Oil prices rallied today, extending last week's price gains as        |
| potential OPEC+ production cuts were front and center. "Oil prices    |
| are inching higher on hopes of a production cut from OPEC and its     |
| allies to restore market balance in response to the revival of Iran's |
| nuclear deal," said Sugandha Sachdeva, vice president of              |
| commodity research at Religare Broking. Unrest in Libya is also       |
| sparking concern that the country could fall into total chaos which   |
| would disrupt oil supplies from the OPEC nation. Prices were limited  |
| however by a strong US dollar, which hit fresh 20 year highs today    |
| against a basket of currencies. WTI traded up \$3.95 or 4.2% to       |
| close at \$97.01 Brent traded up \$4.10 or 4.1% to close at \$105.09  |

# **CRUDE**

|     | Last   | Week Ago | Month Ago |
|-----|--------|----------|-----------|
| ANS | 109.01 | 102.13   | 110.42    |
| BLS | 101.26 | 94.48    | 104.12    |
| LLS | 99.46  | 92.83    | 101.32    |
| Mid | 98.86  | 92.53    | 100.42    |
| WTI | 97.01  | 90.23    | 98.62     |