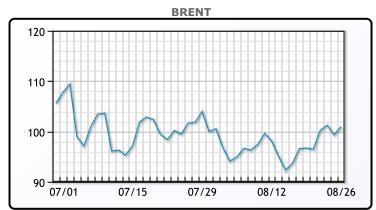

| Market Commentary                                                     |
|-----------------------------------------------------------------------|
| Oil prices rallied today, extending last week's price gains as        |
| potential OPEC+ production cuts were front and center. "Oil prices    |
| are inching higher on hopes of a production cut from OPEC and its     |
| allies to restore market balance in response to the revival of Iran's |
| nuclear deal," said Sugandha Sachdeva, vice president of              |
| commodity research at Religare Broking. Unrest in Libya is also       |
| sparking concern that the country could fall into total chaos which   |
| would disrupt oil supplies from the OPEC nation. Prices were limited  |
| however by a strong US dollar, which hit fresh 20 year highs today    |
| against a basket of currencies. WTI traded up \$3.95 or 4.2% to       |
| close at \$97.01 Brent traded up \$4.10 or 4.1% to close at \$105.09  |

# **CRUDE**

|     | Last   | Week Ago | Month Ago |
|-----|--------|----------|-----------|
| ANS | 109.01 | 102.13   | 110.42    |
| BLS | 101.26 | 94.48    | 104.12    |
| LLS | 99.46  | 92.83    | 101.32    |
| Mid | 98.86  | 92.53    | 100.42    |
| WTI | 97.01  | 90.23    | 98.62     |