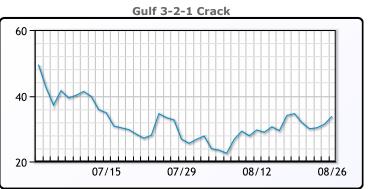

urrencies. WTI traded up \$3.95 or 4.2% to       |
| close at \$97.01 Brent traded up \$4.10 or 4.1% to close at \$105.09  |

# **Crude & Product Markets**





# **CRUDE**

|     | Last   | Week Ago | Month Ago |
|-----|--------|----------|-----------|
| ANS | 109.01 | 102.13   | 110.42    |
| BLS | 101.26 | 94.48    | 104.12    |
| LLS | 99.46  | 92.83    | 101.32    |
| Mid | 98.86  | 92.53    | 100.42    |
| WTI | 97.01  | 90.23    | 98.62     |

# **PRODUCTS**

|           | Last   | Week Ago | Month Ago |
|-----------|--------|----------|-----------|
| Gulf RBOB | 259.61 | 256.12   | 291.82    |
| Gulf ULSD | 381.91 | 371.37   | 350.9     |
| NYH RBOB  | 288.51 | 292.62   | 350.31    |
| NYH ULSD  | 391.11 | 378      | 362.72    |
| USGC 3%   | 84.13  | 78.13    | 88.63     |









### NGLs

### MB

|                  | Last   | Week Ago | Month Ago |
|------------------|--------|----------|-----------|
| Butane           | 108.13 | 112.5    | 113.13    |
| IsoButane        | 143.13 | 160.75   | 137.63    |
| Natural Gasoline | 174    | 171.5    | 182.5     |
| Propane          | 113.38 | 110.38   | 115.38    |

# **MB NON**

|                  | Last   | Week Ago | Month Ago |
|------------------|--------|----------|-----------|
| Butane           | 124.13 | 122.75   | 128.63    |
| IsoButane        | 143.13 | 160.75   | 137.63    |
| Natural Gasoline | 173.5  | 171.5    | 182.5     |
| Propane          | 113.63 | 110.63   | 115.63    |

|                  | Last   | Week Ago | Month Ago |
|------------------|--------|----------|-----------|
| Butane           | 1