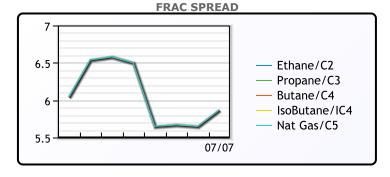

| 143.13 | 160.75   | 137.63    |
| Natural Gasoline | 174    | 171.5    | 182.5     |
| Propane          | 113.38 | 110.38   | 115.38    |

# **MB NON**

|                  | Last   | Week Ago | Month Ago |
|------------------|--------|----------|-----------|
| Butane           | 124.13 | 122.75   | 128.63    |
| IsoButane        | 143.13 | 160.75   | 137.63    |
| Natural Gasoline | 173.5  | 171.5    | 182.5     |
| Propane          | 113.63 | 110.63   | 115.63    |

|                  | Last   | Week Ago | Month Ago |
|------------------|--------|----------|-----------|
| Butane           | 124.13 | 122.75   | 128.63    |
| IsoButane        | 143.13 | 160.75   | 137.63    |
| Natural Gasoline | 173.5  | 171.5    | 182.5     |
| Propane          | 113.63 | 110.63   | 115.63    |



#### **CONWAY**

|                  | Last   | Week Ago | Month Ago |
|------------------|--------|----------|-----------|
| Butane           | 122.75 | 120      | 125       |
| IsoButane        | 156    | 164      | 153       |
| Natural Gasoline | 178.5  | 170      | 196       |
| Propane          | 112.75 | 109.5    | 111.63    |

#### **EDMONTON**

|         | Last  | Week Ago | Month Ago |
|---------|-------|----------|-----------|
| Propane | 96.75 | 93.5     | 93        |

#### **SARNIA**

|         | Last | Week Ago | Month Ago |
|---------|------|----------|-----------|
| Propane | 136  | 131.25   | 135       |

# WTI vs NGL

#### FX

|      | Last    | Change |
|------|---------|--------|
| CAD  | 1.3013  | 0.0002 |
| DXY  | 108.835 | 0.032  |
| Gold | 1736.83 | -0.26  |

### *