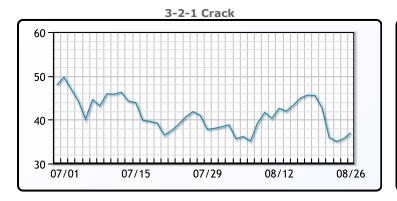

currencies. WTI traded up \$3.95 or 4.2% to       |
| close at \$97.01 Brent traded up \$4.10 or 4.1% to close at \$105.09  |

# **Crude & Product Markets**





# **CRUDE**

|     | Last   | Week Ago | Month Ago |
|-----|--------|----------|-----------|
| ANS | 109.01 | 102.13   | 110.42    |
| BLS | 101.26 | 94.48    | 104.12    |
| LLS | 99.46  | 92.83    | 101.32    |
| Mid | 98.86  | 92.53    | 100.42    |
| WTI | 97.01  | 90.23    | 98.62     |

# **PRODUCTS**

|           | Last   | Week Ago | Month Ago |
|-----------|--------|----------|-----------|
| Gulf RBOB | 259.61 | 256.12   | 291.82    |
| Gulf ULSD | 381.91 | 371.37   | 350.9     |
| NYH RBOB  | 288.51 | 292.62   | 350.31    |
| NYH ULSD  | 391.11 | 378      | 362.72    |
| USGC 3%   | 84.13  | 78.13    | 88.63     |









### NGLs

### MB

|                  | Last   | Week Ago | Month Ago |
|------------------|--------|----------|-----------|
| Butane           | 108.13 | 112.5    | 113.13    |
| IsoButane        | 143.13 | 160.75   | 137.63    |
| Natural Gasoline | 174    | 171.5    | 182.5     |
| Propane          | 113.38 | 110.38   | 115.38    |

# **MB NON**

|                  | Last   | Week Ago | Month Ago |
|------------------|--------|----------|-----------|
| Butane           | 124.13 | 122.75   | 128.63    |
| IsoButane        | 143.13 | 160.75   | 137.63    |
| Natural Gasoline | 173.5  | 171.5    | 182.5     |
| Propane          | 113.63 | 110.63   | 115.63    |

|                  | Last   | Week Ago | Month Ago |
|------------------|--------|----------|-----------|
| Butane           |