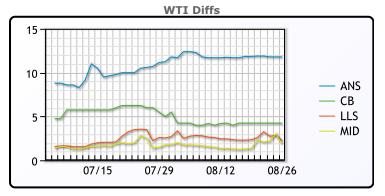

# **CRUDE**

|     | Last   | Week Ago | Month Ago |
|-----|--------|----------|-----------|
| ANS | 109.01 | 102.13   | 110.42    |
| BLS | 101.26 | 94.48    | 104.12    |
| LLS | 99.46  | 92.83    | 101.32    |
| Mid | 98.86  | 92.53    | 100.42    |
| WTI | 97.01  | 90.23    | 98.62     |