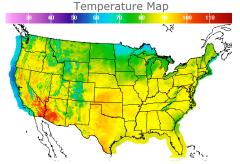

# **Weather Data**

| City         | HIGH °F | LOW °F |
|--------------|---------|--------|
| Calgary      | 74      | 49     |
| Conway       | 75      | 61     |
| Cushing      | 91      | 71     |
| Denver       | 86      | 67     |
| Houston      | 84      | 77     |
| Mont Belvieu | 85      | 77     |
| Sarnia       | 85      | 69     |
| Williston    | 81      | 57     |