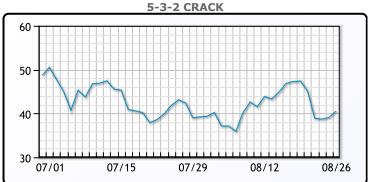

# **PRODUCTS**

|           | Last   | Week Ago | Month Ago |
|-----------|--------|----------|-----------|
| Gulf RBOB | 259.61 | 256.12   | 291.82    |
| Gulf ULSD | 381.91 | 371.37   | 350.9     |
| NYH RBOB  | 288.51 | 292.62   | 350.31    |
| NYH ULSD  | 391.11 | 378      | 362.72    |
| USGC 3%   | 84.13  | 78.13    | 88.63     |