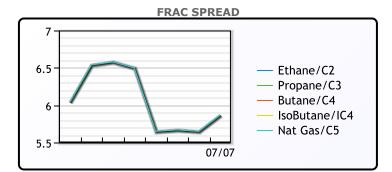

|                  | 1      | MB       |           |
|------------------|--------|----------|-----------|
|                  | Last   | Week Ago | Month Ago |
| Butane           | 105.5  | 113.75   | 111.13    |
| IsoButane        | 141    | 153.75   | 139.62    |
| Natural Gasoline | 170.75 | 173.5    | 180.5     |
| Propane          | 111.5  | 110.5    | 112.63    |

**MB NON** 

|                  | Last   | Week Ago | Month Ago |
|------------------|--------|----------|-----------|
| Butane           | 122    | 123.75   | 126.63    |
| IsoButane        | 141    | 153.75   | 139.62    |
| Natural Gasoline | 170.5  | 173.75   | 180.5     |
| Propane          | 111.75 | 110.63   | 112.88    |

## CONWAY

|                  | Last   | Week Ago | Month Ago |
|------------------|--------|----------|-----------|
| Butane           | 121.25 | 121.5    | 124       |
| IsoButane        | 160    | 162      | 153       |
| Natural Gasoline | 179.5  | 179      | 208       |
| Propane          | 110.88 | 109.5    | 109.38    |

### **EDMONTON**

|         | Last  | Week Ago | Month Ago |
|---------|-------|----------|-----------|
| Propane | 94.88 | 93.5     | 90.38     |
|         | SAI   | RNIA     |           |

|         | Last | Week Ago | Month Ago |
|---------|------|----------|-----------|
| Propane | 136  | 126.75   | 134.75    |