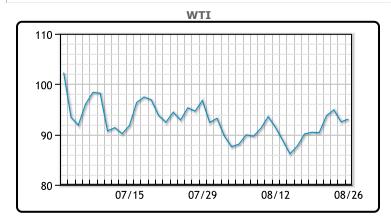

| Market Commentary                                                             |
|-------------------------------------------------------------------------------|
| Oil prices ended the day higher today as the market shrugged off              |
| warnings from the Fed about economic pain ahead after initially trading       |
| lower. Oil prices had briefly fallen after Fed Chair Jerome Powell said tight |
| monetary policy may be in store "for some time" to fight inflation,           |
| meaning slower growth, a weaker job market and "some pain" for                |
| households and businesses. Meanwhile, the prospects of OPEC+                  |
| production cuts may be getting stronger. The UAE is the latest country to     |
| side with Saudi Arabia on their thinking with crude markets. "The             |
| impression remains that Saudi Arabia is not willing to tolerate any price     |
| slide below \$90. Speculators could view this as an invitation to bet on      |
| further price rises without the need to fear any more pronounced price        |
| declines," Commerzbank said in a note. WTI traded up \$.54 or .59% to         |
| close at \$93.06. Brent traded up \$1.65 or 1.66% to close at \$100.99.       |

### CRUDE

|     | Last   | Week Ago | Month Ago |
|-----|--------|----------|-----------|
| ANS | 104.86 | 102.62   | 105.68    |
| BLS | 97.31  | 95.02    | 100.98    |
| LLS | 95.31  | 93.12    | 97.23     |
| Mid | 94.96  | 92.12    | 96.38     |
| WTI | 93.06  | 90.77    | 94.98     |