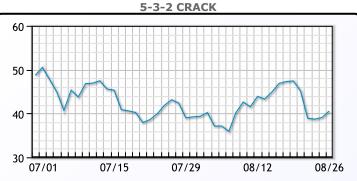

note. WTI traded up \$.54 or .59% to         |
| close at \$93.06. Brent traded up \$1.65 or 1.66% to close at \$100.99.       |

#### **Crude & Product Markets**



### CRUDE

|     | Last   | Week Ago | Month Ago |
|-----|--------|----------|-----------|
| ANS | 104.86 | 102.62   | 105.68    |
| BLS | 97.31  | 95.02    | 100.98    |
| LLS | 95.31  | 93.12    | 97.23     |
| Mid | 94.96  | 92.12    | 96.38     |
| WTI | 93.06  | 90.77    | 94.98     |





### PRODUCTS

|           | Last   | Week Ago | Month Ago |
|-----------|--------|----------|-----------|
| Gulf RBOB | 256.74 | 267.12   | 301.68    |
| Gulf ULSD | 390.77 | 363.9    | 353.51    |
| NYH RBOB  | 285.88 | 311.5    | 360.5     |
| NYH ULSD  | 401.01 | 370.05   | 358.76    |
| USGC 3%   | 80.63  | 78.13    | 84.63     |



# This report has been prepared by PFL Petroleum Limited personnel for your information only and the views expressed are intended to provide market commentary and are not recommendations. This report is not an offer to sell or a solicitation of any offer to buy any security. The information contained herein has been compiled by PFL from sources believed to be reliable, but no representation or warranty, express or implied, is made by PFL Petroleum Limited, its affiliates or any other person as to its accuracy, completeness or correctness. Copyright 2017 PFL Petroleum Limited. All Rights Reserved





|                  | 1      | MB       |           |
|------------------|--------|----------|-----------|
|                  | Last   | Week Ago | Month Ago |
| Butane           | 105.5  | 1