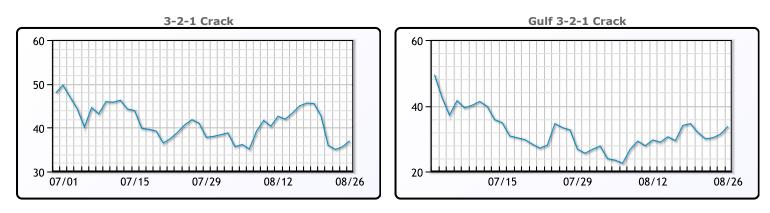

#### **Crude & Product Markets**

### CRUDE

|     | Last   | Week Ago | Month Ago |
|-----|--------|----------|-----------|
| ANS | 104.86 | 102.62   | 105.68    |
| BLS | 97.31  | 95.02    | 100.98    |
| LLS | 95.31  | 93.12    | 97.23     |
| Mid | 94.96  | 92.12    | 96.38     |
| WTI | 93.06  | 90.77    | 94.98     |

### PRODUCTS

|           | Last   | Week Ago | Month Ago |
|-----------|--------|----------|-----------|
| Gulf RBOB | 256.74 | 267.12   | 301.68    |
| Gulf ULSD | 390.77 | 363.9    | 353.51    |
| NYH RBOB  | 285.88 | 311.5    | 360.5     |
| NYH ULSD  | 401.01 | 370.05   | 358.76    |
| USGC 3%   | 80.63  | 78.13    | 84.63     |