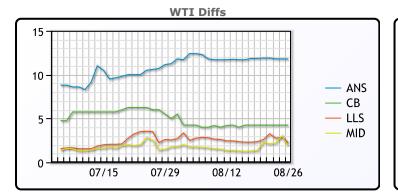

### CRUDE

|     | Last   | Week Ago | Month Ago |
|-----|--------|----------|-----------|
| ANS | 104.86 | 102.62   | 105.68    |
| BLS | 97.31  | 95.02    | 100.98    |
| LLS | 95.31  | 93.12    | 97.23     |
| Mid | 94.96  | 92.12    | 96.38     |
| WTI | 93.06  | 90.77    | 94.98     |