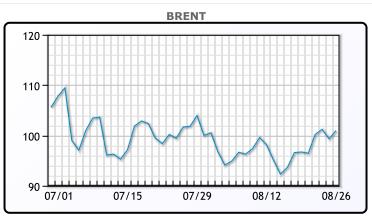

| Market Commentary                                                             |
|-------------------------------------------------------------------------------|
| Oil prices ended the day higher today as the market shrugged off              |
| warnings from the Fed about economic pain ahead after initially trading       |
| lower. Oil prices had briefly fallen after Fed Chair Jerome Powell said tight |
| monetary policy may be in store "for some time" to fight inflation,           |
| meaning slower growth, a weaker job market and "some pain" for                |
| households and businesses. Meanwhile, the prospects of OPEC+                  |
| production cuts may be getting stronger. The UAE is the latest country to     |
| side with Saudi Arabia on their thinking with crude markets. "The             |
| impression remains that Saudi Arabia is not willing to tolerate any price     |
| slide below \$90. Speculators could view this as an invitation to bet on      |
| further price rises without the need to fear any more pronounced price        |
| declines," Commerzbank said in a note. WTI traded up \$.54 or .59% to         |
| close at \$93.06. Brent traded up \$1.65 or 1.66% to close at \$100.99.       |