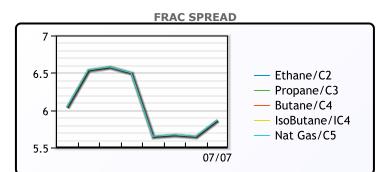

Propane

#### MB Last Week Ago **Month Ago** 105.5 112.5 112.75 Butane 146 152.5 140.25 IsoButane 170 174.25 184.75 Natural Gasoline Propane 111.25 110 113.5

**MB NON** 

|                  | Last  | Week Ago | Month Ago |
|------------------|-------|----------|-----------|
| Butane           | 122   | 122.5    | 128.25    |
| IsoButane        | 146   | 152.5    | 140.25    |
| Natural Gasoline | 170   | 174.5    | 184.75    |
| Propane          | 111.5 | 110.75   | 113.75    |

## CONWAY

|                  | Last  | Week Ago | Month Ago |
|------------------|-------|----------|-----------|
| Butane           | 122   | 120      | 125.25    |
| IsoButane        | 160   | 159      | 155       |
| Natural Gasoline | 178.5 | 176.5    | 211       |
| Propane          | 110.5 | 108.88   | 111       |