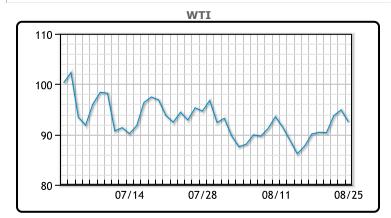

|     | Marke | et ( | Comment   | ary    |
|-----|-------|------|-----------|--------|
| 110 | today | 20   | invoctore | hracad |

Oil prices traded down today, as investors braced for the possibility of return of Iranian crude. "Nobody wants to jump in here and commit to a size position when you can get ambushed by an Iranian headline at any given moment," said Bob Yawger, director of energy futures at Mizuho, citing thin trading volumes during the session. The market is also on edge with the Fed Chair Jerome Powell due to speak at Jackson Hole tomorrow. His comments regarding the Feds moves to fight inflation could swing the market in either direction. Another problem for the market is that overall US gasoline demand is down, with the four week rolling average 7% lower than this time last year. WTI traded down \$2.37 or -2.5% to close at \$92.52. Brent traded down \$1.88 or -1.9% to close at \$99.34.

## **Crude & Product Markets**

|     | Last   | Week Ago | Month Ago |
|-----|--------|----------|-----------|
| ANS | 104.82 | 102.35   | 110.2     |
| BLS | 97.27  | 94.75    | 105.6     |
| LLS | 95.87  | 92.8     | 103.1     |
| Mid | 96.02  | 91.8     | 102.1     |
| WTI | 93.02  | 90.5     | 99.6      |