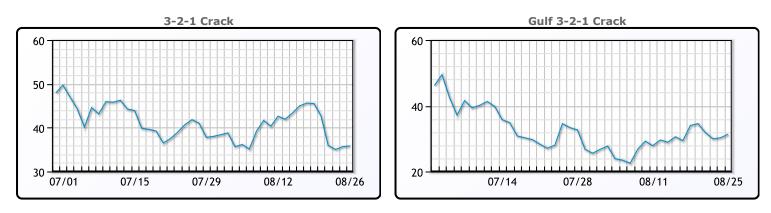

## **Crude & Product Markets**

|     | Last   | Week Ago | Month Ago |
|-----|--------|----------|-----------|
| ANS | 104.82 | 102.35   | 110.2     |
| BLS | 97.27  | 94.75    | 105.6     |
| LLS | 95.87  | 92.8     | 103.1     |
| Mid | 96.02  | 91.8     | 102.1     |
| WTI | 93.02  | 90.5     | 99.6      |

### PRODUCTS

|           | Last   | Week Ago | Month Ago |
|-----------|--------|----------|-----------|
| Gulf RBOB | 256.49 | 285.11   | 309.2     |
| Gulf ULSD | 385.98 | 358.82   | 347.91    |
| NYH RBOB  | 281.96 | 309.61   | 366.95    |
| NYH ULSD  | 395.16 | 364.97   | 351.91    |
| USGC 3%   | 80.63  | 79.88    | 85.13     |