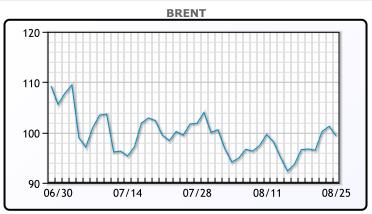

|     | Marke | et ( | Comment   | ary    |
|-----|-------|------|-----------|--------|
| 110 | today | 20   | invoctore | hracad |

Oil prices traded down today, as investors braced for the possibility of return of Iranian crude. "Nobody wants to jump in here and commit to a size position when you can get ambushed by an Iranian headline at any given moment," said Bob Yawger, director of energy futures at Mizuho, citing thin trading volumes during the session. The market is also on edge with the Fed Chair Jerome Powell due to speak at Jackson Hole tomorrow. His comments regarding the Feds moves to fight inflation could swing the market in either direction. Another problem for the market is that overall US gasoline demand is down, with the four week rolling average 7% lower than this time last year. WTI traded down \$2.37 or -2.5% to close at \$92.52. Brent traded down \$1.88 or -1.9% to close at \$99.34.

## **Crude & Product Markets**

|     | Last   | Week Ago | Month Ago |
|-----|--------|----------|-----------|
| ANS | 104.82 | 102.35   | 110.2     |
| BLS | 97.27  | 94.75    | 105.6     |
| LLS | 95.87  | 92.8     | 103.1     |
| Mid | 96.02  | 91.8     | 102.1     |
| WTI | 93.02  | 90.5     | 99.6      |