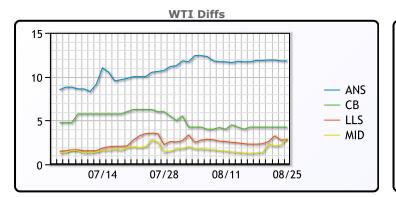

## **Crude & Product Markets**

|     | Last   | Week Ago | Month Ago |
|-----|--------|----------|-----------|
| ANS | 104.82 | 102.35   | 110.2     |
| BLS | 97.27  | 94.75    | 105.6     |
| LLS | 95.87  | 92.8     | 103.1     |
| Mid | 96.02  | 91.8     | 102.1     |
| WTI | 93.02  | 90.5     | 99.6      |