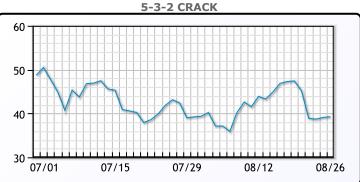

lower than this time last year. WTI traded down \$2.37 or -2.5% to close at \$92.52. Brent traded down \$1.88 or -1.9% to close at \$99.34.

## **Crude & Product Markets**





|     | Last   | Week Ago | Month Ago |
|-----|--------|----------|-----------|
| ANS | 104.82 | 102.35   | 110.2     |
| BLS | 97.27  | 94.75    | 105.6     |
| LLS | 95.87  | 92.8     | 103.1     |
| Mid | 96.02  | 91.8     | 102.1     |
| WTI | 93.02  | 90.5     | 99.6      |





### PRODUCTS

|           | Last   | Week Ago | Month Ago |
|-----------|--------|----------|-----------|
| Gulf RBOB | 256.49 | 285.11   | 309.2     |
| Gulf ULSD | 385.98 | 358.82   | 347.91    |
| NYH RBOB  | 281.96 | 309.61   | 366.95    |
| NYH ULSD  | 395.16 | 364.97   | 351.91    |
| USGC 3%   | 80.63  | 79.88    | 85.13     |



# This report has been prepared by PFL Petroleum Limited personnel for your information only and the views expressed are intended to provide market commentary and are not recommendations. This report is not an offer to sell or a solicitation of any offer to buy any security. The information contained herein has been compiled by PFL from sources believed to be reliable, but no representation or warranty, express or implied, is made by PFL Petroleum Limited, its affiliates or any other person as to its accuracy, completeness or correctness. Copyright 2017 PFL Petroleum Limited. All Rights Reserved





Propane

#### MB Last Week Ago **Month Ago** 105.5 112.5 112.75 Butane 146 152.5 140.25 IsoButane 170 174.25 184.75 Natural Gasoline Propane 111.25 110 113.5

**MB NON** 

|