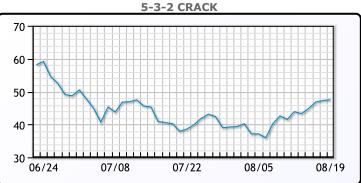

nearly \$2 premium in late July. WTI traded up \$2.7 or .29% to close at \$90.77. Brent traded up \$2.94 or 3.13% to close at 96.72

## **Crude & Product Markets**



## CRUDE

|     | Last   | Week Ago | Month Ago |
|-----|--------|----------|-----------|
| ANS | 102.35 | 106.04   | 112.4     |
| BLS | 94.75  | 98.54    | 108.6     |
| LLS | 92.8   | 96.74    | 104.7     |
| Mid | 91.8   | 95.69    | 104.5     |
| WTI | 90.5   | 94.34    | 102.6     |





### PRODUCTS

|           | Last   | Week Ago | Month Ago |
|-----------|--------|----------|-----------|
| Gulf RBOB | 285.11 | 279.65   | 311.93    |
| Gulf ULSD | 358.82 | 342.15   | 362.55    |
| NYH RBOB  | 309.61 | 331.15   | 346.93    |
| NYH ULSD  | 364.97 | 348.15   | 369.05    |
| USGC 3%   | 79.88  | 85.13    | 84.63     |



# This report has been prepared by PFL Petroleum Limited personnel for your information only and the views expressed are intended to provide market commentary and are not recommendations. This report is not an offer to sell or a solicitation of any offer to buy any security. The information contained herein has been compiled by PFL from sources believed to be reliable, but no representation or warranty, express or implied, is made by PFL Petroleum Limited, its affiliates or any other person as to its accuracy, completeness or correctness. Copyright 2017 PFL Petroleum Limited. All Rights Reserved





#### MB Last Week Ago **Month Ago** 112.5 107.75 117.25 Butane 152.5 137.25 157.25 IsoButane Natural Gasoline 174.25 180.5 191.25 Propane 110 109.63 113.78

**MB NON** 

|                  |