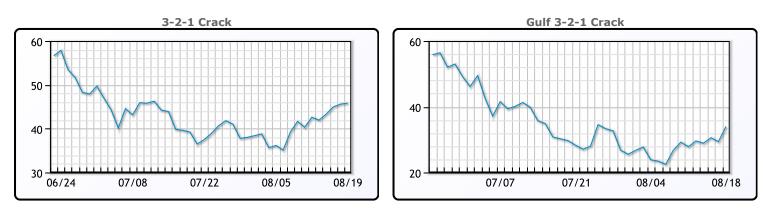

## **Crude & Product Markets**

## CRUDE

|     | Last   | Week Ago | Month Ago |
|-----|--------|----------|-----------|
| ANS | 102.35 | 106.04   | 112.4     |
| BLS | 94.75  | 98.54    | 108.6     |
| LLS | 92.8   | 96.74    | 104.7     |
| Mid | 91.8   | 95.69    | 104.5     |
| WTI | 90.5   | 94.34    | 102.6     |

### PRODUCTS

|           | Last   | Week Ago | Month Ago |
|-----------|--------|----------|-----------|
| Gulf RBOB | 285.11 | 279.65   | 311.93    |
| Gulf ULSD | 358.82 | 342.15   | 362.55    |
| NYH RBOB  | 309.61 | 331.15   | 346.93    |
| NYH ULSD  | 364.97 | 348.15   | 369.05    |
| USGC 3%   | 79.88  | 85.13    | 84.63     |