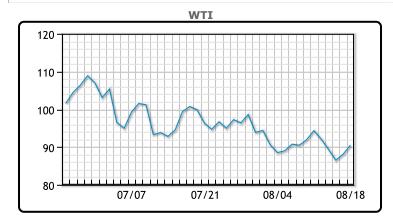

| Market  | Commentary |
|---------|------------|
| Flanket | connentary |

Oil prices were higher today, but still down for the weak as a stronger dollar and slowing global economy was the theme for this week. USD strength hit a five week high. "Although the oil complex has been able to shrug off a strong dollar on any given session, extended strong dollar trends will pose a major headwind against sustainable oil price gains," said Jim Ritterbusch, of Ritterbusch and Associates. In a sign of easing oil supply tightness, the price gap between prompt and second-month Brent futures has narrowed by about \$5 a barrel since the end of July to under \$1. The spread for WTI has shrunk to a 39-cent premium from a nearly \$2 premium in late July. WTI traded up \$2.7 or .29% to close at \$90.77. Brent traded up \$2.94 or 3.13% to close at 96.72

## CRUDE

|     | Last   | Week Ago | Month Ago |
|-----|--------|----------|-----------|
| ANS | 102.35 | 106.04   | 112.4     |
| BLS | 94.75  | 98.54    | 108.6     |
| LLS | 92.8   | 96.74    | 104.7     |
| Mid | 91.8   | 95.69    | 104.5     |
| WTI | 90.5   | 94.34    | 102.6     |