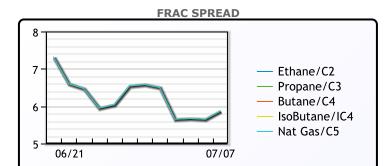

#### MB Last Week Ago **Month Ago** 112.5 107.75 117.25 Butane 152.5 137.25 157.25 IsoButane Natural Gasoline 174.25 180.5 191.25 Propane 110 109.63 113.78

**MB NON** 

|                  | Last   | Week Ago | Month Ago |
|------------------|--------|----------|-----------|
| Butane           | 122.5  | 123.25   | 127.25    |
| IsoButane        | 152.5  | 137.25   | 157.25    |
| Natural Gasoline | 174.5  | 181      | 191.25    |
| Propane          | 110.75 | 110.63   | 113.78    |

# CONWAY

|                  | Last   | Week Ago | Month Ago |
|------------------|--------|----------|-----------|
| Butane           | 120    | 121.75   | 124.5     |
| IsoButane        | 159    | 150      | 164       |
| Natural Gasoline | 176.5  | 179      | 230       |
| Propane          | 108.88 | 108.63   | 112.38    |

## EDMONTON

|         | Last  | Week Ago | Month Ago |
|---------|-------|----------|-----------|
| Propane | 92.88 | 92.63    | 95        |
|         | SAI   | RNIA     |           |

|         | Last   | Week Ago | Month Ago |
|---------|--------|----------|-----------|
| Propane | 126.75 | 128.5    | 132       |