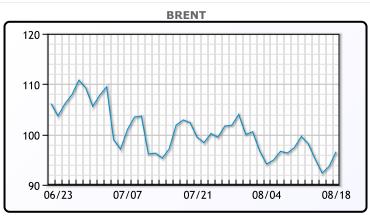

| Market  | Commentary |
|---------|------------|
| Flanket | connentary |

Oil prices were higher today, but still down for the weak as a stronger dollar and slowing global economy was the theme for this week. USD strength hit a five week high. "Although the oil complex has been able to shrug off a strong dollar on any given session, extended strong dollar trends will pose a major headwind against sustainable oil price gains," said Jim Ritterbusch, of Ritterbusch and Associates. In a sign of easing oil supply tightness, the price gap between prompt and second-month Brent futures has narrowed by about \$5 a barrel since the end of July to under \$1. The spread for WTI has shrunk to a 39-cent premium from a nearly \$2 premium in late July. WTI traded up \$2.7 or .29% to close at \$90.77. Brent traded up \$2.94 or 3.13% to close at 96.72