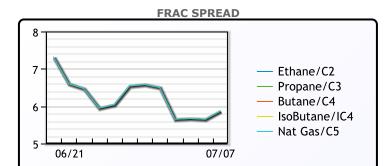

#### MB Last Week Ago **Month Ago** 112.5 107.75 117.25 Butane 152.5 137.25 157.25 IsoButane Natural Gasoline 174.25 180.5 191.25 Propane 110 109.63 113.78

**MB NON** 

|                  | Last   | Week Ago | Month Ago |
|------------------|--------|----------|-----------|
| Butane           | 122.5  | 123.25   | 127.25    |
| IsoButane        | 152.5  | 137.25   | 157.25    |
| Natural Gasoline | 174.5  | 181      | 191.25    |
| Propane          | 110.75 | 110.63   | 113.78    |

# CONWAY

|                  | Last   | Week Ago | Month Ago |
|------------------|--------|----------|-----------|
| Butane           | 120    | 121.75   | 124.5     |
| IsoButane        | 159    | 150      | 164       |
| Natural Gasoline | 176.5  | 179      | 230       |
| Propane          | 108.88 | 108.63   | 112.38    |