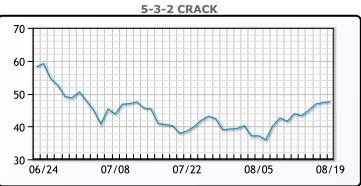

2.39 or 2.7% to close at \$90.50. Brent   |
|   | traded up \$2.94 or 3.1% to close at \$96.59.                      |

rket Commentary

**Crude & Product Markets** 



## CRUDE

|     | Last   | Week Ago | Month Ago |
|-----|--------|----------|-----------|
| ANS | 102.35 | 106.04   | 112.4     |
| BLS | 94.75  | 98.54    | 108.6     |
| LLS | 92.8   | 96.74    | 104.7     |
| Mid | 91.8   | 95.69    | 104.5     |
| WTI | 90.5   | 94.34    | 102.6     |





## PRODUCTS

|           | Last   | Week Ago | Month Ago |
|-----------|--------|----------|-----------|
| Gulf RBOB | 285.11 | 279.65   | 311.93    |
| Gulf ULSD | 358.82 | 342.15   | 362.55    |
| NYH RBOB  | 309.61 | 331.15   | 346.93    |
| NYH ULSD  | 364.97 | 348.15   | 369.05    |
| USGC 3%   | 79.88  | 85.13    | 84.63     |



This report has been prepared by PFL Petroleum Limited personnel for your information only and the views expressed are intended to provide market commentary and are not recommendations. This report is not an offer to sell or a solicitation of any offer to buy any security. The information contained herein has been compiled by PFL from sources believed to be reliable, but no representation or warranty, express or implied, is made by PFL Petroleum Limited, its affiliates or any other person as to its accuracy, completeness or correctness. Copyright 2017 PFL Petroleum Limited. All Rights Reserved





#### MB Last Week Ago **Month Ago** 112.5 107.75 117.25 Butane 152.5 137.25 157.25 IsoButane Natural Gasoline 174.25 180.5 191.25 Propane 110 109.63 113.78

**MB NON** 

|                  | L