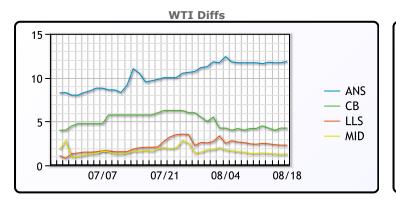

## CRUDE

|     | Last   | Week Ago | Month Ago |
|-----|--------|----------|-----------|
| ANS | 102.35 | 106.04   | 112.4     |
| BLS | 94.75  | 98.54    | 108.6     |
| LLS | 92.8   | 96.74    | 104.7     |
| Mid | 91.8   | 95.69    | 104.5     |
| WTI | 90.5   | 94.34    | 102.6     |