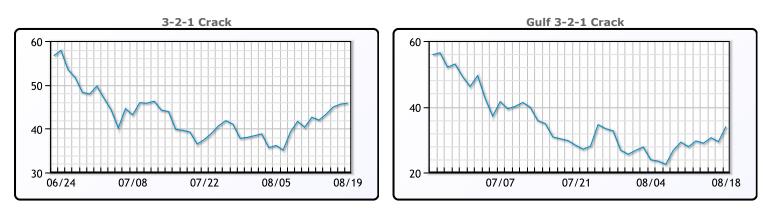

## CRUDE

|     | Last   | Week Ago | Month Ago |
|-----|--------|----------|-----------|
| ANS | 102.35 | 106.04   | 112.4     |
| BLS | 94.75  | 98.54    | 108.6     |
| LLS | 92.8   | 96.74    | 104.7     |
| Mid | 91.8   | 95.69    | 104.5     |
| WTI | 90.5   | 94.34    | 102.6     |

## PRODUCTS

|           | Last   | Week Ago | Month Ago |
|-----------|--------|----------|-----------|
| Gulf RBOB | 285.11 | 279.65   | 311.93    |
| Gulf ULSD | 358.82 | 342.15   | 362.55    |
| NYH RBOB  | 309.61 | 331.15   | 346.93    |
| NYH ULSD  | 364.97 | 348.15   | 369.05    |
| USGC 3%   | 79.88  | 85.13    | 84.63     |