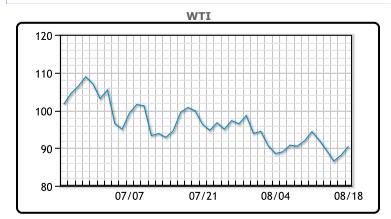

|   | Market Commentary                                                  |
|---|--------------------------------------------------------------------|
| 1 | Oil prices were stronger today, gaining about 3% on positive       |
|   | economic data. The number of Americans filing for unemployment     |
|   | benefits fell last week and prior periods data was revised sharply |
|   | lower. "Oil prices rallied after another round of impressive U.S.  |
|   | economic data boosted optimism for an improving crude demand       |
|   | outlook," said Edward Moya, senior market analyst at data and      |
|   | analytics firm OANDA. Moya also noted that OPEC will not allow the |
|   | recent pullback in oil prices to continue much further. Russia is  |
|   | forecasting rising output and exports saying revenue from energy   |
|   | exports are expected to rise 38% year, mostly due to higher        |
|   | exports. WTI traded up \$2.39 or 2.7% to close at \$90.50. Brent   |
|   | traded up \$2.94 or 3.1% to close at \$96.59.                      |

## CRUDE

|     | Last   | Week Ago | Month Ago |
|-----|--------|----------|-----------|
| ANS | 102.35 | 106.04   | 112.4     |
| BLS | 94.75  | 98.54    | 108.6     |
| LLS | 92.8   | 96.74    | 104.7     |
| Mid | 91.8   | 95.69    | 104.5     |
| WTI | 90.5   | 94.34    | 102.6     |