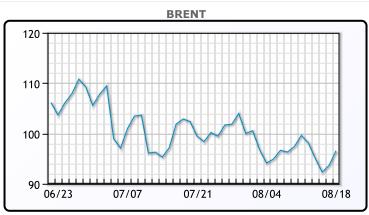

|   | Market Commentary                                                  |
|---|--------------------------------------------------------------------|
| 1 | Oil prices were stronger today, gaining about 3% on positive       |
|   | economic data. The number of Americans filing for unemployment     |
|   | benefits fell last week and prior periods data was revised sharply |
|   | lower. "Oil prices rallied after another round of impressive U.S.  |
|   | economic data boosted optimism for an improving crude demand       |
|   | outlook," said Edward Moya, senior market analyst at data and      |
|   | analytics firm OANDA. Moya also noted that OPEC will not allow the |
|   | recent pullback in oil prices to continue much further. Russia is  |
|   | forecasting rising output and exports saying revenue from energy   |
|   | exports are expected to rise 38% year, mostly due to higher        |
|   | exports. WTI traded up \$2.39 or 2.7% to close at \$90.50. Brent   |
|   | traded up \$2.94 or 3.1% to close at \$96.59.                      |

## CRUDE

|     | Last   | Week Ago | Month Ago |
|-----|--------|----------|-----------|
| ANS | 102.35 | 106.04   | 112.4     |
| BLS | 94.75  | 98.54    | 108.6     |
| LLS | 92.8   | 96.74    | 104.7     |
| Mid | 91.8   | 95.69    | 104.5     |
| WTI | 90.5   | 94.34    | 102.6     |