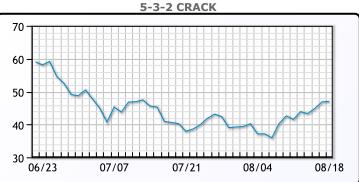

ugh 2025. Brent traded up \$1.31 or 1.43%           |
| to close at \$93.65. WTI traded up \$1.58 or 1.8% to close at \$88.11.              |

**Crude & Product Markets** 



### CRUDE

|     | Last  | Week Ago | Month Ago |
|-----|-------|----------|-----------|
| ANS | 99.81 | 103.63   | 107.24    |
| BLS | 92.36 | 96.13    | 103.34    |
| LLS | 90.41 | 94.38    | 99.64     |
| Mid | 89.36 | 93.28    | 99.19     |
| WTI | 88.11 | 91.93    | 97.59     |





## PRODUCTS

|           | Last   | Week Ago | Month Ago |
|-----------|--------|----------|-----------|
| Gulf RBOB | 273.7  | 284.03   | 307.32    |
| Gulf ULSD | 355.74 | 335.28   | 367.9     |
| NYH RBOB  | 308.45 | 341.03   | 345.32    |
| NYH ULSD  | 361.86 | 341.28   | 373.9     |
| USGC 3%   | 77.88  | 83.88    | 79.88     |



# This report has been prepared by PFL Petroleum Limited personnel for your information only and the views expressed are intended to provide market commentary and are not recommendations. This report is not an offer to sell or a solicitation of any offer to buy any security. The information contained herein has been compiled by PFL from sources believed to be reliable, but no representation or warranty, express or implied, is made by PFL Petroleum Limited, its affiliates or any other person as to its accuracy, completeness or correctness. Copyright 2017 PFL Petroleum Limited. All Rights Reserved





#### MB **Month Ago** Last Week Ago Butane 107.63 104.63 108.13 149.13 152.13 IsoButane 133.13 Natural Gasoline 168 177.25 184 110.75 Propane 106.5 106.88

**MB NON** 

|                  |