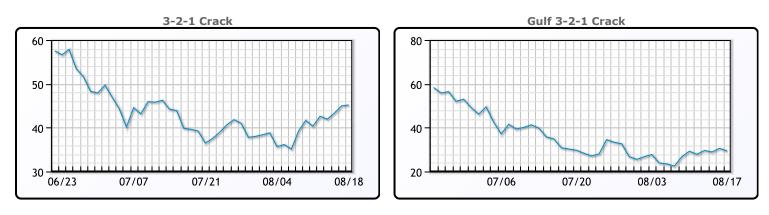

**Crude & Product Markets** 

### CRUDE

|     | Last  | Week Ago | Month Ago |
|-----|-------|----------|-----------|
| ANS | 99.81 | 103.63   | 107.24    |
| BLS | 92.36 | 96.13    | 103.34    |
| LLS | 90.41 | 94.38    | 99.64     |
| Mid | 89.36 | 93.28    | 99.19     |
| WTI | 88.11 | 91.93    | 97.59     |

## PRODUCTS

|           | Last   | Week Ago | Month Ago |
|-----------|--------|----------|-----------|
| Gulf RBOB | 273.7  | 284.03   | 307.32    |
| Gulf ULSD | 355.74 | 335.28   | 367.9     |
| NYH RBOB  | 308.45 | 341.03   | 345.32    |
| NYH ULSD  | 361.86 | 341.28   | 373.9     |
| USGC 3%   | 77.88  | 83.88    | 79.88     |