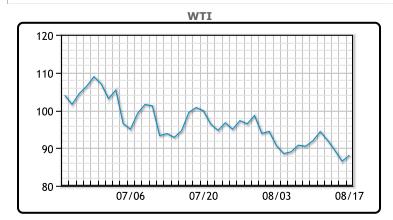

| Market Commentary                                                                   |
|-------------------------------------------------------------------------------------|
| Oil prices rose today, buoyed by a big drawdown of crude inventories and            |
| record crude oil exports. Oil inventories fell 7.1MM/bbls, while forecasts of a     |
| 275K/bbl draw was expected. Exports were 5MM/bpd, the highest ever on               |
| record as the Brent/WTI spread made US crude more attractive in                     |
| international markets. Gasoline stocks also had a draw of 4.6MM/bbls, an            |
| encouraging development after a few weeks of challenges. "It was expected           |
| to be a friendly report and it was pretty much across the board. Some of            |
| those demand destruction concerns that the market was going through seem            |
| to be alleviated a little bit," said Phil Flynn, an analyst at Price Futures group. |
| Meanwhile Moscow has been gradually increasing production and raised its            |
| output and export forecasts through 2025. Brent traded up \$1.31 or 1.43%           |
| to close at \$93.65. WTI traded up \$1.58 or 1.8% to close at \$88.11.              |

### CRUDE

|     | Last  | Week Ago | Month Ago |
|-----|-------|----------|-----------|
| ANS | 99.81 | 103.63   | 107.24    |
| BLS | 92.36 | 96.13    | 103.34    |
| LLS | 90.41 | 94.38    | 99.64     |
| Mid | 89.36 | 93.28    | 99.19     |
| WTI | 88.11 | 91.93    | 97.59     |