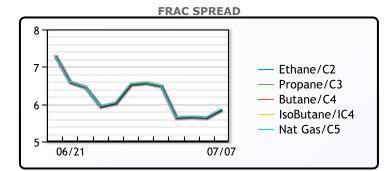

#### MB **Month Ago** Last Week Ago Butane 107.63 104.63 108.13 149.13 152.13 IsoButane 133.13 Natural Gasoline 168 177.25 184 110.75 Propane 106.5 106.88

**MB NON** 

|                  | Last   | Week Ago | Month Ago |
|------------------|--------|----------|-----------|
| Butane           | 119.13 | 120.13   | 124.13    |
| IsoButane        | 149.13 | 133.13   | 152.13    |
| Natural Gasoline | 168.5  | 177.75   | 184       |
| Propane          | 107.25 | 107.88   | 111       |

# CONWAY

|                  | Last   | Week Ago | Month Ago |
|------------------|--------|----------|-----------|
| Butane           | 117    | 118.75   | 120       |
| IsoButane        | 159    | 140      | 159.75    |
| Natural Gasoline | 172    | 175      | 220       |
| Propane          | 105.75 | 105.88   | 110.5     |

# EDMONTON

|         | Last  | Week Ago | Month Ago |  |  |  |  |
|---------|-------|----------|-----------|--|--|--|--|
| Propane | 89.75 | 90.38    | 93        |  |  |  |  |
| SARNTA  |       |          |           |  |  |  |  |

|         | Last   | Week Ago | Month Ago |  |  |  |  |
|---------|--------|----------|-----------|--|--|--|--|
| Propane | 126.75 | 128.75   | 134       |  |  |  |  |

WTI vs NGL

|      | FX      |        |          | RATES  |         |         | EQUITIES |         |
|------|---------|--------|----------|--------|---------|---------|----------|---------|
|      | Last    | Change |          | Last   | Change  |         | Last     | Change  |
| CAD  | 1.2917  | 0.0004 | US 2yr   | 3.266  | -0.0188 | Nasdaq  | 12938.12 | -164.43 |
| DXY  | 106.542 | -0.032 | US 10yr  | 2.8785 | -0.0183 | TSX     | 1221.328 | -4.415  |
| Gold | 1765.9  | 4.13   | CAN 10yr | 2.863  | 0.107   | S&P 500 | 4274.04  | -31.16  |