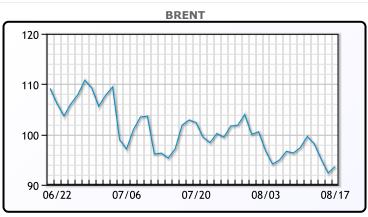

| Market Commentary                                                                   |
|-------------------------------------------------------------------------------------|
| Oil prices rose today, buoyed by a big drawdown of crude inventories and            |
| record crude oil exports. Oil inventories fell 7.1MM/bbls, while forecasts of a     |
| 275K/bbl draw was expected. Exports were 5MM/bpd, the highest ever on               |
| record as the Brent/WTI spread made US crude more attractive in                     |
| international markets. Gasoline stocks also had a draw of 4.6MM/bbls, an            |
| encouraging development after a few weeks of challenges. "It was expected           |
| to be a friendly report and it was pretty much across the board. Some of            |
| those demand destruction concerns that the market was going through seem            |
| to be alleviated a little bit," said Phil Flynn, an analyst at Price Futures group. |
| Meanwhile Moscow has been gradually increasing production and raised its            |
| output and export forecasts through 2025. Brent traded up \$1.31 or 1.43%           |
| to close at \$93.65. WTI traded up \$1.58 or 1.8% to close at \$88.11.              |

### CRUDE

|     | Last  | Week Ago | Month Ago |
|-----|-------|----------|-----------|
| ANS | 99.81 | 103.63   | 107.24    |
| BLS | 92.36 | 96.13    | 103.34    |
| LLS | 90.41 | 94.38    | 99.64     |
| Mid | 89.36 | 93.28    | 99.19     |
| WTI | 88.11 | 91.93    | 97.59     |