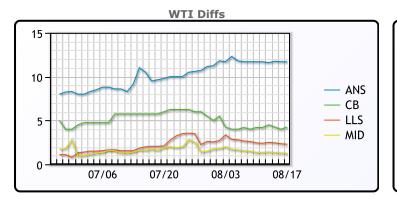

### CRUDE

|     | Last  | Week Ago | Month Ago |
|-----|-------|----------|-----------|
| ANS | 99.81 | 103.63   | 107.24    |
| BLS | 92.36 | 96.13    | 103.34    |
| LLS | 90.41 | 94.38    | 99.64     |
| Mid | 89.36 | 93.28    | 99.19     |
| WTI | 88.11 | 91.93    | 97.59     |