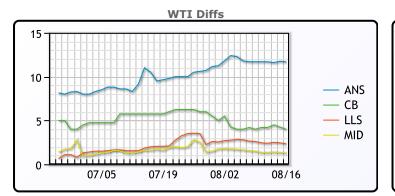

**Crude & Product Markets** 

CRUDE

|     | Last  | Week Ago | Month Ago |
|-----|-------|----------|-----------|
| ANS | 98.23 | 102.2    | 107.24    |
| BLS | 90.53 | 94.5     | 103.34    |
| LLS | 88.88 | 93.1     | 99.64     |
| Mid | 87.83 | 92       | 99.19     |
| WTI | 86.53 | 90.5     | 97.59     |