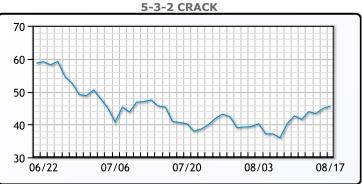

e at \$92.34.                                                                                                                                   |

**Crude & Product Markets** 



CRUDE

|     | Last  | Week Ago | Month Ago |
|-----|-------|----------|-----------|
| ANS | 98.23 | 102.2    | 107.24    |
| BLS | 90.53 | 94.5     | 103.34    |
| LLS | 88.88 | 93.1     | 99.64     |
| Mid | 87.83 | 92       | 99.19     |
| WTI | 86.53 | 90.5     | 97.59     |





## PRODUCTS

|           | Last   | Week Ago | Month Ago |
|-----------|--------|----------|-----------|
| Gulf RBOB | 269.57 | 274.52   | 307.32    |
| Gulf ULSD | 342.14 | 327.51   | 367.9     |
| NYH RBOB  | 308.07 | 320.02   | 345.32    |
| NYH ULSD  | 348.27 | 333.06   | 373.9     |
| USGC 3%   | 77.13  | 83.63    | 79.88     |



# This report has been prepared by PFL Petroleum Limited personnel for your information only and the views expressed are intended to provide market commentary and are not recommendations. This report is not an offer to sell or a solicitation of any offer to buy any security. The information contained herein has been compiled by PFL from sources believed to be reliable, but no representation or warranty, express or implied, is made by PFL Petroleum Limited, its affiliates or any other person as to its accuracy, completeness or correctness. Copyright 2017 PFL Petroleum Limited. All Rights Reserved





Butane

IsoButane

Natural Gasoline

Propane

#### MB Week Ago **Month Ago** Last Butane 106.5 103 108.13 148 131.5 152.13 IsoButane 165 Natural Gasoline 174.5 184 110.75 Propane 105 105.75