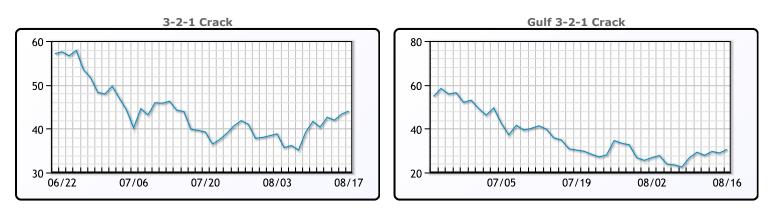

.32    |
| Gulf ULSD | 342.14 | 327.51   | 367.9     |
| NYH RBOB  | 308.07 | 320.02   | 345.32    |
| NYH ULSD  | 348.27 | 333.06   | 373.9     |
| USGC 3%   | 77.13  | 83.63    | 79.88     |



# This report has been prepared by PFL Petroleum Limited personnel for your information only and the views expressed are intended to provide market commentary and are not recommendations. This report is not an offer to sell or a solicitation of any offer to buy any security. The information contained herein has been compiled by PFL from sources believed to be reliable, but no representation or warranty, express or implied, is made by PFL Petroleum Limited, its affiliates or any other person as to its accuracy, completeness or correctness. Copyright 2017 PFL Petroleum Limited. All Rights Reserved





Butane

IsoButane

Natural Gasoline

Propane

#### MB Week Ago **Month Ago** Last Butane 106.5 103 108.13 148 131.5 152.13 IsoButane 165 Natural Gasoline 174.5 184 110.75 Propane 105 105.75

**MB NON** 

|                  | Last   | Week Ago | Month Ago |
|------------------|--------|----------|-----------|
| Butane           | 118    | 118.5    | 124.13    |
| IsoButane        | 148    | 131.5    | 152.13    |
| Natural Gasoline | 165.5  | 174.5    | 184       |
| Propane          | 105.75 | 106.75   | 111       |

FRAC SPREAD

07/07

8

6

4

06/21



|         | Last   | Week Ago | Month Ago |
|---------|--------|----------|-----------|
| Propane | 88     | 89.5     | 93        |
|         | SAI    | RNIA     |           |
|         | Last   | Week Ago | Month Ago |
| Propane | 128