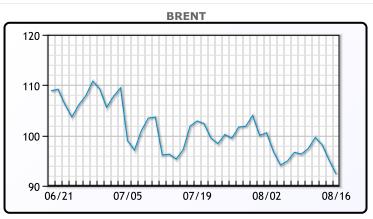

https://www.pflpetroleum.com 1865 Veterans Park Dr. Suite 303 Naples, Florida 34109 Phone: 239-390-2885 Fax: 239-949-0611 Aug 16, 2022 7:52 PM

|             | Major Ene | ergy Futures |
|-------------|-----------|--------------|
|             | Settle    | Change       |
| Brent       | 92.34     | -2.76        |
| Gas Oil     | 1018      | -23.25       |
| Natural Gas | 9.329     | 0.601        |
| RBOB        | 290.07    | -5.1         |
| ULSD        | 348.02    | 3.99         |
| WTI         | 86.53     | -2.88        |

| Market Commentary                                                                                                                                      |
|--------------------------------------------------------------------------------------------------------------------------------------------------------|
| Oil prices were down again today, sinking another 3% as global recession concerns continue to pressure markets. U.S. homebuilding fell                 |
| to the lowest level in nearly 1-1/2 years in July, weighed down by higher                                                                              |
| mortgage rates and prices for construction materials, suggesting the housing market could contract further in the third guarter. "Oil traders          |
| reacted because of concerns about an economic slowdown and housing                                                                                     |
| uses energy," said Phil Flynn, an analyst at Price Futures group. "That                                                                                |
| caught us by surprise." Barclays cut its Brent price forecasts by \$8 per<br>barrel for this year and next, as it expects a large surplus of crude oil |
| \$2.88 or -3.2% to close at \$86.53. Brent traded down \$2.76 or -2.9%                                                                                 |
| to close at \$92.34.                                                                                                                                   |