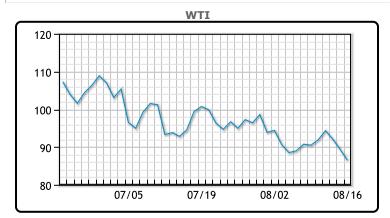

**Crude & Product Markets** 

CRUDE

|     | Last  | Week Ago | Month Ago |
|-----|-------|----------|-----------|
| ANS | 98.23 | 102.2    | 107.24    |
| BLS | 90.53 | 94.5     | 103.34    |
| LLS | 88.88 | 93.1     | 99.64     |
| Mid | 87.83 | 92       | 99.19     |
| WTI | 86.53 | 90.5     | 97.59     |