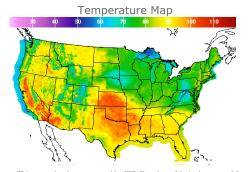

# **Weather Data**

| City         | HIGH °F | LOW °F |
|--------------|---------|--------|
| Calgary      | 79      | 52     |
| Conway       | 83      | 60     |
| Cushing      | 101     | 76     |
| Denver       | 86      | 63     |
| Houston      | 95      | 80     |
| Mont Belvieu | 91      | 78     |
| Sarnia       | 75      | 61     |
| Williston    | 88      | 70     |