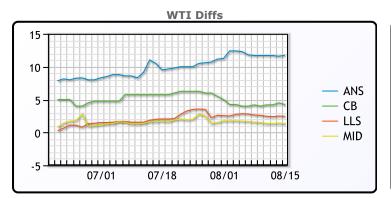

### **CRUDE**

|     | Last   | Week Ago | Month Ago |
|-----|--------|----------|-----------|
| ANS | 101.16 | 102.46   | 107.24    |
| BLS | 93.66  | 94.96    | 103.34    |
| LLS | 91.86  | 93.41    | 99.64     |
| Mid | 90.76  | 92.31    | 99.19     |
| WTI | 89.41  | 90.76    | 97.59     |