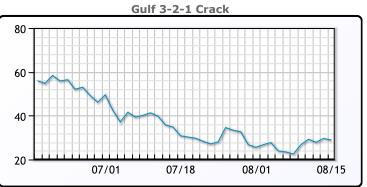

# **Crude & Product Markets**

### **CRUDE**

|     | Last   | Week Ago | Month Ago |
|-----|--------|----------|-----------|
| ANS | 101.16 | 102.46   | 107.24    |
| BLS | 93.66  | 94.96    | 103.34    |
| LLS | 91.86  | 93.41    | 99.64     |
| Mid | 90.76  | 92.31    | 99.19     |
| WTI | 89.41  | 90.76    | 97.59     |

### **PRODUCTS**

|           | Last   | Week Ago | Month Ago |
|-----------|--------|----------|-----------|
| Gulf RBOB | 275.67 | 267.87   | 307.32    |
| Gulf ULSD | 337.9  | 311.76   | 367.9     |
| NYH RBOB  | 314.17 | 307.62   | 345.32    |
| NYH ULSD  | 344.03 | 317.54   | 373.9     |
| USGC 3%   | 79.38  | 83.88    | 79.88     |