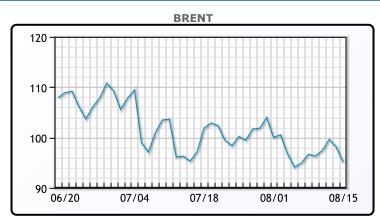

# Oil prices sank today after disappointing Chinese economic data renewed concerns of a global recession. The Chinese central bank, breaking with the rest of world actually lowered its short term rates to help combat a slowdown in economic activity. Brent is now at its lowest point since the invasion of Ukraine, and Natural Gas also traded down on the session. Brent open interest is down 20% from this time last year. "Open interest is still falling, with some (market players) not interested in touching it because of volatility. That is, in my view, the reason resulting in higher volumes to the downside," UBS oil analyst Giovanni Staunovo said, adding that the trigger for the drop on Monday was weak Chinese data WTI traded down -\$2.68 or 2.9% to close at \$89.41. Brent traded

down -\$3.05 or -3.11% to close at \$95.10.

**Market Commentary** 

### **CRUDE**

|     | Last   | Week Ago | Month Ago |
|-----|--------|----------|-----------|
| ANS | 101.16 | 102.46   | 107.24    |
| BLS | 93.66  | 94.96    | 103.34    |
| LLS | 91.86  | 93.41    | 99.64     |
| Mid | 90.76  | 92.31    | 99.19     |
| WTI | 89.41  | 90.76    | 97.59     |