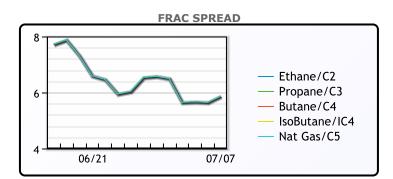

#### NGLs

#### MB

|                  | Last   | Week Ago | Month Ago |
|------------------|--------|----------|-----------|
| Butane           | 104.5  | 102.38   | 108.13    |
| IsoButane        | 134    | 129.88   | 152.13    |
| Natural Gasoline | 169    | 174.5    | 184       |
| Propane          | 106.75 | 106.13   | 110.75    |

# **MB NON**

|                  | Last  | Week Ago | Month Ago |
|------------------|-------|----------|-----------|
| Butane           | 120   | 117.88   | 124.13    |
| IsoButane        | 134   | 129.88   | 152.13    |
| Natural Gasoline | 169.5 | 174.5    | 184       |
| Propane          | 107.5 | 107.13   | 111       |

# **CONWAY**

|                  | Last   | Week Ago | Month Ago |
|------------------|--------|----------|-----------|
| Butane           | 118    | 115.5    | 120       |
| IsoButane        | 151    | 144      | 159.75    |
| Natural Gasoline | 171    | 173      | 220       |
| Propane          | 106.13 | 105      | 110.5     |