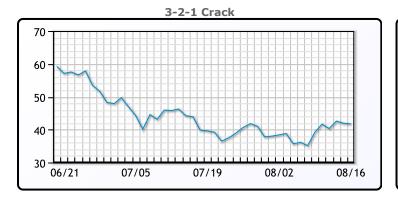

# **Crude & Product Markets**

### **CRUDE**

|     | Last   | Week Ago | Month Ago |
|-----|--------|----------|-----------|
| ANS | 101.16 | 102.46   | 107.24    |
| BLS | 93.66  | 94.96    | 103.34    |
| LLS | 91.86  | 93.41    | 99.64     |
| Mid | 90.76  | 92.31    | 99.19     |
| WTI | 89.41  | 90.76    | 97.59     |

### **PRODUCTS**

|           | Last   | Week Ago | Month Ago |
|-----------|--------|----------|-----------|
| Gulf RBOB | 275.67 | 267.87   | 307.32    |
| Gulf ULSD | 337.9  | 311.76   | 367.9     |
| NYH RBOB  | 314.17 | 307.62   | 345.32    |
| NYH ULSD  | 344.03 | 317.54   | 373.9     |
| USGC 3%   | 79.38  | 83.88    | 79.88     |