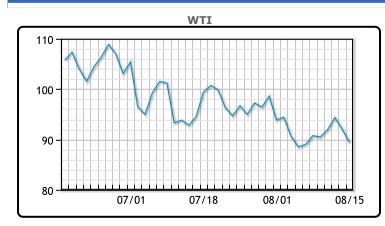

# Oil prices sank today after disappointing Chinese economic data renewed concerns of a global recession. The Chinese central bank, breaking with the rest of world actually lowered its short term rates to help combat a slowdown in economic activity. Brent is now at its lowest point since the invasion of Ukraine, and Natural Gas also traded down on the session. Brent open interest is down 20% from this time last year. "Open interest is still falling, with some (market players) not interested in touching it because of volatility. That is, in my view, the reason resulting in higher volumes to the downside," UBS oil analyst Giovanni Staunovo said, adding that the trigger for the drop on Monday was weak Chinese data WTI traded down -\$2.68 or 2.9% to close at \$89.41. Brent traded

down -\$3.05 or -3.11% to close at \$95.10.

**Market Commentary** 

### **CRUDE**

|     | Last   | Week Ago | Month Ago |
|-----|--------|----------|-----------|
| ANS | 101.16 | 102.46   | 107.24    |
| BLS | 93.66  | 94.96    | 103.34    |
| LLS | 91.86  | 93.41    | 99.64     |
| Mid | 90.76  | 92.31    | 99.19     |
| WTI | 89.41  | 90.76    | 97.59     |