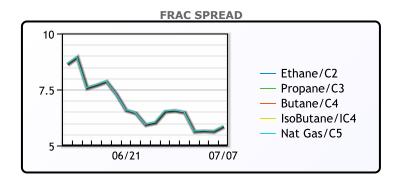

# NGLs

# MB

|                  | Last   | Week Ago | Month Ago |
|------------------|--------|----------|-----------|
| Butane           | 112.87 | 102.75   | 118.63    |
| IsoButane        | 136.88 | 127.25   | 158.63    |
| Natural Gasoline | 176    | 171      | 188.5     |
| Propane          | 108.75 | 106.5    | 114.5     |

# **MB NON**

|                  | Last   | Week Ago | Month Ago |
|------------------|--------|----------|-----------|
| Butane           | 122.88 | 118.25   | 128.63    |
| IsoButane        | 136.88 | 127.25   | 158.63    |
| Natural Gasoline | 176.25 | 171      | 188.5     |
| Propane          | 109.75 | 107.63   | 114.63    |

# CONWAY

|                  | Last   | Week Ago | Month Ago |
|------------------|--------|----------|-----------|
| Butane           | 119.25 | 116.5    | 126       |
| IsoButane        | 152    | 144      | 165.5     |
| Natural Gasoline | 177    | 171.5    | 210       |
| Propane          | 108    | 105.5    | 112.75    |

#### **EDMONTON**

|         | Last | Week Ago | Month Ago |
|---------|------|----------|-----------|
| Propane | 92   | 90.5     | 95.25     |

#### **SARNIA**

|         | Last | Week Ago | Month Ago |
|---------|------|----------|-----------|
| Propane | 128  | 128.75   | 139.25    |