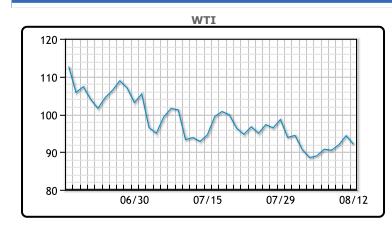

# Oil prices sank today but were still on track for weekly gains despite supply disruptions in the Gulf which are only expected to be short term. Financial markets, particularly US equities, have been strong ever since this week's lower than expected CPI print. In the United States, import prices fell for the first time in seven months in July, helped by a strong dollar and lower fuel and nonfuel costs, while consumers' one-year inflation outlook ebbed in August, the latest signs that price pressures may have peaked. "We are seeing an economic slowdown, but it's unclear if it's as big a slowdown as some of the recent outlooks have been predicting," said Ole Hansen, head of commodity strategy at Saxo Bank. "The demand will ebb and flow, but supply is still the main concern." WTI traded down \$2.25 or -2.4% to close at \$92.09. Brent

traded down \$1.45 or -1.5% to close at \$98.15.

**Market Commentary** 

# **CRUDE**

|     | Last   | Week Ago | Month Ago |
|-----|--------|----------|-----------|
| ANS | 103.69 | 100.81   | 106.84    |
| BLS | 96.59  | 93.01    | 101.59    |
| LLS | 94.59  | 91.81    | 97.69     |
| Mid | 93.49  | 90.66    | 97.44     |
| WTI | 92.09  | 89.01    | 95.84     |