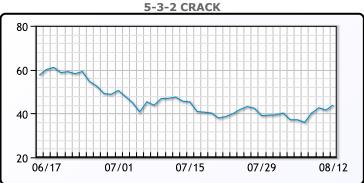

# **PRODUCTS**

|           | Last   | Week Ago | Month Ago |
|-----------|--------|----------|-----------|
| Gulf RBOB | 277.48 | 265.56   | 319.96    |
| Gulf ULSD | 345.53 | 315.09   | 367.76    |
| NYH RBOB  | 326.1  | 310.06   | 340.33    |
| NYH ULSD  | 351.61 | 321.92   | 374.76    |
| USGC 3%   | 84.13  | 82.13    | 76.13     |