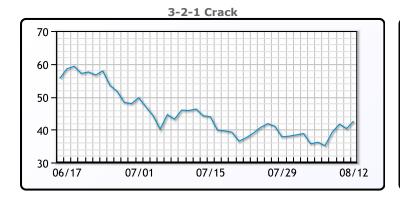

# **Crude & Product Markets**

# **CRUDE**

|     | Last   | Week Ago | Month Ago |
|-----|--------|----------|-----------|
| ANS | 103.69 | 100.81   | 106.84    |
| BLS | 96.59  | 93.01    | 101.59    |
| LLS | 94.59  | 91.81    | 97.69     |
| Mid | 93.49  | 90.66    | 97.44     |
| WTI | 92.09  | 89.01    | 95.84     |

# **PRODUCTS**

|           | Last   | Week Ago | Month Ago |
|-----------|--------|----------|-----------|
| Gulf RBOB | 277.48 | 265.56   | 319.96    |
| Gulf ULSD | 345.53 | 315.09   | 367.76    |
| NYH RBOB  | 326.1  | 310.06   | 340.33    |
| NYH ULSD  | 351.61 | 321.92   | 374.76    |
| USGC 3%   | 84.13  | 82.13    | 76.13     |