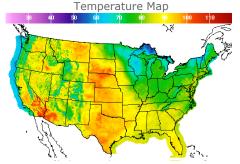

# **Weather Data**

| City         | HIGH °F | LOW °F |
|--------------|---------|--------|
| Calgary      | 89      | 57     |
| Conway       | 77      | 62     |
| Cushing      | 94      | 67     |
| Denver       | 93      | 74     |
| Houston      | 91      | 78     |
| Mont Belvieu | 87      | 74     |
| Sarnia       | 73      | 55     |
| Williston    | 91      | 62     |