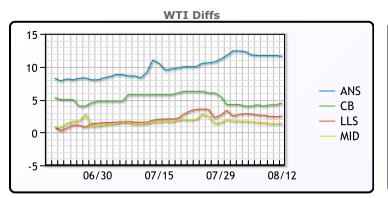

# **CRUDE**

|     | Last   | Week Ago | Month Ago |
|-----|--------|----------|-----------|
| ANS | 103.69 | 100.81   | 106.84    |
| BLS | 96.59  | 93.01    | 101.59    |
| LLS | 94.59  | 91.81    | 97.69     |
| Mid | 93.49  | 90.66    | 97.44     |
| WTI | 92.09  | 89.01    | 95.84     |