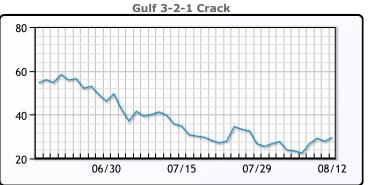

# **Crude & Product Markets**

# **CRUDE**

|     | Last   | Week Ago | Month Ago |
|-----|--------|----------|-----------|
| ANS | 103.69 | 100.81   | 106.84    |
| BLS | 96.59  | 93.01    | 101.59    |
| LLS | 94.59  | 91.81    | 97.69     |
| Mid | 93.49  | 90.66    | 97.44     |
| WTI | 92.09  | 89.01    | 95.84     |

# **PRODUCTS**

|           | Last   | Week Ago | Month Ago |
|-----------|--------|----------|-----------|
| Gulf RBOB | 277.48 | 265.56   | 319.96    |
| Gulf ULSD | 345.53 | 315.09   | 367.76    |
| NYH RBOB  | 326.1  | 310.06   | 340.33    |
| NYH ULSD  | 351.61 | 321.92   | 374.76    |
| USGC 3%   | 84.13  | 82.13    | 76.13     |