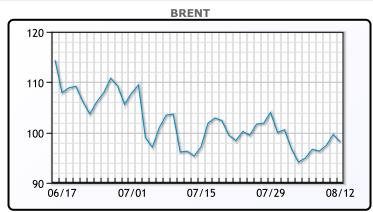

# Oil prices sank today but were still on track for weekly gains despite supply disruptions in the Gulf which are only expected to be short term. Financial markets, particularly US equities, have been strong ever since this week's lower than expected CPI print. In the United States, import prices fell for the first time in seven months in July, helped by a strong dollar and lower fuel and nonfuel costs, while consumers' one-year inflation outlook ebbed in August, the latest signs that price pressures may have peaked. "We are seeing an economic slowdown, but it's unclear if it's as big a slowdown as some of the recent outlooks have been predicting," said Ole Hansen, head of commodity strategy at Saxo Bank. "The demand will ebb and flow, but supply is still the main concern." WTI traded down \$2.25 or -2.4% to close at \$92.09. Brent

traded down \$1.45 or -1.5% to close at \$98.15.

**Market Commentary** 

# **CRUDE**

|     | Last   | Week Ago | Month Ago |
|-----|--------|----------|-----------|
| ANS | 103.69 | 100.81   | 106.84    |
| BLS | 96.59  | 93.01    | 101.59    |
| LLS | 94.59  | 91.81    | 97.69     |
| Mid | 93.49  | 90.66    | 97.44     |
| WTI | 92.09  | 89.01    | 95.84     |