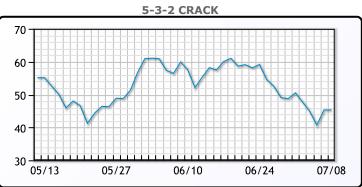

close at \$102.73. Brent traded    |
| up \$3.96 or 3.933% to close at \$104.65.                              |

Market Commentary

## **Crude & Product Markets**



### CRUDE

|     | Last   | Week Ago | Month Ago |
|-----|--------|----------|-----------|
| ANS | 111.33 | 114.26   | 126.16    |
| BLS | 108.48 | 110.51   | 124.71    |
| LLS | 104.28 | 107.26   | 120.96    |
| Mid | 104.03 | 107.06   | 120.16    |
| WTI | 102.73 | 105.76   | 119.41    |





### PRODUCTS

|           | Last   | Week Ago | Month Ago |
|-----------|--------|----------|-----------|
| Gulf RBOB | 340.04 | 355.5    | 419.77    |
| Gulf ULSD | 368.32 | 383.05   | 430.81    |
| NYH RBOB  | 355.04 | 364.38   | 428.89    |
| NYH ULSD  | 375.14 | 389.93   | 439.56    |
| USGC 3%   | 81.63  | 90.13    | 97.88     |



# This report has been prepared by PFL Petroleum Limited personnel for your information only and the views expressed are intended to provide market commentary and are not recommendations. This report is not an offer to sell or a solicitation of any offer to buy any security. The information contained herein has been compiled by PFL from sources believed to be reliable, but no representation or warranty, express or implied, is made by PFL Petroleum Limited, its affiliates or any other person as to its accuracy, completeness or correctness. Copyright 2017 PFL Petroleum Limited. All Rights Reserved





| MB               |        |          |           |  |  |  |  |
|------------------|--------|----------|-----------|--|--|--|--|
|                  | Last   | Week Ago | Month Ago |  |  |