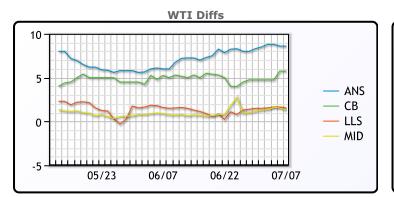

### CRUDE

|     | Last   | Week Ago | Month Ago |
|-----|--------|----------|-----------|
| ANS | 111.33 | 114.26   | 126.16    |
| BLS | 108.48 | 110.51   | 124.71    |
| LLS | 104.28 | 107.26   | 120.96    |
| Mid | 104.03 | 107.06   | 120.16    |
| WTI | 102.73 | 105.76   | 119.41    |