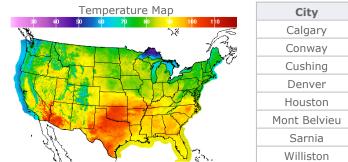

# Weather Data

| City         | HIGH °F | LOW °F |
|--------------|---------|--------|
| Calgary      | 72      | 51     |
| Conway       | 71      | 59     |
| Cushing      | 103     | 76     |
| Denver       | 88      | 63     |
| Houston      | 96      | 80     |
| Mont Belvieu | 93      | 79     |
| Sarnia       | 74      | 59     |
| Williston    | 74      | 64     |