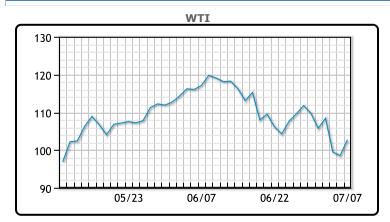

### CRUDE

|     | Last   | Week Ago | Month Ago |
|-----|--------|----------|-----------|
| ANS | 111.33 | 114.26   | 126.16    |
| BLS | 108.48 | 110.51   | 124.71    |
| LLS | 104.28 | 107.26   | 120.96    |
| Mid | 104.03 | 107.06   | 120.16    |
| WTI | 102.73 | 105.76   | 119.41    |