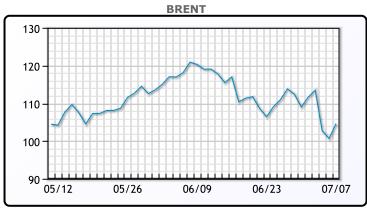

| Plarket Commentary                                                     |
|------------------------------------------------------------------------|
| Oil prices came back today as the market focused again on tighter      |
| supplies. It was another volatile session with prices bouncing         |
| between gains and losses. Todays EIA report showed products            |
| supplied (demand) was up to 20.5 MM/bpd, which shows demand is         |
| gaining momentum. Still crude inventories gained 8.2MM/bbls last       |
| week. "With Russian oil supplies set to drop as the year progresses    |
| and it runs out of Western parts to maintain fields, and with the rest |
| of OPEC hopelessly uninvested in maintaining production capacity, I    |
| fear the days of \$100 oil will be with us for some time yet," said    |
| Jeffrey Halley, a senior market analyst at OANDA. Washington           |
| announced a tightening of sanctions on Iran, also pressuring prices.   |
| WTI traded up \$4.20 or or 4.26% to close at \$102.73. Brent traded    |
| up \$3.96 or 3.933% to close at \$104.65.                              |