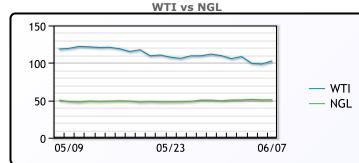

|         | Last | Week Ago | Month Ago |
|---------|------|----------|-----------|
| Propane | 139  | 145      | 147.75    |

| 100 - | ~~~~    | ~~~~ | -              |
|-------|---------|------|----------------|
| 50 -  |         |      | - WTI<br>- NGL |
| 0 -   | 05/09 0 | 5/23 | 06/07          |