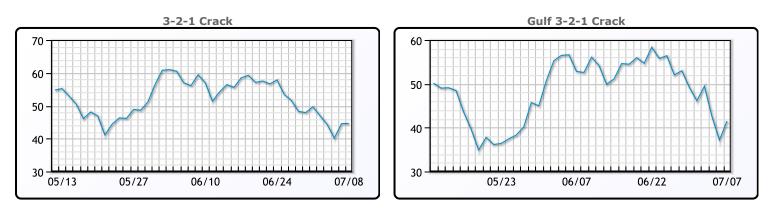

## **Crude & Product Markets**

### CRUDE

|     | Last   | Week Ago | Month Ago |
|-----|--------|----------|-----------|
| ANS | 111.33 | 114.26   | 126.16    |
| BLS | 108.48 | 110.51   | 124.71    |
| LLS | 104.28 | 107.26   | 120.96    |
| Mid | 104.03 | 107.06   | 120.16    |
| WTI | 102.73 | 105.76   | 119.41    |

### PRODUCTS

|           | Last   | Week Ago | Month Ago |
|-----------|--------|----------|-----------|
| Gulf RBOB | 340.04 | 355.5    | 419.77    |
| Gulf ULSD | 368.32 | 383.05   | 430.81    |
| NYH RBOB  | 355.04 | 364.38   | 428.89    |
| NYH ULSD  | 375.14 | 389.93   | 439.56    |
| USGC 3%   | 81.63  | 90.13    | 97.88     |