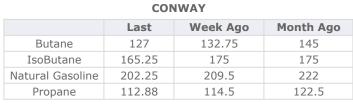

| MB               |        |          |           |  |  |  |  |
|------------------|--------|----------|-----------|--|--|--|--|
|                  | Last   | Week Ago | Month Ago |  |  |  |  |
| Butane           | 123    | 123.63   | 129.63    |  |  |  |  |
| IsoButane        | 151    | 169.63   | 169.63    |  |  |  |  |
| Natural Gasoline | 199.5  | 197.5    | 221       |  |  |  |  |
| Propane          | 118.13 | 120      | 123.75    |  |  |  |  |