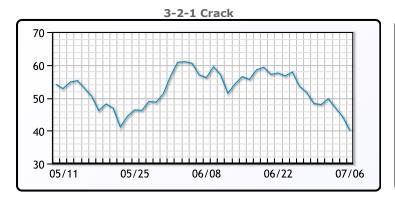

# **Crude & Product Markets**

## **CRUDE**

|     | Last   | Week Ago | Month Ago |
|-----|--------|----------|-----------|
| ANS | 107.13 | 118.08   | 124.5     |
| BLS | 104.28 | 114.53   | 123.5     |
| LLS | 100.18 | 111.28   | 120       |
| Mid | 100.08 | 110.93   | 119.25    |
| WTI | 98.53  | 109.78   | 118.5     |

## **PRODUCTS**

|           | Last   | Week Ago | Month Ago |
|-----------|--------|----------|-----------|
| Gulf RBOB | 322.04 | 377.33   | 422.55    |
| Gulf ULSD | 341.68 | 395.38   | 436.26    |
| NYH RBOB  | 337.16 | 383.45   | 432.8     |
| NYH ULSD  | 349.06 | 404.05   | 445.01    |
| USGC 3%   | 80.63  | 92.13    | 99.38     |