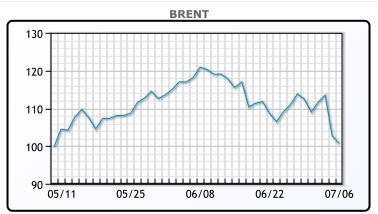

# Oil prices continued lower today landing around 12 week lows in a volatile session overshadowed by recession concerns. Diesel futures fell over 5% today. "There are undeniably concerns about recessionary demand destruction, plus, WTI open interest at multi-year lows has created a bit of a liquidity crunch," said Robert Yawger, executive director of energy futures at Mizuho. U.S. job openings fell less than expected in May, pointing to a still-tight labor market that could keep Federal Reserve policy aggressive as tries to bring high inflation down to its 2% target. China's crude oil imports from Russia in May soared 55% from a year earlier to a record level. Russia displaced Saudi Arabia as top supplier, with refiners grabbing discounted supplies as Western countries sanctioned Moscow over its invasion of Ukraine. WTI traded down \$.97 or -1% to close at \$98.53. Brent traded down \$2.08 or -2.024% to close at \$100.69

## **CRUDE**

|     | Last   | Week Ago | Month Ago |
|-----|--------|----------|-----------|
| ANS | 107.13 | 118.08   | 124.5     |
| BLS | 104.28 | 114.53   | 123.5     |
| LLS | 100.18 | 111.28   | 120       |
| Mid | 100.08 | 110.93   | 119.25    |
| WTI | 98.53  | 109.78   | 118.5     |