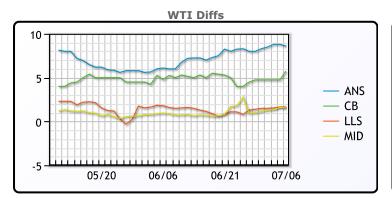

## **CRUDE**

|     | Last   | Week Ago | Month Ago |
|-----|--------|----------|-----------|
| ANS | 107.13 | 118.08   | 124.5     |
| BLS | 104.28 | 114.53   | 123.5     |
| LLS | 100.18 | 111.28   | 120       |
| Mid | 100.08 | 110.93   | 119.25    |
| WTI | 98.53  | 109.78   | 118.5     |