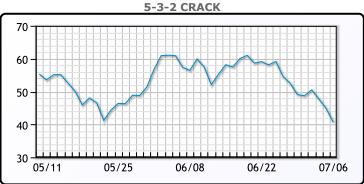

traded down \$.97 or -1% to close at \$98.53. Brent traded down \$2.08 or -2.024% to close at \$100.69

**Market Commentary** 

# **Crude & Product Markets**





## **CRUDE**

|     | Last   | Week Ago | Month Ago |
|-----|--------|----------|-----------|
| ANS | 107.13 | 118.08   | 124.5     |
| BLS | 104.28 | 114.53   | 123.5     |
| LLS | 100.18 | 111.28   | 120       |
| Mid | 100.08 | 110.93   | 119.25    |
| WTI | 98.53  | 109.78   | 118.5     |

## **PRODUCTS**

|           | Last   | Week Ago | Month Ago |
|-----------|--------|----------|-----------|
| Gulf RBOB | 322.04 | 377.33   | 422.55    |
| Gulf ULSD | 341.68 | 395.38   | 436.26    |
| NYH RBOB  | 337.16 | 383.45   | 432.8     |
| NYH ULSD  | 349.06 | 404.05   | 445.01    |
| USGC 3%   | 80.63  | 92.13    | 99.38     |









# NGLs

#### MB

|                  | Last   | Week Ago | Month Ago |
|------------------|--------|----------|-----------|
| Butane           | 119    | 129      | 135.25    |
| IsoButane        | 159    | 172      | 178.25    |
| Natural Gasoline | 189.25 | 201      | 218.75    |
| Propane          | 114.5  | 122.5    | 124.375   |

# **MB NON**

|                  | Last   | Week Ago | Month Ago |
|------------------|--------|----------|-----------|
| Butane           | 129    | 143      | 149.25    |
| IsoButane        | 159    | 172      | 178.25    |
| Natural Gasoline | 189.5  | 200.75   | 219.5     |
| Propane          | 114.63 | 121.63   | 123.38    |

#### **CONWAY**

|                  | Last    | Week Ago | Month Ago |
|------------------|---------|----------|-----------|