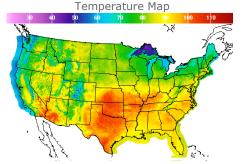

# **Weather Data**

| City         | HIGH °F | LOW °F |
|--------------|---------|--------|
| Calgary      | 62      | 46     |
| Conway       | 78      | 57     |
| Cushing      | 102     | 76     |
| Denver       | 78      | 66     |
| Houston      | 96      | 80     |
| Mont Belvieu | 92      | 78     |
| Sarnia       | 69      | 61     |
| Williston    | 86      | 63     |