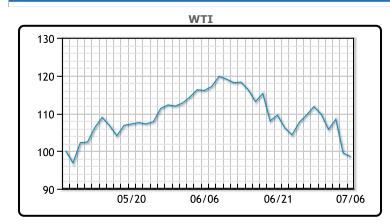

# Oil prices continued lower today landing around 12 week lows in a volatile session overshadowed by recession concerns. Diesel futures fell over 5% today. "There are undeniably concerns about recessionary demand destruction, plus, WTI open interest at multi-year lows has created a bit of a liquidity crunch," said Robert Yawger, executive director of energy futures at Mizuho. U.S. job openings fell less than expected in May, pointing to a still-tight labor market that could keep Federal Reserve policy aggressive as tries to bring high inflation down to its 2% target. China's crude oil imports from Russia in May soared 55% from a year earlier to a record level. Russia displaced Saudi Arabia as top supplier, with refiners grabbing discounted supplies as Western countries sanctioned Moscow over its invasion of Ukraine. WTI traded down \$.97 or -1% to close at \$98.53. Brent traded down \$2.08 or -2.024% to close at \$100.69

## **CRUDE**

|     | Last   | Week Ago | Month Ago |
|-----|--------|----------|-----------|
| ANS | 107.13 | 118.08   | 124.5     |
| BLS | 104.28 | 114.53   | 123.5     |
| LLS | 100.18 | 111.28   | 120       |
| Mid | 100.08 | 110.93   | 119.25    |
| WTI | 98.53  | 109.78   | 118.5     |