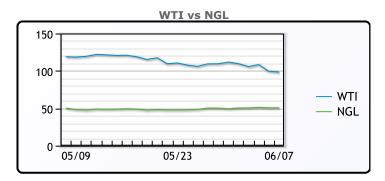

# NGLs

#### MB

|                  | Last   | Week Ago | Month Ago |
|------------------|--------|----------|-----------|
| Butane           | 119    | 129      | 135.25    |
| IsoButane        | 159    | 172      | 178.25    |
| Natural Gasoline | 189.25 | 201      | 218.75    |
| Propane          | 114.5  | 122.5    | 124.375   |

# **MB NON**

|                  | Last   | Week Ago | Month Ago |
|------------------|--------|----------|-----------|
| Butane           | 129    | 143      | 149.25    |
| IsoButane        | 159    | 172      | 178.25    |
| Natural Gasoline | 189.5  | 200.75   | 219.5     |
| Propane          | 114.63 | 121.63   | 123.38    |

#### **CONWAY**

|                  | Last    | Week Ago | Month Ago |
|------------------|---------|----------|-----------|
| Butane           | 126     | 138.75   | 145.5     |
| IsoButane        | 170     | 176      | 182       |
| Natural Gasoline | 192     | 209.5    | 221.5     |
| Propane          | 110.625 | 117.25   | 122.5     |