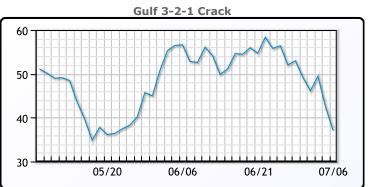

# **Crude & Product Markets**

## **CRUDE**

|     | Last   | Week Ago | Month Ago |
|-----|--------|----------|-----------|
| ANS | 107.13 | 118.08   | 124.5     |
| BLS | 104.28 | 114.53   | 123.5     |
| LLS | 100.18 | 111.28   | 120       |
| Mid | 100.08 | 110.93   | 119.25    |
| WTI | 98.53  | 109.78   | 118.5     |

## **PRODUCTS**

|           | Last   | Week Ago | Month Ago |
|-----------|--------|----------|-----------|
| Gulf RBOB | 322.04 | 377.33   | 422.55    |
| Gulf ULSD | 341.68 | 395.38   | 436.26    |
| NYH RBOB  | 337.16 | 383.45   | 432.8     |
| NYH ULSD  | 349.06 | 404.05   | 445.01    |
| USGC 3%   | 80.63  | 92.13    | 99.38     |