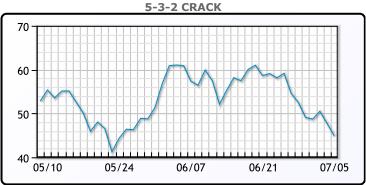

onsumers wary. WTI traded down \$8.93 or -8.23% to close at \$99.50. Brent traded down \$10.73 or -9.45% to close at \$102.77.

# **Crude & Product Markets**





## **CRUDE**

|     | Last   | Week Ago | Month Ago |
|-----|--------|----------|-----------|
| ANS | 108.3  | 119.76   | 124.87    |
| BLS | 104.25 | 116.51   | 124.12    |
| LLS | 101.15 | 113.16   | 120.47    |
| Mid | 101.1  | 112.76   | 119.77    |
| WTI | 99.5   | 111.76   | 118.87    |

## **PRODUCTS**

|           | Last   | Week Ago | Month Ago |
|-----------|--------|----------|-----------|
| Gulf RBOB | 335.4  | 386.42   | 429.22    |
| Gulf ULSD | 359.66 | 412.35   | 427.03    |
| NYH RBOB  | 344.9  | 394.41   | 442.42    |
| NYH ULSD  | 367.91 | 420.44   | 437.9     |
| USGC 3%   | 81.63  | 93.38    | 101.38    |









# **NGLs**

#### MB

|                  | Last   | Week Ago | Month Ago |
|------------------|--------|----------|-----------|
| Butane           | 123    | 129.5    | 137.5     |
| IsoButane        | 167    | 172.5    | 175.5     |
| Natural Gasoline | 189.25 | 206.13   | 223.75    |
| Propane          | 116.25 | 122.5    | 125       |

#### **MB NON**

|                  | Last   | Week Ago | Month Ago |
|------------------|--------|----------|-----------|
| Butane           | 133    | 143.5    | 151.5     |
| IsoButane        | 167    | 172.5    | 175.5     |
| Natural Gasoline | 190.5  | 205.25   | 222.5     |
| Propane          | 117.13 | 121.75   | 124.88    |

#### **CONWAY**

|                  | Last  | Week Ago | Month Ago |
|------------------|-------|----------|----------