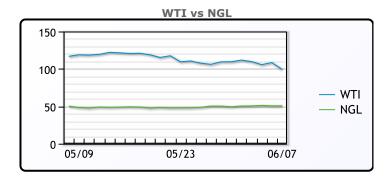

# **Crude & Product Markets**

## **CRUDE**

|     | Last   | Week Ago | Month Ago |
|-----|--------|----------|-----------|
| ANS | 108.3  | 119.76   | 124.87    |
| BLS | 104.25 | 116.51   | 124.12    |
| LLS | 101.15 | 113.16   | 120.47    |
| Mid | 101.1  | 112.76   | 119.77    |
| WTI | 99.5   | 111.76   | 118.87    |

# **NGLs**