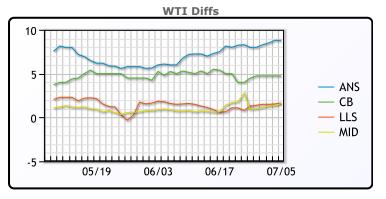

## **CRUDE**

|     | Last   | Week Ago | Month Ago |
|-----|--------|----------|-----------|
| ANS | 108.3  | 119.76   | 124.87    |
| BLS | 104.25 | 116.51   | 124.12    |
| LLS | 101.15 | 113.16   | 120.47    |
| Mid | 101.1  | 112.76   | 119.77    |
| WTI | 99.5   | 111.76   | 118.87    |