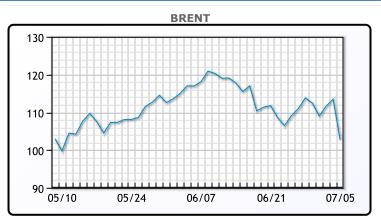

# Market Commentary Oil prices tanked today as recession fears were front and center. Brent fell as much as 9.5% followed by nat gas, refined products, and equities. "We're getting creamed and the only way you can explain that away is fear of recession," said Robert Yawger, director of energy futures at Mizuho. "You're feeling the pressure." The euro tumbled to a two-decade low as data showed business growth across the euro zone slowed further last month, with forward-looking indicators suggesting the region could slip into decline this quarter as the cost of living crisis keeps consumers wary. WTI traded down \$8.93 or -8.23% to close at \$99.50. Brent traded down \$10.73 or -9.45% to close at \$102.77.

## **CRUDE**

|     | Last   | Week Ago | Month Ago |
|-----|--------|----------|-----------|
| ANS | 108.3  | 119.76   | 124.87    |
| BLS | 104.25 | 116.51   | 124.12    |
| LLS | 101.15 | 113.16   | 120.47    |
| Mid | 101.1  | 112.76   | 119.77    |
| WTI | 99.5   | 111.76   | 118.87    |