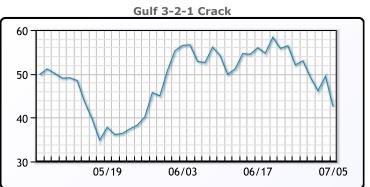

# **Crude & Product Markets**

## **CRUDE**

|     | Last   | Week Ago | Month Ago |
|-----|--------|----------|-----------|
| ANS | 108.3  | 119.76   | 124.87    |
| BLS | 104.25 | 116.51   | 124.12    |
| LLS | 101.15 | 113.16   | 120.47    |
| Mid | 101.1  | 112.76   | 119.77    |
| WTI | 99.5   | 111.76   | 118.87    |

## **PRODUCTS**

|           | Last   | Week Ago | Month Ago |
|-----------|--------|----------|-----------|
| Gulf RBOB | 335.4  | 386.42   | 429.22    |
| Gulf ULSD | 359.66 | 412.35   | 427.03    |
| NYH RBOB  | 344.9  | 394.41   | 442.42    |
| NYH ULSD  | 367.91 | 420.44   | 437.9     |
| USGC 3%   | 81.63  | 93.38    | 101.38    |