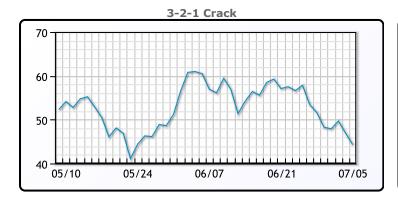

# **Crude & Product Markets**

## **CRUDE**

|     | Last   | Week Ago | Month Ago |
|-----|--------|----------|-----------|
| ANS | 108.3  | 119.76   | 124.87    |
| BLS | 104.25 | 116.51   | 124.12    |
| LLS | 101.15 | 113.16   | 120.47    |
| Mid | 101.1  | 112.76   | 119.77    |
| WTI | 99.5   | 111.76   | 118.87    |

## **PRODUCTS**

|           | Last   | Week Ago | Month Ago |
|-----------|--------|----------|-----------|
| Gulf RBOB | 335.4  | 386.42   | 429.22    |
| Gulf ULSD | 359.66 | 412.35   | 427.03    |
| NYH RBOB  | 344.9  | 394.41   | 442.42    |
| NYH ULSD  | 367.91 | 420.44   | 437.9     |
| USGC 3%   | 81.63  | 93.38    | 101.38    |