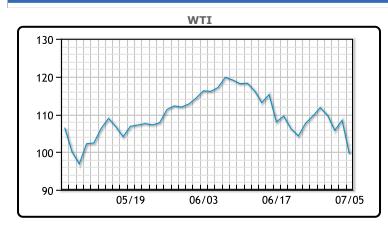

# Market Commentary Oil prices tanked today as recession fears were front and center. Brent fell as much as 9.5% followed by nat gas, refined products, and equities. "We're getting creamed and the only way you can explain that away is fear of recession," said Robert Yawger, director of energy futures at Mizuho. "You're feeling the pressure." The euro tumbled to a two-decade low as data showed business growth across the euro zone slowed further last month, with forward-looking indicators suggesting the region could slip into decline this quarter as the cost of living crisis keeps consumers wary. WTI traded down \$8.93 or -8.23% to close at \$99.50. Brent traded down \$10.73 or -9.45% to close at \$102.77.

## **CRUDE**

|     | Last   | Week Ago | Month Ago |
|-----|--------|----------|-----------|
| ANS | 108.3  | 119.76   | 124.87    |
| BLS | 104.25 | 116.51   | 124.12    |
| LLS | 101.15 | 113.16   | 120.47    |
| Mid | 101.1  | 112.76   | 119.77    |
| WTI | 99.5   | 111.76   | 118.87    |