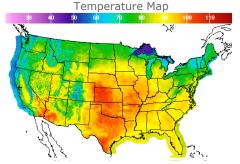

# **Weather Data**

| City         | HIGH °F | LOW °F |
|--------------|---------|--------|
| Calgary      | 68      | 50     |
| Conway       | 77      | 61     |
| Cushing      | 98      | 75     |
| Denver       | 88      | 69     |
| Houston      | 97      | 79     |
| Mont Belvieu | 93      | 79     |
| Sarnia       | 77      | 63     |
| Williston    | 81      | 62     |