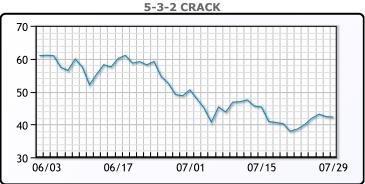

rude oil production growth. WTI traded down \$.84 or -.86% to close at \$96.42. Brent traded up \$.52 or .49% to

# **Crude & Product Markets**

close at \$107.14.





# CRUDE

|     | Last   | Week Ago | Month Ago |
|-----|--------|----------|-----------|
| ANS | 107.67 | 109.5    | 119.76    |
| BLS | 101.42 | 105.75   | 116.51    |
| LLS | 98.97  | 103      | 113.16    |
| Mid | 98.17  | 101.5    | 112.76    |
| WTI | 96.42  | 99.5     | 111.76    |

# **PRODUCTS**

|           | Last   | Week Ago | Month Ago |
|-----------|--------|----------|-----------|
| Gulf RBOB | 290.18 | 298.95   | 386.42    |
| Gulf ULSD | 359.13 | 355.28   | 412.35    |
| NYH RBOB  | 367.96 | 329.2    | 394.41    |
| NYH ULSD  | 368.88 | 359.4    | 420.44    |
| USGC 3%   | 89.63  | 81.13    | 93.38     |









### NGLs

### MB

|                  | Last   | Week Ago | Month Ago |
|------------------|--------|----------|-----------|
| Butane           | 111.5  | 110.63   | 131.5     |
| IsoButane        | 134.5  | 148.13   | 173.63    |
| Natural Gasoline | 181    | 186      | 206.13    |
| Propane          | 113.75 | 112.25   | 122.38    |

# **MB NON**

|                  | Last  | Week Ago | Month Ago |
|------------------|-------|----------|-----------|
| Butane           | 127   | 126.13   | 143.5     |
| IsoButane        | 134.5 | 148.13   | 173.63    |
| Natural Gasoline | 181   | 186      | 205.63    |
| Propane          | 114   | 112.5    | 121.75    |

### **CONWAY**

|                | Last   | Week Ago | Month Ago |
|----------------|--------|----------|-----------|
| Butane