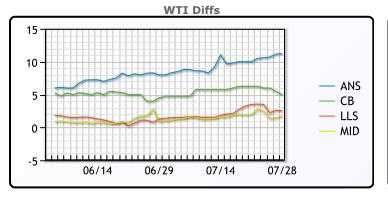

# CRUDE

|     | Last   | Week Ago | Month Ago |
|-----|--------|----------|-----------|
| ANS | 107.67 | 109.5    | 119.76    |
| BLS | 101.42 | 105.75   | 116.51    |
| LLS | 98.97  | 103      | 113.16    |
| Mid | 98.17  | 101.5    | 112.76    |
| WTI | 96.42  | 99.5     | 111.76    |