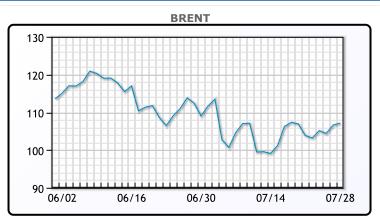

# Market Commentary Oil prices were mixed today as todays GDP numbers indicated the US is officially in a technical recession. Recession and demand concerns have been weighing on crude prices for the last few weeks. The US economy "unexpectedly" contracted in the second quarter of this year in tandem with a weaker than expected jobs report. "When we look at recessionary numbers, if it is a slowdown at this point, it's a minor slowdown," said Phil Flynn, an analyst at Price Futures group. "If you look at demand and supply numbers for oil, we're well below average on supply and demand is holding up better than anticipated." Oil executives this week cited a lack of fracking equipment and crews which could slow US crude oil production growth. WTI traded down \$.84 or -.86% to close at \$96.42. Brent traded up \$.52 or .49% to

# **Crude & Product Markets**

close at \$107.14.

# CRUDE

|     | Last   | Week Ago | Month Ago |
|-----|--------|----------|-----------|
| ANS | 107.67 | 109.5    | 119.76    |
| BLS | 101.42 | 105.75   | 116.51    |
| LLS | 98.97  | 103      | 113.16    |
| Mid | 98.17  | 101.5    | 112.76    |
| WTI | 96.42  | 99.5     | 111.76    |