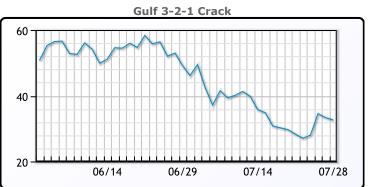

# **PRODUCTS**

|           | Last   | Week Ago | Month Ago |
|-----------|--------|----------|-----------|
| Gulf RBOB | 290.18 | 298.95   | 386.42    |
| Gulf ULSD | 359.13 | 355.28   | 412.35    |
| NYH RBOB  | 367.96 | 329.2    | 394.41    |
| NYH ULSD  | 368.88 | 359.4    | 420.44    |
| USGC 3%   | 89.63  | 81.13    | 93.38     |