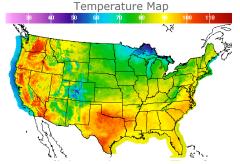

# **Weather Data**

| City         | HIGH °F | LOW °F |
|--------------|---------|--------|
| Calgary      | 84      | 57     |
| Conway       | 70      | 51     |
| Cushing      | 93      | 71     |
| Denver       | 81      | 63     |
| Houston      | 97      | 81     |
| Mont Belvieu | 92      | 80     |
| Sarnia       | 80      | 62     |
| Williston    | 77      | 53     |
|              |         |        |