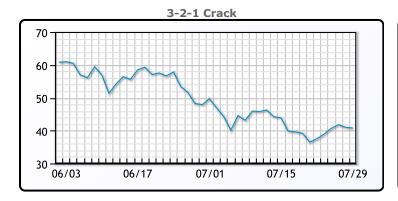

# CRUDE

|     | Last   | Week Ago | Month Ago |
|-----|--------|----------|-----------|
| ANS | 107.67 | 109.5    | 119.76    |
| BLS | 101.42 | 105.75   | 116.51    |
| LLS | 98.97  | 103      | 113.16    |
| Mid | 98.17  | 101.5    | 112.76    |
| WTI | 96.42  | 99.5     | 111.76    |

# **PRODUCTS**

|           | Last   | Week Ago | Month Ago |
|-----------|--------|----------|-----------|
| Gulf RBOB | 290.18 | 298.95   | 386.42    |
| Gulf ULSD | 359.13 | 355.28   | 412.35    |
| NYH RBOB  | 367.96 | 329.2    | 394.41    |
| NYH ULSD  | 368.88 | 359.4    | 420.44    |
| USGC 3%   | 89.63  | 81.13    | 93.38     |