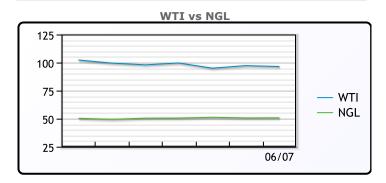

# CRUDE

|     | Last   | Week Ago | Month Ago |
|-----|--------|----------|-----------|
| ANS | 107.67 | 109.5    | 119.76    |
| BLS | 101.42 | 105.75   | 116.51    |
| LLS | 98.97  | 103      | 113.16    |
| Mid | 98.17  | 101.5    | 112.76    |
| WTI | 96.42  | 99.5     | 111.76    |

### NGLs

### MB

|                  | Last   | Week Ago | Month Ago |
|------------------|--------|----------|-----------|
| Butane           | 111.5  | 110.63   | 131.5     |
| IsoButane        | 134.5  | 148.13   | 173.63    |
| Natural Gasoline | 181    | 186      | 206.13    |
| Propane          | 113.75 | 112.25   | 122.38    |