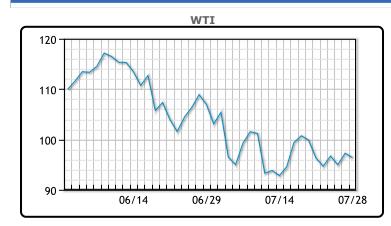

# Market Commentary Oil prices were mixed today as todays GDP numbers indicated the US is officially in a technical recession. Recession and demand concerns have been weighing on crude prices for the last few weeks. The US economy "unexpectedly" contracted in the second quarter of this year in tandem with a weaker than expected jobs report. "When we look at recessionary numbers, if it is a slowdown at this point, it's a minor slowdown," said Phil Flynn, an analyst at Price Futures group. "If you look at demand and supply numbers for oil, we're well below average on supply and demand is holding up better than anticipated." Oil executives this week cited a lack of fracking equipment and crews which could slow US crude oil production growth. WTI traded down \$.84 or -.86% to close at \$96.42. Brent traded up \$.52 or .49% to

# CRUDE

|     | Last   | Week Ago | Month Ago |
|-----|--------|----------|-----------|
| ANS | 107.67 | 109.5    | 119.76    |
| BLS | 101.42 | 105.75   | 116.51    |
| LLS | 98.97  | 103      | 113.16    |
| Mid | 98.17  | 101.5    | 112.76    |
| WTI | 96.42  | 99.5     | 111.76    |