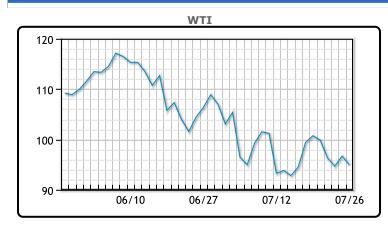

# Oil prices were lower today as investors were worried about a bad consumer confidence report and another 20MM/bbls release from the SPR. The SPR release was part of a previous plan to tap the facility in an effort to tame prices. "The market reacts to these SPR announcement and has helped keep a lid on things, to an extent," said John Kilduff, partner at Again Capital LLC in New York. U.S. consumer confidence dropped to nearly a 1-1/2-year low in July on nagging worries about inflation and rising interest rates, a Conference Board survey showed. Germany, Europe's biggest economy, may have to ration gas to industry to keep its citizens warm during the winter months and power prices in London spiked 5000% today during a bad heat wave. WTI traded down

\$1.72 or -1.78% to close at \$94.98. Brent traded down \$.75 or 0.71% to

**Market Commentary** 

# **Crude & Product Markets**

close at \$104.4.

# **CRUDE**

|     | Last   | Week Ago | Month Ago |
|-----|--------|----------|-----------|
| ANS | 105.68 | 114.22   | 117.77    |
| BLS | 100.98 | 110.47   | 113.47    |
| LLS | 97.23  | 106.97   | 110.27    |
| Mid | 96.38  | 106.22   | 112.22    |
| WTI | 94.98  | 104.22   | 109.47    |