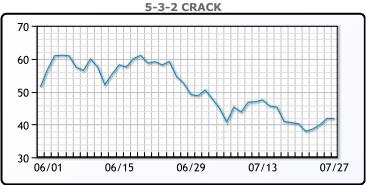

raded down

\$1.72 or -1.78% to close at \$94.98. Brent traded down \$.75 or 0.71% to

**Market Commentary** 

# **Crude & Product Markets**

close at \$104.4.





# **CRUDE**

|     | Last   | Week Ago | Month Ago |
|-----|--------|----------|-----------|
| ANS | 105.68 | 114.22   | 117.77    |
| BLS | 100.98 | 110.47   | 113.47    |
| LLS | 97.23  | 106.97   | 110.27    |
| Mid | 96.38  | 106.22   | 112.22    |
| WTI | 94.98  | 104.22   | 109.47    |

# **PRODUCTS**

|           | Last   | Week Ago | Month Ago |
|-----------|--------|----------|-----------|
| Gulf RBOB | 301.68 | 316.25   | 381.17    |
| Gulf ULSD | 353.52 | 358.93   | 429.42    |
| NYH RBOB  | 360.5  | 348.75   | 391.48    |
| NYH ULSD  | 358.77 | 363.93   | 437.04    |
| USGC 3%   | 84.63  | 85.13    | 88.88     |









# NGLs

#### MB

|                  | Last   | Week Ago | Month Ago |
|------------------|--------|----------|-----------|
| Butane           | 111.13 | 112.25   | 123.25    |
| IsoButane        | 139.62 | 157.75   | 171.25    |
| Natural Gasoline | 180.5  | 192      | 204       |
| Propane          | 112.63 | 114.13   | 118.75    |

#### **MB NON**

|                  | Last   | Week Ago | Month Ago |
|------------------|--------|----------|-----------|
| Butane           | 126.63 | 127.75   | 141.25    |
| IsoButane        | 139.62 | 157.75   | 171.25    |
| Natural Gasoline | 180.5  | 192      | 203.88    |
| Propane          | 112.88 | 114.13   | 118.25    |

#### **CONWAY**

|                  | Last   | Week Ago | Month Ago |
|------------------|--------|----------|-----------|