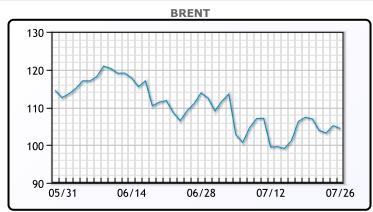

# Oil prices were lower today as investors were worried about a bad consumer confidence report and another 20MM/bbls release from the SPR. The SPR release was part of a previous plan to tap the facility in an effort to tame prices. "The market reacts to these SPR announcement and has helped keep a lid on things, to an extent," said John Kilduff, partner at Again Capital LLC in New York. U.S. consumer confidence dropped to nearly a 1-1/2-year low in July on nagging worries about inflation and rising interest rates, a Conference Board survey showed. Germany, Europe's biggest economy, may have to ration gas to industry to keep its citizens warm during the winter months and power prices in London spiked 5000% today during a bad heat wave. WTI traded down

\$1.72 or -1.78% to close at \$94.98. Brent traded down \$.75 or 0.71% to

**Market Commentary** 

# **Crude & Product Markets**

close at \$104.4.

# **CRUDE**

|     | Last   | Week Ago | Month Ago |
|-----|--------|----------|-----------|
| ANS | 105.68 | 114.22   | 117.77    |
| BLS | 100.98 | 110.47   | 113.47    |
| LLS | 97.23  | 106.97   | 110.27    |
| Mid | 96.38  | 106.22   | 112.22    |
| WTI | 94.98  | 104.22   | 109.47    |