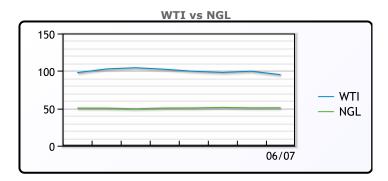

# **CRUDE**

|     | Last   | Week Ago | Month Ago |
|-----|--------|----------|-----------|
| ANS | 105.68 | 114.22   | 117.77    |
| BLS | 100.98 | 110.47   | 113.47    |
| LLS | 97.23  | 106.97   | 110.27    |
| Mid | 96.38  | 106.22   | 112.22    |
| WTI | 94.98  | 104.22   | 109.47    |

# NGLs