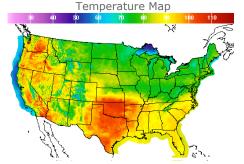

# **Weather Data**

| City         | HIGH °F | LOW °F |
|--------------|---------|--------|
| Calgary      | 74      | 53     |
| Conway       | 75      | 61     |
| Cushing      | 108     | 81     |
| Denver       | 87      | 71     |
| Houston      | 95      | 81     |
| Mont Belvieu | 93      | 80     |
| Sarnia       | 76      | 59     |
| Williston    | 76      | 57     |