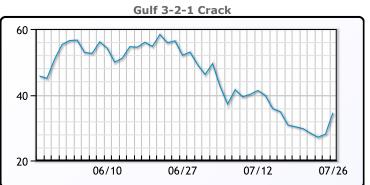

# **PRODUCTS**

|           | Last   | Week Ago | Month Ago |
|-----------|--------|----------|-----------|
| Gulf RBOB | 301.68 | 316.25   | 381.17    |
| Gulf ULSD | 353.52 | 358.93   | 429.42    |
| NYH RBOB  | 360.5  | 348.75   | 391.48    |
| NYH ULSD  | 358.77 | 363.93   | 437.04    |
| USGC 3%   | 84.63  | 85.13    | 88.88     |