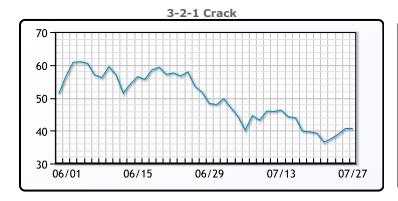

# **Crude & Product Markets**

close at \$104.4.

# **CRUDE**

|     | Last   | Week Ago | Month Ago |
|-----|--------|----------|-----------|
| ANS | 105.68 | 114.22   | 117.77    |
| BLS | 100.98 | 110.47   | 113.47    |
| LLS | 97.23  | 106.97   | 110.27    |
| Mid | 96.38  | 106.22   | 112.22    |
| WTI | 94.98  | 104.22   | 109.47    |

# **PRODUCTS**

|           | Last   | Week Ago | Month Ago |
|-----------|--------|----------|-----------|
| Gulf RBOB | 301.68 | 316.25   | 381.17    |
| Gulf ULSD | 353.52 | 358.93   | 429.42    |
| NYH RBOB  | 360.5  | 348.75   | 391.48    |
| NYH ULSD  | 358.77 | 363.93   | 437.04    |
| USGC 3%   | 84.63  | 85.13    | 88.88     |