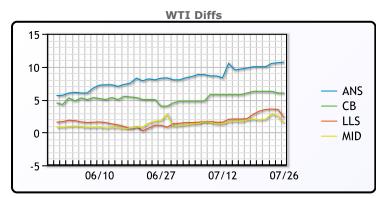

# **CRUDE**

|     | Last   | Week Ago | Month Ago |
|-----|--------|----------|-----------|
| ANS | 105.68 | 114.22   | 117.77    |
| BLS | 100.98 | 110.47   | 113.47    |
| LLS | 97.23  | 106.97   | 110.27    |
| Mid | 96.38  | 106.22   | 112.22    |
| WTI | 94.98  | 104.22   | 109.47    |