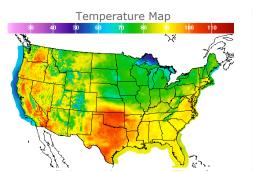

## Weather Data

| City         | HIGH °F | LOW °F |
|--------------|---------|--------|
| Calgary      | 69      | 55     |
| Conway       | 78      | 51     |
| Cushing      | 104     | 79     |
| Denver       | 88      | 65     |
| Houston      | 100     | 80     |
| Mont Belvieu | 95      | 79     |
| Sarnia       | 73      | 61     |
| Williston    | 84      | 59     |