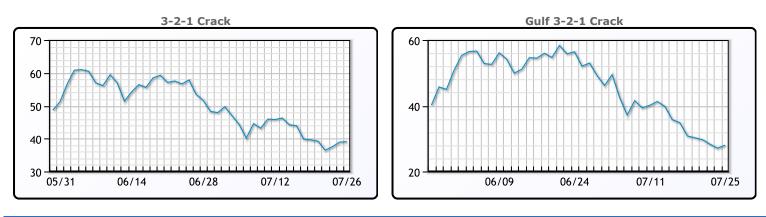

### **Crude & Product Markets**

|     | Last  | Week Ago | Month Ago |
|-----|-------|----------|-----------|
| ANS | 110.2 | 112.4    | 117.77    |
| BLS | 105.6 | 108.6    | 113.47    |
| LLS | 103.1 | 104.7    | 110.27    |
| Mid | 102.1 | 104.5    | 112.22    |
| WTI | 99.6  | 102.6    | 109.47    |