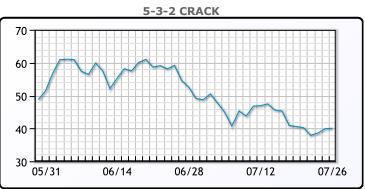

| at BOK Financial. WTI traded up \$2.00 or 2.1% to close at \$96.70.   |
| Brent traded up \$1.95 or 1.9% to close at \$105.15.                  |

### **Crude & Product Markets**





|     | Last  | Week Ago | Month Ago |
|-----|-------|----------|-----------|
| ANS | 110.2 | 112.4    | 117.77    |
| BLS | 105.6 | 108.6    | 113.47    |
| LLS | 103.1 | 104.7    | 110.27    |
| Mid | 102.1 | 104.5    | 112.22    |
| WTI | 99.6  | 102.6    | 109.47    |





## PRODUCTS

|           | Last   | Week Ago | Month Ago |
|-----------|--------|----------|-----------|
| Gulf RBOB | 309.2  | 311.93   | 381.17    |
| Gulf ULSD | 347.91 | 362.55   | 429.42    |
| NYH RBOB  | 366.95 | 346.93   | 391.48    |
| NYH ULSD  | 351.91 | 369.05   | 437.04    |
| USGC 3%   | 85.13  | 84.63    | 88.88     |



# This report has been prepared by PFL Petroleum Limited personnel for your information only and the views expressed are intended to provide market commentary and are not recommendations. This report is not an offer to sell or a solicitation of any offer to buy any security. The information contained herein has been compiled by PFL from sources believed to be reliable, but no representation or warranty, express or implied, is made by PFL Petroleum Limited, its affiliates or any other person as to its accuracy, completeness or correctness. Copyright 2017 PFL Petroleum Limited. All Rights Reserved





#### MB Last Week Ago **Month Ago** 112.75 117.25 123.25 Butane 140.25 157.25 171.25 IsoButane 204 Natural Gasoline 184.75 191.25 118.75 Propane 113.5 113.78

| B.4 |   |     |
|-----|---|--