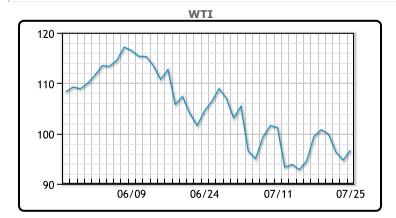

### **Crude & Product Markets**

|     | Last  | Week Ago | Month Ago |
|-----|-------|----------|-----------|
| ANS | 110.2 | 112.4    | 117.77    |
| BLS | 105.6 | 108.6    | 113.47    |
| LLS | 103.1 | 104.7    | 110.27    |
| Mid | 102.1 | 104.5    | 112.22    |
| WTI | 99.6  | 102.6    | 109.47    |