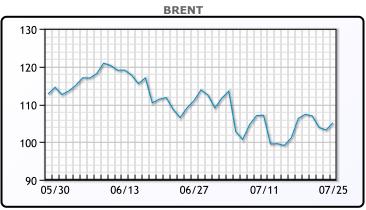

| Market Commentary                                                     |
|-----------------------------------------------------------------------|
| Oil was higher today, as Russia again is shipping less gas to the EU  |
| due to issues with the Nord Steam. Second month contracts are at a    |
| steep discount to front month, and the deep backwardation             |
| indicates near term supply trouble. The Fed is set to meet again      |
| later this week and the market is expecting a 75bps rate hike. GDP    |
| numbers for the 2nd quarter will be released on Thursday and are      |
| likely to show a contraction for the 2nd consecutive quarter. "The    |
| U.S. and European economies are slowing and with the Federal          |
| Reserve set to raise interest rates again this week, traders remain   |
| very cautious," said Dennis Kissler, senior vice president of trading |
| at BOK Financial. WTI traded up \$2.00 or 2.1% to close at \$96.70.   |
| Brent traded up \$1.95 or 1.9% to close at \$105.15.                  |