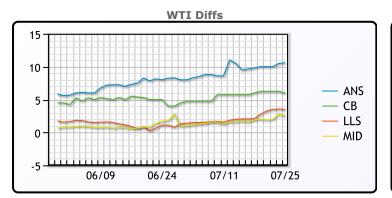

### **Crude & Product Markets**

|     | Last  | Week Ago | Month Ago |
|-----|-------|----------|-----------|
| ANS | 110.2 | 112.4    | 117.77    |
| BLS | 105.6 | 108.6    | 113.47    |
| LLS | 103.1 | 104.7    | 110.27    |
| Mid | 102.1 | 104.5    | 112.22    |
| WTI | 99.6  | 102.6    | 109.47    |