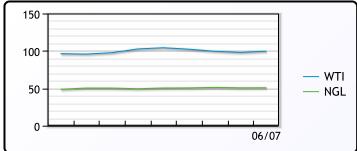

|         | Last   | Week Ago | Month Ago |
|---------|--------|----------|-----------|
| Propane | 134.75 | 132      | 143.25    |

WTI vs NGL

|      | FX      |        |          | RATES  |         |         | EQUITIES |        |
|------|---------|--------|----------|--------|---------|---------|----------|--------|
|      | Last    | Change |          | Last   | Change  |         | Last     | Change |
| CAD  | 1.2848  | 0.0002 | US 2yr   | 2.9979 | -0.0182 | Nasdaq  | 11782.67 | -51.44 |
| DXY  | 106.399 | -0.084 | US 10yr  | 2.7831 | -0.0128 | TSX     | 1156.349 | 6.869  |
| Gold | 1720.69 | 0.91   | CAN 10yr | 2.86   | 0.025   | S&P 500 | 3966.84  | 5.21   |
|      |         |        |          |        |         |         |          |        |