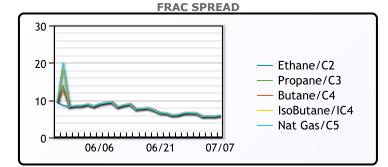

#### MB Last Week Ago **Month Ago** 112.75 117.25 123.25 Butane 140.25 157.25 171.25 IsoButane 204 Natural Gasoline 184.75 191.25 118.75 Propane 113.5 113.78

| B.4 |   |     |
|-----|---|-----|
| IVI | ы | NUN |
|     |   |     |

|                  | Last   | Week Ago | Month Ago |
|------------------|--------|----------|-----------|
| Butane           | 128.25 | 127.25   | 141.25    |
| IsoButane        | 140.25 | 157.25   | 171.25    |
| Natural Gasoline | 184.75 | 191.25   | 203.88    |
| Propane          | 113.75 | 113.78   | 118.25    |

# CONWAY

|                  | Last   | Week Ago | Month Ago |
|------------------|--------|----------|-----------|
| Butane           | 125.25 | 124.5    | 135       |
| IsoButane        | 155    | 164      | 171       |
| Natural Gasoline | 211    | 230      | 207       |
| Propane          | 111    | 112.38   | 114.88    |

## EDMONTON

|         | Last | Week Ago | Month Ago |  |  |  |
|---------|------|----------|-----------|--|--|--|
| Propane | 93   | 95       | 94.88     |  |  |  |
| SARNIA  |      |          |           |  |  |  |

|         | Last   | Week Ago | Month Ago |
|---------|--------|----------|-----------|
| Propane | 134.75 | 132      | 143.25    |

WTI vs NGL

|      | FX      |        |          | RATES  |         |         | EQUITIES |        |
|------|---------|--------|----------|--------|---------|---------|----------|--------|
|      | Last    | Change |          | Last   | Change  |         | Last     | Change |
| CAD  | 1.2848  | 0.0002 | US 2yr   | 2.9979 | -0.0182 | Nasdaq  | 11782.67 | -51.44 |
| DXY  | 106.399 | -0.084 | US 10yr  | 2.7831 | -0.0128 | TSX     | 1156.349 | 6.869  |
| Gold | 1720.69 | 0.91   | CAN 10yr | 2.86   | 0.025   | S&P 500 | 3966.84  | 5.21   |
|      |         |        |          |        |         |         |          |        |