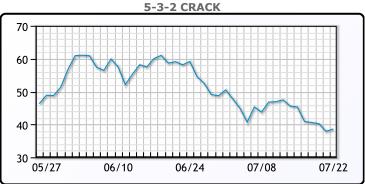

ce Futures group. WTI traded down \$1.65 or -1.71% to close at \$94.70. Brent traded down \$.26 or -.25% to close at \$101.60.

# **Crude & Product Markets**





## **CRUDE**

|     | Last   | Week Ago | Month Ago |
|-----|--------|----------|-----------|
| ANS | 108.45 | 107.24   | 115.69    |
| BLS | 104.2  | 103.34   | 112.69    |
| LLS | 101.5  | 99.64    | 108.79    |
| Mid | 100.75 | 99.19    | 109.39    |
| WTI | 97.95  | 97.59    | 107.69    |

## **PRODUCTS**

|           | Last   | Week Ago | Month Ago |
|-----------|--------|----------|-----------|
| Gulf RBOB | 300.9  | 307.32   | 382.91    |
| Gulf ULSD | 342.06 | 367.9    | 435.58    |
| NYH RBOB  | 343.28 | 345.32   | 388.41    |
| NYH ULSD  | 348.56 | 373.9    | 441.58    |
| USGC 3%   | 83.13  | 79.88    | 87.63     |









## NGLs

## MB

|                  | Last   | Week Ago | Month Ago |
|------------------|--------|----------|-----------|
| Butane           | 110.88 | 108.13   | 121       |
| IsoButane        | 146.38 | 152.13   | 163       |
| Natural Gasoline | 181.5  | 184      | 193.88    |
| Propane          | 112.38 | 110.75   | 121.75    |

# **MB NON**

|                  | Last   | Week Ago | Month Ago |
|------------------|--------|----------|-----------|
| Butane           | 126.38 | 124.13   | 142       |
| IsoButane        | 146.38 | 152.13   | 163       |
| Natural Gasoline | 181.5  | 184      | 193.38    |
| Propane          | 112.63 | 111      | 121.38    |

#### **CONWAY**

|                  | Last   | Week Ago | Month Ago |
|------------------|--------|----------|-----------|
| B