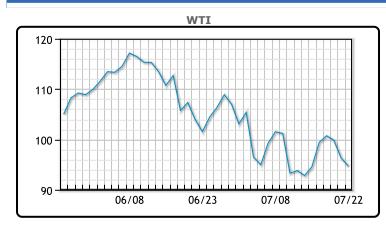

Crude prices traded down today with US crude settling below \$95 for the first time since April in another choppy session. WTI is lower week over the week for the third straight week after data showed gasoline demand down 8% from this time last year. The EU is adjusting sanctions on Russia, allowing Rosneft and Gazprom to ship oil to third party countries in a bid to limit the risks to global energy security. Under tweaks to sanctions on Russia that came into force on Friday payments related to purchases of Russian seaborne crude oil by EU companies would not be banned. Companies like Vitol and Total can now buy Russian seaborne crude and export it to third countries. "Short term that definitely is a negative headline that probably gave us a little bit of a sell-off here," said Phil Flynn, an analyst at Price Futures group. WTI traded down \$1.65 or -1.71% to close at \$94.70. Brent traded down \$.26 or -.25% to close at \$101.60.

## **CRUDE**

|     | Last   | Week Ago | Month Ago |
|-----|--------|----------|-----------|
| ANS | 108.45 | 107.24   | 115.69    |
| BLS | 104.2  | 103.34   | 112.69    |
| LLS | 101.5  | 99.64    | 108.79    |
| Mid | 100.75 | 99.19    | 109.39    |
| WTI | 97.95  | 97.59    | 107.69    |