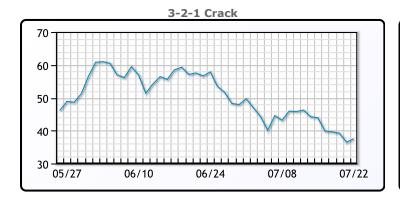

## **CRUDE**

|     | Last   | Week Ago | Month Ago |
|-----|--------|----------|-----------|
| ANS | 108.45 | 107.24   | 115.69    |
| BLS | 104.2  | 103.34   | 112.69    |
| LLS | 101.5  | 99.64    | 108.79    |
| Mid | 100.75 | 99.19    | 109.39    |
| WTI | 97.95  | 97.59    | 107.69    |

## **PRODUCTS**

|           | Last   | Week Ago | Month Ago |
|-----------|--------|----------|-----------|
| Gulf RBOB | 300.9  | 307.32   | 382.91    |
| Gulf ULSD | 342.06 | 367.9    | 435.58    |
| NYH RBOB  | 343.28 | 345.32   | 388.41    |
| NYH ULSD  | 348.56 | 373.9    | 441.58    |
| USGC 3%   | 83.13  | 79.88    | 87.63     |