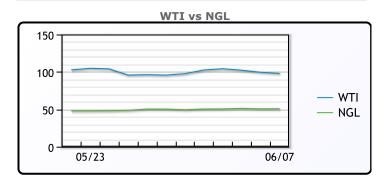

## **CRUDE**

|     | Last   | Week Ago | Month Ago |
|-----|--------|----------|-----------|
| ANS | 108.45 | 107.24   | 115.69    |
| BLS | 104.2  | 103.34   | 112.69    |
| LLS | 101.5  | 99.64    | 108.79    |
| Mid | 100.75 | 99.19    | 109.39    |
| WTI | 97.95  | 97.59    | 107.69    |

## MB

|                  | Last   | Week Ago | Month Ago |
|------------------|--------|----------|-----------|
| Butane           | 110.88 | 108.13   | 121       |
| IsoButane        | 146.38 | 152.13   | 163       |
| Natural Gasoline | 181.5  | 184      | 193.88    |
| Propane          | 112.38 | 110.75   | 121.75    |