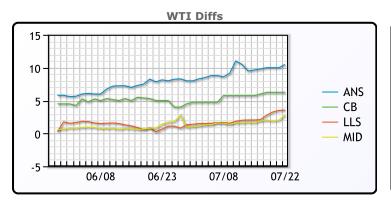

## **CRUDE**

|     | Last   | Week Ago | Month Ago |
|-----|--------|----------|-----------|
| ANS | 108.45 | 107.24   | 115.69    |
| BLS | 104.2  | 103.34   | 112.69    |
| LLS | 101.5  | 99.64    | 108.79    |
| Mid | 100.75 | 99.19    | 109.39    |
| WTI | 97.95  | 97.59    | 107.69    |