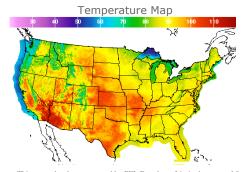

# **Weather Data**

| City         | HIGH °F | LOW °F |
|--------------|---------|--------|
| Calgary      | 68      | 52     |
| Conway       | 83      | 60     |
| Cushing      | 100     | 73     |
| Denver       | 95      | 74     |
| Houston      | 96      | 81     |
| Mont Belvieu | 93      | 80     |
| Sarnia       | 88      | 66     |
| Williston    | 96      | 64     |
|              |         |        |