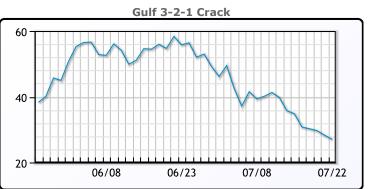

## **PRODUCTS**

|           | Last   | Week Ago | Month Ago |
|-----------|--------|----------|-----------|
| Gulf RBOB | 300.9  | 307.32   | 382.91    |
| Gulf ULSD | 342.06 | 367.9    | 435.58    |
| NYH RBOB  | 343.28 | 345.32   | 388.41    |
| NYH ULSD  | 348.56 | 373.9    | 441.58    |
| USGC 3%   | 83.13  | 79.88    | 87.63     |