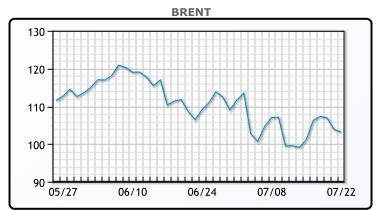

Crude prices traded down today with US crude settling below \$95 for the first time since April in another choppy session. WTI is lower week over the week for the third straight week after data showed gasoline demand down 8% from this time last year. The EU is adjusting sanctions on Russia, allowing Rosneft and Gazprom to ship oil to third party countries in a bid to limit the risks to global energy security. Under tweaks to sanctions on Russia that came into force on Friday payments related to purchases of Russian seaborne crude oil by EU companies would not be banned. Companies like Vitol and Total can now buy Russian seaborne crude and export it to third countries. "Short term that definitely is a negative headline that probably gave us a little bit of a sell-off here," said Phil Flynn, an analyst at Price Futures group. WTI traded down \$1.65 or -1.71% to close at \$94.70. Brent traded down \$.26 or -.25% to close at \$101.60.

## **CRUDE**

|     | Last   | Week Ago | Month Ago |
|-----|--------|----------|-----------|
| ANS | 108.45 | 107.24   | 115.69    |
| BLS | 104.2  | 103.34   | 112.69    |
| LLS | 101.5  | 99.64    | 108.79    |
| Mid | 100.75 | 99.19    | 109.39    |
| WTI | 97.95  | 97.59    | 107.69    |