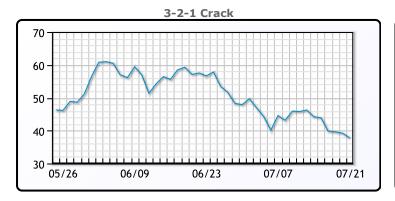

# **PRODUCTS**

|           | Last   | Week Ago | Month Ago |
|-----------|--------|----------|-----------|
| Gulf RBOB | 314.04 | 313.87   | 379.43    |
| Gulf ULSD | 356.93 | 367.09   | 430.48    |
| NYH RBOB  | 338.31 | 341.87   | 385.3     |
| NYH ULSD  | 360.71 | 372.59   | 442.98    |
| USGC 3%   | 84.13  | 75.88    | 90.38     |