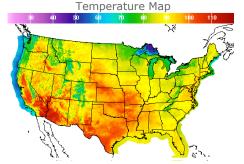

# **Weather Data**

| City         | HIGH °F | LOW °F |
|--------------|---------|--------|
| Calgary      | 81      | 53     |
| Conway       | 80      | 60     |
| Cushing      | 104     | 71     |
| Denver       | 94      | 71     |
| Houston      | 100     | 81     |
| Mont Belvieu | 95      | 79     |
| Sarnia       | 87      | 68     |
| Williston    | 84      | 61     |
|              |         |        |