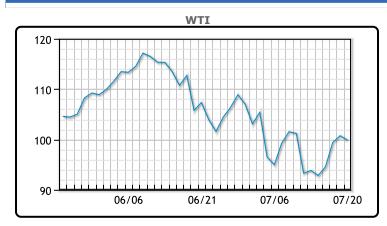

# **CRUDE**

|     | Last   | Week Ago | Month Ago |
|-----|--------|----------|-----------|
| ANS | 112.26 | 106.8    | 117.41    |
| BLS | 108.51 | 102.05   | 114.56    |
| LLS | 105.51 | 98.3     | 109.81    |
| Mid | 104.16 | 97.9     | 110.36    |
| WTI | 102.26 | 96.3     | 109.56    |