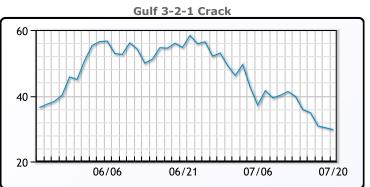

# **PRODUCTS**

|           | Last   | Week Ago | Month Ago |
|-----------|--------|----------|-----------|
| Gulf RBOB | 314.04 | 313.87   | 379.43    |
| Gulf ULSD | 356.93 | 367.09   | 430.48    |
| NYH RBOB  | 338.31 | 341.87   | 385.3     |
| NYH ULSD  | 360.71 | 372.59   | 442.98    |
| USGC 3%   | 84.13  | 75.88    | 90.38     |