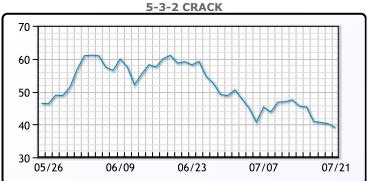

traded down \$3.53 or -3.5% to close at \$96.35. Brent traded down \$3.06 or -2.9% to close at \$103.86.

**Market Commentary** 

# **Crude & Product Markets**





# **CRUDE**

|     | Last   | Week Ago | Month Ago |
|-----|--------|----------|-----------|
| ANS | 112.26 | 106.8    | 117.41    |
| BLS | 108.51 | 102.05   | 114.56    |
| LLS | 105.51 | 98.3     | 109.81    |
| Mid | 104.16 | 97.9     | 110.36    |
| WTI | 102.26 | 96.3     | 109.56    |

# **PRODUCTS**

|           | Last   | Week Ago | Month Ago |
|-----------|--------|----------|-----------|
| Gulf RBOB | 314.04 | 313.87   | 379.43    |
| Gulf ULSD | 356.93 | 367.09   | 430.48    |
| NYH RBOB  | 338.31 | 341.87   | 385.3     |
| NYH ULSD  | 360.71 | 372.59   | 442.98    |
| USGC 3%   | 84.13  | 75.88    | 90.38     |









#### NGLs

#### MB

|                  | Last   | Week Ago | Month Ago |
|------------------|--------|----------|-----------|
| Butane           | 112.63 | 116.38   | 119.75    |
| IsoButane        | 153.13 | 154.38   | 155.75    |
| Natural Gasoline | 190.5  | 186.75   | 196.75    |
| Propane          | 113.38 | 113      | 119.5     |

# **MB NON**

|                  | Last   | Week Ago | Month Ago |
|------------------|--------|----------|-----------|
| Butane           | 128.13 | 126.38   | 139.75    |
| IsoButane        | 153.13 | 154.38   | 155.75    |
| Natural Gasoline | 190.5  | 186.75   | 196.25    |
| Propane          | 113.38 | 113.13   | 119.13    |

#### **CONWAY**

|                  | Last   | Week Ago | Month Ago |
|------------------|--------|----------|-----------|