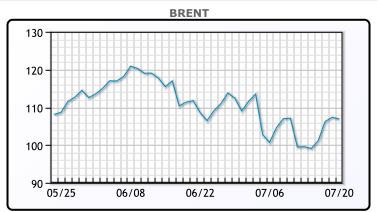

# Oil prices were lower today, trading down on higher gasoline inventories and lower product demand. Gasoline futures also sank today. "If you don't need the gasoline, then you don't need the crude oil to make the gasoline, and that's the math that's killing crude oil right now," said Robert Yawger, executive director of energy futures at Mizuho. Trading volumes have been thin and prices remain volatile. The ECB today followed other central banks and raised rates today, stoking further demand worries.WTI traded down \$3.53 or -3.5% to close at \$96.35. Brent traded down \$3.06 or -2.9% to close at \$103.86.