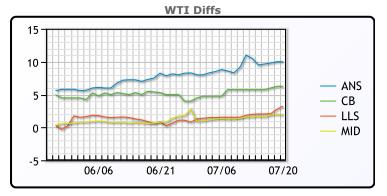

# **CRUDE**

|     | Last   | Week Ago | Month Ago |
|-----|--------|----------|-----------|
| ANS | 112.26 | 106.8    | 117.41    |
| BLS | 108.51 | 102.05   | 114.56    |
| LLS | 105.51 | 98.3     | 109.81    |
| Mid | 104.16 | 97.9     | 110.36    |
| WTI | 102.26 | 96.3     | 109.56    |