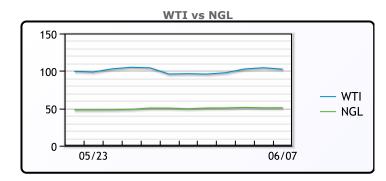

# **CRUDE**

|     | Last   | Week Ago | Month Ago |
|-----|--------|----------|-----------|
| ANS | 112.26 | 106.8    | 117.41    |
| BLS | 108.51 | 102.05   | 114.56    |
| LLS | 105.51 | 98.3     | 109.81    |
| Mid | 104.16 | 97.9     | 110.36    |
| WTI | 102.26 | 96.3     | 109.56    |

#### NGLs