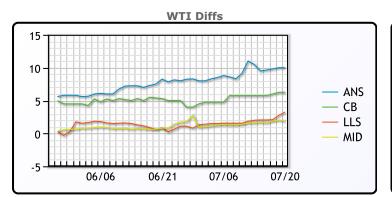

**Crude & Product Markets** 

|     | Last   | Week Ago | Month Ago |
|-----|--------|----------|-----------|
| ANS | 112.26 | 106.8    | 117.41    |
| BLS | 108.51 | 102.05   | 114.56    |
| LLS | 105.51 | 98.3     | 109.81    |
| Mid | 104.16 | 97.9     | 110.36    |
| WTI | 102.26 | 96.3     | 109.56    |