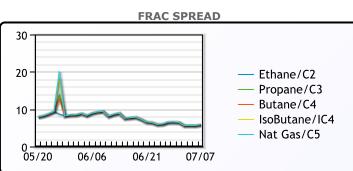

Butane

IsoButane

Natural Gasoline

## MB Last Week Ago **Month Ago** 119.75 Butane 112.63 116.38 153.13 154.38 155.75 IsoButane Natural Gasoline 190.5 186.75 196.75 Propane 113.38 113 119.5

**MB NON** 

|                  | Last   | Week Ago | Month Ago |
|------------------|--------|----------|-----------|
| Butane           | 128.13 | 126.38   | 139.75    |
| IsoButane        | 153.13 | 154.38   | 155.75    |
| Natural Gasoline | 190.5  | 186.75   | 196.25    |
| Propane          | 113.38 | 113.13   | 119.13    |

## Propane 112 **EDMONTON**

Last

125.25

166

222

|         | Last | Week Ago | Month Ago |  |  |  |  |  |
|---------|------|----------|-----------|--|--|--|--|--|
| Propane | 94   | 94       | 96.63     |  |  |  |  |  |
| SARNIA  |      |          |           |  |  |  |  |  |

CONWAY

Week Ago

125

165.25

208

111.5

Month Ago

133

157

203.5

116.63

|         | Last   | Week Ago | Month Ago |
|---------|--------|----------|-----------|
| Propane | 134.75 | 139.25   | 141       |

| ·    |         |        |          |        |         |         |          |        |
|------|---------|--------|----------|--------|---------|---------|----------|--------|
|      | FX      |        |          | RATES  |         |         | EQUITIES |        |
|      | Last    | Change |          | Last   | Change  |         | Last     | Change |
| CAD  | 1.2891  | 0.0007 | US 2yr   | 3.2272 | -0.0102 | Nasdaq  | 11897.65 | 184.5  |
| DXY  | 107.076 | 0.394  | US 10yr  | 3.0265 | 0.0056  | TSX     | 1150.071 | 4.228  |
| Gold | 1695.13 | -1.45  | CAN 10yr | 3.118  | 0.031   | S&P 500 | 3959.9   | 23.21  |