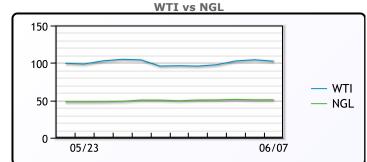

**Crude & Product Markets** 

|     | Last   | Week Ago | Month Ago |
|-----|--------|----------|-----------|
| ANS | 112.26 | 106.8    | 117.41    |
| BLS | 108.51 | 102.05   | 114.56    |
| LLS | 105.51 | 98.3     | 109.81    |
| Mid | 104.16 | 97.9     | 110.36    |
| WTI | 102.26 | 96.3     | 109.56    |