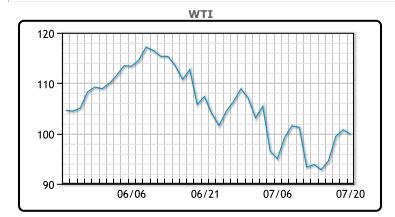

| Market Commentary                                                                                                                                                                                                                                                                                                                                                                                                                                                                                                                                                                                                                                                                                                                                                                                                                                                                                                                                            |
|--------------------------------------------------------------------------------------------------------------------------------------------------------------------------------------------------------------------------------------------------------------------------------------------------------------------------------------------------------------------------------------------------------------------------------------------------------------------------------------------------------------------------------------------------------------------------------------------------------------------------------------------------------------------------------------------------------------------------------------------------------------------------------------------------------------------------------------------------------------------------------------------------------------------------------------------------------------|
| Oil prices were lower today as demand for gasoline (product supplied) was<br>lower than expected and gasoline inventories were much higher than<br>expected. Gasoline inventories rose by 3.5MM/bbls, far higher than the<br>expected forecast of 71K/bbls. Product supplied of gasoline - a proxy for<br>demand - was about 8.5MM/bpd, or about 7.6% lower than the same time a<br>year ago, the data showed. "The gasoline is the big concern here. You don't<br>really want to be going backwards on gasoline in the middle of the summer,"<br>said Robert Yawger, executive director of energy futures at Mizuho. The push<br>and pull between the war in Ukraine and slowing economy and tightening<br>financial conditions is increasing volatility as of late. Saudi Arabia said there<br>immediate production is at or near the limit, making Biden's latest visit likely<br>a waste of time. WTI traded down \$.86 or85% to close at \$99.88. Brent |
| traded down \$.43 or4% to close at \$106.92.                                                                                                                                                                                                                                                                                                                                                                                                                                                                                                                                                                                                                                                                                                                                                                                                                                                                                                                 |

**Crude & Product Markets** 

|     | Last   | Week Ago | Month Ago |
|-----|--------|----------|-----------|
| ANS | 112.26 | 106.8    | 117.41    |
| BLS | 108.51 | 102.05   | 114.56    |
| LLS | 105.51 | 98.3     | 109.81    |
| Mid | 104.16 | 97.9     | 110.36    |
| WTI | 102.26 | 96.3     | 109.56    |