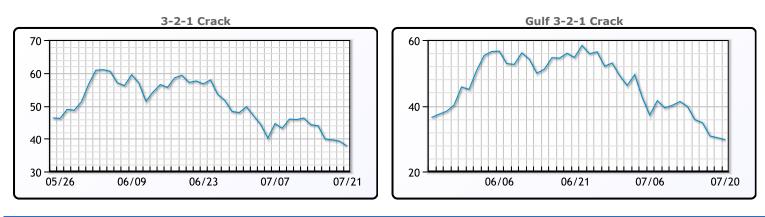

**Crude & Product Markets** 

|     | Last   | Week Ago | Month Ago |
|-----|--------|----------|-----------|
| ANS | 112.26 | 106.8    | 117.41    |
| BLS | 108.51 | 102.05   | 114.56    |
| LLS | 105.51 | 98.3     | 109.81    |
| Mid | 104.16 | 97.9     | 110.36    |
| WTI | 102.26 | 96.3     | 109.56    |

|           | Last   | Week Ago | Month Ago |
|-----------|--------|----------|-----------|
| Gulf RBOB | 314.04 | 313.87   | 379.43    |
| Gulf ULSD | 356.93 | 367.09   | 430.48    |
| NYH RBOB  | 338.31 | 341.87   | 385.3     |
| NYH ULSD  | 360.71 | 372.59   | 442.98    |
| USGC 3%   | 84.13  | 75.88    | 90.38     |