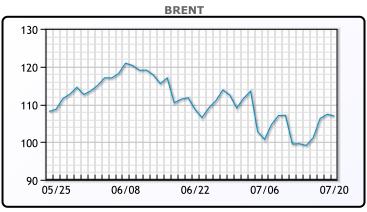

| Market Commentary                                                                                                                                                                                                                                                                                                                                                                                                                                                                                                                                                                                                                                                                                                                                                                                                                                                                                                                                            |
|--------------------------------------------------------------------------------------------------------------------------------------------------------------------------------------------------------------------------------------------------------------------------------------------------------------------------------------------------------------------------------------------------------------------------------------------------------------------------------------------------------------------------------------------------------------------------------------------------------------------------------------------------------------------------------------------------------------------------------------------------------------------------------------------------------------------------------------------------------------------------------------------------------------------------------------------------------------|
| Oil prices were lower today as demand for gasoline (product supplied) was<br>lower than expected and gasoline inventories were much higher than<br>expected. Gasoline inventories rose by 3.5MM/bbls, far higher than the<br>expected forecast of 71K/bbls. Product supplied of gasoline - a proxy for<br>demand - was about 8.5MM/bpd, or about 7.6% lower than the same time a<br>year ago, the data showed. "The gasoline is the big concern here. You don't<br>really want to be going backwards on gasoline in the middle of the summer,"<br>said Robert Yawger, executive director of energy futures at Mizuho. The push<br>and pull between the war in Ukraine and slowing economy and tightening<br>financial conditions is increasing volatility as of late. Saudi Arabia said there<br>immediate production is at or near the limit, making Biden's latest visit likely<br>a waste of time. WTI traded down \$.86 or85% to close at \$99.88. Brent |
| traded down \$.43 or4% to close at \$106.92.                                                                                                                                                                                                                                                                                                                                                                                                                                                                                                                                                                                                                                                                                                                                                                                                                                                                                                                 |