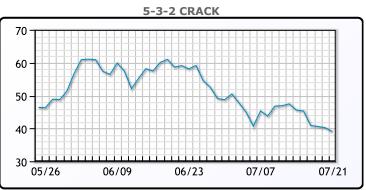

|

**Crude & Product Markets** 





|     | Last   | Week Ago | Month Ago |
|-----|--------|----------|-----------|
| ANS | 112.26 | 106.8    | 117.41    |
| BLS | 108.51 | 102.05   | 114.56    |
| LLS | 105.51 | 98.3     | 109.81    |
| Mid | 104.16 | 97.9     | 110.36    |
| WTI | 102.26 | 96.3     | 109.56    |





|           | Last   | Week Ago | Month Ago |
|-----------|--------|----------|-----------|
| Gulf RBOB | 314.04 | 313.87   | 379.43    |
| Gulf ULSD | 356.93 | 367.09   | 430.48    |
| NYH RBOB  | 338.31 | 341.87   | 385.3     |
| NYH ULSD  | 360.71 | 372.59   | 442.98    |
| USGC 3%   | 84.13  | 75.88    | 90.38     |



## This report has been prepared by PFL Petroleum Limited personnel for your information only and the views expressed are intended to provide market commentary and are not recommendations. This report is not an offer to sell or a solicitation of any offer to buy any security. The information contained herein has been compiled by PFL from sources believed to be reliable, but no representation or warranty, express or implied, is made by PFL Petroleum Limited, its affiliates or any other person as to its accuracy, completeness or correctness. Copyright 2017 PFL Petroleum Limited. All Rights Reserved





Butane

IsoButane

Natural Gasoline

## MB Last Week Ago **Month Ago** 119.75 Butane 112.63 116.38 153.13 154.38 155.75 IsoButane Natural Gasoline 190.5 186.75 196.75 Propane 113.38 113 119