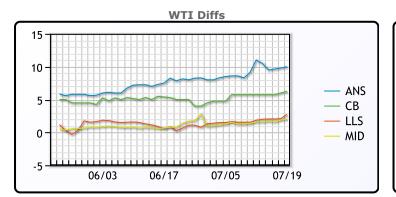

### CRUDE

|     | Last   | Week Ago | Month Ago |
|-----|--------|----------|-----------|
| ANS | 114.22 | 106.84   | 117.41    |
| BLS | 110.47 | 101.59   | 114.56    |
| LLS | 106.97 | 97.69    | 109.81    |
| Mid | 106.22 | 97.44    | 110.36    |
| WTI | 104.22 | 95.84    | 109.56    |