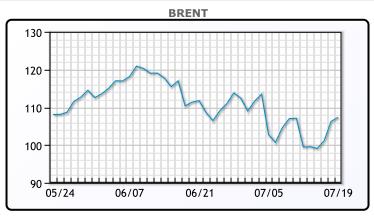

| Market Commentary                                                     |
|-----------------------------------------------------------------------|
| Oil prices were higher today, with Brent touching two week highs in   |
| a volatile trade session. "Crude oil has staged an incredible         |
| turnaround today," said Robert Yawger, executive director of          |
| energy futures at Mizuho. "There was no big red bullish headline to   |
| greenlight the rally, but the combination of beaten down open         |
| interest and low trade volume will often encourage wild price         |
| swings," Yawger said. The U.S. 3:2:1 and gasoline crack spreads -     |
| measures of refining profit margins - both fell to their lowest since |
| April in a sign of weakening product demand. EIA reports tomorrow     |
| are expected to show rising crude inventories. WTI traded up \$1.62   |
| or 1.58% to close at \$104.22. Brent traded up \$1.08 or 1.02% to     |
| close at \$107.35                                                     |

### CRUDE

|     | Last   | Week Ago | Month Ago |
|-----|--------|----------|-----------|
| ANS | 114.22 | 106.84   | 117.41    |
| BLS | 110.47 | 101.59   | 114.56    |
| LLS | 106.97 | 97.69    | 109.81    |
| Mid | 106.22 | 97.44    | 110.36    |
| WTI | 104.22 | 95.84    | 109.56    |