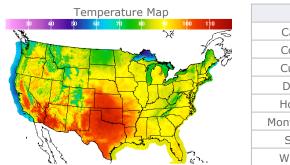

# Weather Data

| City         | HIGH °F | LOW °F |
|--------------|---------|--------|
| Calgary      | 83      | 54     |
| Conway       | 75      | 61     |
| Cushing      | 109     | 71     |
| Denver       | 94      | 75     |
| Houston      | 99      | 80     |
| Mont Belvieu | 95      | 80     |
| Sarnia       | 88      | 66     |
| Williston    | 79      | 61     |