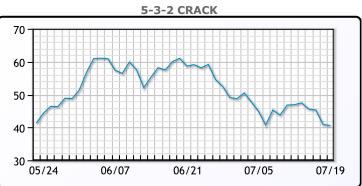

| Market Commentary                                                     |
|-----------------------------------------------------------------------|
| Oil prices were higher today, with Brent touching two week highs in   |
| a volatile trade session. "Crude oil has staged an incredible         |
| turnaround today," said Robert Yawger, executive director of          |
| energy futures at Mizuho. "There was no big red bullish headline to   |
| greenlight the rally, but the combination of beaten down open         |
| interest and low trade volume will often encourage wild price         |
| swings," Yawger said. The U.S. 3:2:1 and gasoline crack spreads -     |
| measures of refining profit margins - both fell to their lowest since |
| April in a sign of weakening product demand. EIA reports tomorrow     |
| are expected to show rising crude inventories. WTI traded up \$1.62   |
| or 1.58% to close at \$104.22. Brent traded up \$1.08 or 1.02% to     |
| close at \$107.35                                                     |