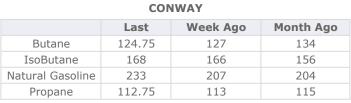

| MB                     |       |        |         |  |  |
|------------------------|-------|--------|---------|--|--|
| Last Week Ago Month Ag |       |        |         |  |  |
| Butane                 | 117.5 | 118.75 | 125.375 |  |  |
| IsoButane              | 154.5 | 158.75 | 154.375 |  |  |
| Natural Gasoline       | 192   | 188.5  | 196.75  |  |  |
| Propane                | 114   | 114.5  | 119.625 |  |  |