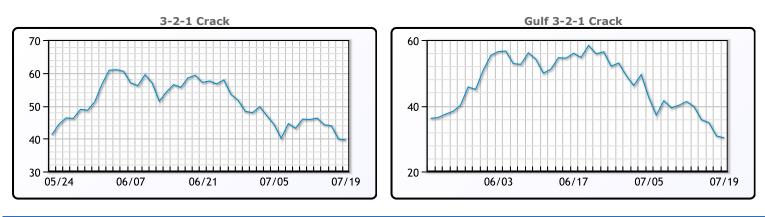

| Market Commentary                                                     |
|-----------------------------------------------------------------------|
| Oil prices were higher today, with Brent touching two week highs in   |
| a volatile trade session. "Crude oil has staged an incredible         |
| turnaround today," said Robert Yawger, executive director of          |
| energy futures at Mizuho. "There was no big red bullish headline to   |
| greenlight the rally, but the combination of beaten down open         |
| interest and low trade volume will often encourage wild price         |
| swings," Yawger said. The U.S. 3:2:1 and gasoline crack spreads -     |
| measures of refining profit margins - both fell to their lowest since |
| April in a sign of weakening product demand. EIA reports tomorrow     |
| are expected to show rising crude inventories. WTI traded up \$1.62   |
| or 1.58% to close at \$104.22. Brent traded up \$1.08 or 1.02% to     |
| close at \$107.35                                                     |