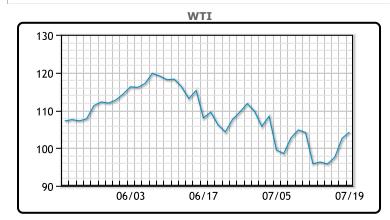

| Market Commentary                                                     |
|-----------------------------------------------------------------------|
| Oil prices were higher today, with Brent touching two week highs in   |
| a volatile trade session. "Crude oil has staged an incredible         |
| turnaround today," said Robert Yawger, executive director of          |
| energy futures at Mizuho. "There was no big red bullish headline to   |
| greenlight the rally, but the combination of beaten down open         |
| interest and low trade volume will often encourage wild price         |
| swings," Yawger said. The U.S. 3:2:1 and gasoline crack spreads -     |
| measures of refining profit margins - both fell to their lowest since |
| April in a sign of weakening product demand. EIA reports tomorrow     |
| are expected to show rising crude inventories. WTI traded up \$1.62   |
| or 1.58% to close at \$104.22. Brent traded up \$1.08 or 1.02% to     |
| close at \$107.35                                                     |

### CRUDE

|     | Last   | Week Ago | Month Ago |
|-----|--------|----------|-----------|
| ANS | 114.22 | 106.84   | 117.41    |
| BLS | 110.47 | 101.59   | 114.56    |
| LLS | 106.97 | 97.69    | 109.81    |
| Mid | 106.22 | 97.44    | 110.36    |
| WTI | 104.22 | 95.84    | 109.56    |