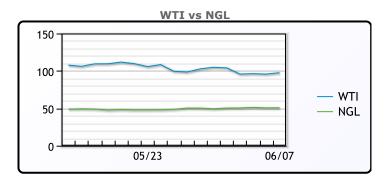

# **Crude & Product Markets**

## **CRUDE**

|     | Last   | Week Ago | Month Ago |
|-----|--------|----------|-----------|
| ANS | 107.24 | 113.09   | 122.81    |
| BLS | 103.34 | 110.54   | 120.71    |
| LLS | 99.64  | 106.34   | 115.91    |
| Mid | 99.19  | 106.09   | 115.96    |
| WTI | 97.59  | 104.79   | 115.31    |

#### NGLs