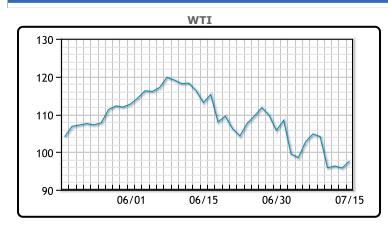

# Oil prices were higher today after comments during President Biden's visit indicated that Saudi/OPEC were pretty much tapped out in terms of near term production. "Part of the support is that everybody and their brother who digs down into the Saudi situation see that they don't have a lot of capacity left," said John Kilduff, partner at Again Capital LLC in New York. Both benchmarks saw their biggest weekly percentage drops in about a month, largely on fears earlier in the week that a nearing recession would chop away at demand. This week's CPI print of 9.1% prompted thinking that the Fed would act more aggressively to curb inflation. Some of the Feds policy members however indicated a 75 bps rate hike, smaller than what was forecasted after the inflation report. WTI traded up \$1.81 or 1.89% to close at \$97.59. Brent traded up \$1.77 or 1.79% to close at \$100.87.

## **CRUDE**

|     | Last   | Week Ago | Month Ago |
|-----|--------|----------|-----------|
| ANS | 107.24 | 113.09   | 122.81    |
| BLS | 103.34 | 110.54   | 120.71    |
| LLS | 99.64  | 106.34   | 115.91    |
| Mid | 99.19  | 106.09   | 115.96    |
| WTI | 97.59  | 104.79   | 115.31    |