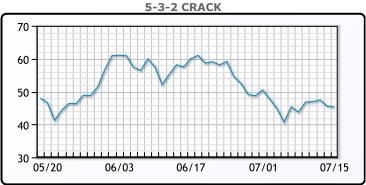

I traded up \$1.81 or 1.89% to close at \$97.59. Brent traded up \$1.77 or 1.79% to close at \$100.87.

**Market Commentary** 

# **Crude & Product Markets**





## **CRUDE**

|     | Last   | Week Ago | Month Ago |
|-----|--------|----------|-----------|
| ANS | 107.24 | 113.09   | 122.81    |
| BLS | 103.34 | 110.54   | 120.71    |
| LLS | 99.64  | 106.34   | 115.91    |
| Mid | 99.19  | 106.09   | 115.96    |
| WTI | 97.59  | 104.79   | 115.31    |

## **PRODUCTS**

|           | Last   | Week Ago | Month Ago |
|-----------|--------|----------|-----------|
| Gulf RBOB | 307.32 | 342.71   | 391.42    |
| Gulf ULSD | 367.9  | 368.79   | 452.7     |
| NYH RBOB  | 345.32 | 357.21   | 397.92    |
| NYH ULSD  | 373.9  | 376.54   | 460.7     |
| USGC 3%   | 79.88  | 83.13    | 95.13     |









#### NGLs

#### MB

|                  | Last   | Week Ago | Month Ago |
|------------------|--------|----------|-----------|
| Butane           | 108.13 | 123      | 117.5     |
| IsoButane        | 152.13 | 151      | 151.5     |
| Natural Gasoline | 184    | 203.5    | 200.5     |
| Propane          | 110.75 | 118.5    | 118.38    |

# **MB NON**

|                  | Last   | Week Ago | Month Ago |
|------------------|--------|----------|-----------|
| Butane           | 124.13 | 133      | 137.5     |
| IsoButane        | 152.13 | 151      | 151.5     |
| Natural Gasoline | 184    | 203.75   | 200       |
| Propane          | 111    | 118.63   | 118       |

#### **CONWAY**

|                  | Last   | Week Ago | Month Ago |
|------------------|--------|----------|-----------|