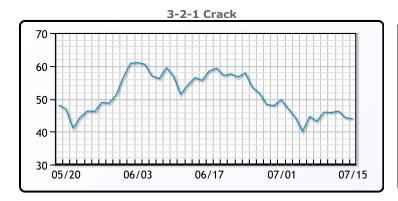

# **Crude & Product Markets**

## **CRUDE**

|     | Last   | Week Ago | Month Ago |
|-----|--------|----------|-----------|
| ANS | 107.24 | 113.09   | 122.81    |
| BLS | 103.34 | 110.54   | 120.71    |
| LLS | 99.64  | 106.34   | 115.91    |
| Mid | 99.19  | 106.09   | 115.96    |
| WTI | 97.59  | 104.79   | 115.31    |

## **PRODUCTS**

|           | Last   | Week Ago | Month Ago |
|-----------|--------|----------|-----------|
| Gulf RBOB | 307.32 | 342.71   | 391.42    |
| Gulf ULSD | 367.9  | 368.79   | 452.7     |
| NYH RBOB  | 345.32 | 357.21   | 397.92    |
| NYH ULSD  | 373.9  | 376.54   | 460.7     |
| USGC 3%   | 79.88  | 83.13    | 95.13     |