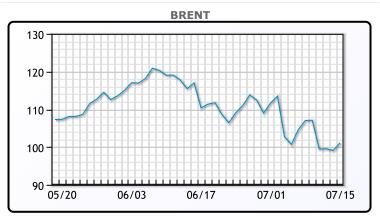

# Oil prices were higher today after comments during President Biden's visit indicated that Saudi/OPEC were pretty much tapped out in terms of near term production. "Part of the support is that everybody and their brother who digs down into the Saudi situation see that they don't have a lot of capacity left," said John Kilduff, partner at Again Capital LLC in New York. Both benchmarks saw their biggest weekly percentage drops in about a month, largely on fears earlier in the week that a nearing recession would chop away at demand. This week's CPI print of 9.1% prompted thinking that the Fed would act more aggressively to curb inflation. Some of the Feds policy members however indicated a 75 bps rate hike, smaller than what was forecasted after the inflation report. WTI traded up \$1.81 or 1.89% to close at \$97.59. Brent traded up \$1.77 or 1.79% to close at \$100.87.

## **CRUDE**

|     | Last   | Week Ago | Month Ago |
|-----|--------|----------|-----------|
| ANS | 107.24 | 113.09   | 122.81    |
| BLS | 103.34 | 110.54   | 120.71    |
| LLS | 99.64  | 106.34   | 115.91    |
| Mid | 99.19  | 106.09   | 115.96    |
| WTI | 97.59  | 104.79   | 115.31    |