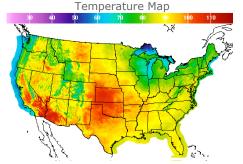

# **Weather Data**

| City         | HIGH °F | LOW °F |
|--------------|---------|--------|
| Calgary      | 86      | 55     |
| Conway       | 81      | 62     |
| Cushing      | 102     | 73     |
| Denver       | 90      | 71     |
| Houston      | 90      | 78     |
| Mont Belvieu | 88      | 76     |
| Sarnia       | 79      | 57     |
| Williston    | 93      | 67     |