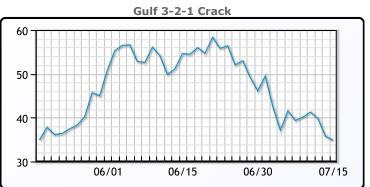

# **Crude & Product Markets**

## **PRODUCTS**

|           | Last   | Week Ago | Month Ago |
|-----------|--------|----------|-----------|
| Gulf RBOB | 307.32 | 342.71   | 391.42    |
| Gulf ULSD | 367.9  | 368.79   | 452.7     |
| NYH RBOB  | 345.32 | 357.21   | 397.92    |
| NYH ULSD  | 373.9  | 376.54   | 460.7     |
| USGC 3%   | 79.88  | 83.13    | 95.13     |