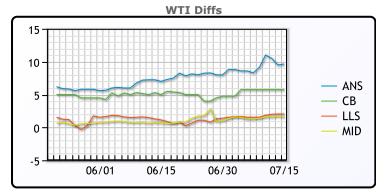

## **CRUDE**

|     | Last   | Week Ago | Month Ago |
|-----|--------|----------|-----------|
| ANS | 107.24 | 113.09   | 122.81    |
| BLS | 103.34 | 110.54   | 120.71    |
| LLS | 99.64  | 106.34   | 115.91    |
| Mid | 99.19  | 106.09   | 115.96    |
| WTI | 97.59  | 104.79   | 115.31    |