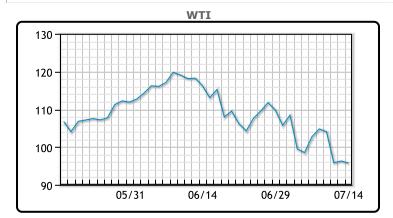

| Market Commentary                                                                                                                                                                             |
|-----------------------------------------------------------------------------------------------------------------------------------------------------------------------------------------------|
| Oil prices continued their decline as record US inflation and abysmal<br>earnings from Wall Street intensified recession fears. Brent settled                                                 |
| down 47 cents to close at \$99.10USD while WTI fell 52 cents to settle at \$95.75. Crude has been in decline since early June on escalating fears that the US may be pushed into a recession. |
| "Crude is in free fall as demand data is softer and macro risk<br>factors completely overwhelm the fundamentally tight physical                                                               |
| market," said Rebecca Babin, senior energy trader at CIBC Private<br>Wealth Management. "Risks over the next few weeks look skewed                                                            |
| to the downside, keeping even the most convicted bulls in wait-<br>and-see mode."                                                                                                             |

|     | Last   | Week Ago | Month Ago |
|-----|--------|----------|-----------|
| ANS | 105.28 | 111.33   | 126.23    |
| BLS | 101.53 | 108.48   | 124.43    |
| LLS | 97.83  | 104.28   | 119.83    |
| Mid | 97.48  | 104.03   | 119.53    |
| WTI | 95.78  | 102.73   | 118.93    |