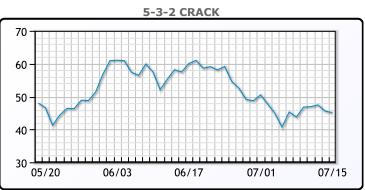

nd-see mode."                                                                                                             |







|     | Last   | Week Ago | Month Ago |
|-----|--------|----------|-----------|
| ANS | 105.28 | 111.33   | 126.23    |
| BLS | 101.53 | 108.48   | 124.43    |
| LLS | 97.83  | 104.28   | 119.83    |
| Mid | 97.48  | 104.03   | 119.53    |
| WTI | 95.78  | 102.73   | 118.93    |





| PROI | DUC | TS |
|------|-----|----|
|------|-----|----|

|           | Last   | Week Ago | Month Ago |
|-----------|--------|----------|-----------|
| Gulf RBOB | 304.93 | 340.04   | 401.88    |
| Gulf ULSD | 365.19 | 368.32   | 438.9     |
| NYH RBOB  | 344.68 | 355.04   | 408.63    |
| NYH ULSD  | 370.94 | 375.14   | 445.4     |
| USGC 3%   | 77.13  | 81.63    | 96.63     |



This report has been prepared by PFL Petroleum Limited personnel for your information only and the views expressed are intended to provide market commentary and are not recommendations. This report is not an offer to sell or a solicitation of any offer to buy any security. The information contained herein has been compiled by PFL from sources believed to be reliable, but no representation or warranty, express or implied, is made by PFL Petroleum Limited, its affiliates or any other person as to its accuracy, completeness or correctness. Copyright 2017 PFL Petroleum Limited. All Rights Reserved





| MB                     |        |        |        |  |  |  |
|------------------------|--------|--------|--------|--|--|--|
| Last Week Ago Month Ag |        |        |        |  |  |  |
| B