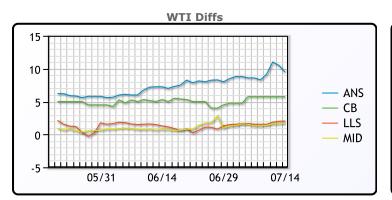

|     | Last   | Week Ago | Month Ago |
|-----|--------|----------|-----------|
| ANS | 105.28 | 111.33   | 126.23    |
| BLS | 101.53 | 108.48   | 124.43    |
| LLS | 97.83  | 104.28   | 119.83    |
| Mid | 97.48  | 104.03   | 119.53    |
| WTI | 95.78  | 102.73   | 118.93    |