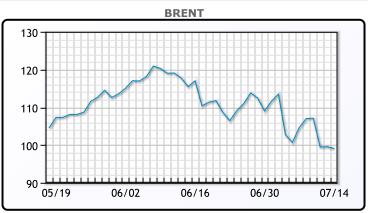

| Market Commentary                                                                                                                                                                             |
|-----------------------------------------------------------------------------------------------------------------------------------------------------------------------------------------------|
| Oil prices continued their decline as record US inflation and abysmal<br>earnings from Wall Street intensified recession fears. Brent settled                                                 |
| down 47 cents to close at \$99.10USD while WTI fell 52 cents to settle at \$95.75. Crude has been in decline since early June on escalating fears that the US may be pushed into a recession. |
| "Crude is in free fall as demand data is softer and macro risk<br>factors completely overwhelm the fundamentally tight physical                                                               |
| market," said Rebecca Babin, senior energy trader at CIBC Private<br>Wealth Management. "Risks over the next few weeks look skewed                                                            |
| to the downside, keeping even the most convicted bulls in wait-<br>and-see mode."                                                                                                             |

|     | Last   | Week Ago | Month Ago |
|-----|--------|----------|-----------|
| ANS | 105.28 | 111.33   | 126.23    |
| BLS | 101.53 | 108.48   | 124.43    |
| LLS | 97.83  | 104.28   | 119.83    |
| Mid | 97.48  | 104.03   | 119.53    |
| WTI | 95.78  | 102.73   | 118.93    |