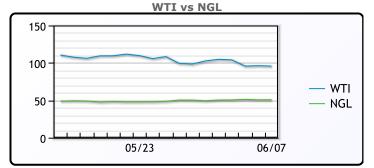

| MB                     |        |        |        |  |  |  |
|------------------------|--------|--------|--------|--|--|--|
| Last Week Ago Month Ag |        |        |        |  |  |  |
| Butane                 | 115.13 | 123    | 119.13 |  |  |  |
| IsoButane              | 153.13 | 151    | 153.13 |  |  |  |
| Natural Gasoline       | 181.75 | 199.5  | 204.5  |  |  |  |
| Propane                | 111.75 | 118.13 | 118.75 |  |  |  |

**MB NON** 

|                  | Last   | Week Ago | Month Ago |
|------------------|--------|----------|-----------|
| Butane           | 125.13 | 133      | 139.13    |
| IsoButane        | 153.25 | 151      | 153.13    |
| Natural Gasoline | 181.75 | 199.5    | 204       |
| Propane          | 111.75 | 118.25   | 118.38    |

## Last Week Ago Month Ago Butane 121 127 135 165.25 IsoButane 159.75 157 Natural Gasoline 204 202.25 218.88 Propane 111.25 112.88 117.25

CONWAY