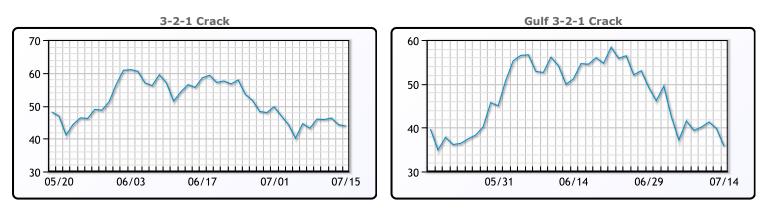

|     | Last   | Week Ago | Month Ago |
|-----|--------|----------|-----------|
| ANS | 105.28 | 111.33   | 126.23    |
| BLS | 101.53 | 108.48   | 124.43    |
| LLS | 97.83  | 104.28   | 119.83    |
| Mid | 97.48  | 104.03   | 119.53    |
| WTI | 95.78  | 102.73   | 118.93    |