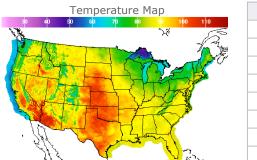

## Weather Data

| City         | HIGH °F | LOW °F |
|--------------|---------|--------|
| Calgary      | 82      | 51     |
| Conway       | 74      | 59     |
| Cushing      | 102     | 70     |
| Denver       | 94      | 73     |
| Houston      | 95      | 79     |
| Mont Belvieu | 92      | 75     |
| Sarnia       | 72      | 57     |
| Williston    | 91      | 68     |