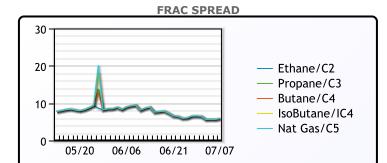

| PROI | DUC | TS |
|------|-----|----|
|------|-----|----|

|           | Last   | Week Ago | Month Ago |
|-----------|--------|----------|-----------|
| Gulf RBOB | 304.93 | 340.04   | 401.88    |
| Gulf ULSD | 365.19 | 368.32   | 438.9     |
| NYH RBOB  | 344.68 | 355.04   | 408.63    |
| NYH ULSD  | 370.94 | 375.14   | 445.4     |
| USGC 3%   | 77.13  | 81.63    | 96.63     |