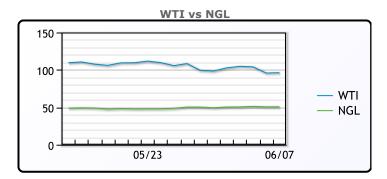

WTI closed up 46 cents to close at \$96.30 and Brent edged up 8 cents to close at \$99.57USD.

## **CRUDE**

|     | Last   | Week Ago | Month Ago |
|-----|--------|----------|-----------|
| ANS | 106.8  | 107.13   | 127.93    |
| BLS | 102.05 | 104.28   | 125.93    |
| LLS | 98.3   | 100.18   | 122.08    |
| Mid | 97.9   | 100.08   | 121.63    |
| WTI | 96.3   | 98.53    | 120.93    |

## NGLs