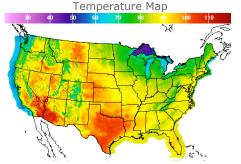

## **Weather Data**

| City         | HIGH °F | LOW °F |
|--------------|---------|--------|
| Calgary      | 78      | 51     |
| Conway       | 80      | 57     |
| Cushing      | 98      | 67     |
| Denver       | 95      | 68     |
| Houston      | 98      | 80     |
| Mont Belvieu | 94      | 78     |
| Sarnia       | 69      | 59     |
| Williston    | 87      | 60     |
|              |         |        |