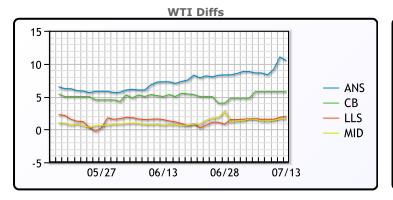

## **CRUDE**

|     | Last   | Week Ago | Month Ago |
|-----|--------|----------|-----------|
| ANS | 106.8  | 107.13   | 127.93    |
| BLS | 102.05 | 104.28   | 125.93    |
| LLS | 98.3   | 100.18   | 122.08    |
| Mid | 97.9   | 100.08   | 121.63    |
| WTI | 96.3   | 98.53    | 120.93    |