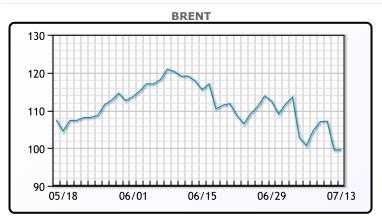

WTI closed up 46 cents to close at \$96.30 and Brent edged up 8 cents to close at \$99.57USD.

## **CRUDE**

|     | Last   | Week Ago | Month Ago |
|-----|--------|----------|-----------|
| ANS | 106.8  | 107.13   | 127.93    |
| BLS | 102.05 | 104.28   | 125.93    |
| LLS | 98.3   | 100.18   | 122.08    |
| Mid | 97.9   | 100.08   | 121.63    |
| WTI | 96.3   | 98.53    | 120.93    |