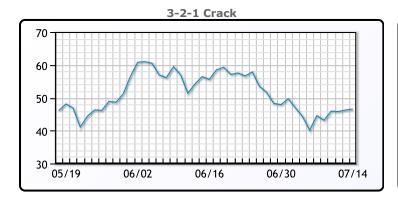

## **Crude & Product Markets**

## **CRUDE**

|     | Last   | Week Ago | Month Ago |
|-----|--------|----------|-----------|
| ANS | 106.8  | 107.13   | 127.93    |
| BLS | 102.05 | 104.28   | 125.93    |
| LLS | 98.3   | 100.18   | 122.08    |
| Mid | 97.9   | 100.08   | 121.63    |
| WTI | 96.3   | 98.53    | 120.93    |

## **PRODUCTS**

|           | Last   | Week Ago | Month Ago |
|-----------|--------|----------|-----------|
| Gulf RBOB | 313.87 | 322.04   | 407.53    |
| Gulf ULSD | 367.09 | 341.69   | 428.62    |
| NYH RBOB  | 341.87 | 337.16   | 412.78    |
| NYH ULSD  | 372.59 | 349.06   | 434.84    |
| USGC 3%   | 75.88  | 80.63    | 98.13     |