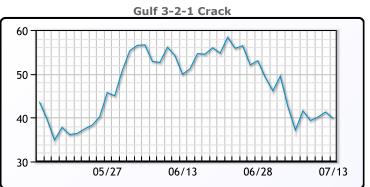

## **Crude & Product Markets**

## **PRODUCTS**

|           | Last   | Week Ago | Month Ago |
|-----------|--------|----------|-----------|
| Gulf RBOB | 313.87 | 322.04   | 407.53    |
| Gulf ULSD | 367.09 | 341.69   | 428.62    |
| NYH RBOB  | 341.87 | 337.16   | 412.78    |
| NYH ULSD  | 372.59 | 349.06   | 434.84    |
| USGC 3%   | 75.88  | 80.63    | 98.13     |