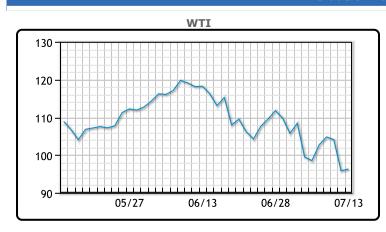

WTI closed up 46 cents to close at \$96.30 and Brent edged up 8 cents to close at \$99.57USD.

## **CRUDE**

|     | Last   | Week Ago | Month Ago |
|-----|--------|----------|-----------|
| ANS | 106.8  | 107.13   | 127.93    |
| BLS | 102.05 | 104.28   | 125.93    |
| LLS | 98.3   | 100.18   | 122.08    |
| Mid | 97.9   | 100.08   | 121.63    |
| WTI | 96.3   | 98.53    | 120.93    |