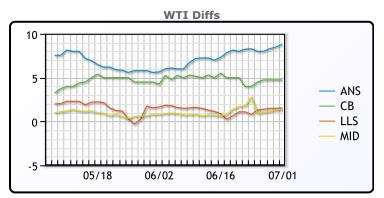

## **CRUDE**

|     | Last   | Week Ago | Month Ago |
|-----|--------|----------|-----------|
| ANS | 117.23 | 117.77   | 121.26    |
| BLS | 113.18 | 113.47   | 120.51    |
| LLS | 109.98 | 110.27   | 117.11    |
| Mid | 109.78 | 112.22   | 116.16    |
| WTI | 108.43 | 109.47   | 115.26    |