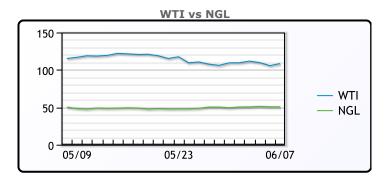

# Market Commentary exas Intermediate crude (WTI) settled at \$108.43 a barr

West Texas Intermediate crude (WTI) settled at \$108.43 a barrel, gaining \$2.67, or 2.5% cent on Friday of last week and up 81 cents a barrel week over week. Brent crude futures settled at US\$111.63 a barrel, rising \$2.60, or 2.4% up \$1.49 per barrel week over week

## **CRUDE**

|     | Last   | Week Ago | Month Ago |
|-----|--------|----------|-----------|
| ANS | 117.23 | 117.77   | 121.26    |
| BLS | 113.18 | 113.47   | 120.51    |
| LLS | 109.98 | 110.27   | 117.11    |
| Mid | 109.78 | 112.22   | 116.16    |
| WTI | 108.43 | 109.47   | 115.26    |

#### NGLs