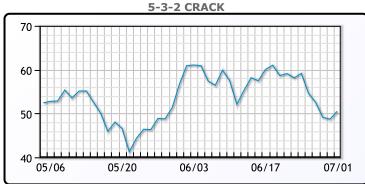

y's overall petroleum output by around eight per cent shaking the already fragile supply side as Libya declares Force Majeure.

# **Crude & Product Markets**





## **CRUDE**

|     | Last   | Week Ago | Month Ago |
|-----|--------|----------|-----------|
| ANS | 117.23 | 117.77   | 121.26    |
| BLS | 113.18 | 113.47   | 120.51    |
| LLS | 109.98 | 110.27   | 117.11    |
| Mid | 109.78 | 112.22   | 116.16    |
| WTI | 108.43 | 109.47   | 115.26    |

## **PRODUCTS**

|           | Last   | Week Ago | Month Ago |
|-----------|--------|----------|-----------|
| Gulf RBOB | 371.03 | 381.17   | 407.16    |
| Gulf ULSD | 394.14 | 429.42   | 410.2     |
| NYH RBOB  | 380.78 | 391.48   | 420.66    |
| NYH ULSD  | 403.02 | 437.04   | 422.33    |
| USGC 3%   | 90.63  | 88.88    | 96.88     |









#### NGLs

#### MB

|                  | Last   | Week Ago | Month Ago |
|------------------|--------|----------|-----------|
| Butane           | 131    | 127      | 137.25    |
| IsoButane        | 171    | 170      | 176.25    |
| Natural Gasoline | 203.5  | 204      | 215       |
| Propane          | 121.75 | 118.75   | 122.5     |

#### **MB NON**

|                  | Last  | Week Ago | Month Ago |
|------------------|-------|----------|-----------|
| Butane           | 141   | 141      | 151.25    |
| IsoButane        | 171   | 170      | 176.25    |
| Natural Gasoline | 202.5 | 204      | 214       |
| Propane          | 121.5 | 118.25   | 121.75    |

#### **CONWAY**

|                  | Last  | Week Ago | Month Ago |
|------------------|-------|----------|-----------|
| Bu