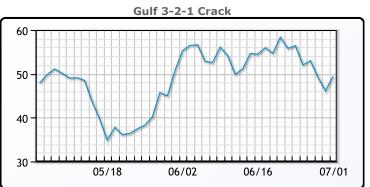

# **Crude & Product Markets**

## **CRUDE**

|     | Last   | Week Ago | Month Ago |
|-----|--------|----------|-----------|
| ANS | 117.23 | 117.77   | 121.26    |
| BLS | 113.18 | 113.47   | 120.51    |
| LLS | 109.98 | 110.27   | 117.11    |
| Mid | 109.78 | 112.22   | 116.16    |
| WTI | 108.43 | 109.47   | 115.26    |

## **PRODUCTS**

|           | Last   | Week Ago | Month Ago |
|-----------|--------|----------|-----------|
| Gulf RBOB | 371.03 | 381.17   | 407.16    |
| Gulf ULSD | 394.14 | 429.42   | 410.2     |
| NYH RBOB  | 380.78 | 391.48   | 420.66    |
| NYH ULSD  | 403.02 | 437.04   | 422.33    |
| USGC 3%   | 90.63  | 88.88    | 96.88     |