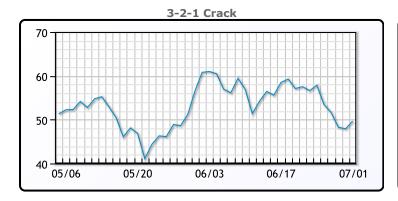

# **Crude & Product Markets**

## **CRUDE**

|     | Last   | Week Ago | Month Ago |
|-----|--------|----------|-----------|
| ANS | 117.23 | 117.77   | 121.26    |
| BLS | 113.18 | 113.47   | 120.51    |
| LLS | 109.98 | 110.27   | 117.11    |
| Mid | 109.78 | 112.22   | 116.16    |
| WTI | 108.43 | 109.47   | 115.26    |

## **PRODUCTS**

|           | Last   | Week Ago | Month Ago |
|-----------|--------|----------|-----------|
| Gulf RBOB | 371.03 | 381.17   | 407.16    |
| Gulf ULSD | 394.14 | 429.42   | 410.2     |
| NYH RBOB  | 380.78 | 391.48   | 420.66    |
| NYH ULSD  | 403.02 | 437.04   | 422.33    |
| USGC 3%   | 90.63  | 88.88    | 96.88     |