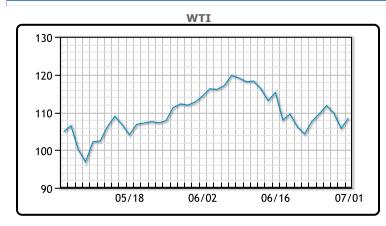

# Market Commentary exas Intermediate crude (WTI) settled at \$108.43 a barr

West Texas Intermediate crude (WTI) settled at \$108.43 a barrel, gaining \$2.67, or 2.5% cent on Friday of last week and up 81 cents a barrel week over week. Brent crude futures settled at US\$111.63 a barrel, rising \$2.60, or 2.4% up \$1.49 per barrel week over week

## **CRUDE**

|     | Last   | Week Ago | Month Ago |
|-----|--------|----------|-----------|
| ANS | 117.23 | 117.77   | 121.26    |
| BLS | 113.18 | 113.47   | 120.51    |
| LLS | 109.98 | 110.27   | 117.11    |
| Mid | 109.78 | 112.22   | 116.16    |
| WTI | 108.43 | 109.47   | 115.26    |