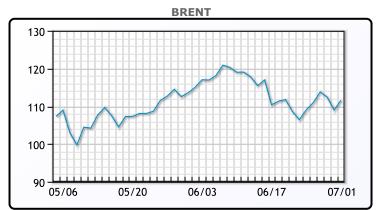

# Market Commentary exas Intermediate crude (WTI) settled at \$108.43 a barr

West Texas Intermediate crude (WTI) settled at \$108.43 a barrel, gaining \$2.67, or 2.5% cent on Friday of last week and up 81 cents a barrel week over week. Brent crude futures settled at US\$111.63 a barrel, rising \$2.60, or 2.4% up \$1.49 per barrel week over week

## **CRUDE**

|     | Last   | Week Ago | Month Ago |
|-----|--------|----------|-----------|
| ANS | 117.23 | 117.77   | 121.26    |
| BLS | 113.18 | 113.47   | 120.51    |
| LLS | 109.98 | 110.27   | 117.11    |
| Mid | 109.78 | 112.22   | 116.16    |
| WTI | 108.43 | 109.47   | 115.26    |