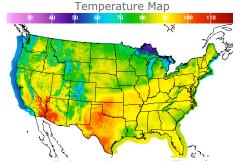

# **Weather Data**

| City         | HIGH °F | LOW °F |
|--------------|---------|--------|
| Calgary      | 69      | 48     |
| Conway       | 75      | 51     |
| Cushing      | 94      | 69     |
| Denver       | 83      | 60     |
| Houston      | 87      | 75     |
| Mont Belvieu | 84      | 74     |
| Sarnia       | 80      | 67     |
| Williston    | 80      | 55     |