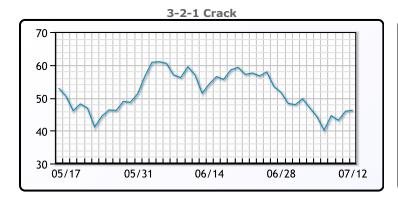

## **PRODUCTS**

|           | Last   | Week Ago | Month Ago |
|-----------|--------|----------|-----------|
| Gulf RBOB | 341.22 | 371.03   | 420.6     |
| Gulf ULSD | 380.06 | 394.14   | 436.67    |
| NYH RBOB  | 356.47 | 380.78   | 428.1     |
| NYH ULSD  | 386.18 | 403.01   | 443.67    |
| USGC 3%   | 83.13  | 90.63    | 98.38     |