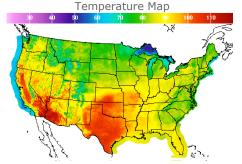

# **Weather Data**

| HIGH °F | LOW °F                                   |
|---------|------------------------------------------|
| 77      | 51                                       |
| 75      | 60                                       |
| 100     | 71                                       |
| 80      | 62                                       |
| 100     | 80                                       |
| 96      | 78                                       |
| 84      | 59                                       |
| 79      | 59                                       |
|         | 77<br>75<br>100<br>80<br>100<br>96<br>84 |