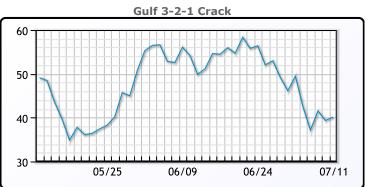

## **PRODUCTS**

|           | Last   | Week Ago | Month Ago |
|-----------|--------|----------|-----------|
| Gulf RBOB | 341.22 | 371.03   | 420.6     |
| Gulf ULSD | 380.06 | 394.14   | 436.67    |
| NYH RBOB  | 356.47 | 380.78   | 428.1     |
| NYH ULSD  | 386.18 | 403.01   | 443.67    |
| USGC 3%   | 83.13  | 90.63    | 98.38     |