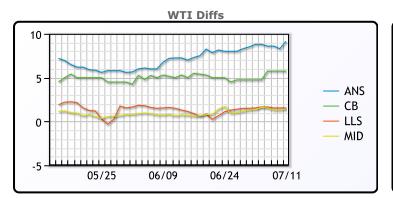

## **CRUDE**

|     | Last   | Week Ago | Month Ago |
|-----|--------|----------|-----------|
| ANS | 113.24 | 117.23   | 127.92    |
| BLS | 109.84 | 113.18   | 125.97    |
| LLS | 105.64 | 109.98   | 121.97    |
| Mid | 105.49 | 109.78   | 121.42    |
| WTI | 104.09 | 108.43   | 120.67    |