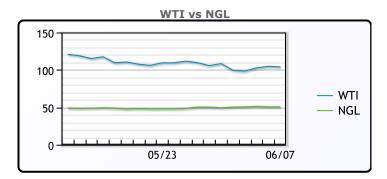

## **CRUDE**

|     | Last   | Week Ago | Month Ago |
|-----|--------|----------|-----------|
| ANS | 113.24 | 117.23   | 127.92    |
| BLS | 109.84 | 113.18   | 125.97    |
| LLS | 105.64 | 109.98   | 121.97    |
| Mid | 105.49 | 109.78   | 121.42    |
| WTI | 104.09 | 108.43   | 120.67    |

#### NGLs