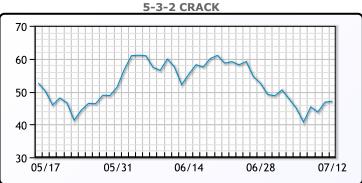

s," Investec Risk Solutions said

WTI closed down 70cents to settle at \$104.09. Brent closed up 8 cents to close at \$107.10.

# **Crude & Product Markets**





## **CRUDE**

|     | Last   | Week Ago | Month Ago |
|-----|--------|----------|-----------|
| ANS | 113.24 | 117.23   | 127.92    |
| BLS | 109.84 | 113.18   | 125.97    |
| LLS | 105.64 | 109.98   | 121.97    |
| Mid | 105.49 | 109.78   | 121.42    |
| WTI | 104.09 | 108.43   | 120.67    |

## **PRODUCTS**

|           | Last   | Week Ago | Month Ago |
|-----------|--------|----------|-----------|
| Gulf RBOB | 341.22 | 371.03   | 420.6     |
| Gulf ULSD | 380.06 | 394.14   | 436.67    |
| NYH RBOB  | 356.47 | 380.78   | 428.1     |
| NYH ULSD  | 386.18 | 403.01   | 443.67    |
| USGC 3%   | 83.13  | 90.63    | 98.38     |









#### NGLs

#### MB

|                  | Last   | Week Ago | Month Ago |
|------------------|--------|----------|-----------|
| Butane           | 124.38 | 130.63   | 125.5     |
| IsoButane        | 159.38 | 158.63   | 156.5     |
| Natural Gasoline | 202.5  | 203.5    | 215.5     |
| Propane          | 119    | 121.38   | 122.5     |

# **MB NON**

|                  | Last   | Week Ago | Month Ago |
|------------------|--------|----------|-----------|
| Butane           | 134.38 | 140.75   | 145.5     |
| IsoButane        | 159.38 | 158.63   | 156.5     |
| Natural Gasoline | 202.5  | 203.25   | 214.5     |
| Propane          | 119.13 | 121.5    | 122.13    |

#### **CONWAY**

|                  | Last   | Week Ago | Month Ago |
|------------------|--------|----------|-----------|