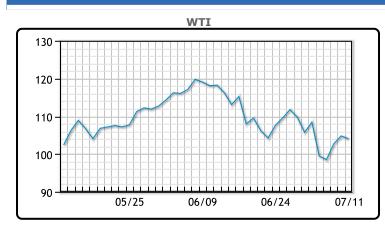

WTI closed down 70cents to settle at \$104.09. Brent closed up 8 cents to close at \$107.10.

## **CRUDE**

|     | Last   | Week Ago | Month Ago |
|-----|--------|----------|-----------|
| ANS | 113.24 | 117.23   | 127.92    |
| BLS | 109.84 | 113.18   | 125.97    |
| LLS | 105.64 | 109.98   | 121.97    |
| Mid | 105.49 | 109.78   | 121.42    |
| WTI | 104.09 | 108.43   | 120.67    |