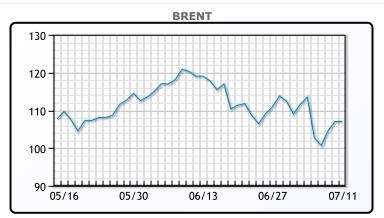

WTI closed down 70cents to settle at \$104.09. Brent closed up 8 cents to close at \$107.10.

## **CRUDE**

|     | Last   | Week Ago | Month Ago |
|-----|--------|----------|-----------|
| ANS | 113.24 | 117.23   | 127.92    |
| BLS | 109.84 | 113.18   | 125.97    |
| LLS | 105.64 | 109.98   | 121.97    |
| Mid | 105.49 | 109.78   | 121.42    |
| WTI | 104.09 | 108.43   | 120.67    |