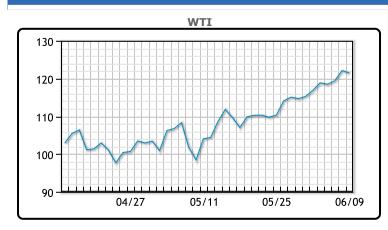

# Oil prices were slightly lower today but still hovered around three month highs. Refiners worldwide have shut facilities, and capacity is tight as well because of reduced activity in Russia. Refiners have been unable to keep pace with demand as the United States is at near-peak processing capacity while China has kept refiners offline due to COVID-related curbs. Peak summer gasoline demand in the United States continues to boost crude prices. The U.S. and other nations have engaged in a series of releases of strategic reserves but so far it has little effect on prices with production rising slowly. "I think higher energy prices are here for the balance of the year unless we see some breakthrough that allows a significant amount of crude oil to return to the market," said Andrew Lipow, president of Lipow Oil Associates in Houston. WTI traded down \$.60 or -.49% to close at

\$121.51. Brent traded down \$.51 or -.41% to close at \$123.07.

**Market Commentary** 

## **CRUDE**

|     | Last   | Week Ago | Month Ago |
|-----|--------|----------|-----------|
| ANS | 128.76 | 122.97   | 111.24    |
| BLS | 126.51 | 121.67   | 107.09    |
| LLS | 123.01 | 118.67   | 105.39    |
| Mid | 122.16 | 117.82   | 104.29    |
| WTI | 121.51 | 116.87   | 103.09    |