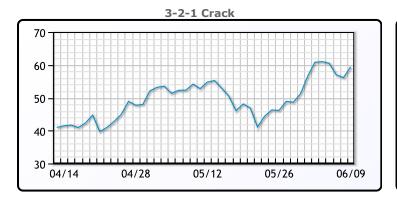

# **Crude & Product Markets**

## **CRUDE**

|     | Last   | Week Ago | Month Ago |
|-----|--------|----------|-----------|
| ANS | 128.76 | 122.97   | 111.24    |
| BLS | 126.51 | 121.67   | 107.09    |
| LLS | 123.01 | 118.67   | 105.39    |
| Mid | 122.16 | 117.82   | 104.29    |
| WTI | 121.51 | 116.87   | 103.09    |

## **PRODUCTS**

|           | Last   | Week Ago | Month Ago |
|-----------|--------|----------|-----------|
| Gulf RBOB | 430.87 | 421.59   | 360.19    |
| Gulf ULSD | 440.27 | 421.84   | 392.24    |
| NYH RBOB  | 438.37 | 433.59   | 369.19    |
| NYH ULSD  | 447.37 | 430.34   | 508.49    |
| USGC 3%   | 99.63  | 98.88    | 90.13     |