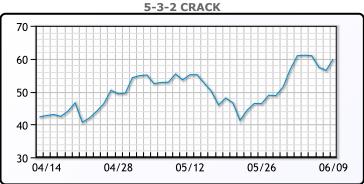

## **PRODUCTS**

|           | Last   | Week Ago | Month Ago |
|-----------|--------|----------|-----------|
| Gulf RBOB | 430.87 | 421.59   | 360.19    |
| Gulf ULSD | 440.27 | 421.84   | 392.24    |
| NYH RBOB  | 438.37 | 433.59   | 369.19    |
| NYH ULSD  | 447.37 | 430.34   | 508.49    |
| USGC 3%   | 99.63  | 98.88    | 90.13     |