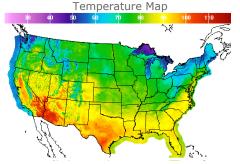

# **Weather Data**

| City         | HIGH °F | LOW °F |
|--------------|---------|--------|
| Calgary      | 72      | 46     |
| Conway       | 74      | 49     |
| Cushing      | 83      | 63     |
| Denver       | 87      | 62     |
| Houston      | 99      | 79     |
| Mont Belvieu | 95      | 77     |
| Sarnia       | 67      | 50     |
| Williston    | 74      | 53     |
|              |         |        |