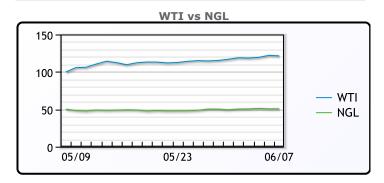

# **Crude & Product Markets**

## **CRUDE**

|     | Last   | Week Ago | Month Ago |
|-----|--------|----------|-----------|
| ANS | 128.76 | 122.97   | 111.24    |
| BLS | 126.51 | 121.67   | 107.09    |
| LLS | 123.01 | 118.67   | 105.39    |
| Mid | 122.16 | 117.82   | 104.29    |
| WTI | 121.51 | 116.87   | 103.09    |

#### NGLs