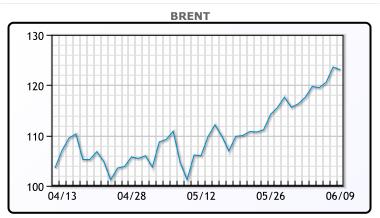

# Oil prices were slightly lower today but still hovered around three month highs. Refiners worldwide have shut facilities, and capacity is tight as well because of reduced activity in Russia. Refiners have been unable to keep pace with demand as the United States is at near-peak processing capacity while China has kept refiners offline due to COVID-related curbs. Peak summer gasoline demand in the United States continues to boost crude prices. The U.S. and other nations have engaged in a series of releases of strategic reserves but so far it has little effect on prices with production rising slowly. "I think higher energy prices are here for the balance of the year unless we see some breakthrough that allows a significant amount of crude oil to return to the market," said Andrew Lipow, president of Lipow Oil Associates in Houston. WTI traded down \$.60 or -.49% to close at

\$121.51. Brent traded down \$.51 or -.41% to close at \$123.07.

**Market Commentary** 

## **CRUDE**

|     | Last   | Week Ago | Month Ago |
|-----|--------|----------|-----------|
| ANS | 128.76 | 122.97   | 111.24    |
| BLS | 126.51 | 121.67   | 107.09    |
| LLS | 123.01 | 118.67   | 105.39    |
| Mid | 122.16 | 117.82   | 104.29    |
| WTI | 121.51 | 116.87   | 103.09    |