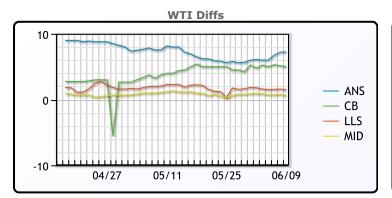

## **CRUDE**

|     | Last   | Week Ago | Month Ago |
|-----|--------|----------|-----------|
| ANS | 128.76 | 122.97   | 111.24    |
| BLS | 126.51 | 121.67   | 107.09    |
| LLS | 123.01 | 118.67   | 105.39    |
| Mid | 122.16 | 117.82   | 104.29    |
| WTI | 121.51 | 116.87   | 103.09    |