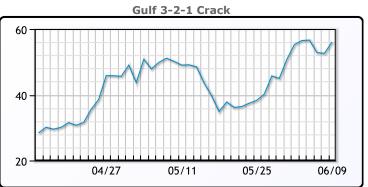

# **Crude & Product Markets**

## **PRODUCTS**

|           | Last   | Week Ago | Month Ago |
|-----------|--------|----------|-----------|
| Gulf RBOB | 430.87 | 421.59   | 360.19    |
| Gulf ULSD | 440.27 | 421.84   | 392.24    |
| NYH RBOB  | 438.37 | 433.59   | 369.19    |
| NYH ULSD  | 447.37 | 430.34   | 508.49    |
| USGC 3%   | 99.63  | 98.88    | 90.13     |