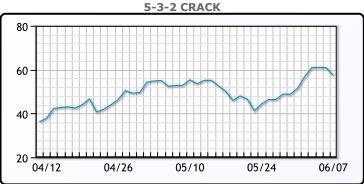

. WTI traded up \$.91 or .77% to close at \$119.41. Brent traded up \$1.30 or 1.09% to close at \$120.81.

**Market Commentary** 

# **Crude & Product Markets**





## CRUDE

|     | Last   | Week Ago | Month Ago |
|-----|--------|----------|-----------|
| ANS | 126.16 | 120.32   | 117.32    |
| BLS | 124.71 | 118.92   | 113.52    |
| LLS | 120.96 | 116.32   | 111.82    |
| Mid | 120.16 | 115.47   | 110.87    |
| WTI | 119.41 | 114.67   | 109.77    |

## **PRODUCTS**

|           | Last   | Week Ago | Month Ago |
|-----------|--------|----------|-----------|
| Gulf RBOB | 419.77 | 388.37   | 370.4     |
| Gulf ULSD | 430.81 | 389.5    | 404.68    |
| NYH RBOB  | 428.89 | 406.62   | 379.9     |
| NYH ULSD  | 439.56 | 399.5    | 507.93    |
| USGC 3%   | 97.88  | 100.13   | 96.63     |









#### NGLs

#### MB

|                  | Last   | Week Ago | Month Ago |
|------------------|--------|----------|-----------|
| Butane           | 129.63 | 128      | 130.13    |
| IsoButane        | 169.63 | 180      | 164.13    |
| Natural Gasoline | 221    | 216.38   | 226.88    |
| Propane          | 123.75 | 123      | 127.75    |

# **MB NON**

|                  | Last   | Week Ago | Month Ago |
|------------------|--------|----------|-----------|
| Butane           | 149.63 | 154      | 155.13    |
| IsoButane        | 169.63 | 180      | 164.13    |
| Natural Gasoline | 219.75 | 214.38   | 226.63    |
| Propane          | 123.38 | 122.38   | 127       |

#### **CONWAY**

|                  | Last  | Week Ago | Month Ago |
|------------------|-------|----------|-----------|
|