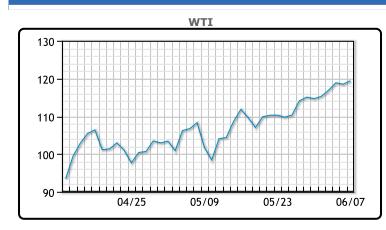

Oil prices were higher today as the prospects of a deal with Iran are looking less likely. The US group of negotiators is saying that Iran's demands on sanctions relief are hurting product. Tomorrows inventory report will be closely watched as inventories have continued to dwindle across the country. Robert Yawger, executive director of energy futures at Mizuho, said "several numbers" in the EIA report are "within striking distance of historical lows," including possibly crude storage for the country, crude storage at Cushing, Oklahoma and crude storage in Strategic Petroleum Reserve. Trafigura's CEO said oil prices could soon hit \$150 a barrel and go higher this year, with demand destruction likely by the end of the year . WTI traded up \$.91 or .77% to close at \$119.41. Brent traded up \$1.30 or 1.09% to close at \$120.81.

## CRUDE

|     | Last   | Week Ago | Month Ago |
|-----|--------|----------|-----------|
| ANS | 126.16 | 120.32   | 117.32    |
| BLS | 124.71 | 118.92   | 113.52    |
| LLS | 120.96 | 116.32   | 111.82    |
| Mid | 120.16 | 115.47   | 110.87    |
| WTI | 119.41 | 114.67   | 109.77    |