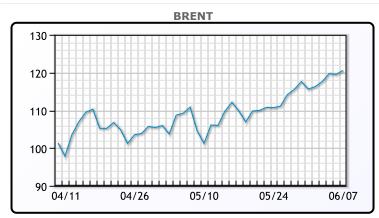

Oil prices were higher today as the prospects of a deal with Iran are looking less likely. The US group of negotiators is saying that Iran's demands on sanctions relief are hurting product. Tomorrows inventory report will be closely watched as inventories have continued to dwindle across the country. Robert Yawger, executive director of energy futures at Mizuho, said "several numbers" in the EIA report are "within striking distance of historical lows," including possibly crude storage for the country, crude storage at Cushing, Oklahoma and crude storage in Strategic Petroleum Reserve. Trafigura's CEO said oil prices could soon hit \$150 a barrel and go higher this year, with demand destruction likely by the end of the year . WTI traded up \$.91 or .77% to close at \$119.41. Brent traded up \$1.30 or 1.09% to close at \$120.81.

## CRUDE

|     | Last   | Week Ago | Month Ago |
|-----|--------|----------|-----------|
| ANS | 126.16 | 120.32   | 117.32    |
| BLS | 124.71 | 118.92   | 113.52    |
| LLS | 120.96 | 116.32   | 111.82    |
| Mid | 120.16 | 115.47   | 110.87    |
| WTI | 119.41 | 114.67   | 109.77    |