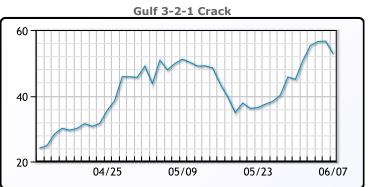

# **Crude & Product Markets**

## CRUDE

|     | Last   | Week Ago | Month Ago |
|-----|--------|----------|-----------|
| ANS | 126.16 | 120.32   | 117.32    |
| BLS | 124.71 | 118.92   | 113.52    |
| LLS | 120.96 | 116.32   | 111.82    |
| Mid | 120.16 | 115.47   | 110.87    |
| WTI | 119.41 | 114.67   | 109.77    |

## **PRODUCTS**

|           | Last   | Week Ago | Month Ago |
|-----------|--------|----------|-----------|
| Gulf RBOB | 419.77 | 388.37   | 370.4     |
| Gulf ULSD | 430.81 | 389.5    | 404.68    |
| NYH RBOB  | 428.89 | 406.62   | 379.9     |
| NYH ULSD  | 439.56 | 399.5    | 507.93    |
| USGC 3%   | 97.88  | 100.13   | 96.63     |