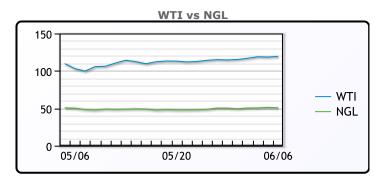

## CRUDE

|     | Last   | Week Ago | Month Ago |
|-----|--------|----------|-----------|
| ANS | 126.16 | 120.32   | 117.32    |
| BLS | 124.71 | 118.92   | 113.52    |
| LLS | 120.96 | 116.32   | 111.82    |
| Mid | 120.16 | 115.47   | 110.87    |
| WTI | 119.41 | 114.67   | 109.77    |

#### NGLs

#### MB

|                  | Last   | Week Ago | Month Ago |
|------------------|--------|----------|-----------|
| Butane           | 129.63 | 128      | 130.13    |
| IsoButane        | 169.63 | 180      | 164.13    |
| Natural Gasoline | 221    | 216.38   | 226.88    |
| Propane          | 123.75 | 123      | 127.75    |