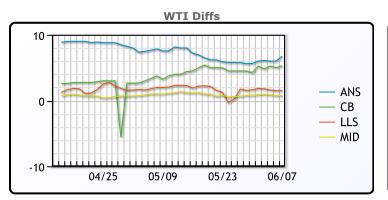

## CRUDE

|     | Last   | Week Ago | Month Ago |
|-----|--------|----------|-----------|
| ANS | 126.16 | 120.32   | 117.32    |
| BLS | 124.71 | 118.92   | 113.52    |
| LLS | 120.96 | 116.32   | 111.82    |
| Mid | 120.16 | 115.47   | 110.87    |
| WTI | 119.41 | 114.67   | 109.77    |