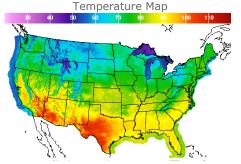

# **Weather Data**

| City         | HIGH °F | LOW °F |
|--------------|---------|--------|
| Calgary      | 61      | 46     |
| Conway       | 73      | 49     |
| Cushing      | 84      | 69     |
| Denver       | 80      | 55     |
| Houston      | 96      | 78     |
| Mont Belvieu | 91      | 78     |
| Sarnia       | 65      | 54     |
| Williston    | 55      | 50     |