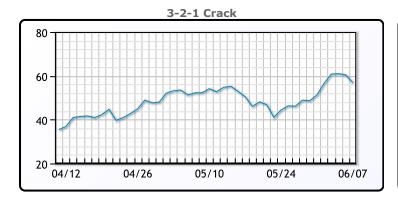

# **Crude & Product Markets**

## CRUDE

|     | Last   | Week Ago | Month Ago |
|-----|--------|----------|-----------|
| ANS | 126.16 | 120.32   | 117.32    |
| BLS | 124.71 | 118.92   | 113.52    |
| LLS | 120.96 | 116.32   | 111.82    |
| Mid | 120.16 | 115.47   | 110.87    |
| WTI | 119.41 | 114.67   | 109.77    |

## **PRODUCTS**

|           | Last   | Week Ago | Month Ago |
|-----------|--------|----------|-----------|
| Gulf RBOB | 419.77 | 388.37   | 370.4     |
| Gulf ULSD | 430.81 | 389.5    | 404.68    |
| NYH RBOB  | 428.89 | 406.62   | 379.9     |
| NYH ULSD  | 439.56 | 399.5    | 507.93    |
| USGC 3%   | 97.88  | 100.13   | 96.63     |