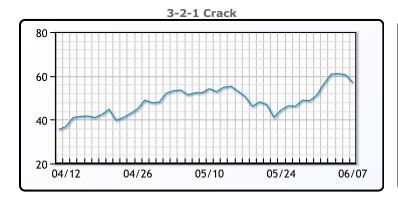

#### **PRODUCTS**

|           | Last   | Week Ago | Month Ago |
|-----------|--------|----------|-----------|
| Gulf RBOB | 419.77 | 388.37   | 370.4     |
| Gulf ULSD | 430.81 | 389.5    | 404.68    |
| NYH RBOB  | 428.89 | 406.62   | 379.9     |
| NYH ULSD  | 439.56 | 399.5    | 507.93    |
| USGC 3%   | 97.88  | 100.13   | 96.63     |