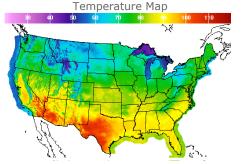

#### **Weather Data**

| City         | HIGH °F | LOW °F |
|--------------|---------|--------|
| Calgary      | 61      | 46     |
| Conway       | 73      | 49     |
| Cushing      | 84      | 69     |
| Denver       | 80      | 55     |
| Houston      | 96      | 78     |
| Mont Belvieu | 91      | 78     |
| Sarnia       | 65      | 54     |
| Williston    | 55      | 50     |