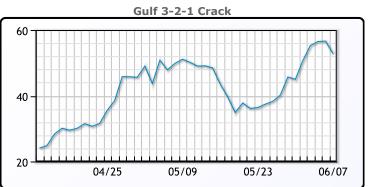

#### **PRODUCTS**

|           | Last   | Week Ago | Month Ago |
|-----------|--------|----------|-----------|
| Gulf RBOB | 419.77 | 388.37   | 370.4     |
| Gulf ULSD | 430.81 | 389.5    | 404.68    |
| NYH RBOB  | 428.89 | 406.62   | 379.9     |
| NYH ULSD  | 439.56 | 399.5    | 507.93    |
| USGC 3%   | 97.88  | 100.13   | 96.63     |