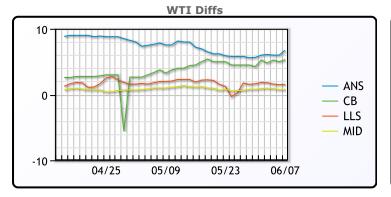

#### **CRUDE**

|     | Last   | Week Ago | Month Ago |
|-----|--------|----------|-----------|
| ANS | 126.16 | 120.32   | 117.32    |
| BLS | 124.71 | 118.92   | 113.52    |
| LLS | 120.96 | 116.32   | 111.82    |
| Mid | 120.16 | 115.47   | 110.87    |
| WTI | 119.41 | 114.67   | 109.77    |