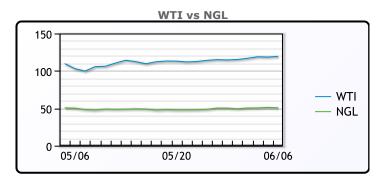

#### **CRUDE**

|     | Last   | Week Ago | Month Ago |
|-----|--------|----------|-----------|
| ANS | 126.16 | 120.32   | 117.32    |
| BLS | 124.71 | 118.92   | 113.52    |
| LLS | 120.96 | 116.32   | 111.82    |
| Mid | 120.16 | 115.47   | 110.87    |
| WTI | 119.41 | 114.67   | 109.77    |

#### NGLs