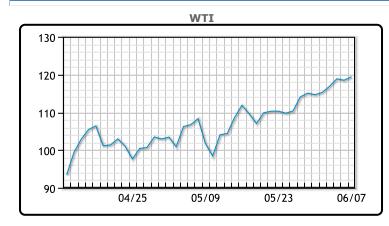

## Oil prices were higher today as the prospects of a deal with Iran are looking less likely. The US group of negotiators is saying that Iran's demands on sanctions relief are hurting product. Tomorrows inventory report will be closely watched as inventories have continued to dwindle across the country. Robert Yawger, executive director of energy futures at Mizuho, said "several numbers" in the EIA report are "within striking distance of historical lows," including possibly crude storage for the country, crude storage at Cushing, Oklahoma and crude storage in Strategic Petroleum Reserve. Trafigura's CEO said oil prices could soon hit \$150 a barrel and go higher this year, with demand destruction likely by the end of the year. WTI traded up \$.91 or .77% to close at \$119.41. Brent traded up \$1.30 or 1.09% to close at \$120.81.

#### **CRUDE**

|     | Last   | Week Ago | Month Ago |
|-----|--------|----------|-----------|
| ANS | 126.16 | 120.32   | 117.32    |
| BLS | 124.71 | 118.92   | 113.52    |
| LLS | 120.96 | 116.32   | 111.82    |
| Mid | 120.16 | 115.47   | 110.87    |
| WTI | 119.41 | 114.67   | 109.77    |