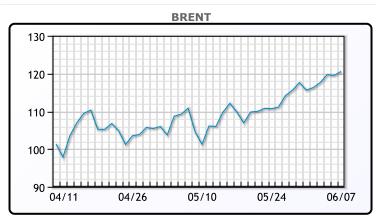

## Oil prices were higher today as the prospects of a deal with Iran are looking less likely. The US group of negotiators is saying that Iran's demands on sanctions relief are hurting product. Tomorrows inventory report will be closely watched as inventories have continued to dwindle across the country. Robert Yawger, executive director of energy futures at Mizuho, said "several numbers" in the EIA report are "within striking distance of historical lows," including possibly crude storage for the country, crude storage at Cushing, Oklahoma and crude storage in Strategic Petroleum Reserve. Trafigura's CEO said oil prices could soon hit \$150 a barrel and go higher this year, with demand destruction likely by the end of the year. WTI traded up \$.91 or .77% to close at \$119.41. Brent traded up \$1.30 or 1.09% to close at \$120.81.

#### **CRUDE**

|     | Last   | Week Ago | Month Ago |
|-----|--------|----------|-----------|
| ANS | 126.16 | 120.32   | 117.32    |
| BLS | 124.71 | 118.92   | 113.52    |
| LLS | 120.96 | 116.32   | 111.82    |
| Mid | 120.16 | 115.47   | 110.87    |
| WTI | 119.41 | 114.67   | 109.77    |