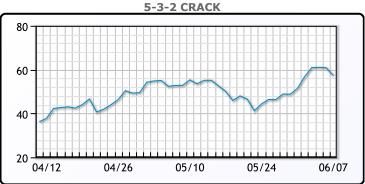

#### **PRODUCTS**

|           | Last   | Week Ago | Month Ago |
|-----------|--------|----------|-----------|
| Gulf RBOB | 419.77 | 388.37   | 370.4     |
| Gulf ULSD | 430.81 | 389.5    | 404.68    |
| NYH RBOB  | 428.89 | 406.62   | 379.9     |
| NYH ULSD  | 439.56 | 399.5    | 507.93    |
| USGC 3%   | 97.88  | 100.13   | 96.63     |