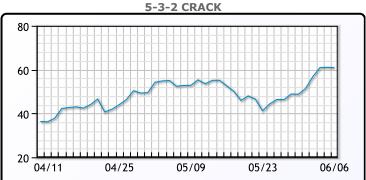

Galena, Illinois. WTI traded down \$.37 or -.31% to close at \$118.50. Brent traded up \$.28 or .23% to close at \$120.

#### **Crude & Product Markets**





#### **CRUDE**

|     | Last   | Week Ago | Month Ago |
|-----|--------|----------|-----------|
| ANS | 124.5  | 120.67   | 117.32    |
| BLS | 123.5  | 119.57   | 113.52    |
| LLS | 120    | 116.62   | 111.82    |
| Mid | 119.25 | 115.87   | 110.87    |
| WTI | 118.5  | 115.07   | 109.77    |

#### **PRODUCTS**

|           | Last   | Week Ago | Month Ago |
|-----------|--------|----------|-----------|
| Gulf RBOB | 422.55 | 387.44   | 370.4     |
| Gulf ULSD | 436.26 | 386.28   | 404.68    |
| NYH RBOB  | 432.8  | 405.45   | 379.9     |
| NYH ULSD  | 445.01 | 401.04   | 507.93    |
| USGC 3%   | 99.38  | 99.63    | 96.63     |









#### NGLs

#### MB

|                  | Last    | Week Ago | Month Ago |
|------------------|---------|----------|-----------|
| Butane           | 135.25  | 137.5    | 154.25    |
| IsoButane        | 178.25  | 176.5    | 171.75    |
| Natural Gasoline | 218.75  | 220.63   | 226.88    |
| Propane          | 124.375 | 125      | 127.75    |

#### **MB NON**

|                  | Last   | Week Ago | Month Ago |
|------------------|--------|----------|-----------|
| Butane           | 149.25 | 157.5    | 155.25    |
| IsoButane        | 178.25 | 176.5    | 171.75    |
| Natural Gasoline | 219.5  | 219      | 226.5     |
| Propane          | 123.38 | 124.38   | 127       |

#### **CONWAY**

|                  | Last  | Week Ago | Month Ago |
|------------------|-------|----------|-----