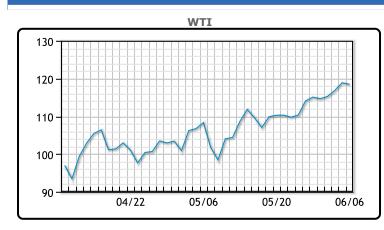

#### **CRUDE**

|     | Last   | Week Ago | Month Ago |
|-----|--------|----------|-----------|
| ANS | 124.5  | 120.67   | 117.32    |
| BLS | 123.5  | 119.57   | 113.52    |
| LLS | 120    | 116.62   | 111.82    |
| Mid | 119.25 | 115.87   | 110.87    |
| WTI | 118.5  | 115.07   | 109.77    |

### Market Commentary ower today in another volati

Oil prices were slightly lower today in another volatile session. Saudi Arabia is raising its July crude prices to Asia after announcing OPEC+ would slightly increase production hikes for the next two months. The increased target was spread across all OPEC+ members, many of which have little room to increase output and which include Russia, which faces Western sanctions. "Crude inputs into the U.S. refineries have been reduced by about 6% from four years ago at this time with this reduction associating with a need for less crude cover while contributing to a severe tightness in the gasoline and diesel markets," said Jim Ritterbusch, president of Ritterbusch and Associates in Galena, Illinois. WTI traded down \$.37 or -.31% to close at \$118.50. Brent traded up \$.28 or .23% to close at \$120.