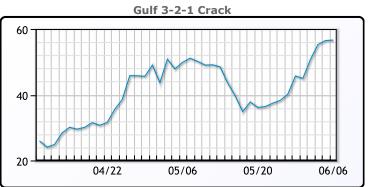

#### **Crude & Product Markets**

#### **CRUDE**

|     | Last   | Week Ago | Month Ago |
|-----|--------|----------|-----------|
| ANS | 124.5  | 120.67   | 117.32    |
| BLS | 123.5  | 119.57   | 113.52    |
| LLS | 120    | 116.62   | 111.82    |
| Mid | 119.25 | 115.87   | 110.87    |
| WTI | 118.5  | 115.07   | 109.77    |

#### **PRODUCTS**

|           | Last   | Week Ago | Month Ago |
|-----------|--------|----------|-----------|
| Gulf RBOB | 422.55 | 387.44   | 370.4     |
| Gulf ULSD | 436.26 | 386.28   | 404.68    |
| NYH RBOB  | 432.8  | 405.45   | 379.9     |
| NYH ULSD  | 445.01 | 401.04   | 507.93    |
| USGC 3%   | 99.38  | 99.63    | 96.63     |