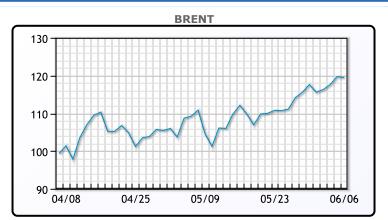

#### **CRUDE**

|     | Last   | Week Ago | Month Ago |
|-----|--------|----------|-----------|
| ANS | 124.5  | 120.67   | 117.32    |
| BLS | 123.5  | 119.57   | 113.52    |
| LLS | 120    | 116.62   | 111.82    |
| Mid | 119.25 | 115.87   | 110.87    |
| WTI | 118.5  | 115.07   | 109.77    |

### Market Commentary ower today in another volati

Oil prices were slightly lower today in another volatile session. Saudi Arabia is raising its July crude prices to Asia after announcing OPEC+ would slightly increase production hikes for the next two months. The increased target was spread across all OPEC+ members, many of which have little room to increase output and which include Russia, which faces Western sanctions. "Crude inputs into the U.S. refineries have been reduced by about 6% from four years ago at this time with this reduction associating with a need for less crude cover while contributing to a severe tightness in the gasoline and diesel markets," said Jim Ritterbusch, president of Ritterbusch and Associates in Galena, Illinois. WTI traded down \$.37 or -.31% to close at \$118.50. Brent traded up \$.28 or .23% to close at \$120.