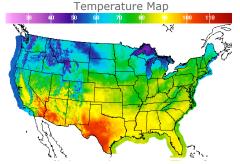

#### **Weather Data**

| HIGH °F | LOW °F                                 |
|---------|----------------------------------------|
| 57      | 47                                     |
| 68      | 39                                     |
| 86      | 64                                     |
| 77      | 60                                     |
| 94      | 77                                     |
| 89      | 78                                     |
| 71      | 56                                     |
| 57      | 48                                     |
|         | 57<br>68<br>86<br>77<br>94<br>89<br>71 |