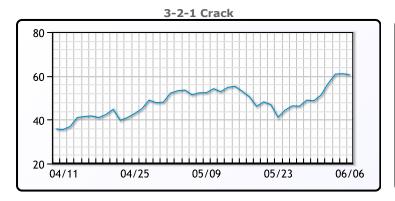

#### **Crude & Product Markets**

#### **CRUDE**

|     | Last   | Week Ago | Month Ago |
|-----|--------|----------|-----------|
| ANS | 124.5  | 120.67   | 117.32    |
| BLS | 123.5  | 119.57   | 113.52    |
| LLS | 120    | 116.62   | 111.82    |
| Mid | 119.25 | 115.87   | 110.87    |
| WTI | 118.5  | 115.07   | 109.77    |

#### **PRODUCTS**

|           | Last   | Week Ago | Month Ago |
|-----------|--------|----------|-----------|
| Gulf RBOB | 422.55 | 387.44   | 370.4     |
| Gulf ULSD | 436.26 | 386.28   | 404.68    |
| NYH RBOB  | 432.8  | 405.45   | 379.9     |
| NYH ULSD  | 445.01 | 401.04   | 507.93    |
| USGC 3%   | 99.38  | 99.63    | 96.63     |