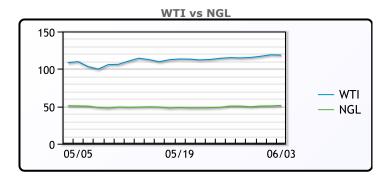

#### **CRUDE**

|     | Last   | Week Ago | Month Ago |
|-----|--------|----------|-----------|
| ANS | 124.5  | 120.67   | 117.32    |
| BLS | 123.5  | 119.57   | 113.52    |
| LLS | 120    | 116.62   | 111.82    |
| Mid | 119.25 | 115.87   | 110.87    |
| WTI | 118.5  | 115.07   | 109.77    |