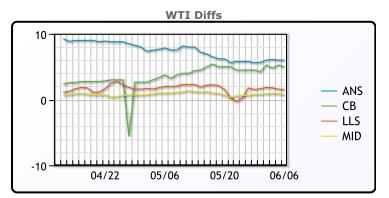

#### **CRUDE**

|     | Last   | Week Ago | Month Ago |
|-----|--------|----------|-----------|
| ANS | 124.5  | 120.67   | 117.32    |
| BLS | 123.5  | 119.57   | 113.52    |
| LLS | 120    | 116.62   | 111.82    |
| Mid | 119.25 | 115.87   | 110.87    |
| WTI | 118.5  | 115.07   | 109.77    |