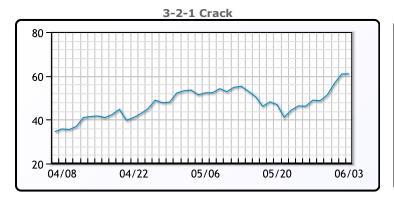

# **Crude & Product Markets**

## **CRUDE**

|     | Last   | Week Ago | Month Ago |
|-----|--------|----------|-----------|
| ANS | 124.87 | 120.67   | 110.06    |
| BLS | 124.12 | 119.57   | 105.76    |
| LLS | 120.47 | 116.62   | 104.21    |
| Mid | 119.77 | 115.87   | 103.41    |
| WTI | 118.87 | 115.07   | 102.41    |

## **PRODUCTS**

|           | Last   | Week Ago | Month Ago |
|-----------|--------|----------|-----------|
| Gulf RBOB | 429.22 | 387.44   | 341.87    |
| Gulf ULSD | 427.03 | 386.28   | 431.27    |
| NYH RBOB  | 442.42 | 405.45   | 353.62    |
| NYH ULSD  | 437.9  | 401.04   | 495.77    |
| USGC 3%   | 101.38 | 99.63    | 91.13     |