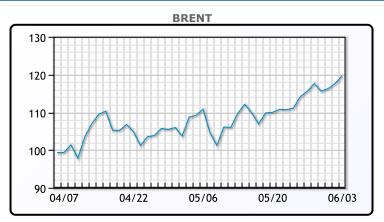

| Market Commentary                                                  |    |
|--------------------------------------------------------------------|----|
| Oil settled higher today, supported by expectations that OPEC's    |    |
| decision to increase production targets will not add that much too |    |
| global supply. Oil prices have now gained for the 6th straight     |    |
| week. "Yesterday's OPEC+ decision and the ongoing acceleration     | in |
| SPR releases is maintaining crude availability at an ample level   |    |
| especially with demand from the refiners appreciably downsized     |    |
| from a few years ago," said Jim Ritterbusch, president of          |    |
| Ritterbusch and Associates LLC in Galena, Illinois. WTI traded up  |    |
| \$2.00 or 1.71% to close at \$118.87. Brent traded up \$3.35 or    |    |
| 2.85% to close at \$120.96.                                        |    |

## **CRUDE**

|     | Last   | Week Ago | Month Ago |
|-----|--------|----------|-----------|
| ANS | 124.87 | 120.67   | 110.06    |
| BLS | 124.12 | 119.57   | 105.76    |
| LLS | 120.47 | 116.62   | 104.21    |
| Mid | 119.77 | 115.87   | 103.41    |
| WTI | 118.87 | 115.07   | 102.41    |