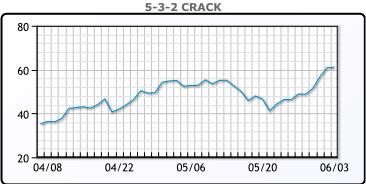

## **PRODUCTS**

|           | Last   | Week Ago | Month Ago |
|-----------|--------|----------|-----------|
| Gulf RBOB | 429.22 | 387.44   | 341.87    |
| Gulf ULSD | 427.03 | 386.28   | 431.27    |
| NYH RBOB  | 442.42 | 405.45   | 353.62    |
| NYH ULSD  | 437.9  | 401.04   | 495.77    |
| USGC 3%   | 101.38 | 99.63    | 91.13     |