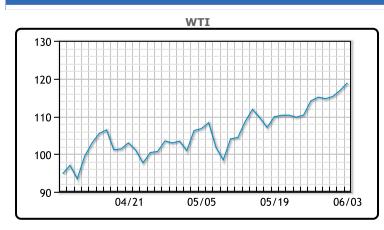

| Market Commentary                                                  |    |
|--------------------------------------------------------------------|----|
| Oil settled higher today, supported by expectations that OPEC's    |    |
| decision to increase production targets will not add that much too |    |
| global supply. Oil prices have now gained for the 6th straight     |    |
| week. "Yesterday's OPEC+ decision and the ongoing acceleration     | in |
| SPR releases is maintaining crude availability at an ample level   |    |
| especially with demand from the refiners appreciably downsized     |    |
| from a few years ago," said Jim Ritterbusch, president of          |    |
| Ritterbusch and Associates LLC in Galena, Illinois. WTI traded up  |    |
| \$2.00 or 1.71% to close at \$118.87. Brent traded up \$3.35 or    |    |
| 2.85% to close at \$120.96.                                        |    |

## **CRUDE**

|     | Last   | Week Ago | Month Ago |
|-----|--------|----------|-----------|
| ANS | 124.87 | 120.67   | 110.06    |
| BLS | 124.12 | 119.57   | 105.76    |
| LLS | 120.47 | 116.62   | 104.21    |
| Mid | 119.77 | 115.87   | 103.41    |
| WTI | 118.87 | 115.07   | 102.41    |