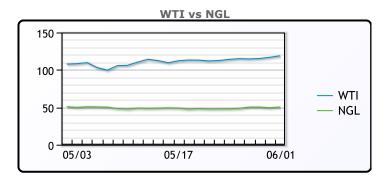

## **CRUDE**

|     | Last   | Week Ago | Month Ago |
|-----|--------|----------|-----------|
| ANS | 124.87 | 120.67   | 110.06    |
| BLS | 124.12 | 119.57   | 105.76    |
| LLS | 120.47 | 116.62   | 104.21    |
| Mid | 119.77 | 115.87   | 103.41    |
| WTI | 118.87 | 115.07   | 102.41    |

# NGLs