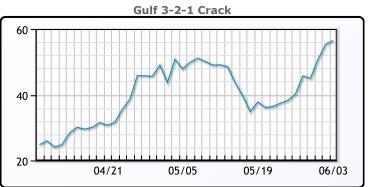

## **PRODUCTS**

|           | Last   | Week Ago | Month Ago |
|-----------|--------|----------|-----------|
| Gulf RBOB | 429.22 | 387.44   | 341.87    |
| Gulf ULSD | 427.03 | 386.28   | 431.27    |
| NYH RBOB  | 442.42 | 405.45   | 353.62    |
| NYH ULSD  | 437.9  | 401.04   | 495.77    |
| USGC 3%   | 101.38 | 99.63    | 91.13     |