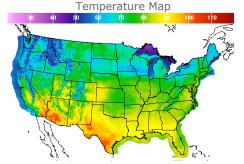

# **Weather Data**

| City         | HIGH °F | LOW °F |
|--------------|---------|--------|
| Calgary      | 68      | 46     |
| Conway       | 69      | 39     |
| Cushing      | 76      | 60     |
| Denver       | 74      | 54     |
| Houston      | 92      | 75     |
| Mont Belvieu | 89      | 68     |
| Sarnia       | 74      | 51     |
| Williston    | 73      | 47     |