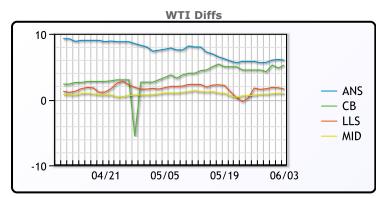

## **CRUDE**

|     | Last   | Week Ago | Month Ago |
|-----|--------|----------|-----------|
| ANS | 124.87 | 120.67   | 110.06    |
| BLS | 124.12 | 119.57   | 105.76    |
| LLS | 120.47 | 116.62   | 104.21    |
| Mid | 119.77 | 115.87   | 103.41    |
| WTI | 118.87 | 115.07   | 102.41    |