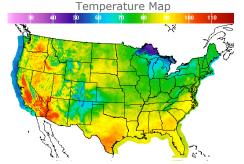

# **Weather Data**

| City         | HIGH °F | LOW °F |
|--------------|---------|--------|
| Calgary      | 75      | 48     |
| Conway       | 82      | 54     |
| Cushing      | 82      | 59     |
| Denver       | 86      | 61     |
| Houston      | 94      | 80     |
| Mont Belvieu | 93      | 74     |
| Sarnia       | 65      | 52     |
| Williston    | 82      | 55     |