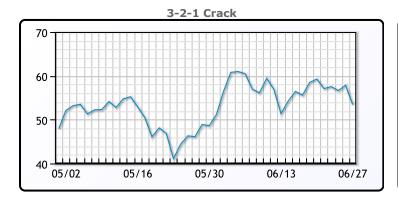

# **Crude & Product Markets**

## **CRUDE**

|     | Last   | Week Ago | Month Ago |
|-----|--------|----------|-----------|
| ANS | 117.57 | 117.41   | 120.67    |
| BLS | 114.07 | 114.56   | 119.57    |
| LLS | 110.87 | 109.81   | 116.62    |
| Mid | 110.52 | 110.36   | 115.87    |
| WTI | 109.57 | 109.56   | 115.07    |

## **PRODUCTS**

|           | Last   | Week Ago | Month Ago |
|-----------|--------|----------|-----------|
| Gulf RBOB | 375.49 | 379.43   | 387.44    |
| Gulf ULSD | 417.02 | 430.48   | 386.28    |
| NYH RBOB  | 384.62 | 385.3    | 405.45    |
| NYH ULSD  | 423.27 | 442.98   | 401.04    |
| USGC 3%   | 90.88  | 90.38    | 99.63     |