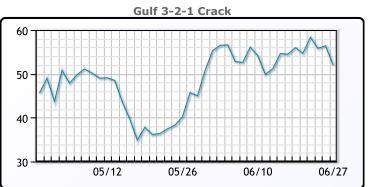

# **Crude & Product Markets**

## **PRODUCTS**

|           | Last   | Week Ago | Month Ago |
|-----------|--------|----------|-----------|
| Gulf RBOB | 375.49 | 379.43   | 387.44    |
| Gulf ULSD | 417.02 | 430.48   | 386.28    |
| NYH RBOB  | 384.62 | 385.3    | 405.45    |
| NYH ULSD  | 423.27 | 442.98   | 401.04    |
| USGC 3%   | 90.88  | 90.38    | 99.63     |