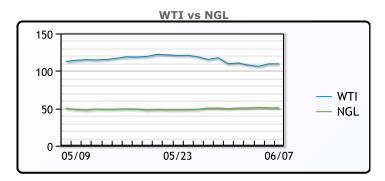

## **CRUDE**

|     | Last   | Week Ago | Month Ago |
|-----|--------|----------|-----------|
| ANS | 117.57 | 117.41   | 120.67    |
| BLS | 114.07 | 114.56   | 119.57    |
| LLS | 110.87 | 109.81   | 116.62    |
| Mid | 110.52 | 110.36   | 115.87    |
| WTI | 109.57 | 109.56   | 115.07    |

## NGLs