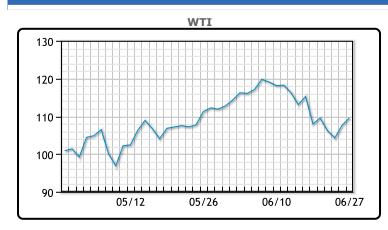

Market Commentary

Oil prices rose today as the G7 promised more sanctions on Russia. The US is placing additional sanctions on Russian gold exports, and the group vowed to stand with Ukraine "for as long as it takes". "I think if they were to implement a price cap on sale and purchase of Russian oil, it's difficult for me to imagine how this is going to be implemented, especially when China and India have become Russia's biggest customers," said Houston-based oil consultant Andrew Lipow. Recession fears and expectations of more interest rate hikes have caused volatility and risk aversion in the futures markets, with some energy investors and traders paring back, while spot crude prices have remained strong on high demand and a supply crunch. Traders are still waiting for last week's EIA data which has yet to be released. WTI traded up \$1.95 or 1.81% to close at \$109.57. Brent traded up \$2.40 or 2.12% to close at \$115.52.

## **CRUDE**

|     | Last   | Week Ago | Month Ago |
|-----|--------|----------|-----------|
| ANS | 117.57 | 117.41   | 120.67    |
| BLS | 114.07 | 114.56   | 119.57    |
| LLS | 110.87 | 109.81   | 116.62    |
| Mid | 110.52 | 110.36   | 115.87    |
| WTI | 109.57 | 109.56   | 115.07    |