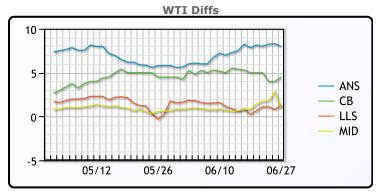

## **CRUDE**

|     | Last   | Week Ago | Month Ago |
|-----|--------|----------|-----------|
| ANS | 117.57 | 117.41   | 120.67    |
| BLS | 114.07 | 114.56   | 119.57    |
| LLS | 110.87 | 109.81   | 116.62    |
| Mid | 110.52 | 110.36   | 115.87    |
| WTI | 109.57 | 109.56   | 115.07    |