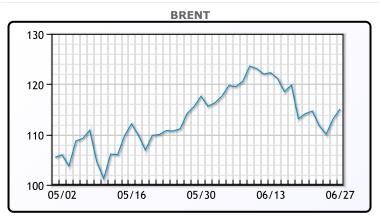

Market Commentary

Oil prices rose today as the G7 promised more sanctions on Russia. The US is placing additional sanctions on Russian gold exports, and the group vowed to stand with Ukraine "for as long as it takes". "I think if they were to implement a price cap on sale and purchase of Russian oil, it's difficult for me to imagine how this is going to be implemented, especially when China and India have become Russia's biggest customers," said Houston-based oil consultant Andrew Lipow. Recession fears and expectations of more interest rate hikes have caused volatility and risk aversion in the futures markets, with some energy investors and traders paring back, while spot crude prices have remained strong on high demand and a supply crunch. Traders are still waiting for last week's EIA data which has yet to be released. WTI traded up \$1.95 or 1.81% to close at \$109.57. Brent traded up \$2.40 or 2.12% to close at \$115.52.

## **CRUDE**

|     | Last   | Week Ago | Month Ago |
|-----|--------|----------|-----------|
| ANS | 117.57 | 117.41   | 120.67    |
| BLS | 114.07 | 114.56   | 119.57    |
| LLS | 110.87 | 109.81   | 116.62    |
| Mid | 110.52 | 110.36   | 115.87    |
| WTI | 109.57 | 109.56   | 115.07    |