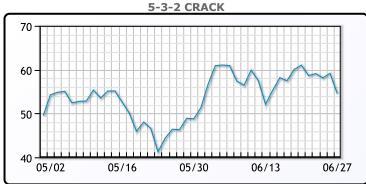

yet to be released. WTI traded up \$1.95 or 1.81% to close at \$109.57. Brent traded up \$2.40 or 2.12% to close at \$115.52.

# **Crude & Product Markets**





## **CRUDE**

|     | Last   | Week Ago | Month Ago |
|-----|--------|----------|-----------|
| ANS | 117.57 | 117.41   | 120.67    |
| BLS | 114.07 | 114.56   | 119.57    |
| LLS | 110.87 | 109.81   | 116.62    |
| Mid | 110.52 | 110.36   | 115.87    |
| WTI | 109.57 | 109.56   | 115.07    |

## **PRODUCTS**

|           | Last   | Week Ago | Month Ago |
|-----------|--------|----------|-----------|
| Gulf RBOB | 375.49 | 379.43   | 387.44    |
| Gulf ULSD | 417.02 | 430.48   | 386.28    |
| NYH RBOB  | 384.62 | 385.3    | 405.45    |
| NYH ULSD  | 423.27 | 442.98   | 401.04    |
| USGC 3%   | 90.88  | 90.38    | 99.63     |









## NGLs

## MB

|                  | Last   | Week Ago | Month Ago |
|------------------|--------|----------|-----------|
| Butane           | 128.25 | 125.375  | 137.5     |
| IsoButane        | 171.25 | 154.375  | 176.5     |
| Natural Gasoline | 202    | 196.75   | 220.63    |
| Propane          | 121    | 119.625  | 125       |

# **MB NON**

|                  | Last   | Week Ago | Month Ago |
|------------------|--------|----------|-----------|
| Butane           | 142.25 | 139.375  | 157.5     |
| IsoButane        | 171.25 | 154.375  | 176.5     |
| Natural Gasoline | 202.25 | 196      | 219       |
| Propane          | 121    | 119.13   | 124.38    |

#### **CONWAY**

|                  | Last   | Week Ago | Month Ago |
|------------------|--------|----------|-----------|
| B