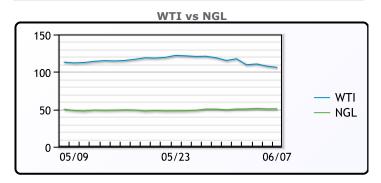

# **Crude & Product Markets**

## **CRUDE**

|     | Last   | Week Ago | Month Ago |
|-----|--------|----------|-----------|
| ANS | 114.37 | 125.83   | 118.64    |
| BLS | 110.12 | 122.88   | 118.04    |
| LLS | 107.22 | 118.43   | 113.34    |
| Mid | 107.92 | 118.38   | 113.39    |
| WTI | 106.12 | 117.58   | 113.04    |

#### NGLs

#### MB

|                  | Last   | Week Ago | Month Ago |
|------------------|--------|----------|-----------|
| Butane           | 120.63 | 122.25   | 115.5     |
| IsoButane        | 169.13 | 158.25   | 166.5     |
| Natural Gasoline | 197.13 | 205.5    | 210.75    |
| Propane          | 119.5  | 122      | 120.25    |