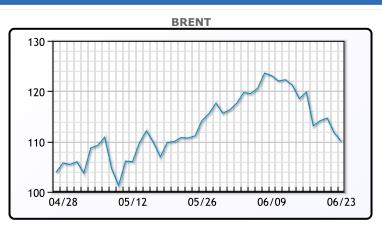

gged a decline week over week for the second straight week. Concerns over rising interest rates and a global economic slowdown has been a drag on prices as of late. Inventory numbers released by the EIA have been delayed this week but data was expected to show a further tightening of supplies. Stephen Brennock of oil broker PVM said recession fears dominated sentiment, yet "the consensus remains that the oil market will see high demand and tight supply over the summer months, thereby limiting the downside." US oil and gas firms added rigs for a second straight week as higher prices are prompting drillers to return to the wellpad. WTI traded up \$3.35 or 3.2% to close at \$107.62.

Brent traded up \$3.07 or 3.8% to close at \$113.12

**Market Commentary** 

# **Crude & Product Markets**





## **CRUDE**

|     | Last   | Week Ago | Month Ago |
|-----|--------|----------|-----------|
| ANS | 114.37 | 125.83   | 118.64    |
| BLS | 110.12 | 122.88   | 118.04    |
| LLS | 107.22 | 118.43   | 113.34    |
| Mid | 107.92 | 118.38   | 113.39    |
| WTI | 106.12 | 117.58   | 113.04    |

## **PRODUCTS**

|           | Last   | Week Ago | Month Ago |
|-----------|--------|----------|-----------|
| Gulf RBOB | 371.1  | 396.54   | 367.52    |
| Gulf ULSD | 427.29 | 455.19   | 358.38    |
| NYH RBOB  | 380.81 | 403.29   | 386.27    |
| NYH ULSD  | 434.04 | 462.94   | 394.38    |
| USGC 3%   | 86.13  | 96.13    | 97.38     |









#### NGLs

#### MB

|                  | Last   | Week Ago | Month Ago |
|------------------|--------|----------|-----------|
| Butane           | 120.63 |