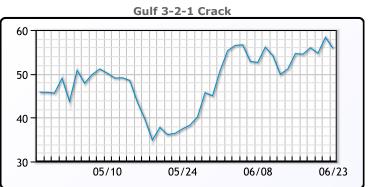

# **Crude & Product Markets**

## **PRODUCTS**

|           | Last   | Week Ago | Month Ago |
|-----------|--------|----------|-----------|
| Gulf RBOB | 371.1  | 396.54   | 367.52    |
| Gulf ULSD | 427.29 | 455.19   | 358.38    |
| NYH RBOB  | 380.81 | 403.29   | 386.27    |
| NYH ULSD  | 434.04 | 462.94   | 394.38    |
| USGC 3%   | 86.13  | 96.13    | 97.38     |