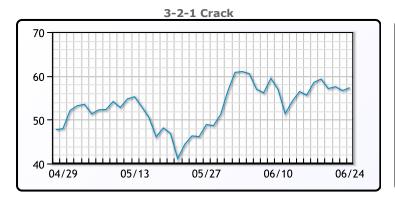

# **Crude & Product Markets**

## **CRUDE**

|     | Last   | Week Ago | Month Ago |
|-----|--------|----------|-----------|
| ANS | 114.37 | 125.83   | 118.64    |
| BLS | 110.12 | 122.88   | 118.04    |
| LLS | 107.22 | 118.43   | 113.34    |
| Mid | 107.92 | 118.38   | 113.39    |
| WTI | 106.12 | 117.58   | 113.04    |

## **PRODUCTS**

|           | Last   | Week Ago | Month Ago |
|-----------|--------|----------|-----------|
| Gulf RBOB | 371.1  | 396.54   | 367.52    |
| Gulf ULSD | 427.29 | 455.19   | 358.38    |
| NYH RBOB  | 380.81 | 403.29   | 386.27    |
| NYH ULSD  | 434.04 | 462.94   | 394.38    |
| USGC 3%   | 86.13  | 96.13    | 97.38     |