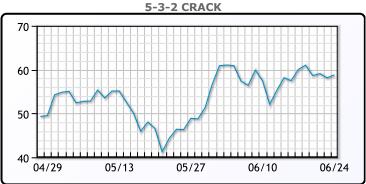

TI traded up \$3.35 or 3.2% to close at \$107.62.

Brent traded up \$3.07 or 3.8% to close at \$113.12

**Market Commentary** 

# **Crude & Product Markets**





## **CRUDE**

|     | Last   | Week Ago | Month Ago |
|-----|--------|----------|-----------|
| ANS | 114.37 | 125.83   | 118.64    |
| BLS | 110.12 | 122.88   | 118.04    |
| LLS | 107.22 | 118.43   | 113.34    |
| Mid | 107.92 | 118.38   | 113.39    |
| WTI | 106.12 | 117.58   | 113.04    |

## **PRODUCTS**

|           | Last   | Week Ago | Month Ago |
|-----------|--------|----------|-----------|
| Gulf RBOB | 371.1  | 396.54   | 367.52    |
| Gulf ULSD | 427.29 | 455.19   | 358.38    |
| NYH RBOB  | 380.81 | 403.29   | 386.27    |
| NYH ULSD  | 434.04 | 462.94   | 394.38    |
| USGC 3%   | 86.13  | 96.13    | 97.38     |









#### NGLs

#### MB

|                  | Last   | Week Ago | Month Ago |
|------------------|--------|----------|-----------|
| Butane           | 120.63 | 122.25   | 115.5     |
| IsoButane        | 169.13 | 158.25   | 166.5     |
| Natural Gasoline | 197.13 | 205.5    | 210.75    |
| Propane          | 119.5  | 122      | 120.25    |

# **MB NON**

|                  | Last   | Week Ago | Month Ago |
|------------------|--------|----------|-----------|
| Butane           | 141.13 | 142.25   | 141.5     |
| IsoButane        | 169.13 | 158.25   | 166.5     |
| Natural Gasoline | 197    | 205      | 209       |
| Propane          | 119    | 121.63   | 119.63    |

#### **CONWAY**

|                  | Last  | Week Ago | Month Ago |
|------------------|-------|----------|-----------|
|