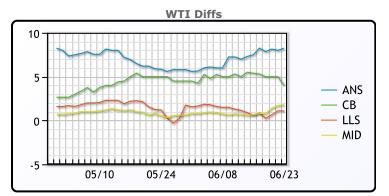

## **CRUDE**

|     | Last   | Week Ago | Month Ago |
|-----|--------|----------|-----------|
| ANS | 114.37 | 125.83   | 118.64    |
| BLS | 110.12 | 122.88   | 118.04    |
| LLS | 107.22 | 118.43   | 113.34    |
| Mid | 107.92 | 118.38   | 113.39    |
| WTI | 106.12 | 117.58   | 113.04    |