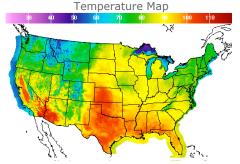

# **Weather Data**

| City         | HIGH °F | LOW °F |
|--------------|---------|--------|
| Calgary      | 53      | 41     |
| Conway       | 79      | 61     |
| Cushing      | 98      | 75     |
| Denver       | 86      | 68     |
| Houston      | 100     | 80     |
| Mont Belvieu | 96      | 78     |
| Sarnia       | 86      | 56     |
| Williston    | 68      | 54     |
|              |         |        |