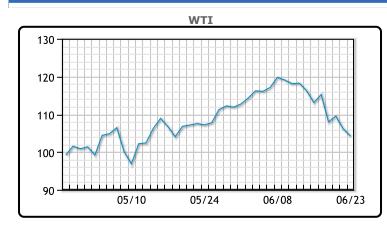

# Oil prices settled up today buoyed by tight supply but still logged a decline week over week for the second straight week. Concerns over rising interest rates and a global economic slowdown has been a drag on prices as of late. Inventory numbers released by the EIA have been delayed this week but data was expected to show a further tightening of supplies. Stephen Brennock of oil broker PVM said recession fears dominated sentiment, yet "the consensus remains that the oil market will see high demand and tight supply over the summer months, thereby limiting the downside." US oil and gas firms added rigs for a second straight week as higher prices are prompting drillers to return to the wellpad. WTI traded up \$3.35 or 3.2% to close at \$107.62.