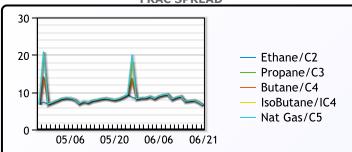

#### MB Last Week Ago **Month Ago** Butane 120.63 122.25 115.5 166.5 IsoButane 169.13 158.25 Natural Gasoline 197.13 205.5 210.75 Propane 119.5 122 120.25

**MB NON** 

|                  | Last   | Week Ago | Month Ago |
|------------------|--------|----------|-----------|
| Butane           | 141.13 | 142.25   | 141.5     |
| IsoButane        | 169.13 | 158.25   | 166.5     |
| Natural Gasoline | 197    | 205      | 209       |
| Propane          | 119    | 121.63   | 119.63    |

# CONWAY

|                  | Last  | Week Ago | Month Ago |
|------------------|-------|----------|-----------|
| Butane           | 135   | 135      | 139       |
| IsoButane        | 165   | 150      | 172.5     |
| Natural Gasoline | 201.5 | 211      | 220       |
| Propane          | 116   | 119      | 118.25    |

# **EDMONTON**

|         | Last | Week Ago | Month Ago |  |  |  |
|---------|------|----------|-----------|--|--|--|
| Propane | 96   | 99.5     | 96.25     |  |  |  |
| SARNIA  |      |          |           |  |  |  |

|         | Last   | Week Ago | Month Ago |
|---------|--------|----------|-----------|
| Propane | 143.25 | 141      | 147.5     |

|      |         |         |          | _      |        |         |          |        |
|------|---------|---------|----------|--------|--------|---------|----------|--------|
|      | FX      |         |          | RATES  |        |         | EQUITIES |        |
|      | Last    | Change  |          | Last   | Change |         | Last     | Change |
| CAD  | 1.299   | -0.0006 | US 2yr   | 3.0398 | 0.0253 | Nasdaq  | 11232.19 | 179.11 |
| DXY  | 104.461 | 0.03    | US 10yr  | 3.0944 | 0.0074 | TSX     | 1138.993 | -16.43 |
| Gold | 1822.92 | 0.15    | CAN 10yr | 3.304  | -0.114 | S&P 500 | 3795.73  | 35.84  |

FRAC SPREAD