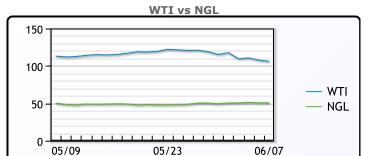

## **Crude & Product Markets**

CRUDE

|     | Last   | Week Ago | Month Ago |
|-----|--------|----------|-----------|
| ANS | 114.37 | 125.83   | 118.64    |
| BLS | 110.12 | 122.88   | 118.04    |
| LLS | 107.22 | 118.43   | 113.34    |
| Mid | 107.92 | 118.38   | 113.39    |
| WTI | 106.12 | 117.58   | 113.04    |

#### MB Last Week Ago **Month Ago** Butane 120.63 122.25 115.5 166.5 IsoButane 169.13 158.25 Natural Gasoline 197.13 205.5 210.75 Propane 119.5 122 120.25

**MB NON** 

|                  | Last   | Week Ago | Month Ago |
|------------------|--------|----------|-----------|
| Butane           | 141.13 | 142.25   | 141.5     |
| IsoButane        | 169.13 | 158.25   | 166.5     |
| Natural Gasoline | 197    | 205      | 209       |
| Propane          | 119    | 121.63   | 119.63    |