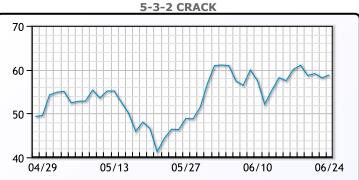

1.8% to close at \$104.27. Brent traded down \$1.69 or       |
| -1.5% to close at \$110.05.                                            |

## **Crude & Product Markets**



CRUDE

|     | Last   | Week Ago | Month Ago |
|-----|--------|----------|-----------|
| ANS | 114.37 | 125.83   | 118.64    |
| BLS | 110.12 | 122.88   | 118.04    |
| LLS | 107.22 | 118.43   | 113.34    |
| Mid | 107.92 | 118.38   | 113.39    |
| WTI | 106.12 | 117.58   | 113.04    |





# PRODUCTS

|           | Last   | Week Ago | Month Ago |
|-----------|--------|----------|-----------|
| Gulf RBOB | 371.1  | 396.54   | 367.52    |
| Gulf ULSD | 427.29 | 455.19   | 358.38    |
| NYH RBOB  | 380.81 | 403.29   | 386.27    |
| NYH ULSD  | 434.04 | 462.94   | 394.38    |
| USGC 3%   | 86.13  | 96.13    | 97.38     |



# This report has been prepared by PFL Petroleum Limited personnel for your information only and the views expressed are intended to provide market commentary and are not recommendations. This report is not an offer to sell or a solicitation of any offer to buy any security. The information contained herein has been compiled by PFL from sources believed to be reliable, but no representation or warranty, express or implied, is made by PFL Petroleum Limited, its affiliates or any other person as to its accuracy, completeness or correctness. Copyright 2017 PFL Petroleum Limited. All Rights Reserved





#### MB Last Week Ago **Month Ago** Butane 120.63 122.25 115.5 166.5 IsoButane 169.13 158.25 Natural Gasoline 197.13 205.5 210.75 Propane 119.5 122 120.25

**MB NON** 

|                  |