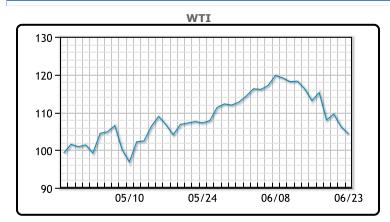

| Market Commentary                                                      |
|------------------------------------------------------------------------|
| Oil prices were lower today as demand destruction and rising inflation |
| is keeping markets on edge. Comments today from the Chairman of        |
| the Fed indicated more aggressive rate cuts could be coming and        |
| markets are assessing whether inflation-fighting measures will trigger |
| a recession. "If the U.S., and the rest of the world goes into a       |
| recession, you can significantly impact demand," said Houston oil      |
| consultant Andrew Lipow. Since March, the Fed has raised its           |
| benchmark federal-funds rate three times from near zero to a range     |
| between 1.5% and 1.75%, including a 0.75-percentage-point rate         |
| rise last week, the largest in 28 years. OPEC+ will likely stick to a  |
| plan for accelerated output increases in August. WTI traded down       |
| \$1.92 or 1.8% to close at \$104.27. Brent traded down \$1.69 or       |
| -1.5% to close at \$110.05.                                            |

## **Crude & Product Markets**

CRUDE

|     | Last   | Week Ago | Month Ago |
|-----|--------|----------|-----------|
| ANS | 114.37 | 125.83   | 118.64    |
| BLS | 110.12 | 122.88   | 118.04    |
| LLS | 107.22 | 118.43   | 113.34    |
| Mid | 107.92 | 118.38   | 113.39    |
| WTI | 106.12 | 117.58   | 113.04    |