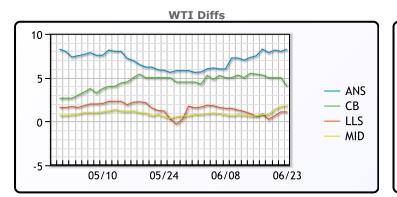

## **Crude & Product Markets**

CRUDE

|     | Last   | Week Ago | Month Ago |
|-----|--------|----------|-----------|
| ANS | 114.37 | 125.83   | 118.64    |
| BLS | 110.12 | 122.88   | 118.04    |
| LLS | 107.22 | 118.43   | 113.34    |
| Mid | 107.92 | 118.38   | 113.39    |
| WTI | 106.12 | 117.58   | 113.04    |