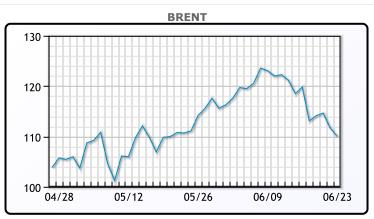

| Market Commentary                                                      |
|------------------------------------------------------------------------|
| Oil prices were lower today as demand destruction and rising inflation |
| is keeping markets on edge. Comments today from the Chairman of        |
| the Fed indicated more aggressive rate cuts could be coming and        |
| markets are assessing whether inflation-fighting measures will trigger |
| a recession. "If the U.S., and the rest of the world goes into a       |
| recession, you can significantly impact demand," said Houston oil      |
| consultant Andrew Lipow. Since March, the Fed has raised its           |
| benchmark federal-funds rate three times from near zero to a range     |
| between 1.5% and 1.75%, including a 0.75-percentage-point rate         |
| rise last week, the largest in 28 years. OPEC+ will likely stick to a  |
| plan for accelerated output increases in August. WTI traded down       |
| \$1.92 or 1.8% to close at \$104.27. Brent traded down \$1.69 or       |
| -1.5% to close at \$110.05.                                            |