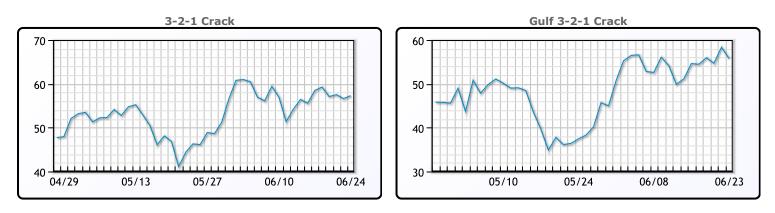

## **Crude & Product Markets**

CRUDE

|     | Last   | Week Ago | Month Ago |
|-----|--------|----------|-----------|
| ANS | 114.37 | 125.83   | 118.64    |
| BLS | 110.12 | 122.88   | 118.04    |
| LLS | 107.22 | 118.43   | 113.34    |
| Mid | 107.92 | 118.38   | 113.39    |
| WTI | 106.12 | 117.58   | 113.04    |

# PRODUCTS

|           | Last   | Week Ago | Month Ago |
|-----------|--------|----------|-----------|
| Gulf RBOB | 371.1  | 396.54   | 367.52    |
| Gulf ULSD | 427.29 | 455.19   | 358.38    |
| NYH RBOB  | 380.81 | 403.29   | 386.27    |
| NYH ULSD  | 434.04 | 462.94   | 394.38    |
| USGC 3%   | 86.13  | 96.13    | 97.38     |