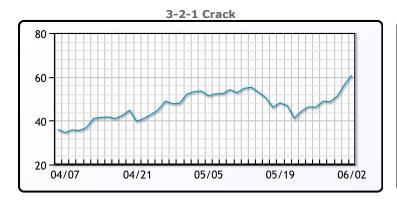

#### **Crude & Product Markets**

#### **CRUDE**

|     | Last   | Week Ago | Month Ago |
|-----|--------|----------|-----------|
| ANS | 122.97 | 119.89   | 112.67    |
| BLS | 121.67 | 118.59   | 108.17    |
| LLS | 118.67 | 115.84   | 106.77    |
| Mid | 117.82 | 114.74   | 106.02    |
| WTI | 116.87 | 114.09   | 105.17    |

#### **PRODUCTS**

|           | Last   | Week Ago | Month Ago |
|-----------|--------|----------|-----------|
| Gulf RBOB | 421.59 | 374.74   | 342.47    |
| Gulf ULSD | 421.84 | 380.3    | 443.22    |
| NYH RBOB  | 433.59 | 394.24   | 353.76    |
| NYH ULSD  | 430.34 | 396.8    | 505.49    |
| USGC 3%   | 98.88  | 99.63    | 92.63     |