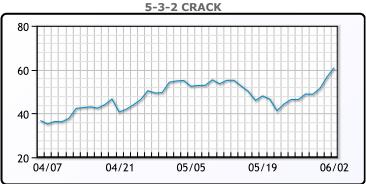

d up \$1.61 or 1.4% to close at \$116.87.

Brent traded up \$1.32 or 1.14% to close at \$117.61

**Market Commentary** 

#### **Crude & Product Markets**





#### **CRUDE**

|     | Last   | Week Ago | Month Ago |
|-----|--------|----------|-----------|
| ANS | 122.97 | 119.89   | 112.67    |
| BLS | 121.67 | 118.59   | 108.17    |
| LLS | 118.67 | 115.84   | 106.77    |
| Mid | 117.82 | 114.74   | 106.02    |
| WTI | 116.87 | 114.09   | 105.17    |

#### **PRODUCTS**

|           | Last   | Week Ago | Month Ago |
|-----------|--------|----------|-----------|
| Gulf RBOB | 421.59 | 374.74   | 342.47    |
| Gulf ULSD | 421.84 | 380.3    | 443.22    |
| NYH RBOB  | 433.59 | 394.24   | 353.76    |
| NYH ULSD  | 430.34 | 396.8    | 505.49    |
| USGC 3%   | 98.88  | 99.63    | 92.63     |









#### NGLs

#### MB

|                  | Last   | Week Ago | Month Ago |
|------------------|--------|----------|-----------|
| Butane           | 136.75 | 136      | 161       |
| IsoButane        | 175.75 | 173      | 178       |
| Natural Gasoline | 215    | 211.88   | 223.75    |
| Propane          | 123.25 | 125.75   | 128.5     |

#### **MB NON**

|                  | Last   | Week Ago | Month Ago |
|------------------|--------|----------|-----------|
| Butane           | 150.75 | 156      | 162       |
| IsoButane        | 175.75 | 173      | 178       |
| Natural Gasoline | 218    | 216.5    | 224.5     |
| Propane          | 121.75 | 119.38   | 128.25    |

#### **CONWAY**

|                  | Last   | Week Ago | Month Ago |
|------------------|--------|----------|---------