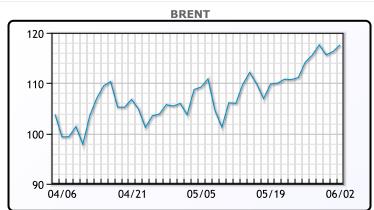

Brent traded up \$1.32 or 1.14% to close at \$117.61

**Market Commentary** 

#### **CRUDE**

|     | Last   | Week Ago | Month Ago |
|-----|--------|----------|-----------|
| ANS | 122.97 | 119.89   | 112.67    |
| BLS | 121.67 | 118.59   | 108.17    |
| LLS | 118.67 | 115.84   | 106.77    |
| Mid | 117.82 | 114.74   | 106.02    |
| WTI | 116.87 | 114.09   | 105.17    |