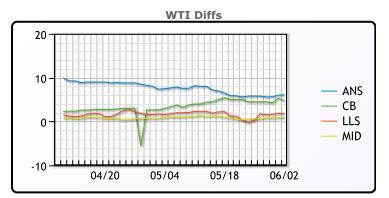

#### **CRUDE**

|     | Last   | Week Ago | Month Ago |
|-----|--------|----------|-----------|
| ANS | 122.97 | 119.89   | 112.67    |
| BLS | 121.67 | 118.59   | 108.17    |
| LLS | 118.67 | 115.84   | 106.77    |
| Mid | 117.82 | 114.74   | 106.02    |
| WTI | 116.87 | 114.09   | 105.17    |