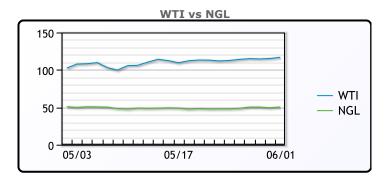

#### **CRUDE**

|     | Last   | Week Ago | Month Ago |
|-----|--------|----------|-----------|
| ANS | 122.97 | 119.89   | 112.67    |
| BLS | 121.67 | 118.59   | 108.17    |
| LLS | 118.67 | 115.84   | 106.77    |
| Mid | 117.82 | 114.74   | 106.02    |
| WTI | 116.87 | 114.09   | 105.17    |

#### NGLs

#### MB

|                  | Last   | Week Ago | Month Ago |
|------------------|--------|----------|-----------|
| Butane           | 136.75 | 136      | 161       |
| IsoButane        | 175.75 | 173      | 178       |
| Natural Gasoline | 215    | 211.88   | 223.75    |
| Propane          | 123.25 | 125.75   | 128.5     |