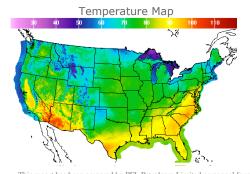

#### **Weather Data**

| City         | HIGH °F | LOW °F |
|--------------|---------|--------|
| Calgary      | 67      | 43     |
| Conway       | 56      | 42     |
| Cushing      | 76      | 57     |
| Denver       | 71      | 48     |
| Houston      | 94      | 76     |
| Mont Belvieu | 92      | 74     |
| Sarnia       | 67      | 48     |
| Williston    | 70      | 46     |
|              |         |        |