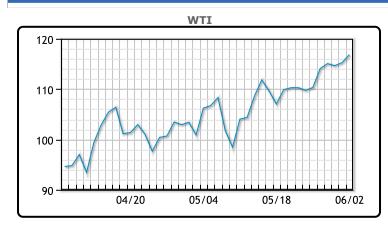

## Oil prices rose again today as crude inventories were drawn down more than expected. This is despite OPEC+ agreeing to bring forward additional production hikes. OPEC+ has determined they will raise output by 650K/bpd for the next two months instead of 432K/bpd. "While OPEC+ agreed to increase their production quota by a bit more than the market expected, in reality it does very little to add additional supplies as OPEC+ was already falling short of its existing quotas by over 2 million barrels per day," said Andrew Lipow, president of Lipow Oil Associates in Houston. Crude stocks fell by 5.1MM/bbls, compared to a forecasted drop of 1.3MM/bbls. WTI traded up \$1.61 or 1.4% to close at \$116.87.

#### **CRUDE**

|     | Last   | Week Ago | Month Ago |
|-----|--------|----------|-----------|
| ANS | 122.97 | 119.89   | 112.67    |
| BLS | 121.67 | 118.59   | 108.17    |
| LLS | 118.67 | 115.84   | 106.77    |
| Mid | 117.82 | 114.74   | 106.02    |
| WTI | 116.87 | 114.09   | 105.17    |