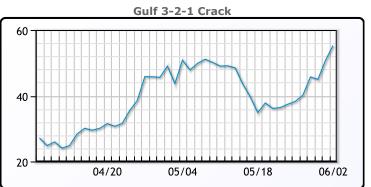

#### **Crude & Product Markets**

#### **PRODUCTS**

|           | Last   | Week Ago | Month Ago |
|-----------|--------|----------|-----------|
| Gulf RBOB | 421.59 | 374.74   | 342.47    |
| Gulf ULSD | 421.84 | 380.3    | 443.22    |
| NYH RBOB  | 433.59 | 394.24   | 353.76    |
| NYH ULSD  | 430.34 | 396.8    | 505.49    |
| USGC 3%   | 98.88  | 99.63    | 92.63     |