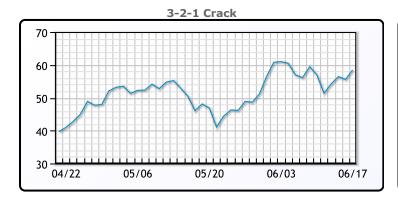

## **PRODUCTS**

|           | Last   | Week Ago | Month Ago |
|-----------|--------|----------|-----------|
| Gulf RBOB | 379.43 | 420.6    | 383.67    |
| Gulf ULSD | 430.48 | 436.67   | 369.18    |
| NYH RBOB  | 385.3  | 428.1    | 410.42    |
| NYH ULSD  | 442.98 | 443.67   | 454.93    |
| USGC 3%   | 90.38  | 98.38    | 95.38     |