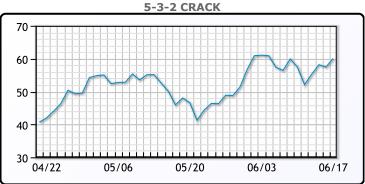

down \$8.03 or -6.83% to close at \$109.56. Brent traded down \$6.21 or

**Market Commentary** 

# **Crude & Product Markets**

-5.18% to close at \$113.60.





## **CRUDE**

|     | Last   | Week Ago | Month Ago |
|-----|--------|----------|-----------|
| ANS | 117.41 | 127.92   | 118.6     |
| BLS | 114.56 | 125.97   | 117.4     |
| LLS | 109.81 | 121.97   | 114.55    |
| Mid | 110.36 | 121.42   | 113.35    |
| WTI | 109.56 | 120.67   | 112.4     |

## **PRODUCTS**

|           | Last   | Week Ago | Month Ago |
|-----------|--------|----------|-----------|
| Gulf RBOB | 379.43 | 420.6    | 383.67    |
| Gulf ULSD | 430.48 | 436.67   | 369.18    |
| NYH RBOB  | 385.3  | 428.1    | 410.42    |
| NYH ULSD  | 442.98 | 443.67   | 454.93    |
| USGC 3%   | 90.38  | 98.38    | 95.38     |









#### NGLs

#### MB

|                  | Last   | Week Ago | Month Ago |
|------------------|--------|----------|-----------|
| Butane           | 119.75 | 125.5    | 121.5     |
| IsoButane        | 155.75 | 156.5    | 171.5     |
| Natural Gasoline | 196.75 | 215.5    | 221       |
| Propane          | 119.5  | 122.5    | 122.75    |

#### **MB NON**

|                  | Last   | Week Ago | Month Ago |
|------------------|--------|----------|-----------|
| Butane           | 139.75 | 145.5    | 146.5     |
| IsoButane        | 155.75 | 156.5    | 171.5     |
| Natural Gasoline | 196.25 | 214.5    | 220       |
| Propane          | 119.13 | 122.13   | 122       |

#### **CONWAY**

|                  | Last   | Week Ago | Month Ago |
|------------------|--------|----------|---------