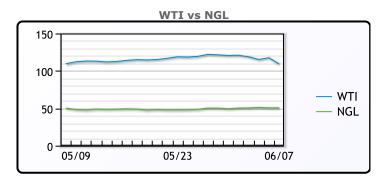

## **CRUDE**

|     | Last   | Week Ago | Month Ago |
|-----|--------|----------|-----------|
| ANS | 117.41 | 127.92   | 118.6     |
| BLS | 114.56 | 125.97   | 117.4     |
| LLS | 109.81 | 121.97   | 114.55    |
| Mid | 110.36 | 121.42   | 113.35    |
| WTI | 109.56 | 120.67   | 112.4     |

#### NGLs