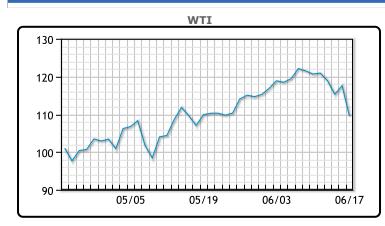

# Oil prices slumped to four week lows today, falling by >6% on worries of demand destruction from rising interest rates. Rising rates also means a stronger dollar, which this week rose to its higher level since 2002. Brent closed down week over week for the first time in 5 weeks and WTI for the first time in 8 weeks. "Once you raise rates that high also and you know it's going to happen for next month, a lot of retail customers have tough time trading once you start increasing their costs of trading," said Robert Yawger, director of energy futures at Mizuho in New York. AAA said prices of diesel hit a record high today, while gasoline prices hit a record high earlier in the week. Russia also signaled oil exports would increase in 2022 despite large tranches of sanctions on the federation. WTI traded down \$8.03 or -6.83% to close at \$109.56. Brent traded down \$6.21 or

## **CRUDE**

|     | Last   | Week Ago | Month Ago |
|-----|--------|----------|-----------|
| ANS | 117.41 | 127.92   | 118.6     |
| BLS | 114.56 | 125.97   | 117.4     |
| LLS | 109.81 | 121.97   | 114.55    |
| Mid | 110.36 | 121.42   | 113.35    |
| WTI | 109.56 | 120.67   | 112.4     |