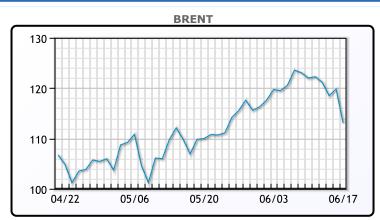

# Oil prices slumped to four week lows today, falling by >6% on worries of demand destruction from rising interest rates. Rising rates also means a stronger dollar, which this week rose to its higher level since 2002. Brent closed down week over week for the first time in 5 weeks and WTI for the first time in 8 weeks. "Once you raise rates that high also and you know it's going to happen for next month, a lot of retail customers have tough time trading once you start increasing their costs of trading," said Robert Yawger, director of energy futures at Mizuho in New York. AAA said prices of diesel hit a record high today, while gasoline prices hit a record high earlier in the week. Russia also signaled oil exports would increase in 2022 despite large tranches of sanctions on the federation. WTI traded down \$8.03 or -6.83% to close at \$109.56. Brent traded down \$6.21 or

# **Crude & Product Markets**

-5.18% to close at \$113.60.