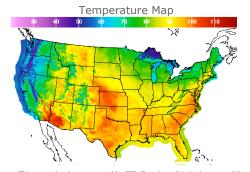

# **Weather Data**

| City         | HIGH °F | LOW °F |
|--------------|---------|--------|
| Calgary      | 66      | 51     |
| Conway       | 78      | 54     |
| Cushing      | 94      | 70     |
| Denver       | 95      | 66     |
| Houston      | 98      | 80     |
| Mont Belvieu | 94      | 77     |
| Sarnia       | 79      | 54     |
| Williston    | 85      | 54     |