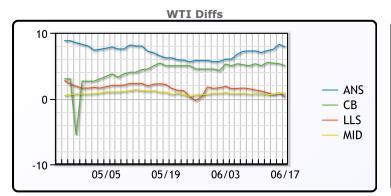

## **CRUDE**

|     | Last   | Week Ago | Month Ago |
|-----|--------|----------|-----------|
| ANS | 117.41 | 127.92   | 118.6     |
| BLS | 114.56 | 125.97   | 117.4     |
| LLS | 109.81 | 121.97   | 114.55    |
| Mid | 110.36 | 121.42   | 113.35    |
| WTI | 109.56 | 120.67   | 112.4     |