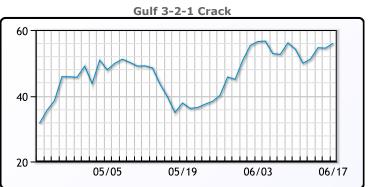

## **PRODUCTS**

|           | Last   | Week Ago | Month Ago |
|-----------|--------|----------|-----------|
| Gulf RBOB | 379.43 | 420.6    | 383.67    |
| Gulf ULSD | 430.48 | 436.67   | 369.18    |
| NYH RBOB  | 385.3  | 428.1    | 410.42    |
| NYH ULSD  | 442.98 | 443.67   | 454.93    |
| USGC 3%   | 90.38  | 98.38    | 95.38     |