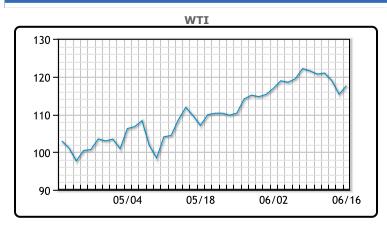

# MARKET DAILY

https://www.pflpetroleum.com 1865 Veterans Park Dr. Suite 303 Naples, Florida 34109 Phone: 239-390-2885 Fax: 239-949-0611 Jun 16, 2022 6:18 PM

| Major Energy Futures |               |       |  |  |  |
|----------------------|---------------|-------|--|--|--|
|                      | Settle Change |       |  |  |  |
| Brent                | 119.81        | 1.3   |  |  |  |
| Gas Oil              | 1300.25       | 34.5  |  |  |  |
| Natural Gas          | 7.464         | 0.044 |  |  |  |
| RBOB                 | 395.58        | 6.16  |  |  |  |
| ULSD                 | 457.13        | 2.43  |  |  |  |
| WTI                  | 117.59        | 2.28  |  |  |  |

| Market Commentary                                                            |
|------------------------------------------------------------------------------|
| Oil prices rebounded today despite falling equity markets as the US          |
| announced new sanctions on Iran. Analysts said prices got a boost            |
| from Washington's decision to impose sanctions on Chinese, Emirati           |
| and Iranian firms that help export Iran's petrochemicals. The markets        |
| had originally traded down earlier in the day but buyers jumped back         |
| in later in the session. "A lot of it is just a supply issue and that has to |
| be worked through," said Eli Tesfaye, senior market strategist at RJO        |
| Futures. "Right now there isn't a slowdown in global demand so any           |
| selloff is going to be seen as an opportunity and that's really what we      |
| saw today." The International Energy Agency said it expects demand           |
| to rise further in 2023, growing by more than 2% to a record 101.6           |
| million barrels per day. WTI traded up \$2.28 or 1.98% to close at           |
| \$117.59. Brent traded up \$1.30 or 1.1% to close at \$119.81.               |

## **Crude & Product Markets**

CRUDE

|     | Last   | Week Ago | Month Ago |
|-----|--------|----------|-----------|
| ANS | 125.83 | 128.76   | 120.7     |
| BLS | 122.88 | 126.51   | 119.6     |
| LLS | 118.43 | 123.01   | 116.45    |
| Mid | 118.38 | 122.16   | 115.2     |
| WTI | 117.58 | 121.51   | 114.2     |