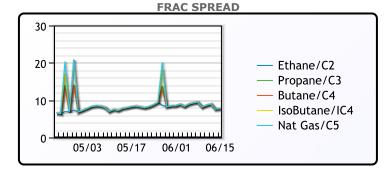

| MB               |        |          |           |  |  |  |
|------------------|--------|----------|-----------|--|--|--|
|                  | Last   | Week Ago | Month Ago |  |  |  |
| Butane           | 128    | 136.25   | 148.25    |  |  |  |
| IsoButane        | 157    | 161.25   | 169.5     |  |  |  |
| Natural Gasoline | 205.5  | 220.5    | 226.5     |  |  |  |
| Propane          | 121.75 | 124      | 124.375   |  |  |  |

**MB NON** 

|                  | Last   | Week Ago | Month Ago |
|------------------|--------|----------|-----------|
| Butane           | 142    | 150.25   | 149.25    |
| IsoButane        | 157    | 161.25   | 169.5     |
| Natural Gasoline | 205.25 | 219      | 224.75    |
| Propane          | 121.63 | 123.75   | 123.75    |

## CONWAY

|                  | Last  | Week Ago | Month Ago |
|------------------|-------|----------|-----------|
| Butane           | 136.5 | 146.25   | 143.5     |
| IsoButane        | 154   | 171      | 173       |
| Natural Gasoline | 211   | 226      | 230       |
| Propane          | 119   | 122.125  | 124       |