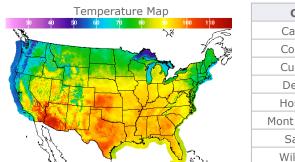

### **Weather Data**

| City         | HIGH °F | LOW °F |
|--------------|---------|--------|
| Calgary      | 64      | 44     |
| Conway       | 75      | 53     |
| Cushing      | 90      | 74     |
| Denver       | 92      | 63     |
| Houston      | 100     | 79     |
| Mont Belvieu | 97      | 77     |
| Sarnia       | 89      | 71     |
| Williston    | 74      | 55     |