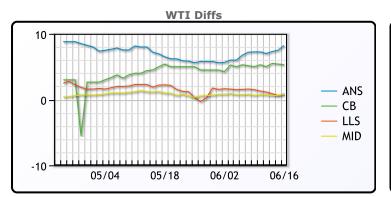

## **Crude & Product Markets**

CRUDE

|     | Last   | Week Ago | Month Ago |
|-----|--------|----------|-----------|
| ANS | 125.83 | 128.76   | 120.7     |
| BLS | 122.88 | 126.51   | 119.6     |
| LLS | 118.43 | 123.01   | 116.45    |
| Mid | 118.38 | 122.16   | 115.2     |
| WTI | 117.58 | 121.51   | 114.2     |