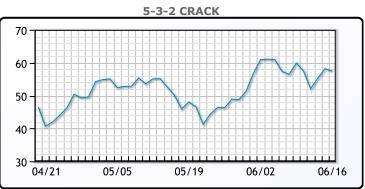

WTI traded up \$2.28 or 1.98% to close at           |
| \$117.59. Brent traded up \$1.30 or 1.1% to close at \$119.81.               |

## **Crude & Product Markets**



CRUDE

|     | Last   | Week Ago | Month Ago |
|-----|--------|----------|-----------|
| ANS | 125.83 | 128.76   | 120.7     |
| BLS | 122.88 | 126.51   | 119.6     |
| LLS | 118.43 | 123.01   | 116.45    |
| Mid | 118.38 | 122.16   | 115.2     |
| WTI | 117.58 | 121.51   | 114.2     |





#### PRODUCTS

|           | Last   | Week Ago | Month Ago |
|-----------|--------|----------|-----------|
| Gulf RBOB | 396.54 | 430.87   | 392.17    |
| Gulf ULSD | 455.19 | 440.27   | 379.75    |
| NYH RBOB  | 403.29 | 438.37   | 420.29    |
| NYH ULSD  | 462.94 | 447.37   | 460.75    |
| USGC 3%   | 96.13  | 99.63    | 96.88     |



This report has been prepared by PFL Petroleum Limited personnel for your information only and the views expressed are intended to provide market commentary and are not recommendations. This report is not an offer to sell or a solicitation of any offer to buy any security. The information contained herein has been compiled by PFL from sources believed to be reliable, but no representation or warranty, express or implied, is made by PFL Petroleum Limited, its affiliates or any other person as to its accuracy, completeness or correctness. Copyright 2017 PFL Petroleum Limited. All Rights Reserved





| MB               |        |          |           |  |  |  |
|------------------|--------|----------|-----------|--|--|--|
|                  | Last   | Week Ago | Month Ago |  |  |  |
| Buta