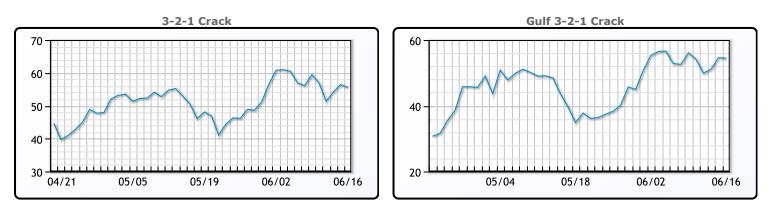

## **Crude & Product Markets**

CRUDE

|     | Last   | Week Ago | Month Ago |
|-----|--------|----------|-----------|
| ANS | 125.83 | 128.76   | 120.7     |
| BLS | 122.88 | 126.51   | 119.6     |
| LLS | 118.43 | 123.01   | 116.45    |
| Mid | 118.38 | 122.16   | 115.2     |
| WTI | 117.58 | 121.51   | 114.2     |

#### PRODUCTS

|           | Last   | Week Ago | Month Ago |
|-----------|--------|----------|-----------|
| Gulf RBOB | 396.54 | 430.87   | 392.17    |
| Gulf ULSD | 455.19 | 440.27   | 379.75    |
| NYH RBOB  | 403.29 | 438.37   | 420.29    |
| NYH ULSD  | 462.94 | 447.37   | 460.75    |
| USGC 3%   | 96.13  | 99.63    | 96.88     |