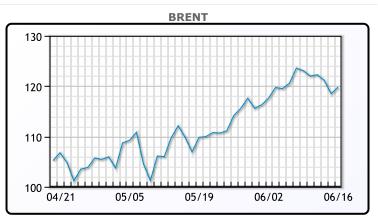

# MARKET DAILY

https://www.pflpetroleum.com 1865 Veterans Park Dr. Suite 303 Naples, Florida 34109 Phone: 239-390-2885 Fax: 239-949-0611 Jun 16, 2022 6:18 PM

| Major Energy Futures |               |       |  |  |  |
|----------------------|---------------|-------|--|--|--|
|                      | Settle Change |       |  |  |  |
| Brent                | 119.81        | 1.3   |  |  |  |
| Gas Oil              | 1300.25       | 34.5  |  |  |  |
| Natural Gas          | 7.464         | 0.044 |  |  |  |
| RBOB                 | 395.58        | 6.16  |  |  |  |
| ULSD                 | 457.13        | 2.43  |  |  |  |
| WTI                  | 117.59        | 2.28  |  |  |  |

| Market Commentary                                                            |
|------------------------------------------------------------------------------|
| Oil prices rebounded today despite falling equity markets as the US          |
| announced new sanctions on Iran. Analysts said prices got a boost            |
| from Washington's decision to impose sanctions on Chinese, Emirati           |
| and Iranian firms that help export Iran's petrochemicals. The markets        |
| had originally traded down earlier in the day but buyers jumped back         |
| in later in the session. "A lot of it is just a supply issue and that has to |
| be worked through," said Eli Tesfaye, senior market strategist at RJO        |
| Futures. "Right now there isn't a slowdown in global demand so any           |
| selloff is going to be seen as an opportunity and that's really what we      |
| saw today." The International Energy Agency said it expects demand           |
| to rise further in 2023, growing by more than 2% to a record 101.6           |
| million barrels per day. WTI traded up \$2.28 or 1.98% to close at           |
| \$117.59. Brent traded up \$1.30 or 1.1% to close at \$119.81.               |