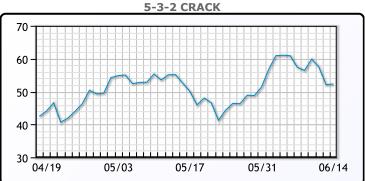

l Flynn, analyst at Price Futures. WTI traded up \$.26 or to close at \$120.93. Brent traded up \$.26 or to close at \$122.27.

# **Crude & Product Markets**





## **CRUDE**

|     | Last   | Week Ago | Month Ago |
|-----|--------|----------|-----------|
| ANS | 127.93 | 124.5    | 117.44    |
| BLS | 125.93 | 123.5    | 115.49    |
| LLS | 122.08 | 120      | 112.69    |
| Mid | 121.63 | 119.25   | 111.69    |
| WTI | 120.93 | 118.5    | 110.49    |

## **PRODUCTS**

|           | Last   | Week Ago | Month Ago |
|-----------|--------|----------|-----------|
| Gulf RBOB | 407.53 | 422.55   | 386.78    |
| Gulf ULSD | 428.61 | 436.26   | 383.12    |
| NYH RBOB  | 412.78 | 432.8    | 405.28    |
| NYH ULSD  | 434.84 | 445.01   | 502.12    |
| USGC 3%   | 98.13  | 99.38    | 94.88     |









## NGLs

## MB

|                  | Last   | Week Ago | Month Ago |
|------------------|--------|----------|-----------|
| Butane           | 124    | 128.75   | 125.38    |
| IsoButane        | 156.5  | 172.75   | 165.38    |
| Natural Gasoline | 211.5  | 218.75   | 224       |
| Propane          | 121.75 | 123.75   | 124.25    |

# **MB NON**

|                  | Last   | Week Ago | Month Ago |
|------------------|--------|----------|-----------|
| Butane           | 144    | 153.75   | 150.38    |
| IsoButane        | 156.5  | 172.75   | 165.38    |
| Natural Gasoline | 211    | 217.5    | 224       |
| Propane          | 121.38 | 123.38   | 123.5     |

#### **CONWAY**

|                  | Last   | Week Ago | Month Ago |
|------------------|--------|----------|-----------|
| B