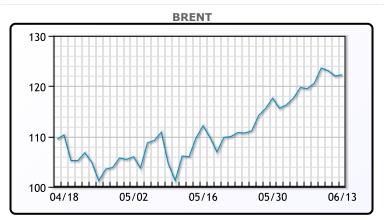

Market Commentary

Oil was higher today as equity markets nosedived. Oil supplies are tight, with OPEC and allies unable to fully deliver on pledged output increases because of a lack of capacity in many producers, sanctions on Russia and unrest in Libya that has slashed output. This weekend the average price of gasoline exceeded \$5/gallon for the time in history. Adding to concerns is resurgent lockdown fears in China, as they are dealing with a "ferocious" Covid outbreak. "We don't know what's going to happen with China. The mood is dour right now," said Phil Flynn, analyst at Price Futures. WTI traded up \$.26 or to close at \$120.93. Brent traded up \$.26 or to close at \$122.27.

## **CRUDE**

|     | Last   | Week Ago | Month Ago |
|-----|--------|----------|-----------|
| ANS | 127.93 | 124.5    | 117.44    |
| BLS | 125.93 | 123.5    | 115.49    |
| LLS | 122.08 | 120      | 112.69    |
| Mid | 121.63 | 119.25   | 111.69    |
| WTI | 120.93 | 118.5    | 110.49    |