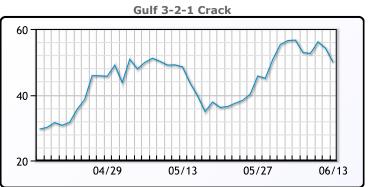

## **PRODUCTS**

|           | Last   | Week Ago | Month Ago |
|-----------|--------|----------|-----------|
| Gulf RBOB | 407.53 | 422.55   | 386.78    |
| Gulf ULSD | 428.61 | 436.26   | 383.12    |
| NYH RBOB  | 412.78 | 432.8    | 405.28    |
| NYH ULSD  | 434.84 | 445.01   | 502.12    |
| USGC 3%   | 98.13  | 99.38    | 94.88     |