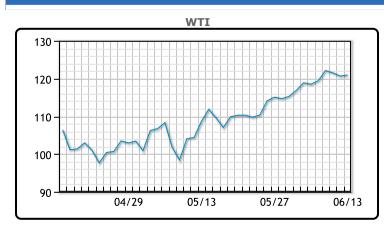

Market Commentary

Oil was higher today as equity markets nosedived. Oil supplies are tight, with OPEC and allies unable to fully deliver on pledged output increases because of a lack of capacity in many producers, sanctions on Russia and unrest in Libya that has slashed output. This weekend the average price of gasoline exceeded \$5/gallon for the time in history. Adding to concerns is resurgent lockdown fears in China, as they are dealing with a "ferocious" Covid outbreak. "We don't know what's going to happen with China. The mood is dour right now," said Phil Flynn, analyst at Price Futures. WTI traded up \$.26 or to close at \$120.93. Brent traded up \$.26 or to close at \$122.27.

## **CRUDE**

|     | Last   | Week Ago | Month Ago |
|-----|--------|----------|-----------|
| ANS | 127.93 | 124.5    | 117.44    |
| BLS | 125.93 | 123.5    | 115.49    |
| LLS | 122.08 | 120      | 112.69    |
| Mid | 121.63 | 119.25   | 111.69    |
| WTI | 120.93 | 118.5    | 110.49    |