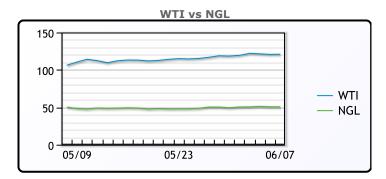

## **CRUDE**

|     | Last   | Week Ago | Month Ago |
|-----|--------|----------|-----------|
| ANS | 127.93 | 124.5    | 117.44    |
| BLS | 125.93 | 123.5    | 115.49    |
| LLS | 122.08 | 120      | 112.69    |
| Mid | 121.63 | 119.25   | 111.69    |
| WTI | 120.93 | 118.5    | 110.49    |

## NGLs