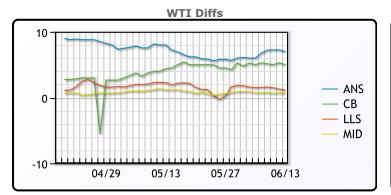

## **CRUDE**

|     | Last   | Week Ago | Month Ago |
|-----|--------|----------|-----------|
| ANS | 127.93 | 124.5    | 117.44    |
| BLS | 125.93 | 123.5    | 115.49    |
| LLS | 122.08 | 120      | 112.69    |
| Mid | 121.63 | 119.25   | 111.69    |
| WTI | 120.93 | 118.5    | 110.49    |