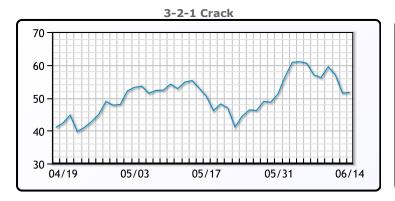

# **Crude & Product Markets**

## **CRUDE**

|     | Last   | Week Ago | Month Ago |
|-----|--------|----------|-----------|
| ANS | 127.93 | 124.5    | 117.44    |
| BLS | 125.93 | 123.5    | 115.49    |
| LLS | 122.08 | 120      | 112.69    |
| Mid | 121.63 | 119.25   | 111.69    |
| WTI | 120.93 | 118.5    | 110.49    |

## **PRODUCTS**

|           | Last   | Week Ago | Month Ago |
|-----------|--------|----------|-----------|
| Gulf RBOB | 407.53 | 422.55   | 386.78    |
| Gulf ULSD | 428.61 | 436.26   | 383.12    |
| NYH RBOB  | 412.78 | 432.8    | 405.28    |
| NYH ULSD  | 434.84 | 445.01   | 502.12    |
| USGC 3%   | 98.13  | 99.38    | 94.88     |