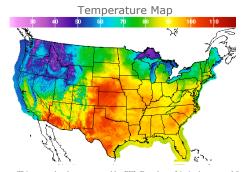

# **Weather Data**

| City         | HIGH °F | LOW °F |
|--------------|---------|--------|
| Calgary      | 56      | 46     |
| Conway       | 82      | 61     |
| Cushing      | 92      | 76     |
| Denver       | 97      | 69     |
| Houston      | 100     | 79     |
| Mont Belvieu | 95      | 79     |
| Sarnia       | 68      | 52     |
| Williston    | 75      | 58     |
|              |         |        |