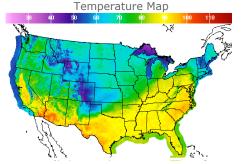

# **Weather Data**

| City         | HIGH °F | LOW °F |
|--------------|---------|--------|
| Calgary      | 65      | 42     |
| Conway       | 68      | 43     |
| Cushing      | 74      | 58     |
| Denver       | 57      | 42     |
| Houston      | 90      | 77     |
| Mont Belvieu | 88      | 76     |
| Sarnia       | 74      | 52     |
| Williston    | 69      | 44     |