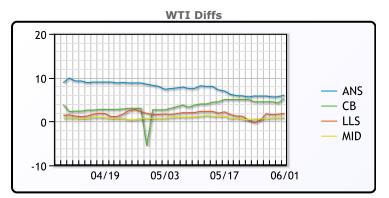

## **CRUDE**

|     | Last   | Week Ago | Month Ago |
|-----|--------|----------|-----------|
| ANS | 121.26 | 118.38   | 112.04    |
| BLS | 120.51 | 117.08   | 107.34    |
| LLS | 117.11 | 112.83   | 106.39    |
| Mid | 116.16 | 113.18   | 105.44    |
| WTI | 115.26 | 112.58   | 104.69    |