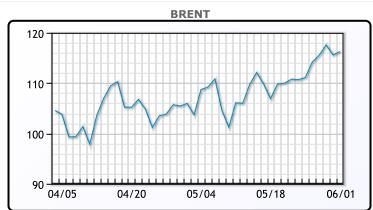

Oil prices rose today as the EU agreed to a phased ban on Russian oil. The group agreed in principle to cut roughly 90% of imports from Russia by the end of the year. Sanctions on crude will be phased in over 6 months and refined products over 8. "The impact of the sanctions becoming formalized is significant," said Bill Farren-Price, director at Enverus in London. "If they achieve near what they're intending to, Russia is going to lose about 3 million barrels (in daily exports) and not all of that can be diverted, so it's quite significant." OPEC+ will meet again Thursday but according to OPEC sources will not consider suspending Russia from the current oil supply deal in light of these sanctions. WTI traded up \$.59 or .51% to close at \$115.26. Brent traded up \$.69 or .6% to close at \$116.29.

## **CRUDE**

|     | Last   | Week Ago | Month Ago |
|-----|--------|----------|-----------|
| ANS | 121.26 | 118.38   | 112.04    |
| BLS | 120.51 | 117.08   | 107.34    |
| LLS | 117.11 | 112.83   | 106.39    |
| Mid | 116.16 | 113.18   | 105.44    |
| WTI | 115.26 | 112.58   | 104.69    |