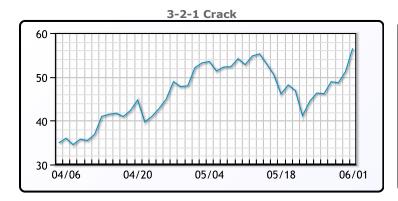

# **Crude & Product Markets**

## **CRUDE**

|     | Last   | Week Ago | Month Ago |
|-----|--------|----------|-----------|
| ANS | 121.26 | 118.38   | 112.04    |
| BLS | 120.51 | 117.08   | 107.34    |
| LLS | 117.11 | 112.83   | 106.39    |
| Mid | 116.16 | 113.18   | 105.44    |
| WTI | 115.26 | 112.58   | 104.69    |

## **PRODUCTS**

|           | Last   | Week Ago | Month Ago |
|-----------|--------|----------|-----------|
| Gulf RBOB | 407.16 | 367.28   | 335.99    |
| Gulf ULSD | 410.2  | 369.91   | 427.22    |
| NYH RBOB  | 420.66 | 390.17   | 347.71    |
| NYH ULSD  | 422.33 | 389.89   | 478.17    |
| USGC 3%   | 96.88  | 97.63    | 92.63     |