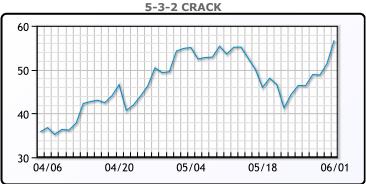

. WTI traded up \$.59 or .51% to close at \$115.26. Brent traded up \$.69 or .6% to close at \$116.29.

**Market Commentary** 

# **Crude & Product Markets**





## **CRUDE**

|     | Last   | Week Ago | Month Ago |
|-----|--------|----------|-----------|
| ANS | 121.26 | 118.38   | 112.04    |
| BLS | 120.51 | 117.08   | 107.34    |
| LLS | 117.11 | 112.83   | 106.39    |
| Mid | 116.16 | 113.18   | 105.44    |
| WTI | 115.26 | 112.58   | 104.69    |

## **PRODUCTS**

|           | Last   | Week Ago | Month Ago |
|-----------|--------|----------|-----------|
| Gulf RBOB | 407.16 | 367.28   | 335.99    |
| Gulf ULSD | 410.2  | 369.91   | 427.22    |
| NYH RBOB  | 420.66 | 390.17   | 347.71    |
| NYH ULSD  | 422.33 | 389.89   | 478.17    |
| USGC 3%   | 96.88  | 97.63    | 92.63     |









# NGLs

#### MB

|                  | Last   | Week Ago | Month Ago |
|------------------|--------|----------|-----------|
| Butane           | 137.25 | 128      | 159.75    |
| IsoButane        | 176.25 | 168      | 192.75    |
| Natural Gasoline | 215    | 211.88   | 223.75    |
| Propane          | 122.5  | 120      | 130.5     |

# **MB NON**

|                  | Last   | Week Ago | Month Ago |
|------------------|--------|----------|-----------|
| Butane           | 151.25 | 148      | 162.75    |
| IsoButane        | 176.25 | 167      | 192.75    |
| Natural Gasoline | 214    | 210      | 228.25    |
| Propane          | 121.75 | 119.38   | 128.25    |

#### **CONWAY**

|                  | Last | Week Ago | Month Ago |
|------------------|------|----------|-----------|
| Buta