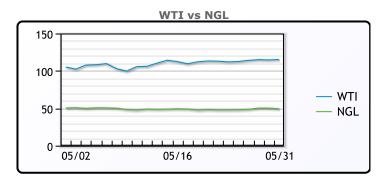

# NGLs

#### MB

|                  | Last   | Week Ago | Month Ago |
|------------------|--------|----------|-----------|
| Butane           | 137.25 | 128      | 159.75    |
| IsoButane        | 176.25 | 168      | 192.75    |
| Natural Gasoline | 215    | 211.88   | 223.75    |
| Propane          | 122.5  | 120      | 130.5     |

# **MB NON**

|                  | Last   | Week Ago | Month Ago |
|------------------|--------|----------|-----------|
| Butane           | 151.25 | 148      | 162.75    |
| IsoButane        | 176.25 | 167      | 192.75    |
| Natural Gasoline | 214    | 210      | 228.25    |
| Propane          | 121.75 | 119.38   | 128.25    |

#### **CONWAY**

|                  | Last | Week Ago | Month Ago |
|------------------|------|----------|-----------|
| Butane           | 148  | 146      | 155       |
| IsoButane        | 175  | 169      | 180       |
| Natural Gasoline | 215  | 219      | 224       |
| Propane          | 121  | 118      | 126       |