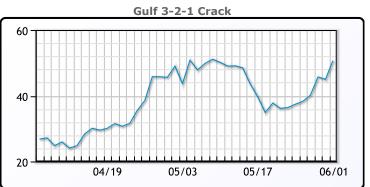

# **Crude & Product Markets**

## **CRUDE**

|     | Last   | Week Ago | Month Ago |
|-----|--------|----------|-----------|
| ANS | 121.26 | 118.38   | 112.04    |
| BLS | 120.51 | 117.08   | 107.34    |
| LLS | 117.11 | 112.83   | 106.39    |
| Mid | 116.16 | 113.18   | 105.44    |
| WTI | 115.26 | 112.58   | 104.69    |

## **PRODUCTS**

|           | Last   | Week Ago | Month Ago |
|-----------|--------|----------|-----------|
| Gulf RBOB | 407.16 | 367.28   | 335.99    |
| Gulf ULSD | 410.2  | 369.91   | 427.22    |
| NYH RBOB  | 420.66 | 390.17   | 347.71    |
| NYH ULSD  | 422.33 | 389.89   | 478.17    |
| USGC 3%   | 96.88  | 97.63    | 92.63     |