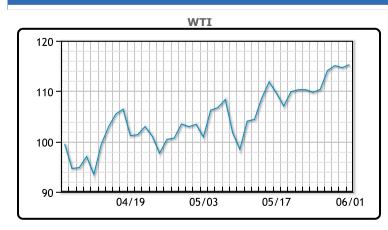

Oil prices rose today as the EU agreed to a phased ban on Russian oil. The group agreed in principle to cut roughly 90% of imports from Russia by the end of the year. Sanctions on crude will be phased in over 6 months and refined products over 8. "The impact of the sanctions becoming formalized is significant," said Bill Farren-Price, director at Enverus in London. "If they achieve near what they're intending to, Russia is going to lose about 3 million barrels (in daily exports) and not all of that can be diverted, so it's quite significant." OPEC+ will meet again Thursday but according to OPEC sources will not consider suspending Russia from the current oil supply deal in light of these sanctions. WTI traded up \$.59 or .51% to close at \$115.26. Brent traded up \$.69 or .6% to close at \$116.29.

## **CRUDE**

|     | Last   | Week Ago | Month Ago |
|-----|--------|----------|-----------|
| ANS | 121.26 | 118.38   | 112.04    |
| BLS | 120.51 | 117.08   | 107.34    |
| LLS | 117.11 | 112.83   | 106.39    |
| Mid | 116.16 | 113.18   | 105.44    |
| WTI | 115.26 | 112.58   | 104.69    |