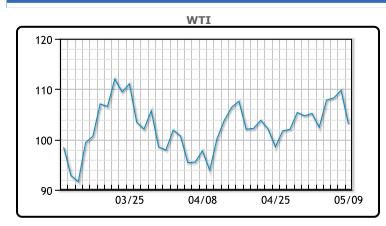

## Market Commentary Oil prices sank today, alongside other financial markets in another risk off day. Global markets have been spooked by interest rates hikes and slowing growth across the world. The dollar hit a 20 year high today and other central banks have been quick to follow in the US footsteps and raised rates of their own. Also adding tension to markets are the lockdowns in China, which further threaten China's oil demand. "The COVID lockdowns in China are negatively impacting the oil market, which is selling off in conjunction with equities," said Andrew Lipow, president of Lipow Oil Associated in Houston. WTI traded down \$6.68 or -6.1\$ to close at \$103.09. Brent traded down \$6.45 or -5.7% to close at \$105.94.

#### **CRUDE**

|     | Last   | Week Ago | Month Ago |
|-----|--------|----------|-----------|
| ANS | 111.24 | 112.67   | 107.51    |
| BLS | 107.09 | 108.17   | 100.61    |
| LLS | 105.39 | 106.77   | 99.36     |
| Mid | 104.29 | 106.02   | 98.96     |
| WTI | 103.09 | 105.17   | 98.26     |