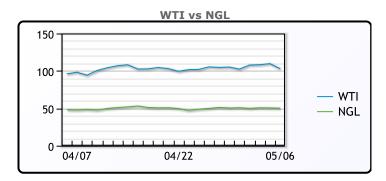

#### NGLs

#### MB

|                  | Last   | Week Ago | Month Ago |
|------------------|--------|----------|-----------|
| Butane           | 125    | 151.75   | 136.13    |
| IsoButane        | 180    | 170.75   | 157.13    |
| Natural Gasoline | 217    | 225.25   | 224       |
| Propane          | 123.75 | 128.5    | 128       |

#### **MB NON**

|                  | Last   | Week Ago | Month Ago |
|------------------|--------|----------|-----------|
| Butane           | 150    | 161.75   | 151.13    |
| IsoButane        | 180    | 170.75   | 157.13    |
| Natural Gasoline | 216.75 | 224.75   | 224       |
| Propane          | 123    | 128.25   | 127.38    |

#### **CONWAY**

|                  | Last   | Week Ago | Month Ago |
|------------------|--------|----------|-----------|
| Butane           | 145.5  | 151      | 144       |
| IsoButane        | 181    | 173      | 161       |
| Natural Gasoline | 217    | 222      | 215.25    |
| Propane          | 122.25 | 124.75   | 125.25    |

#### **EDMONTON**

|         | Last  | Week Ago | Month Ago |  |
|---------|-------|----------|-----------|--|
| Propane | 99.25 | 102.75   | 98.75     |  |

#### **SARNIA**

|         | Last  | Week Ago | Month Ago |
|---------|-------|----------|-----------|
| Propane | 151.5 | 155      | 155.5     |