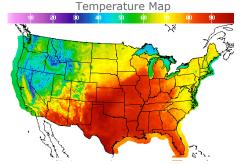

#### **Weather Data**

| City         | HIGH °F | LOW °F |
|--------------|---------|--------|
| Calgary      | 45      | 31     |
| Conway       | 55      | 50     |
| Cushing      | 87      | 74     |
| Denver       | 77      | 57     |
| Houston      | 94      | 76     |
| Mont Belvieu | 87      | 76     |
| Sarnia       | 66      | 43     |
| Williston    | 53      | 45     |