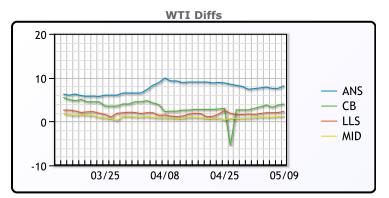

#### **CRUDE**

|     | Last   | Week Ago | Month Ago |
|-----|--------|----------|-----------|
| ANS | 111.24 | 112.67   | 107.51    |
| BLS | 107.09 | 108.17   | 100.61    |
| LLS | 105.39 | 106.77   | 99.36     |
| Mid | 104.29 | 106.02   | 98.96     |
| WTI | 103.09 | 105.17   | 98.26     |