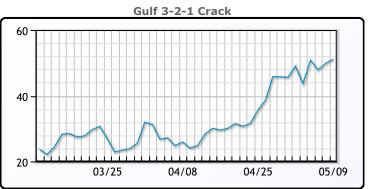

#### **Crude & Product Markets**

#### **CRUDE**

|     | Last   | Week Ago | Month Ago |
|-----|--------|----------|-----------|
| ANS | 111.24 | 112.67   | 107.51    |
| BLS | 107.09 | 108.17   | 100.61    |
| LLS | 105.39 | 106.77   | 99.36     |
| Mid | 104.29 | 106.02   | 98.96     |
| WTI | 103.09 | 105.17   | 98.26     |

#### **PRODUCTS**

|           | Last   | Week Ago | Month Ago |
|-----------|--------|----------|-----------|
| Gulf RBOB | 360.19 | 342.47   | 304.16    |
| Gulf ULSD | 392.24 | 443.22   | 341.01    |
| NYH RBOB  | 369.19 | 353.76   | 291.41    |
| NYH ULSD  | 508.49 | 505.49   | 351.76    |
| USGC 3%   | 90.13  | 92.63    | 88.13     |