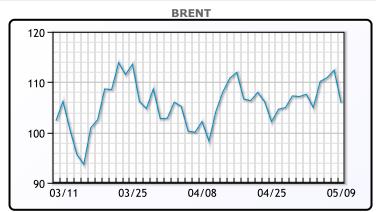

## Market Commentary Oil prices sank today, alongside other financial markets in another risk off day. Global markets have been spooked by interest rates hikes and slowing growth across the world. The dollar hit a 20 year high today and other central banks have been quick to follow in the US footsteps and raised rates of their own. Also adding tension to markets are the lockdowns in China, which further threaten China's oil demand. "The COVID lockdowns in China are negatively impacting the oil market, which is selling off in conjunction with equities," said Andrew Lipow, president of Lipow Oil Associated in Houston. WTI traded down \$6.68 or -6.1\$ to close at \$103.09. Brent traded down \$6.45 or -5.7% to close at \$105.94.

#### **CRUDE**

|     | Last   | Week Ago | Month Ago |
|-----|--------|----------|-----------|
| ANS | 111.24 | 112.67   | 107.51    |
| BLS | 107.09 | 108.17   | 100.61    |
| LLS | 105.39 | 106.77   | 99.36     |
| Mid | 104.29 | 106.02   | 98.96     |
| WTI | 103.09 | 105.17   | 98.26     |