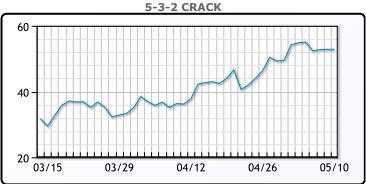

Houston. WTI traded down \$6.68 or -6.1\$ to close at \$103.09. Brent traded down \$6.45 or -5.7% to close at \$105.94.

#### **Crude & Product Markets**





#### **CRUDE**

|     | Last   | Week Ago | Month Ago |
|-----|--------|----------|-----------|
| ANS | 111.24 | 112.67   | 107.51    |
| BLS | 107.09 | 108.17   | 100.61    |
| LLS | 105.39 | 106.77   | 99.36     |
| Mid | 104.29 | 106.02   | 98.96     |
| WTI | 103.09 | 105.17   | 98.26     |

#### **PRODUCTS**

|           | Last   | Week Ago | Month Ago |
|-----------|--------|----------|-----------|
| Gulf RBOB | 360.19 | 342.47   | 304.16    |
| Gulf ULSD | 392.24 | 443.22   | 341.01    |
| NYH RBOB  | 369.19 | 353.76   | 291.41    |
| NYH ULSD  | 508.49 | 505.49   | 351.76    |
| USGC 3%   | 90.13  | 92.63    | 88.13     |









#### NGLs

#### MB

|                  | Last   | Week Ago | Month Ago |
|------------------|--------|----------|-----------|
| Butane           | 125    | 151.75   | 136.13    |
| IsoButane        | 180    | 170.75   | 157.13    |
| Natural Gasoline | 217    | 225.25   | 224       |
| Propane          | 123.75 | 128.5    | 128       |

#### **MB NON**

|                  | Last   | Week Ago | Month Ago |
|------------------|--------|----------|-----------|
| Butane           | 150    | 161.75   | 151.13    |
| IsoButane        | 180    | 170.75   | 157.13    |
| Natural Gasoline | 216.75 | 224.75   | 224       |
| Propane          | 123    | 128.25   | 127.38    |

#### **CONWAY**

|                  | Last   | Week Ago | Month Ago |
|------------------|--------|----------|---------