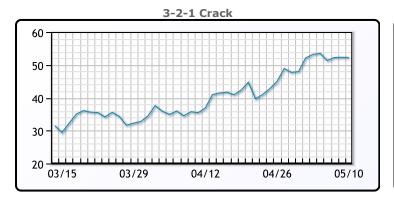

#### **Crude & Product Markets**

#### **CRUDE**

|     | Last   | Week Ago | Month Ago |
|-----|--------|----------|-----------|
| ANS | 111.24 | 112.67   | 107.51    |
| BLS | 107.09 | 108.17   | 100.61    |
| LLS | 105.39 | 106.77   | 99.36     |
| Mid | 104.29 | 106.02   | 98.96     |
| WTI | 103.09 | 105.17   | 98.26     |

#### **PRODUCTS**

|           | Last   | Week Ago | Month Ago |
|-----------|--------|----------|-----------|
| Gulf RBOB | 360.19 | 342.47   | 304.16    |
| Gulf ULSD | 392.24 | 443.22   | 341.01    |
| NYH RBOB  | 369.19 | 353.76   | 291.41    |
| NYH ULSD  | 508.49 | 505.49   | 351.76    |
| USGC 3%   | 90.13  | 92.63    | 88.13     |