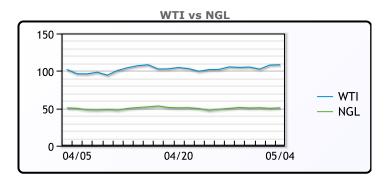

## **CRUDE**

|     | Last   | Week Ago | Month Ago |
|-----|--------|----------|-----------|
| ANS | 115.81 | 113.36   | 110.81    |
| BLS | 111.51 | 108.01   | 105.81    |
| LLS | 110.26 | 106.96   | 103.36    |
| Mid | 109.26 | 106.06   | 102.76    |
| WTI | 108.26 | 105.36   | 101.96    |

#### NGLs