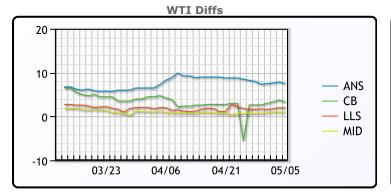

## **CRUDE**

|     | Last   | Week Ago | Month Ago |
|-----|--------|----------|-----------|
| ANS | 115.81 | 113.36   | 110.81    |
| BLS | 111.51 | 108.01   | 105.81    |
| LLS | 110.26 | 106.96   | 103.36    |
| Mid | 109.26 | 106.06   | 102.76    |
| WTI | 108.26 | 105.36   | 101.96    |