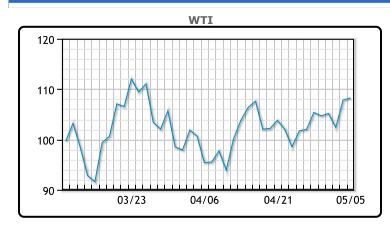

Oil prices were slightly higher today despite yesterday's rate hike, pressures from a stronger dollar and tumbling equity markets. OPEC+ announced another modest production hike, sticking with their plans despite recent price increases, geopolitical tensions and calls from the West to increase production. Meanwhile Gasoline futures rose to the highest since March 8th, the previous record high. "The oil market has not fully priced in the potential of an EU oil embargo, so higher crude prices are to be expected in the summer months if it's voted into law," Rystad Energy head of oil markets research Bjornar Tonhaugen said. Prices are still very backwardated heading into the back of curve, at least through April 2023 which each future month at least \$1/bbl below the prior month. WTI traded up \$.45 or .42% to close at \$108.26. Brent traded up \$.92 or .84% to close at \$111.06.

## **CRUDE**

|     | Last   | Week Ago | Month Ago |
|-----|--------|----------|-----------|
| ANS | 115.81 | 113.36   | 110.81    |
| BLS | 111.51 | 108.01   | 105.81    |
| LLS | 110.26 | 106.96   | 103.36    |
| Mid | 109.26 | 106.06   | 102.76    |
| WTI | 108.26 | 105.36   | 101.96    |