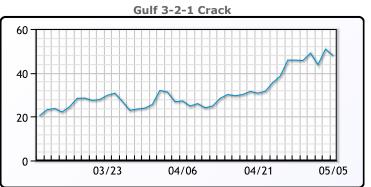

## **PRODUCTS**

|           | Last   | Week Ago | Month Ago |
|-----------|--------|----------|-----------|
| Gulf RBOB | 358.62 | 341.09   | 309.49    |
| Gulf ULSD | 415.63 | 429.84   | 368.07    |
| NYH RBOB  | 369.62 | 351.21   | 295.74    |
| NYH ULSD  | 504.13 | 534.54   | 377.32    |
| USGC 3%   | 96.13  | 93.13    | 91.63     |