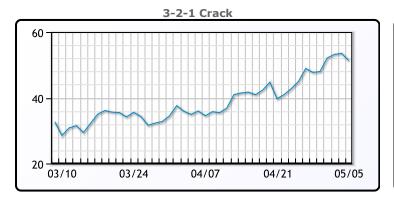

# **Crude & Product Markets**

## **CRUDE**

|     | Last   | Week Ago | Month Ago |
|-----|--------|----------|-----------|
| ANS | 115.81 | 113.36   | 110.81    |
| BLS | 111.51 | 108.01   | 105.81    |
| LLS | 110.26 | 106.96   | 103.36    |
| Mid | 109.26 | 106.06   | 102.76    |
| WTI | 108.26 | 105.36   | 101.96    |

## **PRODUCTS**

|           | Last   | Week Ago | Month Ago |
|-----------|--------|----------|-----------|
| Gulf RBOB | 358.62 | 341.09   | 309.49    |
| Gulf ULSD | 415.63 | 429.84   | 368.07    |
| NYH RBOB  | 369.62 | 351.21   | 295.74    |
| NYH ULSD  | 504.13 | 534.54   | 377.32    |
| USGC 3%   | 96.13  | 93.13    | 91.63     |