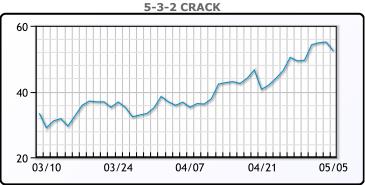

## **PRODUCTS**

|           | Last   | Week Ago | Month Ago |
|-----------|--------|----------|-----------|
| Gulf RBOB | 358.62 | 341.09   | 309.49    |
| Gulf ULSD | 415.63 | 429.84   | 368.07    |
| NYH RBOB  | 369.62 | 351.21   | 295.74    |
| NYH ULSD  | 504.13 | 534.54   | 377.32    |
| USGC 3%   | 96.13  | 93.13    | 91.63     |