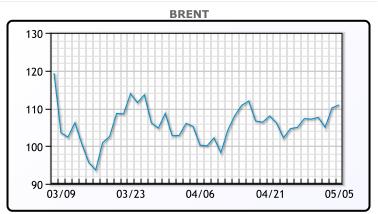

Oil prices were slightly higher today despite yesterday's rate hike, pressures from a stronger dollar and tumbling equity markets. OPEC+ announced another modest production hike, sticking with their plans despite recent price increases, geopolitical tensions and calls from the West to increase production. Meanwhile Gasoline futures rose to the highest since March 8th, the previous record high. "The oil market has not fully priced in the potential of an EU oil embargo, so higher crude prices are to be expected in the summer months if it's voted into law," Rystad Energy head of oil markets research Bjornar Tonhaugen said. Prices are still very backwardated heading into the back of curve, at least through April 2023 which each future month at least \$1/bbl below the prior month. WTI traded up \$.45 or .42% to close at \$108.26. Brent traded up \$.92 or .84% to close at \$111.06.

## **CRUDE**

|     | Last   | Week Ago | Month Ago |
|-----|--------|----------|-----------|
| ANS | 115.81 | 113.36   | 110.81    |
| BLS | 111.51 | 108.01   | 105.81    |
| LLS | 110.26 | 106.96   | 103.36    |
| Mid | 109.26 | 106.06   | 102.76    |
| WTI | 108.26 | 105.36   | 101.96    |