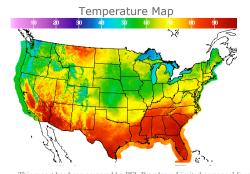

# **Weather Data**

| City         | HIGH °F | LOW °F |
|--------------|---------|--------|
| Calgary      | 67      | 47     |
| Conway       | 65      | 43     |
| Cushing      | 64      | 50     |
| Denver       | 69      | 41     |
| Houston      | 88      | 74     |
| Mont Belvieu | 85      | 74     |
| Sarnia       | 55      | 37     |
| Williston    | 77      | 48     |