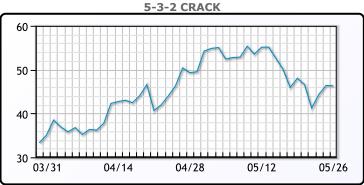

el since March 25th. WTI traded up \$3.76 or 3.41% to close at \$114.09. Brent traded up \$3.58 or 3.14% to close at \$117.61.

# **Crude & Product Markets**





## **CRUDE**

|     | Last   | Week Ago | Month Ago |
|-----|--------|----------|-----------|
| ANS | 119.89 | 118.11   | 110.2     |
| BLS | 118.59 | 117.21   | 96.2      |
| LLS | 115.84 | 113.46   | 103.55    |
| Mid | 114.74 | 113.01   | 102.4     |
| WTI | 114.09 | 112.21   | 101.7     |

## **PRODUCTS**

|           | Last   | Week Ago | Month Ago |
|-----------|--------|----------|-----------|
| Gulf RBOB | 374.74 | 372.42   | 325.73    |
| Gulf ULSD | 380.3  | 368.7    | 429.23    |
| NYH RBOB  | 394.24 | 399.17   | 333.75    |
| NYH ULSD  | 396.8  | 401.7    | 471.79    |
| USGC 3%   | 99.63  | 94.88    | 90.13     |









#### NGLs

#### MB

|                  | Last   | Week Ago | Month Ago |
|------------------|--------|----------|-----------|
| Butane           | 136    | 116.5    | 151.5     |
| IsoButane        | 173    | 160.5    | 161.5     |
| Natural Gasoline | 218.88 | 217      | 221.75    |
| Propane          | 125.75 | 121.75   | 128.25    |

# **MB NON**

|                  | Last   | Week Ago | Month Ago |
|------------------|--------|----------|-----------|
| Butane           | 156    | 142.5    | 154.5     |
| IsoButane        | 173    | 160.5    | 161.5     |
| Natural Gasoline | 216.5  | 216.5    | 220.25    |
| Propane          | 125.38 | 121.25   | 127.75    |

#### **CONWAY**

|                  | Last   | Week Ago | Month Ago |
|------------------|--------|----------|-----------|