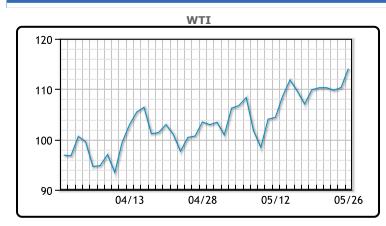

Market Commentary

Oil prices rallied today on signs of tight supply heading into summer driving season. Equity prices are also rising which sometimes leads crude higher, along with a weakening in the dollar. "Crude prices rose as a tight oil market was going to remain in place given the start of the summer driving season was going to keep a downward trajectory for U.S. stockpiles," said Edward Moya, senior market analyst at data and analytics firm OANDA. OPEC+ will meet next week and is expected to continue with its plans of modest output hikes. Brent has now been rising for 6 days in a row and closed at its highest level since March 25th. WTI traded up \$3.76 or 3.41% to close at \$114.09. Brent traded up \$3.58 or 3.14% to close at \$117.61.

## **CRUDE**

|     | Last   | Week Ago | Month Ago |
|-----|--------|----------|-----------|
| ANS | 119.89 | 118.11   | 110.2     |
| BLS | 118.59 | 117.21   | 96.2      |
| LLS | 115.84 | 113.46   | 103.55    |
| Mid | 114.74 | 113.01   | 102.4     |
| WTI | 114.09 | 112.21   | 101.7     |