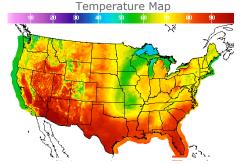

# **Weather Data**

| City         | HIGH °F | LOW °F |
|--------------|---------|--------|
| Calgary      | 69      | 43     |
| Conway       | 71      | 44     |
| Cushing      | 68      | 52     |
| Denver       | 82      | 52     |
| Houston      | 92      | 69     |
| Mont Belvieu | 91      | 66     |
| Sarnia       | 71      | 60     |
| Williston    | 76      | 52     |