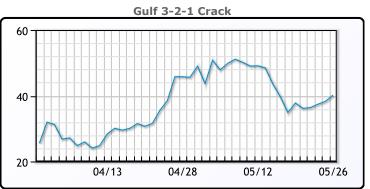

# **Crude & Product Markets**

## **PRODUCTS**

|           | Last   | Week Ago | Month Ago |
|-----------|--------|----------|-----------|
| Gulf RBOB | 374.74 | 372.42   | 325.73    |
| Gulf ULSD | 380.3  | 368.7    | 429.23    |
| NYH RBOB  | 394.24 | 399.17   | 333.75    |
| NYH ULSD  | 396.8  | 401.7    | 471.79    |
| USGC 3%   | 99.63  | 94.88    | 90.13     |