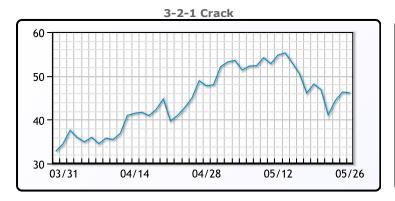

# **Crude & Product Markets**

## **CRUDE**

|     | Last   | Week Ago | Month Ago |
|-----|--------|----------|-----------|
| ANS | 119.89 | 118.11   | 110.2     |
| BLS | 118.59 | 117.21   | 96.2      |
| LLS | 115.84 | 113.46   | 103.55    |
| Mid | 114.74 | 113.01   | 102.4     |
| WTI | 114.09 | 112.21   | 101.7     |

## **PRODUCTS**

|           | Last   | Week Ago | Month Ago |
|-----------|--------|----------|-----------|
| Gulf RBOB | 374.74 | 372.42   | 325.73    |
| Gulf ULSD | 380.3  | 368.7    | 429.23    |
| NYH RBOB  | 394.24 | 399.17   | 333.75    |
| NYH ULSD  | 396.8  | 401.7    | 471.79    |
| USGC 3%   | 99.63  | 94.88    | 90.13     |