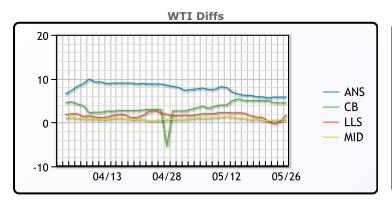

## **CRUDE**

|     | Last   | Week Ago | Month Ago |
|-----|--------|----------|-----------|
| ANS | 119.89 | 118.11   | 110.2     |
| BLS | 118.59 | 117.21   | 96.2      |
| LLS | 115.84 | 113.46   | 103.55    |
| Mid | 114.74 | 113.01   | 102.4     |
| WTI | 114.09 | 112.21   | 101.7     |