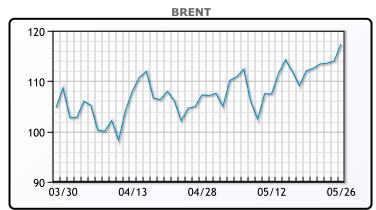

Market Commentary

Oil prices rallied today on signs of tight supply heading into summer driving season. Equity prices are also rising which sometimes leads crude higher, along with a weakening in the dollar. "Crude prices rose as a tight oil market was going to remain in place given the start of the summer driving season was going to keep a downward trajectory for U.S. stockpiles," said Edward Moya, senior market analyst at data and analytics firm OANDA. OPEC+ will meet next week and is expected to continue with its plans of modest output hikes. Brent has now been rising for 6 days in a row and closed at its highest level since March 25th. WTI traded up \$3.76 or 3.41% to close at \$114.09. Brent traded up \$3.58 or 3.14% to close at \$117.61.

## **CRUDE**

|     | Last   | Week Ago | Month Ago |
|-----|--------|----------|-----------|
| ANS | 119.89 | 118.11   | 110.2     |
| BLS | 118.59 | 117.21   | 96.2      |
| LLS | 115.84 | 113.46   | 103.55    |
| Mid | 114.74 | 113.01   | 102.4     |
| WTI | 114.09 | 112.21   | 101.7     |