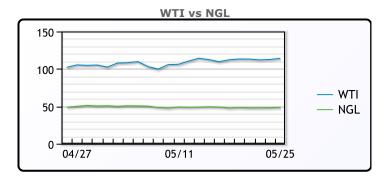

#### NGLs

#### MB

|                  | Last   | Week Ago | Month Ago |
|------------------|--------|----------|-----------|
| Butane           | 136    | 116.5    | 151.5     |
| IsoButane        | 173    | 160.5    | 161.5     |
| Natural Gasoline | 218.88 | 217      | 221.75    |
| Propane          | 125.75 | 121.75   | 128.25    |

# **MB NON**

|                  | Last   | Week Ago | Month Ago |
|------------------|--------|----------|-----------|
| Butane           | 156    | 142.5    | 154.5     |
| IsoButane        | 173    | 160.5    | 161.5     |
| Natural Gasoline | 216.5  | 216.5    | 220.25    |
| Propane          | 125.38 | 121.25   | 127.75    |

#### **CONWAY**

|                  | Last   | Week Ago | Month Ago |
|------------------|--------|----------|-----------|
| Butane           | 151.5  | 137.75   | 149       |
| IsoButane        | 174    | 169      | 165.5     |
| Natural Gasoline | 219    | 227      | 215       |
| Propane          | 123.25 | 120.25   | 125       |

#### **EDMONTON**

|         | Last | Week Ago | Month Ago |
|---------|------|----------|-----------|
| Propane | 101  | 96.75    | 100.25    |

#### **SARNIA**

|         | Last  | Week Ago | Month Ago |
|---------|-------|----------|-----------|
| Propane | 147.5 | 147.5    | 156.75    |