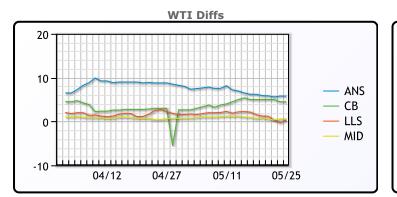

## **Crude & Product Markets**

CRUDE

|     | Last   | Week Ago | Month Ago |
|-----|--------|----------|-----------|
| ANS | 118.38 | 115.79   | 108.34    |
| BLS | 117.08 | 114.59   | 102.54    |
| LLS | 112.83 | 111.14   | 101.79    |
| Mid | 113.18 | 110.24   | 100.14    |
| WTI | 112.58 | 109.59   | 99.54     |