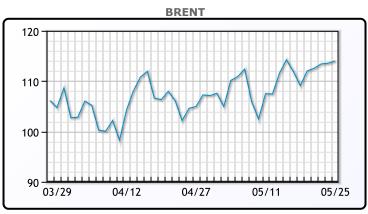

|    | Market Commentary                                                         |
|----|---------------------------------------------------------------------------|
|    | il prices rose today as crude stocks declined again and refinery          |
|    | ilization rose to highest level since pre-pandemic. US crude inventories  |
| de | eclined by 1MM/bbls last week, compared to a forecasted draw of 740K/     |
|    | ols. Gasoline inventories decreased by 500K/bbls and distillate           |
|    | ventories increased by 1.7MM/bbls. Refined products exports were          |
|    | ore than 6.2MM/bpd, which is in part driving the higher refinery          |
| ut | ilization rates, along with expected higher gasoline demand in the        |
|    | Immer driving season. Utilization came in at 93.2% last week, the         |
| hi | ghest since December of 2019. "We're not seeing any elasticity in         |
| re | fined products demand," said Gary Cunningham, director of market          |
| re | esearch at Tradition Energy. "People are still going to drive; people are |
| st | ill driving." WTI traded up \$.56 or .51% to close at \$110.33. Brent     |
| tr | aded up \$.47 or .41% to close at \$114.03.                               |