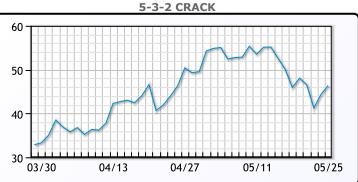

ed up \$.56 or .51% to close at \$110.33. Brent     |
| tr | aded up \$.47 or .41% to close at \$114.03.                               |

## **Crude & Product Markets**



CRUDE

|     | Last   | Week Ago | Month Ago |
|-----|--------|----------|-----------|
| ANS | 118.38 | 115.79   | 108.34    |
| BLS | 117.08 | 114.59   | 102.54    |
| LLS | 112.83 | 111.14   | 101.79    |
| Mid | 113.18 | 110.24   | 100.14    |
| WTI | 112.58 | 109.59   | 99.54     |





## PRODUCTS

|           | Last   | Week Ago | Month Ago |
|-----------|--------|----------|-----------|
| Gulf RBOB | 367.28 | 359.56   | 317.36    |
| Gulf ULSD | 369.91 | 352.19   | 388.91    |
| NYH RBOB  | 390.17 | 387.56   | 301.98    |
| NYH ULSD  | 389.89 | 429.31   | 422.59    |
| USGC 3%   | 74.13  | 92.13    | 87.13     |



This report has been prepared by PFL Petroleum Limited personnel for your information only and the views expressed are intended to provide market commentary and are not recommendations. This report is not an offer to sell or a solicitation of any offer to buy any security. The information contained herein has been compiled by PFL from sources believed to be reliable, but no representation or warranty, express or implied, is made by PFL Petroleum Limited, its affiliates or any other person as to its accuracy, completeness or correctness. Copyright 2017 PFL Petroleum Limited. All Rights Reserved





|                  | 1      | ИB       |           |
|------------------|--------|----------|-----------|
|                  | Last   | Week Ago | Month Ago |
| Butane           | 128    | 140