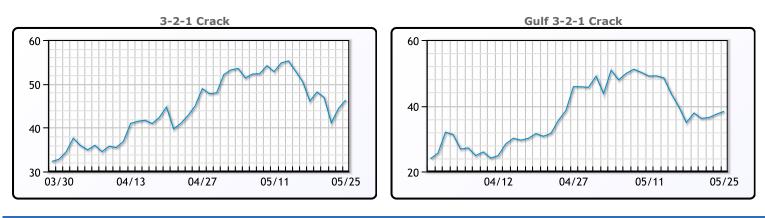

## **Crude & Product Markets**

CRUDE

|     | Last   | Week Ago | Month Ago |
|-----|--------|----------|-----------|
| ANS | 118.38 | 115.79   | 108.34    |
| BLS | 117.08 | 114.59   | 102.54    |
| LLS | 112.83 | 111.14   | 101.79    |
| Mid | 113.18 | 110.24   | 100.14    |
| WTI | 112.58 | 109.59   | 99.54     |

## PRODUCTS

|           | Last   | Week Ago | Month Ago |
|-----------|--------|----------|-----------|
| Gulf RBOB | 367.28 | 359.56   | 317.36    |
| Gulf ULSD | 369.91 | 352.19   | 388.91    |
| NYH RBOB  | 390.17 | 387.56   | 301.98    |
| NYH ULSD  | 389.89 | 429.31   | 422.59    |
| USGC 3%   | 74.13  | 92.13    | 87.13     |