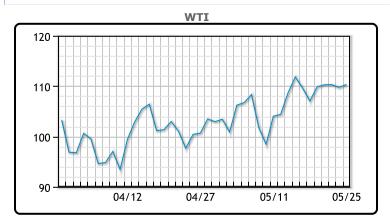

|    | Market Commentary                                                         |
|----|---------------------------------------------------------------------------|
|    | il prices rose today as crude stocks declined again and refinery          |
|    | ilization rose to highest level since pre-pandemic. US crude inventories  |
| de | eclined by 1MM/bbls last week, compared to a forecasted draw of 740K/     |
|    | ols. Gasoline inventories decreased by 500K/bbls and distillate           |
|    | ventories increased by 1.7MM/bbls. Refined products exports were          |
|    | ore than 6.2MM/bpd, which is in part driving the higher refinery          |
| ut | ilization rates, along with expected higher gasoline demand in the        |
|    | Immer driving season. Utilization came in at 93.2% last week, the         |
| hi | ghest since December of 2019. "We're not seeing any elasticity in         |
| re | fined products demand," said Gary Cunningham, director of market          |
| re | esearch at Tradition Energy. "People are still going to drive; people are |
| st | ill driving." WTI traded up \$.56 or .51% to close at \$110.33. Brent     |
| tr | aded up \$.47 or .41% to close at \$114.03.                               |

## **Crude & Product Markets**

CRUDE

|     | Last   | Week Ago | Month Ago |
|-----|--------|----------|-----------|
| ANS | 118.38 | 115.79   | 108.34    |
| BLS | 117.08 | 114.59   | 102.54    |
| LLS | 112.83 | 111.14   | 101.79    |
| Mid | 113.18 | 110.24   | 100.14    |
| WTI | 112.58 | 109.59   | 99.54     |