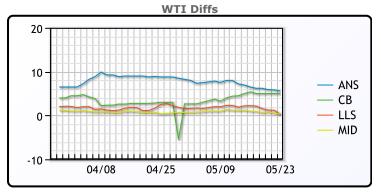

## **CRUDE**

|     | Last   | Week Ago | Month Ago |
|-----|--------|----------|-----------|
| ANS | 118.64 | 120.7    | 111.87    |
| BLS | 118.04 | 119.6    | 106.07    |
| LLS | 113.34 | 116.45   | 105.82    |
| Mid | 113.39 | 115.2    | 103.52    |
| WTI | 113.04 | 114.2    | 103.07    |