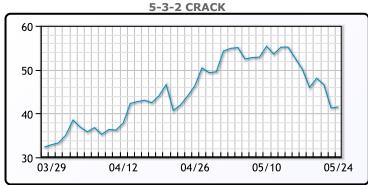

t Price Futures Group. WTI traded down \$.52 or -.47% to close at \$109.77. Brent traded up \$.14 or .12% to close at \$113.56

# **Crude & Product Markets**





## **CRUDE**

|     | Last   | Week Ago | Month Ago |
|-----|--------|----------|-----------|
| ANS | 118.64 | 120.7    | 111.87    |
| BLS | 118.04 | 119.6    | 106.07    |
| LLS | 113.34 | 116.45   | 105.82    |
| Mid | 113.39 | 115.2    | 103.52    |
| WTI | 113.04 | 114.2    | 103.07    |

## **PRODUCTS**

|           | Last   | Week Ago | Month Ago |
|-----------|--------|----------|-----------|
| Gulf RBOB | 367.52 | 392.17   | 322.38    |
| Gulf ULSD | 358.38 | 379.75   | 390.61    |
| NYH RBOB  | 386.27 | 420.29   | 308.5     |
| NYH ULSD  | 394.38 | 460.75   | 406.86    |
| USGC 3%   | 97.38  | 96.88    | 89.63     |









#### **NGLs**

#### MB

|                  | Last   | Week Ago | Month Ago |
|------------------|--------|----------|-----------|
| Butane           | 115.5  | 124.63   | 156.5     |
| IsoButane        | 166.5  | 164.25   | 163.5     |
| Natural Gasoline | 210.75 | 226.5    | 224.5     |
| Propane          | 120.25 | 124.5    | 128.5     |

# **MB NON**

|                  | Last   | Week Ago | Month Ago |
|------------------|--------|----------|-----------|
| Butane           | 141.5  | 149.63   | 138       |
| IsoButane        | 166.5  | 164.25   | 163.5     |
| Natural Gasoline | 209    | 225.75   | 225       |
| Propane          | 119.63 | 123.75   | 128.1     |

#### **CONWAY**

|                  | Last   | Week Ago | Month Ago |
|------------------|--------|----------|--------