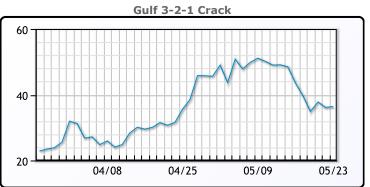

# **Crude & Product Markets**

## **CRUDE**

|     | Last   | Week Ago | Month Ago |
|-----|--------|----------|-----------|
| ANS | 118.64 | 120.7    | 111.87    |
| BLS | 118.04 | 119.6    | 106.07    |
| LLS | 113.34 | 116.45   | 105.82    |
| Mid | 113.39 | 115.2    | 103.52    |
| WTI | 113.04 | 114.2    | 103.07    |

## **PRODUCTS**

|           | Last   | Week Ago | Month Ago |
|-----------|--------|----------|-----------|
| Gulf RBOB | 367.52 | 392.17   | 322.38    |
| Gulf ULSD | 358.38 | 379.75   | 390.61    |
| NYH RBOB  | 386.27 | 420.29   | 308.5     |
| NYH ULSD  | 394.38 | 460.75   | 406.86    |
| USGC 3%   | 97.38  | 96.88    | 89.63     |