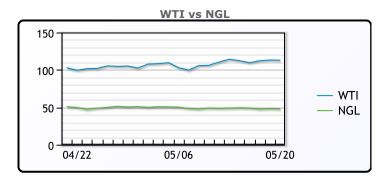

#### **NGLs**

#### MB

|                  | Last   | Week Ago | Month Ago |
|------------------|--------|----------|-----------|
| Butane           | 115.5  | 124.63   | 156.5     |
| IsoButane        | 166.5  | 164.25   | 163.5     |
| Natural Gasoline | 210.75 | 226.5    | 224.5     |
| Propane          | 120.25 | 124.5    | 128.5     |

# **MB NON**

|                  | Last   | Week Ago | Month Ago |
|------------------|--------|----------|-----------|
| Butane           | 141.5  | 149.63   | 138       |
| IsoButane        | 166.5  | 164.25   | 163.5     |
| Natural Gasoline | 209    | 225.75   | 225       |
| Propane          | 119.63 | 123.75   | 128.1     |

#### **CONWAY**

|                  | Last   | Week Ago | Month Ago |
|------------------|--------|----------|-----------|
| Butane           | 139    | 144.5    | 144       |
| IsoButane        | 172.5  | 169      | 149       |
| Natural Gasoline | 220    | 237.25   | 219.5     |
| Propane          | 118.25 | 122.5    | 124.25    |

#### **EDMONTON**

|         | Last  | Week Ago | Month Ago |  |
|---------|-------|----------|-----------|--|
| Propane | 96.25 | 99.5     | 99.25     |  |

#### **SARNIA**

|         | Last  | Week Ago | Month Ago |
|---------|-------|----------|-----------|
| Propane | 147.5 | 148.5    | 156.75    |