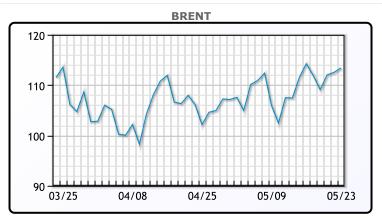

Market Commentary

Oil prices were lower today in a choppy session. Prices were initially higher after Germany said the EU could agree on an embargo "within days". Later in the session the Energy Sec hinted that an export ban in the US was possible, which could lower domestic prices in the short term. "Initially the assumption is that is going to reduce the prices for products in the United States," said Phil Flynn, an analyst at Price Futures Group. WTI traded down \$.52 or -.47% to close at \$109.77. Brent traded up \$.14 or .12% to close at \$113.56

## **CRUDE**

|     | Last   | Week Ago | Month Ago |
|-----|--------|----------|-----------|
| ANS | 118.64 | 120.7    | 111.87    |
| BLS | 118.04 | 119.6    | 106.07    |
| LLS | 113.34 | 116.45   | 105.82    |
| Mid | 113.39 | 115.2    | 103.52    |
| WTI | 113.04 | 114.2    | 103.07    |