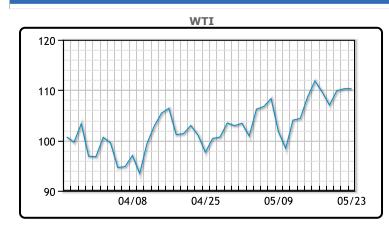

Market Commentary

Oil prices were lower today in a choppy session. Prices were initially higher after Germany said the EU could agree on an embargo "within days". Later in the session the Energy Sec hinted that an export ban in the US was possible, which could lower domestic prices in the short term. "Initially the assumption is that is going to reduce the prices for products in the United States," said Phil Flynn, an analyst at Price Futures Group. WTI traded down \$.52 or -.47% to close at \$109.77. Brent traded up \$.14 or .12% to close at \$113.56

## **CRUDE**

|     | Last   | Week Ago | Month Ago |
|-----|--------|----------|-----------|
| ANS | 118.64 | 120.7    | 111.87    |
| BLS | 118.04 | 119.6    | 106.07    |
| LLS | 113.34 | 116.45   | 105.82    |
| Mid | 113.39 | 115.2    | 103.52    |
| WTI | 113.04 | 114.2    | 103.07    |