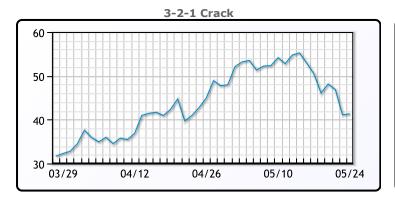

# **Crude & Product Markets**

## **CRUDE**

|     | Last   | Week Ago | Month Ago |
|-----|--------|----------|-----------|
| ANS | 118.64 | 120.7    | 111.87    |
| BLS | 118.04 | 119.6    | 106.07    |
| LLS | 113.34 | 116.45   | 105.82    |
| Mid | 113.39 | 115.2    | 103.52    |
| WTI | 113.04 | 114.2    | 103.07    |

## **PRODUCTS**

|           | Last   | Week Ago | Month Ago |
|-----------|--------|----------|-----------|
| Gulf RBOB | 367.52 | 392.17   | 322.38    |
| Gulf ULSD | 358.38 | 379.75   | 390.61    |
| NYH RBOB  | 386.27 | 420.29   | 308.5     |
| NYH ULSD  | 394.38 | 460.75   | 406.86    |
| USGC 3%   | 97.38  | 96.88    | 89.63     |