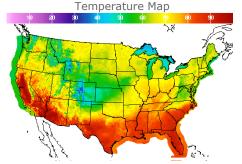

# **Weather Data**

| City         | HIGH °F | LOW °F |
|--------------|---------|--------|
| Calgary      | 61      | 44     |
| Conway       | 69      | 47     |
| Cushing      | 65      | 55     |
| Denver       | 55      | 44     |
| Houston      | 81      | 74     |
| Mont Belvieu | 79      | 70     |
| Sarnia       | 55      | 41     |
| Williston    | 72      | 45     |