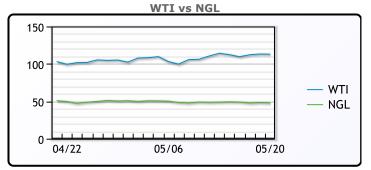

# CRUDE

|     | Last   | Week Ago | Month Ago |
|-----|--------|----------|-----------|
| ANS | 118.64 | 120.7    | 111.87    |
| BLS | 118.04 | 119.6    | 106.07    |
| LLS | 113.34 | 116.45   | 105.82    |
| Mid | 113.39 | 115.2    | 103.52    |
| WTI | 113.04 | 114.2    | 103.07    |