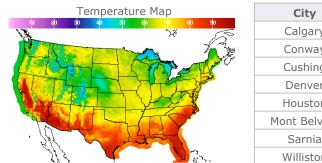

# Weather Data

| City         | HIGH °F | LOW °F |
|--------------|---------|--------|
| Calgary      | 65      | 40     |
| Conway       | 63      | 42     |
| Cushing      | 56      | 48     |
| Denver       | 61      | 45     |
| Houston      | 85      | 70     |
| Mont Belvieu | 83      | 67     |
| Sarnia       | 49      | 42     |
| Williston    | 63      | 40     |