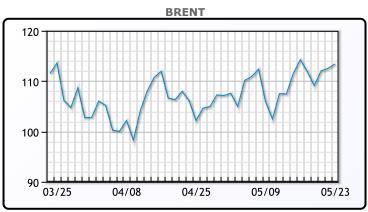

https://www.pflpetroleum.com 1865 Veterans Park Dr. Suite 303 Naples, Florida 34109 Phone: 239-390-2885 Fax: 239-949-0611 May 23, 2022 9:01 PM

| Major Energy Futures |               |       |  |  |
|----------------------|---------------|-------|--|--|
|                      | Settle Change |       |  |  |
| Brent                | 113.42        | 0.87  |  |  |
| Gas Oil              | 1071          | 3     |  |  |
| Natural Gas          | 8.744         | 0.661 |  |  |
| RBOB                 | 379.77        | -3.93 |  |  |
| ULSD                 | 376.88        | 2.97  |  |  |
| WTI                  | 110.29        | 0.01  |  |  |

| Market Commentary                                                    |
|----------------------------------------------------------------------|
| Oil prices were mostly flat for the day. Recession fears have been   |
| impacting financial markets as of late and this has started to spill |
| over into the energy complex. "There are black clouds gathering      |
| around the financial markets here and it has started to impact crude |
| oil," said Bob Yawger, director of energy futures at Mizuho. "The    |
| economic wellbeing of the global economy is questionable at this     |
| point," he added. Gasoline demand is expected to remain high which   |
| has been supporting prices as we head into peak driving season. The  |
| White House is considering tapping the Northeast Home Heating Oil    |
| Reserve, although there is only a small amount of product (roughly   |
| 1 MM/bbls diesel). WTI traded up \$.01 to close at \$110.29. Brent   |
| traded up \$.87 or .07% to close at \$113.42.                        |