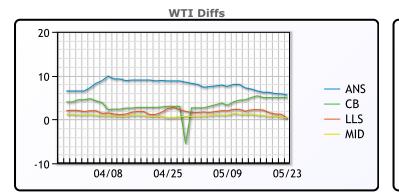

# CRUDE

|     | Last   | Week Ago | Month Ago |
|-----|--------|----------|-----------|
| ANS | 118.64 | 120.7    | 111.87    |
| BLS | 118.04 | 119.6    | 106.07    |
| LLS | 113.34 | 116.45   | 105.82    |
| Mid | 113.39 | 115.2    | 103.52    |
| WTI | 113.04 | 114.2    | 103.07    |