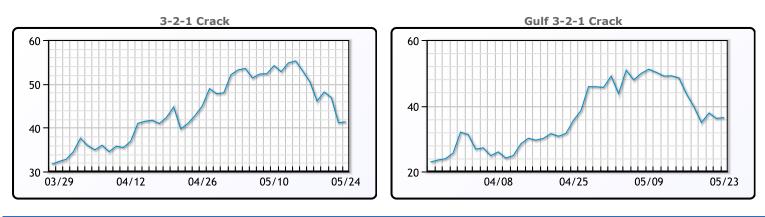

# CRUDE

|     | Last   | Week Ago | Month Ago |
|-----|--------|----------|-----------|
| ANS | 118.64 | 120.7    | 111.87    |
| BLS | 118.04 | 119.6    | 106.07    |
| LLS | 113.34 | 116.45   | 105.82    |
| Mid | 113.39 | 115.2    | 103.52    |
| WTI | 113.04 | 114.2    | 103.07    |

### PRODUCTS

|           | Last   | Week Ago | Month Ago |
|-----------|--------|----------|-----------|
| Gulf RBOB | 367.52 | 392.17   | 322.38    |
| Gulf ULSD | 358.38 | 379.75   | 390.61    |
| NYH RBOB  | 386.27 | 420.29   | 308.5     |
| NYH ULSD  | 394.38 | 460.75   | 406.86    |
| USGC 3%   | 97.38  | 96.88    | 89.63     |