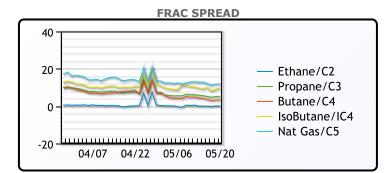

#### MB Last Week Ago **Month Ago** 115.5 124.63 156.5 Butane 166.5 164.25 163.5 IsoButane Natural Gasoline 210.75 226.5 224.5 Propane 120.25 124.5 128.5

**MB NON** 

|                  | Last   | Week Ago | Month Ago |
|------------------|--------|----------|-----------|
| Butane           | 141.5  | 149.63   | 138       |
| IsoButane        | 166.5  | 164.25   | 163.5     |
| Natural Gasoline | 209    | 225.75   | 225       |
| Propane          | 119.63 | 123.75   | 128.1     |

# CONWAY

|                  | Last   | Week Ago | Month Ago |
|------------------|--------|----------|-----------|
| Butane           | 139    | 144.5    | 144       |
| IsoButane        | 172.5  | 169      | 149       |
| Natural Gasoline | 220    | 237.25   | 219.5     |
| Propane          | 118.25 | 122.5    | 124.25    |

# EDMONTON

|         | Last  | Week Ago | Month Ago |  |  |  |
|---------|-------|----------|-----------|--|--|--|
| Propane | 96.25 | 99.5     | 99.25     |  |  |  |
| SARNIA  |       |          |           |  |  |  |

|         | Last  | Week Ago | Month Ago |  |  |
|---------|-------|----------|-----------|--|--|
| Propane | 147.5 | 148.5    | 156.75    |  |  |

|      | FX      |        |          | RATES  |         |         | EQUITIES |        |
|------|---------|--------|----------|--------|---------|---------|----------|--------|
|      | Last    | Change |          | Last   | Change  |         | Last     | Change |
| CAD  | 1.2802  | 0.0035 | US 2yr   | 2.6037 | -0.0167 | Nasdaq  | 11535.27 | 180.65 |
| DXY  | 102.212 | 0.136  | US 10yr  | 2.8388 | -0.0126 | TSX     | 1222.492 | 2.143  |
| Gold | 1851.68 | -1.91  | CAN 10yr | 2.835  | 0       | S&P 500 | 3973.75  | 72.39  |
|      |         |        |          |        |         |         |          |        |