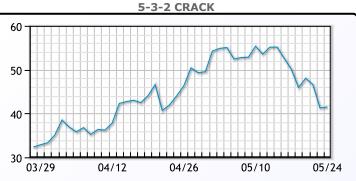

diesel). WTI traded up \$.01 to close at \$110.29. Brent   |
| traded up \$.87 or .07% to close at \$113.42.                        |

## **Crude & Product Markets**



# CRUDE

|     | Last   | Week Ago | Month Ago |
|-----|--------|----------|-----------|
| ANS | 118.64 | 120.7    | 111.87    |
| BLS | 118.04 | 119.6    | 106.07    |
| LLS | 113.34 | 116.45   | 105.82    |
| Mid | 113.39 | 115.2    | 103.52    |
| WTI | 113.04 | 114.2    | 103.07    |





### PRODUCTS

|           | Last   | Week Ago | Month Ago |
|-----------|--------|----------|-----------|
| Gulf RBOB | 367.52 | 392.17   | 322.38    |
| Gulf ULSD | 358.38 | 379.75   | 390.61    |
| NYH RBOB  | 386.27 | 420.29   | 308.5     |
| NYH ULSD  | 394.38 | 460.75   | 406.86    |
| USGC 3%   | 97.38  | 96.88    | 89.63     |



# This report has been prepared by PFL Petroleum Limited personnel for your information only and the views expressed are intended to provide market commentary and are not recommendations. This report is not an offer to sell or a solicitation of any offer to buy any security. The information contained herein has been compiled by PFL from sources believed to be reliable, but no representation or warranty, express or implied, is made by PFL Petroleum Limited, its affiliates or any other person as to its accuracy, completeness or correctness. Copyright 2017 PFL Petroleum Limited. All Rights Reserved





#### MB Last Week Ago **Month Ago** 115.5 124.63 156.5 Butane 166.5 164.25 163.5 IsoButane Natural Gasoline 210.75 226.5 224.5 Propane 120.25 124.5 128.5

**MB NON** 

|                  | L