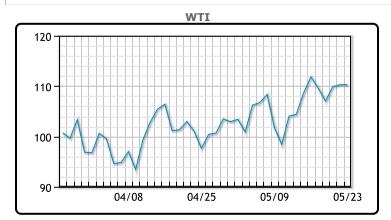

https://www.pflpetroleum.com 1865 Veterans Park Dr. Suite 303 Naples, Florida 34109 Phone: 239-390-2885 Fax: 239-949-0611 May 23, 2022 9:01 PM

| Major Energy Futures |               |       |  |  |
|----------------------|---------------|-------|--|--|
|                      | Settle Change |       |  |  |
| Brent                | 113.42        | 0.87  |  |  |
| Gas Oil              | 1071          | 3     |  |  |
| Natural Gas          | 8.744         | 0.661 |  |  |
| RBOB                 | 379.77        | -3.93 |  |  |
| ULSD                 | 376.88        | 2.97  |  |  |
| WTI                  | 110.29        | 0.01  |  |  |

| Market Commentary                                                    |
|----------------------------------------------------------------------|
| Oil prices were mostly flat for the day. Recession fears have been   |
| impacting financial markets as of late and this has started to spill |
| over into the energy complex. "There are black clouds gathering      |
| around the financial markets here and it has started to impact crude |
| oil," said Bob Yawger, director of energy futures at Mizuho. "The    |
| economic wellbeing of the global economy is questionable at this     |
| point," he added. Gasoline demand is expected to remain high which   |
| has been supporting prices as we head into peak driving season. The  |
| White House is considering tapping the Northeast Home Heating Oil    |
| Reserve, although there is only a small amount of product (roughly   |
| 1 MM/bbls diesel). WTI traded up \$.01 to close at \$110.29. Brent   |
| traded up \$.87 or .07% to close at \$113.42.                        |

# CRUDE

|     | Last   | Week Ago | Month Ago |
|-----|--------|----------|-----------|
| ANS | 118.64 | 120.7    | 111.87    |
| BLS | 118.04 | 119.6    | 106.07    |
| LLS | 113.34 | 116.45   | 105.82    |
| Mid | 113.39 | 115.2    | 103.52    |
| WTI | 113.04 | 114.2    | 103.07    |