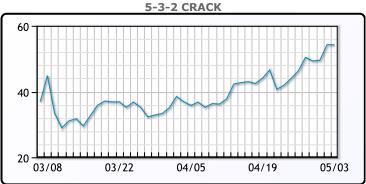

pproximately 25% of their supply. WTI traded up \$.48 to close at \$105.17. Brent traded up \$.44 or .4% to close at \$107.58.

# **Crude & Product Markets**





## **CRUDE**

|     | Last   | Week Ago | Month Ago |
|-----|--------|----------|-----------|
| ANS | 112.67 | 108.34   | 106.52    |
| BLS | 108.17 | 102.54   | 104.02    |
| LLS | 106.77 | 101.79   | 101.27    |
| Mid | 106.02 | 100.14   | 100.37    |
| WTI | 105.17 | 99.54    | 99.27     |

## **PRODUCTS**

|           | Last   | Week Ago | Month Ago |
|-----------|--------|----------|-----------|
| Gulf RBOB | 342.47 | 317.36   | 309.23    |
| Gulf ULSD | 443.22 | 388.91   | 357.4     |
| NYH RBOB  | 353.76 | 301.98   | 293.85    |
| NYH ULSD  | 505.49 | 422.59   | 377.4     |
| USGC 3%   | 92.63  | 87.13    | 91.38     |









# **NGLs**

#### MB

|                  | Last   | Week Ago | Month Ago |
|------------------|--------|----------|-----------|
| Butane           | 151.75 | 132.63   | 147.25    |
| IsoButane        | 170.75 | 160      | 163.5     |
| Natural Gasoline | 225.25 | 212.25   | 238       |
| Propane          | 128.5  | 124      | 137.13    |

#### **MB NON**

|                  | Last   | Week Ago | Month Ago |
|------------------|--------|----------|-----------|
| Butane           | 161.75 | 151      | 162.25    |
| IsoButane        | 170.75 | 160      | 163.5     |
| Natural Gasoline | 224.75 | 211.5    | 238       |
| Propane          | 128.25 | 123.38   | 136.5     |

#### **CONWAY**

|                  | Last   | Week Ago | Month Ago |
|------------------|--------|----------|--------