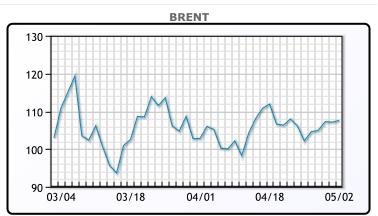

Market Commentary

Oil prices were higher today, reversing course from earlier in the session as the rally in the diesel market continued. Diesel futures rose 5% rolling into the June contract on tight global supplies. "The main item was a further strengthening in the diesel market that acted to pull the rest of the complex higher," said Jim Ritterbusch, president of Ritterbusch and Associates. According to two EU diplomats, the bloc is moving toward banning Russian oil imports by the end of the year. However, they may spare Hungary and Slovkia from the move, with the next batch of sanctions expected roll out tomorrow. More than half of oil Russia exports go to the EU, representing approximately 25% of their supply. WTI traded up \$.48 to close at \$105.17. Brent traded up \$.44 or .4% to close at \$107.58.

## **CRUDE**

|     | Last   | Week Ago | Month Ago |
|-----|--------|----------|-----------|
| ANS | 112.67 | 108.34   | 106.52    |
| BLS | 108.17 | 102.54   | 104.02    |
| LLS | 106.77 | 101.79   | 101.27    |
| Mid | 106.02 | 100.14   | 100.37    |
| WTI | 105.17 | 99.54    | 99.27     |