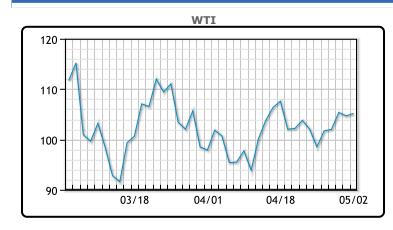

Market Commentary

Oil prices were higher today, reversing course from earlier in the session as the rally in the diesel market continued. Diesel futures rose 5% rolling into the June contract on tight global supplies. "The main item was a further strengthening in the diesel market that acted to pull the rest of the complex higher," said Jim Ritterbusch, president of Ritterbusch and Associates. According to two EU diplomats, the bloc is moving toward banning Russian oil imports by the end of the year. However, they may spare Hungary and Slovkia from the move, with the next batch of sanctions expected roll out tomorrow. More than half of oil Russia exports go to the EU, representing approximately 25% of their supply. WTI traded up \$.48 to close at \$105.17. Brent traded up \$.44 or .4% to close at \$107.58.

## **CRUDE**

|     | Last   | Week Ago | Month Ago |
|-----|--------|----------|-----------|
| ANS | 112.67 | 108.34   | 106.52    |
| BLS | 108.17 | 102.54   | 104.02    |
| LLS | 106.77 | 101.79   | 101.27    |
| Mid | 106.02 | 100.14   | 100.37    |
| WTI | 105.17 | 99.54    | 99.27     |