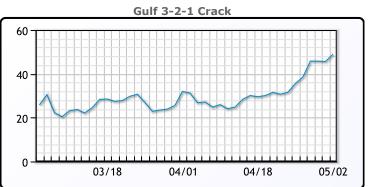

## **PRODUCTS**

|           | Last   | Week Ago | Month Ago |
|-----------|--------|----------|-----------|
| Gulf RBOB | 342.47 | 317.36   | 309.23    |
| Gulf ULSD | 443.22 | 388.91   | 357.4     |
| NYH RBOB  | 353.76 | 301.98   | 293.85    |
| NYH ULSD  | 505.49 | 422.59   | 377.4     |
| USGC 3%   | 92.63  | 87.13    | 91.38     |