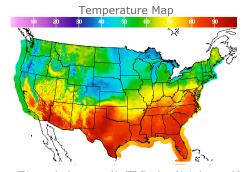

# **Weather Data**

| City         | HIGH °F | LOW °F |
|--------------|---------|--------|
| Calgary      | 59      | 38     |
| Conway       | 39      | 31     |
| Cushing      | 71      | 55     |
| Denver       | 49      | 36     |
| Houston      | 88      | 73     |
| Mont Belvieu | 83      | 73     |
| Sarnia       | 53      | 46     |
| Williston    | 58      | 36     |