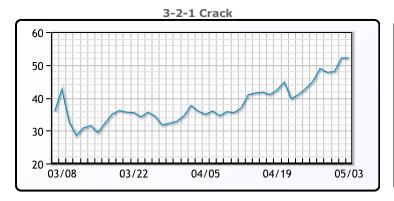

## **CRUDE**

|     | Last   | Week Ago | Month Ago |
|-----|--------|----------|-----------|
| ANS | 112.67 | 108.34   | 106.52    |
| BLS | 108.17 | 102.54   | 104.02    |
| LLS | 106.77 | 101.79   | 101.27    |
| Mid | 106.02 | 100.14   | 100.37    |
| WTI | 105.17 | 99.54    | 99.27     |

## **PRODUCTS**

|           | Last   | Week Ago | Month Ago |
|-----------|--------|----------|-----------|
| Gulf RBOB | 342.47 | 317.36   | 309.23    |
| Gulf ULSD | 443.22 | 388.91   | 357.4     |
| NYH RBOB  | 353.76 | 301.98   | 293.85    |
| NYH ULSD  | 505.49 | 422.59   | 377.4     |
| USGC 3%   | 92.63  | 87.13    | 91.38     |