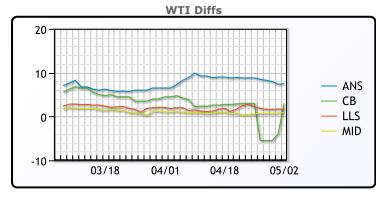

## **CRUDE**

|     | Last   | Week Ago | Month Ago |
|-----|--------|----------|-----------|
| ANS | 112.67 | 108.34   | 106.52    |
| BLS | 108.17 | 102.54   | 104.02    |
| LLS | 106.77 | 101.79   | 101.27    |
| Mid | 106.02 | 100.14   | 100.37    |
| WTI | 105.17 | 99.54    | 99.27     |