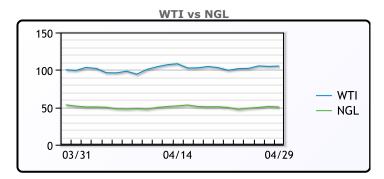

## **CRUDE**

|     | Last   | Week Ago | Month Ago |
|-----|--------|----------|-----------|
| ANS | 112.67 | 108.34   | 106.52    |
| BLS | 108.17 | 102.54   | 104.02    |
| LLS | 106.77 | 101.79   | 101.27    |
| Mid | 106.02 | 100.14   | 100.37    |
| WTI | 105.17 | 99.54    | 99.27     |