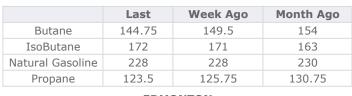

### EDMONTON

|         | Last  | Week Ago | Month Ago |  |  |  |
|---------|-------|----------|-----------|--|--|--|
| Propane | 100.5 | 104.25   | 104.25    |  |  |  |
| SARNIA  |       |          |           |  |  |  |