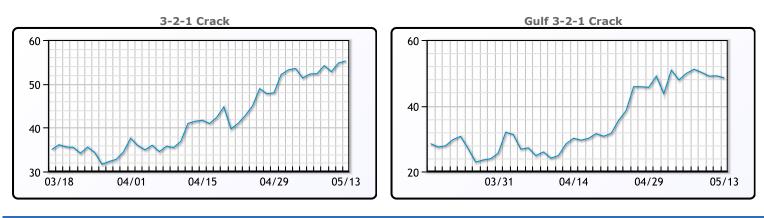

| Market Commentary                                                               |
|---------------------------------------------------------------------------------|
| Oil prices rose today as gasoline prices jumped to yet another record high and  |
| as China seemed ready to ease some pandemic restrictions. Gasoline              |
| inventories fell for their sixth straight week and futures shot up to all-time  |
| highs, boosting the crack spread for refiners. "There has not been an increase  |
| in (U.S.) gasoline storage since March," said Robert Yawger, executive          |
| director of energy futures at Mizuho, noting gasoline demand is poised to       |
| spike when summer driving season starts on the U.S. Memorial Day holiday        |
| weekend. Todays close was the highest for WTI in about a month in a half and    |
| is the third rise week over week. Brent fell for the first time in three weeks. |
| On the demand side, China is pledging to help support its economy, open up      |
| shops and ease travel restrictions in Shanghai this month. However the USD      |
| still remains near 20 year highs and will put pressure on oil prices going      |
| forward. WTI traded up \$4.36 or 4.11% to close at \$110.49. Brent traded up    |
| \$3.76 or 3.5% to close at \$111.21                                             |

## **Crude & Product Markets**

### PRODUCTS

|           | Last   | Week Ago | Month Ago |
|-----------|--------|----------|-----------|
| Gulf RBOB | 386.78 | 370.4    | 320.5     |
| Gulf ULSD | 383.12 | 404.68   | 379.84    |
| NYH RBOB  | 405.28 | 379.9    | 307.63    |
| NYH ULSD  | 502.12 | 507.93   | 388.09    |
| USGC 3%   | 94.88  | 96.63    | 92.88     |