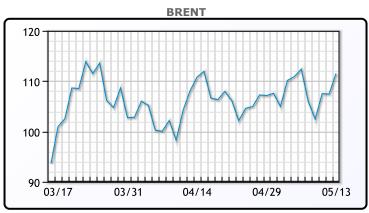

| Market Commentary                                                               |
|---------------------------------------------------------------------------------|
| Oil prices rose today as gasoline prices jumped to yet another record high and  |
| as China seemed ready to ease some pandemic restrictions. Gasoline              |
| inventories fell for their sixth straight week and futures shot up to all-time  |
| highs, boosting the crack spread for refiners. "There has not been an increase  |
| in (U.S.) gasoline storage since March," said Robert Yawger, executive          |
| director of energy futures at Mizuho, noting gasoline demand is poised to       |
| spike when summer driving season starts on the U.S. Memorial Day holiday        |
| weekend. Todays close was the highest for WTI in about a month in a half and    |
| is the third rise week over week. Brent fell for the first time in three weeks. |
| On the demand side, China is pledging to help support its economy, open up      |
| shops and ease travel restrictions in Shanghai this month. However the USD      |
| still remains near 20 year highs and will put pressure on oil prices going      |
| forward. WTI traded up \$4.36 or 4.11% to close at \$110.49. Brent traded up    |
| \$3.76 or 3.5% to close at \$111.21                                             |