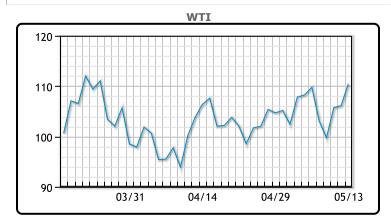

| Market Commentary                                                               |
|---------------------------------------------------------------------------------|
| Oil prices rose today as gasoline prices jumped to yet another record high and  |
| as China seemed ready to ease some pandemic restrictions. Gasoline              |
| inventories fell for their sixth straight week and futures shot up to all-time  |
| highs, boosting the crack spread for refiners. "There has not been an increase  |
| in (U.S.) gasoline storage since March," said Robert Yawger, executive          |
| director of energy futures at Mizuho, noting gasoline demand is poised to       |
| spike when summer driving season starts on the U.S. Memorial Day holiday        |
| weekend. Todays close was the highest for WTI in about a month in a half and    |
| is the third rise week over week. Brent fell for the first time in three weeks. |
| On the demand side, China is pledging to help support its economy, open up      |
| shops and ease travel restrictions in Shanghai this month. However the USD      |
| still remains near 20 year highs and will put pressure on oil prices going      |
| forward. WTI traded up \$4.36 or 4.11% to close at \$110.49. Brent traded up    |
| \$3.76 or 3.5% to close at \$111.21                                             |

### CRUDE

|     | Last   | Week Ago | Month Ago |
|-----|--------|----------|-----------|
| ANS | 117.44 | 117.32   | 113.25    |
| BLS | 115.49 | 113.52   | 107       |
| LLS | 112.69 | 111.82   | 106.1     |
| Mid | 111.69 | 110.87   | 105.2     |
| WTI | 110.49 | 109.77   | 104.25    |