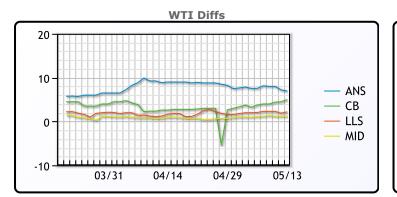

### CRUDE

|     | Last   | Week Ago | Month Ago |
|-----|--------|----------|-----------|
| ANS | 117.44 | 117.32   | 113.25    |
| BLS | 115.49 | 113.52   | 107       |
| LLS | 112.69 | 111.82   | 106.1     |
| Mid | 111.69 | 110.87   | 105.2     |
| WTI | 110.49 | 109.77   | 104.25    |