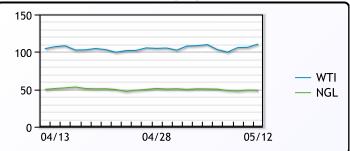

### CRUDE

|     | Last   | Week Ago | Month Ago |
|-----|--------|----------|-----------|
| ANS | 117.44 | 117.32   | 113.25    |
| BLS | 115.49 | 113.52   | 107       |
| LLS | 112.69 | 111.82   | 106.1     |
| Mid | 111.69 | 110.87   | 105.2     |
| WTI | 110.49 | 109.77   | 104.25    |