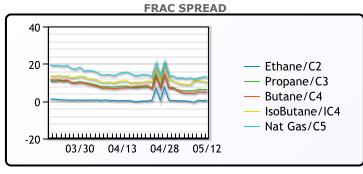

| MB                     |       |        |        |  |  |  |
|------------------------|-------|--------|--------|--|--|--|
| Last Week Ago Month Ag |       |        |        |  |  |  |
| Butane                 | 149   | 154.25 | 156.75 |  |  |  |
| IsoButane              | 167   | 171.75 | 164.75 |  |  |  |
| Natural Gasoline       | 224   | 226.88 | 238.75 |  |  |  |
| Propane                | 124.5 | 127.75 | 134.5  |  |  |  |

**MB NON** 

|                  | Last  | Week Ago | Month Ago |  |
|------------------|-------|----------|-----------|--|
| Butane           | 150   | 155.25   | 159.75    |  |
| IsoButane        | 167   | 171.75   | 164.75    |  |
| Natural Gasoline | 224   | 226.5    | 239.75    |  |
| Propane          | 123.5 | 127      | 133.88    |  |