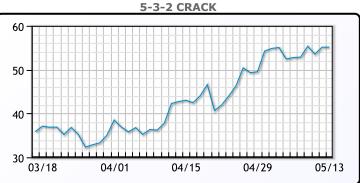

.11% to close at \$110.49. Brent traded up    |
| \$3.76 or 3.5% to close at \$111.21                                             |

## **Crude & Product Markets**



### CRUDE

|     | Last   | Week Ago | Month Ago |
|-----|--------|----------|-----------|
| ANS | 117.44 | 117.32   | 113.25    |
| BLS | 115.49 | 113.52   | 107       |
| LLS | 112.69 | 111.82   | 106.1     |
| Mid | 111.69 | 110.87   | 105.2     |
| WTI | 110.49 | 109.77   | 104.25    |





### PRODUCTS

|           | Last   | Week Ago | Month Ago |
|-----------|--------|----------|-----------|
| Gulf RBOB | 386.78 | 370.4    | 320.5     |
| Gulf ULSD | 383.12 | 404.68   | 379.84    |
| NYH RBOB  | 405.28 | 379.9    | 307.63    |
| NYH ULSD  | 502.12 | 507.93   | 388.09    |
| USGC 3%   | 94.88  | 96.63    | 92.88     |



# This report has been prepared by PFL Petroleum Limited personnel for your information only and the views expressed are intended to provide market commentary and are not recommendations. This report is not an offer to sell or a solicitation of any offer to buy any security. The information contained herein has been compiled by PFL from sources believed to be reliable, but no representation or warranty, express or implied, is made by PFL Petroleum Limited, its affiliates or any other person as to its accuracy, completeness or correctness. Copyright 2017 PFL Petroleum Limited. All Rights Reserved





| MB                     |       |        |        |  |  |  |
|------------------------|-------|--------|--------|--|--|--|
| Last Week Ago Month Ag |       |        |        |  |  |  |
| Bu