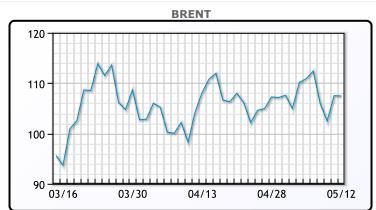

### Market Commentary

Oil prices were mixed today with not a lot of market moving headlines. Tight supplies and geopolitical tensions have moved markets upwards but these forces are being offset by economic fears. Jitters about rising interest rates a strong dollar and inflationary pressure have been a drag on markets as of late as some analysts fear we are already in a recession. Meanwhile the EU is still haggling over a Russian oil ban. "The trading has been thin and nobody knows what's going to move the needle," said John Kilduff, partner at Again Capital LLC. WTI rose \$.42 or .4% to close at \$106.13. Brent traded down \$.06 or -.01% to close at \$107.45.

#### **CRUDE**

|     | Last   | Week Ago | Month Ago |
|-----|--------|----------|-----------|
| ANS | 113.33 | 115.81   | 109.6     |
| BLS | 110.63 | 111.51   | 103.2     |
| LLS | 108.03 | 110.26   | 102.25    |
| Mid | 107.28 | 109.26   | 101.5     |
| WTI | 106.13 | 108.26   | 100.6     |