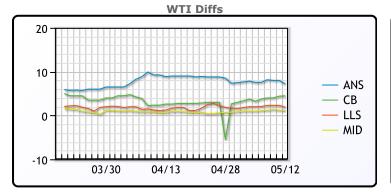

#### **CRUDE**

|     | Last   | Week Ago | Month Ago |
|-----|--------|----------|-----------|
| ANS | 113.33 | 115.81   | 109.6     |
| BLS | 110.63 | 111.51   | 103.2     |
| LLS | 108.03 | 110.26   | 102.25    |
| Mid | 107.28 | 109.26   | 101.5     |
| WTI | 106.13 | 108.26   | 100.6     |