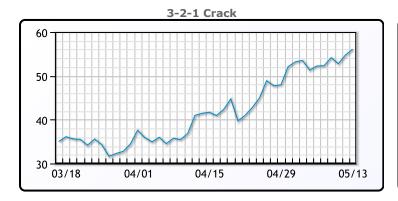

#### **CRUDE**

|     | Last   | Week Ago | Month Ago |
|-----|--------|----------|-----------|
| ANS | 113.33 | 115.81   | 109.6     |
| BLS | 110.63 | 111.51   | 103.2     |
| LLS | 108.03 | 110.26   | 102.25    |
| Mid | 107.28 | 109.26   | 101.5     |
| WTI | 106.13 | 108.26   | 100.6     |

#### **PRODUCTS**

|           | Last   | Week Ago | Month Ago |
|-----------|--------|----------|-----------|
| Gulf RBOB | 375.42 | 358.62   | 306.5     |
| Gulf ULSD | 389.11 | 415.63   | 350.57    |
| NYH RBOB  | 387.3  | 369.62   | 293.63    |
| NYH ULSD  | 491.61 | 504.13   | 362.44    |
| USGC 3%   | 91.13  | 96.13    | 89.63     |