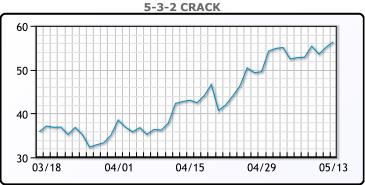

t Again Capital LLC. WTI rose \$.42 or .4% to close at \$106.13. Brent traded down \$.06 or -.01% to close at \$107.45.

#### **Crude & Product Markets**





#### **CRUDE**

|     | Last   | Week Ago | Month Ago |
|-----|--------|----------|-----------|
| ANS | 113.33 | 115.81   | 109.6     |
| BLS | 110.63 | 111.51   | 103.2     |
| LLS | 108.03 | 110.26   | 102.25    |
| Mid | 107.28 | 109.26   | 101.5     |
| WTI | 106.13 | 108.26   | 100.6     |

#### **PRODUCTS**

|           | Last   | Week Ago | Month Ago |
|-----------|--------|----------|-----------|
| Gulf RBOB | 375.42 | 358.62   | 306.5     |
| Gulf ULSD | 389.11 | 415.63   | 350.57    |
| NYH RBOB  | 387.3  | 369.62   | 293.63    |
| NYH ULSD  | 491.61 | 504.13   | 362.44    |
| USGC 3%   | 91.13  | 96.13    | 89.63     |









#### NGLs

#### MB

|                  | Last   | Week Ago | Month Ago |
|------------------|--------|----------|-----------|
| Butane           | 124.75 | 130.88   | 138.25    |
| IsoButane        | 164.75 | 164.88   | 161.75    |
| Natural Gasoline | 221    | 223.25   | 231       |
| Propane          | 123.25 | 127.75   | 132.5     |

#### **MB NON**

|                  | Last   | Week Ago | Month Ago |
|------------------|--------|----------|-----------|
| Butane           | 149.75 | 155.88   | 156.75    |
| IsoButane        | 164.75 | 164.88   | 161.75    |
| Natural Gasoline | 220.5  | 223      | 231       |
| Propane          | 122.5  | 127      | 131.88    |

#### **CONWAY**

|                  | Last   | Week Ago | Month Ago |
|------------------|--------|----------|---------