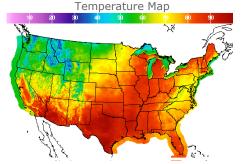

#### **Weather Data**

| City         | HIGH °F | LOW °F |
|--------------|---------|--------|
| Calgary      | 59      | 36     |
| Conway       | 61      | 51     |
| Cushing      | 85      | 68     |
| Denver       | 70      | 56     |
| Houston      | 92      | 72     |
| Mont Belvieu | 86      | 70     |
| Sarnia       | 78      | 56     |
| Williston    | 52      | 47     |