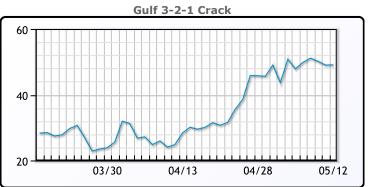

#### **PRODUCTS**

|           | Last   | Week Ago | Month Ago |
|-----------|--------|----------|-----------|
| Gulf RBOB | 375.42 | 358.62   | 306.5     |
| Gulf ULSD | 389.11 | 415.63   | 350.57    |
| NYH RBOB  | 387.3  | 369.62   | 293.63    |
| NYH ULSD  | 491.61 | 504.13   | 362.44    |
| USGC 3%   | 91.13  | 96.13    | 89.63     |