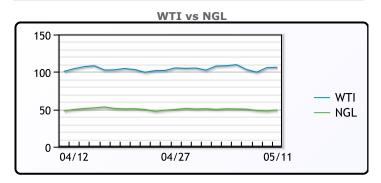

#### **CRUDE**

|     | Last   | Week Ago | Month Ago |
|-----|--------|----------|-----------|
| ANS | 113.33 | 115.81   | 109.6     |
| BLS | 110.63 | 111.51   | 103.2     |
| LLS | 108.03 | 110.26   | 102.25    |
| Mid | 107.28 | 109.26   | 101.5     |
| WTI | 106.13 | 108.26   | 100.6     |

#### NGLs