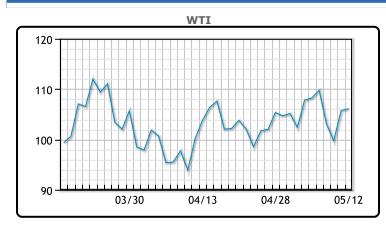

### Market Commentary

Oil prices were mixed today with not a lot of market moving headlines. Tight supplies and geopolitical tensions have moved markets upwards but these forces are being offset by economic fears. Jitters about rising interest rates a strong dollar and inflationary pressure have been a drag on markets as of late as some analysts fear we are already in a recession. Meanwhile the EU is still haggling over a Russian oil ban. "The trading has been thin and nobody knows what's going to move the needle," said John Kilduff, partner at Again Capital LLC. WTI rose \$.42 or .4% to close at \$106.13. Brent traded down \$.06 or -.01% to close at \$107.45.

#### **CRUDE**

|     | Last   | Week Ago | Month Ago |
|-----|--------|----------|-----------|
| ANS | 113.33 | 115.81   | 109.6     |
| BLS | 110.63 | 111.51   | 103.2     |
| LLS | 108.03 | 110.26   | 102.25    |
| Mid | 107.28 | 109.26   | 101.5     |
| WTI | 106.13 | 108.26   | 100.6     |