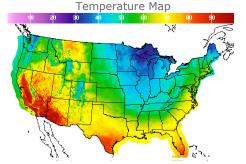

#### **Weather Data**

| HIGH °F | LOW °F                                 |
|---------|----------------------------------------|
| 61      | 31                                     |
| 37      | 28                                     |
| 58      | 41                                     |
| 54      | 36                                     |
| 75      | 59                                     |
| 71      | 53                                     |
| 49      | 38                                     |
| 46      | 31                                     |
|         | 61<br>37<br>58<br>54<br>75<br>71<br>49 |