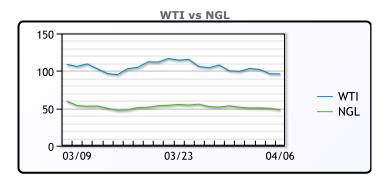

#### CRUDE

|     | Last   | Week Ago | Month Ago |
|-----|--------|----------|-----------|
| ANS | 105.28 | 106.78   | 126.4     |
| BLS | 98.38  | 104.78   | 124.9     |
| LLS | 97.28  | 102.08   | 121.75    |
| Mid | 96.83  | 101.28   | 121       |
| WTI | 96.03  | 100.28   | 119.4     |

#### NGLs