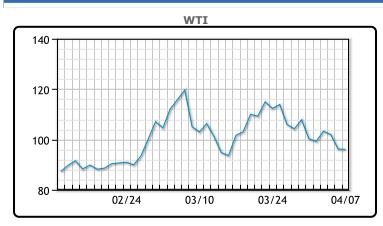

#### CRUDE

|     | Last   | Week Ago | Month Ago |
|-----|--------|----------|-----------|
| ANS | 105.28 | 106.78   | 126.4     |
| BLS | 98.38  | 104.78   | 124.9     |
| LLS | 97.28  | 102.08   | 121.75    |
| Mid | 96.83  | 101.28   | 121       |
| WTI | 96.03  | 100.28   | 119.4     |