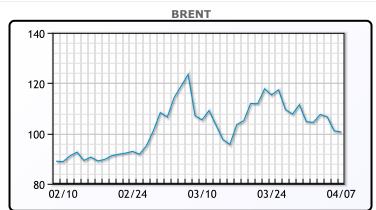

#### CRUDE

|     | Last   | Week Ago | Month Ago |
|-----|--------|----------|-----------|
| ANS | 105.28 | 106.78   | 126.4     |
| BLS | 98.38  | 104.78   | 124.9     |
| LLS | 97.28  | 102.08   | 121.75    |
| Mid | 96.83  | 101.28   | 121       |
| WTI | 96.03  | 100.28   | 119.4     |