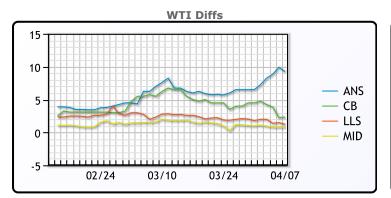

#### CRUDE

|     | Last   | Week Ago | Month Ago |
|-----|--------|----------|-----------|
| ANS | 105.28 | 106.78   | 126.4     |
| BLS | 98.38  | 104.78   | 124.9     |
| LLS | 97.28  | 102.08   | 121.75    |
| Mid | 96.83  | 101.28   | 121       |
| WTI | 96.03  | 100.28   | 119.4     |