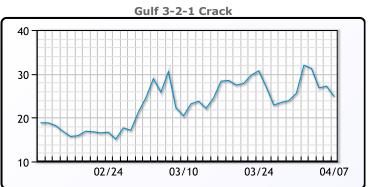

#### **Crude & Product Markets**

#### **PRODUCTS**

|           | Last   | Week Ago | Month Ago |
|-----------|--------|----------|-----------|
| Gulf RBOB | 294.98 | 308.34   | 335.46    |
| Gulf ULSD | 340.28 | 344.59   | 396.15    |
| NYH RBOB  | 282.23 | 297.46   | 342.21    |
| NYH ULSD  | 350.03 | 369.12   | 406.15    |
| USGC 3%   | 86.63  | 90.63    | 102.13    |