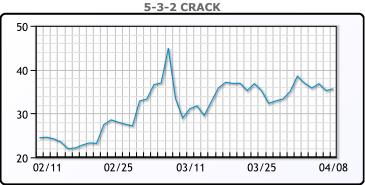

gas in storage is 1.38 tcf, down 17.1 per cent from the five-year average. This is a pretty big number – still cold in ND!

#### **Crude & Product Markets**





#### CRUDE

|     | Last   | Week Ago | Month Ago |
|-----|--------|----------|-----------|
| ANS | 105.28 | 106.78   | 126.4     |
| BLS | 98.38  | 104.78   | 124.9     |
| LLS | 97.28  | 102.08   | 121.75    |
| Mid | 96.83  | 101.28   | 121       |
| WTI | 96.03  | 100.28   | 119.4     |

#### **PRODUCTS**

|           | Last   | Week Ago | Month Ago |
|-----------|--------|----------|-----------|
| Gulf RBOB | 294.98 | 308.34   | 335.46    |
| Gulf ULSD | 340.28 | 344.59   | 396.15    |
| NYH RBOB  | 282.23 | 297.46   | 342.21    |
| NYH ULSD  | 350.03 | 369.12   | 406.15    |
| USGC 3%   | 86.63  | 90.63    | 102.13    |









#### NGLs

#### MB

|                  | Last   | Week Ago | Month Ago |
|------------------|--------|----------|-----------|
| Butane           | 133.25 | 158      | 189       |
| IsoButane        | 151.25 | 175      | 194       |
| Natural Gasoline | 219    | 235      | 276.75    |
| Propane          | 127    | 140.75   | 161.75    |

#### **MB NON**

|                  | Last   | Week Ago | Month Ago |
|------------------|--------|----------|-----------|
| Butane           | 148.25 | 169      | 193.25    |
| IsoButane        | 151.25 | 175      | 194       |
| Natural Gasoline | 219    | 281.5    | 276       |
| Propane          | 126.38 | 140.25   | 160.75    |

#### **CONWAY**

|                  | Last   | Week Ago | Month Ago |
|------------------|--------|----------|---------