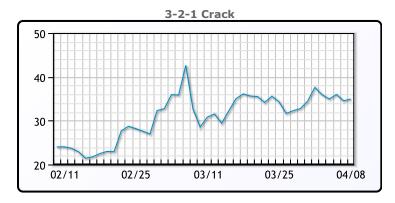

#### **Crude & Product Markets**

#### CRUDE

|     | Last   | Week Ago | Month Ago |
|-----|--------|----------|-----------|
| ANS | 105.28 | 106.78   | 126.4     |
| BLS | 98.38  | 104.78   | 124.9     |
| LLS | 97.28  | 102.08   | 121.75    |
| Mid | 96.83  | 101.28   | 121       |
| WTI | 96.03  | 100.28   | 119.4     |

#### **PRODUCTS**

|           | Last   | Week Ago | Month Ago |
|-----------|--------|----------|-----------|
| Gulf RBOB | 294.98 | 308.34   | 335.46    |
| Gulf ULSD | 340.28 | 344.59   | 396.15    |
| NYH RBOB  | 282.23 | 297.46   | 342.21    |
| NYH ULSD  | 350.03 | 369.12   | 406.15    |
| USGC 3%   | 86.63  | 90.63    | 102.13    |